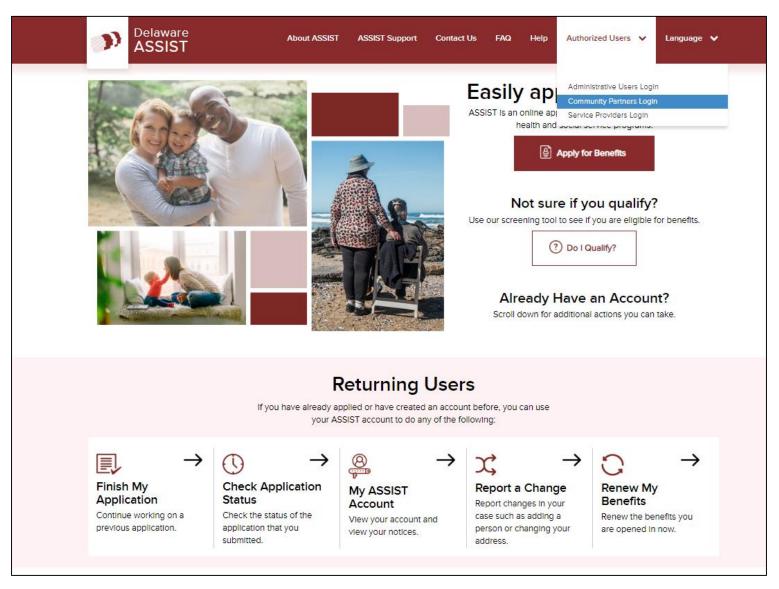

### HOME PAGE

Community Partners can log in to their module using the Authorized Users dropdown in the header