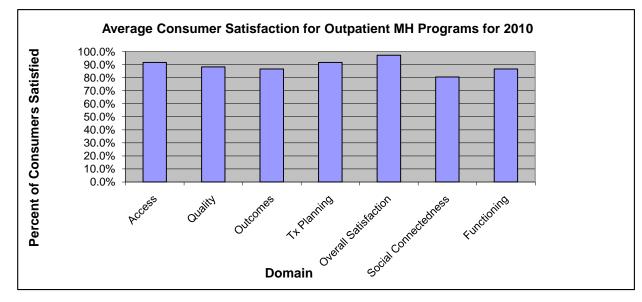

## DELAWARE HEALTH AND SOCIAL SERVICES

Division of Substance Abuse and Mental Health

Outpatient Mental Health (MH) Programs

|                              |        |         |          |             | Overall      | Social        |             |
|------------------------------|--------|---------|----------|-------------|--------------|---------------|-------------|
|                              | Access | Quality | Outcomes | Tx Planning | Satisfaction | Connectedness | Functioning |
| Average Satisfaction for all |        |         |          |             |              |               |             |
| Outpatient MH Programs       | 91.7%  | 88.3%   | 86.7%    | 91.7%       | 97.2%        | 80.6%         | 86.7%       |