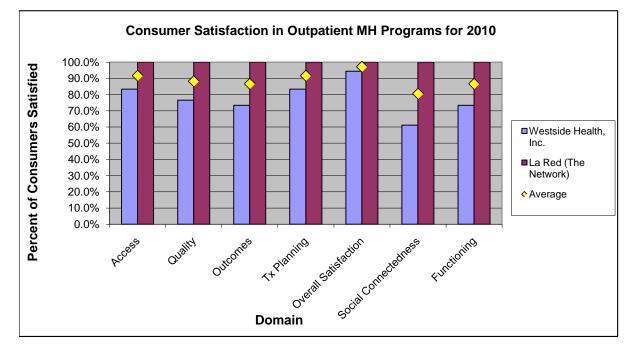

|                       | Treatment |          |        |         |          |             | Overall      | Social        |             |
|-----------------------|-----------|----------|--------|---------|----------|-------------|--------------|---------------|-------------|
| Treatment Unit Name   | Unit ID   | Total N* | Access | Quality | Outcomes | Tx Planning | Satisfaction | Connectedness | Functioning |
| Westside Health, Inc. | 100200-01 | 18       | 83.3%  | 76.5%   | 73.3%    | 83.3%       | 94.4%        | 61.1%         | 73.3%       |
| La Red (The Network)  | 108100-01 | 10       | 100.0% | 100.0%  | 100.0%   | 100.0%      | 100.0%       | 100.0%        | 100.0%      |
|                       |           | Average  | 91.7%  | 88.3%   | 86.7%    | 91.7%       | 97.2%        | 80.6%         | 86.7%       |