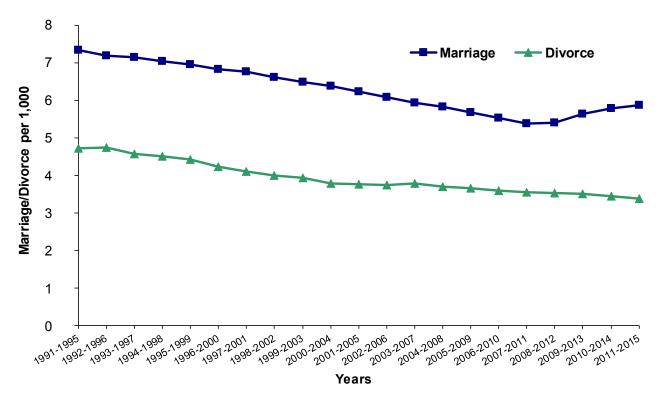

Between 1991-1995 and 2011-2015, the five-year average marriage rate decreased from 7.3 to 5.9 marriages per 1,000 population.

Divorce rates remained fairly stable between 1991-1995 and 1992-1996. Since 1992-1996, divorce rates declined 28 percent to 3.4 divorces per 1,000 population in 2011-2015.

Figure 7. Five-year Average Marriage and Divorce Rates, per 1,000 Population, Delaware, 1991-2015

TABLE B-1. NUMBER OF MARRIAGES BY PLACE OF CEREMONY BY COUNTY, U.S., AND DELAWARE, 1995-2015

|      | 1       |          |      |            |        |
|------|---------|----------|------|------------|--------|
| Year | U.S.    | Delaware | Kent | New Castle | Sussex |
| 1995 | 2336000 | 5378     | 1019 | 3216       | 1143   |
| 1996 | 2344000 | 5209     | 980  | 3081       | 1148   |
| 1997 | 2384000 | 5372     | 1017 | 3154       | 1201   |
| 1998 | 2244000 | 5023     | 937  | 2951       | 1135   |
| 1999 | 2358000 | 5188     | 929  | 3011       | 1248   |
| 2000 | 2315000 | 5292     | 957  | 3117       | 1218   |
| 2001 | 2326000 | 5279     | 963  | 3118       | 1198   |
| 2002 | 2290000 | 5171     | 1015 | 2899       | 1257   |
| 2003 | 2245000 | 4923     | 923  | 2784       | 1216   |
| 2004 | 2279000 | 5088     | 998  | 2801       | 1289   |
| 2005 | 2249000 | 5018     | 973  | 2726       | 1319   |
| 2006 | 2193000 | 5105     | 993  | 2754       | 1358   |
| 2007 | 2197000 | 4970     | 944  | 2670       | 1356   |
| 2008 | 2157000 | 4828     | 984  | 2429       | 1415   |
| 2009 | 2080000 | 4772     | 930  | 2491       | 1351   |
| 2010 | 2096000 | 4677     | 908  | 2384       | 1385   |
| 2011 | 2118000 | 4727     | 927  | 2421       | 1379   |
| 2012 | 2131000 | 5314     | 932  | 2701       | 1681   |
| 2013 | 2081301 | 6086     | 972  | 3007       | 2107   |
| 2014 | 2140272 | 5633     | 946  | 2759       | 1928   |
| 2015 | 2221579 | 5404     | 887  | 2688       | 1829   |