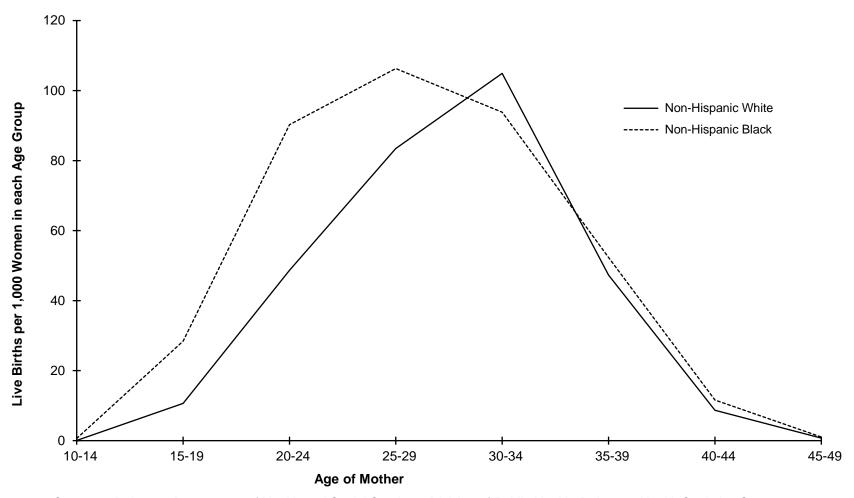

| Figure                         | C-3                           | Five-Year Average Teenage (15-19) Live Birth Rates by Race, U.S., and Delaware, 2002-2019                                                                                                                                                                                                                                                                                                                                                                                                                                                                                                                                                                                                                                                                                                                                                                                                                                                                                                                       | 49                   |
|--------------------------------|-------------------------------|-----------------------------------------------------------------------------------------------------------------------------------------------------------------------------------------------------------------------------------------------------------------------------------------------------------------------------------------------------------------------------------------------------------------------------------------------------------------------------------------------------------------------------------------------------------------------------------------------------------------------------------------------------------------------------------------------------------------------------------------------------------------------------------------------------------------------------------------------------------------------------------------------------------------------------------------------------------------------------------------------------------------|----------------------|
| Figure                         | C-4                           | Five-Year Average Teenage (15-17) Live Birth Rates, U.S., Delaware, and Counties, 2002-2019                                                                                                                                                                                                                                                                                                                                                                                                                                                                                                                                                                                                                                                                                                                                                                                                                                                                                                                     | 50                   |
| Figure                         | C-5                           | Five-Year Average Teenage (18-19) Live Birth Rates, U.S., Delaware, and Counties, 2002-2019                                                                                                                                                                                                                                                                                                                                                                                                                                                                                                                                                                                                                                                                                                                                                                                                                                                                                                                     | 51                   |
|                                |                               | GENERAL FERTILITY AND AGE-SPECIFIC BIRTH RATES                                                                                                                                                                                                                                                                                                                                                                                                                                                                                                                                                                                                                                                                                                                                                                                                                                                                                                                                                                  |                      |
| Table                          | C-6                           | Five-Year General Fertility and Age-Specific Live Birth Rates, U.S., Delaware, and Counties, 2002-2019 - (All Races)                                                                                                                                                                                                                                                                                                                                                                                                                                                                                                                                                                                                                                                                                                                                                                                                                                                                                            | 52                   |
| Table                          | C-7                           | Five-Year General Fertility and Age-Specific Live Birth Rates, U.S., Delaware, and Counties, 2002-2019 - (White)                                                                                                                                                                                                                                                                                                                                                                                                                                                                                                                                                                                                                                                                                                                                                                                                                                                                                                | 53                   |
| Table                          | C-8                           | Five-Year General Fertility and Age-Specific Live Birth Rates, U.S., Delaware, and Counties, 2002-2019 - (Black)                                                                                                                                                                                                                                                                                                                                                                                                                                                                                                                                                                                                                                                                                                                                                                                                                                                                                                | 54                   |
| Figure                         | C-6                           | Five-Year Average General Fertility Rates, U.S., Delaware and Counties, 2002-2019                                                                                                                                                                                                                                                                                                                                                                                                                                                                                                                                                                                                                                                                                                                                                                                                                                                                                                                               | 55                   |
| Figure                         | C-7                           | Five-Year Average General Fertility Rates by Race, U.S., and Delaware, 2002-2019                                                                                                                                                                                                                                                                                                                                                                                                                                                                                                                                                                                                                                                                                                                                                                                                                                                                                                                                | 56                   |
| Figure                         | C-8                           | Five-Year Average Age-Specific Live Birth Rates by Race, Delaware, 2015-2019                                                                                                                                                                                                                                                                                                                                                                                                                                                                                                                                                                                                                                                                                                                                                                                                                                                                                                                                    | 57                   |
| Figure                         | C-9                           | Five-Year Average Age-Specific Live Birth Rates by Counties, 2015-2019                                                                                                                                                                                                                                                                                                                                                                                                                                                                                                                                                                                                                                                                                                                                                                                                                                                                                                                                          | 58                   |
| Table                          | C-9                           | Number of Live Births by Age, Race and Hispanic Origin of Mother, by County, City of Wilmington, and Delaware, 2019                                                                                                                                                                                                                                                                                                                                                                                                                                                                                                                                                                                                                                                                                                                                                                                                                                                                                             | 59                   |
|                                |                               | NUMBER OF BIRTHS BY AGE, RACE, MARITAL STATUS, AND EDUCATION                                                                                                                                                                                                                                                                                                                                                                                                                                                                                                                                                                                                                                                                                                                                                                                                                                                                                                                                                    |                      |
| Table                          | C-10                          | Number of Live Births to Married Mothers by Age of Mother and Age of Father, by County, City of Wilmington, and Delaware, 2019                                                                                                                                                                                                                                                                                                                                                                                                                                                                                                                                                                                                                                                                                                                                                                                                                                                                                  | 60                   |
| Table                          | C-11                          | Number of Live Births by Education and Age of Mother, by County, City of Wilmington, and Delaware, 2019                                                                                                                                                                                                                                                                                                                                                                                                                                                                                                                                                                                                                                                                                                                                                                                                                                                                                                         | 61                   |
|                                |                               | Willington, and Delaware, 2013                                                                                                                                                                                                                                                                                                                                                                                                                                                                                                                                                                                                                                                                                                                                                                                                                                                                                                                                                                                  |                      |
| Table                          | C-12                          | Number and Percentage of Live Births by Education and Race and Hispanic Origin                                                                                                                                                                                                                                                                                                                                                                                                                                                                                                                                                                                                                                                                                                                                                                                                                                                                                                                                  | 62                   |
| Table<br>Table                 |                               |                                                                                                                                                                                                                                                                                                                                                                                                                                                                                                                                                                                                                                                                                                                                                                                                                                                                                                                                                                                                                 | 62<br>63             |
|                                | C-13                          | Number and Percentage of Live Births by Education and Race and Hispanic Origin of Mother, by County, City of Wilmington, And Delaware, 2019 Five-Year Average Percentage of Live Births to Single Mothers by Age of Mother, by County, City of Wilmington, and Delaware, 2002-2019 - (All Races) Five-Year Average Percentage of Live Births to Single Mothers by Age of Mother,                                                                                                                                                                                                                                                                                                                                                                                                                                                                                                                                                                                                                                |                      |
| Table                          | C-13                          | Number and Percentage of Live Births by Education and Race and Hispanic Origin of Mother, by County, City of Wilmington, And Delaware, 2019 Five-Year Average Percentage of Live Births to Single Mothers by Age of Mother, by County, City of Wilmington, and Delaware, 2002-2019 - (All Races)  Five-Year Average Percentage of Live Births to Single Mothers by Age of Mother, by County, City of Wilmington, and Delaware, 2002-2019 - (White) Five-Year Average Percentage of Live Births to Single Mothers by Age of Mother,                                                                                                                                                                                                                                                                                                                                                                                                                                                                              | 63                   |
| Table Table                    | C-13<br>C-14<br>C-15          | Number and Percentage of Live Births by Education and Race and Hispanic Origin of Mother, by County, City of Wilmington, And Delaware, 2019 Five-Year Average Percentage of Live Births to Single Mothers by Age of Mother, by County, City of Wilmington, and Delaware, 2002-2019 - (All Races)  Five-Year Average Percentage of Live Births to Single Mothers by Age of Mother, by County, City of Wilmington, and Delaware, 2002-2019 - (White)                                                                                                                                                                                                                                                                                                                                                                                                                                                                                                                                                              | 63<br>64             |
| Table Table Table              | C-13<br>C-14<br>C-15<br>C-16  | Number and Percentage of Live Births by Education and Race and Hispanic Origin of Mother, by County, City of Wilmington, And Delaware, 2019 Five-Year Average Percentage of Live Births to Single Mothers by Age of Mother, by County, City of Wilmington, and Delaware, 2002-2019 - (All Races)  Five-Year Average Percentage of Live Births to Single Mothers by Age of Mother, by County, City of Wilmington, and Delaware, 2002-2019 - (White) Five-Year Average Percentage of Live Births to Single Mothers by Age of Mother, by County, City of Wilmington, and Delaware, 2002-2019 - (Black) Five-Year Average Percentage of Live Births to Single Mothers by Age of Mother, by County, City of Wilmington, and Delaware, 2002-2019 - (Hispanic Origin*)  Five-Year Average Percentage of Births to Single Mothers by Race and Hispanic                                                                                                                                                                  | 63<br>64<br>65       |
| Table Table Table Table        | C-13 C-14 C-15 C-16 C-10      | Number and Percentage of Live Births by Education and Race and Hispanic Origin of Mother, by County, City of Wilmington, And Delaware, 2019 Five-Year Average Percentage of Live Births to Single Mothers by Age of Mother, by County, City of Wilmington, and Delaware, 2002-2019 - (All Races)  Five-Year Average Percentage of Live Births to Single Mothers by Age of Mother, by County, City of Wilmington, and Delaware, 2002-2019 - (White) Five-Year Average Percentage of Live Births to Single Mothers by Age of Mother, by County, City of Wilmington, and Delaware, 2002-2019 - (Black) Five-Year Average Percentage of Live Births to Single Mothers by Age of Mother, by County, City of Wilmington, and Delaware, 2002-2019 - (Hispanic Origin*)                                                                                                                                                                                                                                                 | 63<br>64<br>65<br>66 |
| Table Table Table Table Figure | C-13 C-14 C-15 C-16 C-10      | Number and Percentage of Live Births by Education and Race and Hispanic Origin of Mother, by County, City of Wilmington, And Delaware, 2019 Five-Year Average Percentage of Live Births to Single Mothers by Age of Mother, by County, City of Wilmington, and Delaware, 2002-2019 - (All Races)  Five-Year Average Percentage of Live Births to Single Mothers by Age of Mother, by County, City of Wilmington, and Delaware, 2002-2019 - (White) Five-Year Average Percentage of Live Births to Single Mothers by Age of Mother, by County, City of Wilmington, and Delaware, 2002-2019 - (Black) Five-Year Average Percentage of Live Births to Single Mothers by Age of Mother, by County, City of Wilmington, and Delaware, 2002-2019 - (Hispanic Origin*)  Five-Year Average Percentage of Births to Single Mothers by Race and Hispanic Origin, Delaware, 2002-2019  Number of Live Births by Age, Marital Status, Race and Hispanic Origin of                                                           | 63<br>64<br>65<br>66 |
| Table Table Table Table Figure | C-13 C-14 C-15 C-16 C-10 C-17 | Number and Percentage of Live Births by Education and Race and Hispanic Origin of Mother, by County, City of Wilmington, And Delaware, 2019 Five-Year Average Percentage of Live Births to Single Mothers by Age of Mother, by County, City of Wilmington, and Delaware, 2002-2019 - (All Races)  Five-Year Average Percentage of Live Births to Single Mothers by Age of Mother, by County, City of Wilmington, and Delaware, 2002-2019 - (White) Five-Year Average Percentage of Live Births to Single Mothers by Age of Mother, by County, City of Wilmington, and Delaware, 2002-2019 - (Black) Five-Year Average Percentage of Live Births to Single Mothers by Age of Mother, by County, City of Wilmington, and Delaware, 2002-2019 - (Hispanic Origin*)  Five-Year Average Percentage of Births to Single Mothers by Race and Hispanic Origin, Delaware, 2002-2019  Number of Live Births by Age, Marital Status, Race and Hispanic Origin of Mother, by County, City of Wilmington, and Delaware, 2019 | 63<br>64<br>65<br>66 |