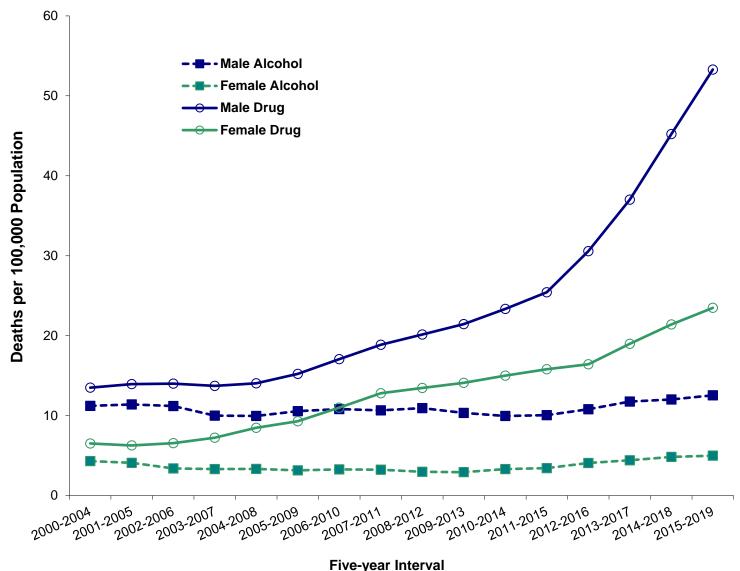

| Table  | F-5  | Number of Deaths by Age and Race, Counties and City of Wilmington, Delaware,                                                               | 179 |
|--------|------|--------------------------------------------------------------------------------------------------------------------------------------------|-----|
| Table  | F-6  | 2019 - (Females) Mortality Trends by Race, Ethnicity, Gender, and Age, Delaware, 2009-2019                                                 | 180 |
| Table  | F-7  | Number of Deaths and Median Age at Death by Sex for Twenty Leading Causes, Alcohol-Induced Deaths, and Drug-Induced Deaths, Delaware, 2019 | 181 |
| Figure | F-1  | Leading Causes of Death, Delaware, 2019                                                                                                    | 182 |
| Figure | F-2  | Five-Year Age-Adjusted Drug- and Alcohol-Induced Mortality Rates by Sex, Delaware, 2000-2019                                               | 183 |
| Table  | F-8  | Leading Causes of Death, Counties and City of Wilmington, Delaware, 2015-2019                                                              | 184 |
| Table  | F-9  | Ten Leading Causes of Death by Sex and Race Group, Delaware, 2015-2019                                                                     | 185 |
| Table  | F-10 | Ten Leading Causes of Death by Race-Sex Group, Delaware, 2015-2019                                                                         | 186 |
| Table  | F-11 | Ten Leading Causes of Death by Age, Delaware, 2015-2019                                                                                    | 187 |
| Table  | F-12 | Number of Deaths by Age for Selected Leading Causes of Death, Delaware, 2019 - (All Races, Both Sexes)                                     | 188 |
| Table  | F-13 | Number of Deaths by Age for Selected Leading Causes of Death, by County, Delaware, 2019 - (Kent, All Races, Both Sexes)                    | 190 |
| Table  | F-14 | Number of Deaths by Age for Selected Leading Causes of Death, by County, Delaware, 2019 - (New Castle, All Races, Both Sexes)              | 192 |
| Table  | F-15 | Number of Deaths by Age for Selected Leading Causes of Death, City of Wilmington, Delaware, 2019 - (All Races, Both Sexes)                 | 194 |
| Table  | F-16 | Number of Deaths by Age for Selected Leading Causes of Death, County, Delaware, 2019 - (Sussex, All Races, Both Sexes)                     | 196 |
| Table  | F-17 | Number of Deaths by Age for Selected Leading Causes of Death ,Delaware, 2019 - (All Races, Males)                                          | 198 |
| Table  | F-18 | Number of Deaths by Age for Selected Leading Causes of Death, Delaware, 2019 - (All Races, Females)                                        | 200 |
| Table  | F-19 | Number of Deaths by Age for Selected Leading Causes of Death, Delaware, 2019 - (White, Both Sexes)                                         | 202 |
| Table  | F-20 | Number of Deaths by Age for Selected Leading Causes of Death, Delaware, 2019 - (White Males)                                               | 204 |
| Table  | F-21 | Number of Deaths by Age for Selected Leading Causes of Death, Delaware, 2019 - (White Females)                                             | 206 |
| Table  | F-22 | Number of Deaths by Age for Selected Leading Causes of Death, Delaware, 2019 - (Black, Both Sexes)                                         | 208 |
| Table  | F-23 | Number of Deaths by Age for Selected Leading Causes of Death, Delaware, 2019 - (Black Males)                                               | 210 |
| Table  | F-24 | Number of Deaths by Age for Selected Leading Causes of Death, Delaware, 2019 - (Black Females)                                             | 213 |
| Table  | F-25 | HIV Infection/AIDS1 Deaths by County, Race, Hispanic2 Origin and Sex, Delaware and Counties, 2005-2019                                     | 214 |
| Figure | F-3  | Number of HIV Deaths by Race and Sex, Delaware, 2000-2019                                                                                  | 215 |
| Table  | F-26 | Number and Percentage of Deaths by Method of Disposition, Race, County, and City of Wilmington, Delaware, 2019                             | 216 |
| Table  | F-27 | Life Expectancy at Birth* by Race and Sex, Delaware, 2002-2019                                                                             | 217 |
| Table  | F-28 | Average Remaining Years of Life* by Age, Race, and Sex, Delaware, 2019                                                                     | 217 |
| Table  | F-29 | Maternal Deaths by County, Delaware, 2000-2019                                                                                             | 218 |