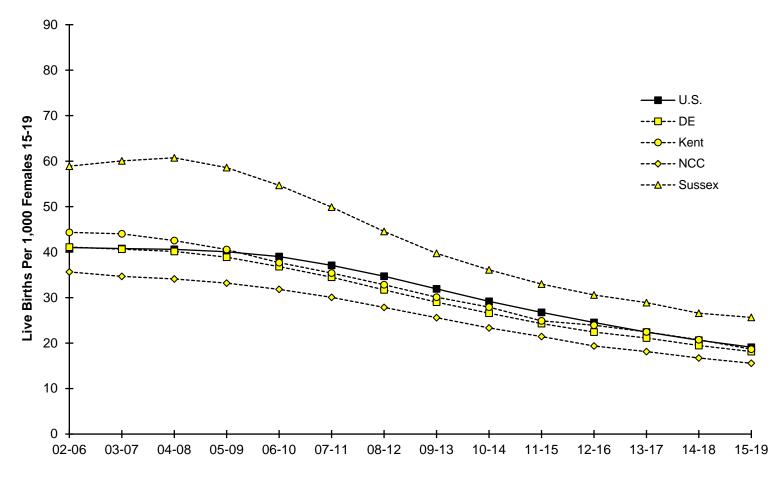

vi

| Table  | B-4    | Number and Percentage of Marriages by Previous Marital Status and Race of Bride and Groom, Delaware, 2019                                                        | 23 |
|--------|--------|------------------------------------------------------------------------------------------------------------------------------------------------------------------|----|
| Table  | B-5    | Number and Percentage of Marriages by Marriage Order, Type of Ceremony and Race of Bride and Groom, Delaware, 2019                                               | 24 |
| Table  | B-6    | Median and Mean Age of Bride and Groom by Marriage Order and Race, Delaware, 2019                                                                                | 24 |
| Table  | B-7    | Number and Percentage of Marriages by Marriage Order, Age, and Race of Bride and Groom, Delaware, 2019                                                           | 25 |
| Table  | B-8    | Number of Marriages by Marriage Order and Age of Bride, by Marriage Order and Age of Groom, Delaware, 2019                                                       | 26 |
| Table  | B-9    | Number and Percentage of Marriages by Month of Ceremony, Delaware, 2019                                                                                          | 27 |
| Table  | B-10   | Number and Percentage of Marriages by Day of Week, Ceremony Performed, Delaware, 2019                                                                            | 27 |
| Table  | B-11   | Number of Divorces/Annulments* by Place of Decree, County, Delaware, 2004-2019                                                                                   | 28 |
| Table  | B-12   | Five-Year Average Divorce/Annulment* Rates per 1,000 Population by Place of Decree, By County, Delaware, 2004-2019                                               | 28 |
| Table  | B-13   | Number of Divorces/Annulments* by Race of Wife and Race of Husband, Delaware, 2019                                                                               | 29 |
| Table  | B-14   | Mean and Median Age of Husband and Wife at Time of Divorce Decree by Number of This Marriage and Race of Husband and Wife, Delaware, 2019                        | 29 |
| Table  | B-15   | Number and Percentage of Divorces/Annulments* by Marriage Order, Age of Husband and Wife at Time of Divorce Decree, and Race of Husband and Wife, Delaware, 2019 | 30 |
| Table  | B-16   | Median and Mean Duration of Marriage in Years at Time of Divorce Decree by Number of This Marriage and Race of Husband and Wife, Delaware, 2019                  | 31 |
| Table  | B-17   | Number and Percentage of Divorces/Annulments* by Marriage Order, Duration of This Marriage, and Race of Husband and Wife, Delaware, 2019                         | 32 |
| Table  | B-18   | Number and Percentage of Divorces by Race of Husband and Wife and Number of Children Under 18, Delaware, 2019                                                    | 33 |
| C.     | LIVE   | BIRTHS                                                                                                                                                           | 34 |
|        | Live E | Birth Summary                                                                                                                                                    | 35 |
|        | Live I | Birth Tables and Figures                                                                                                                                         |    |
|        |        | NUMBER OF LIVE BIRTHS BY AGE OF MOTHER                                                                                                                           |    |
| Table  | C-1    | Number of Live Births by Age of Mother, Counties, City of Wilmington, U.S., Delaware, 2009-2019 - (All Races)                                                    | 42 |
| Table  | C-2    | Number of Live Births by Age of Mother, Counties, City of Wilmington, U.S., Delaware, 2009-2019 - (White)                                                        | 43 |
| Table  | C-3    | Number of Live Births by Age of Mother, Counties, City of Wilmington, U.S., Delaware, 2009-2019 - (Black)                                                        | 44 |
| Table  | C-4    | Number of Live Births by Age of Mother, Counties, City of Wilmington, U.S., Delaware, 2009-2019 - (Hispanic Origin)                                              | 45 |
|        |        | TEEN BIRTH RATES                                                                                                                                                 |    |
| Table  | C-5    | Five-Year Average Teenage Live Birth Rates by Age and Race of Mother, County, City of Wilmington, U.S., Delaware, 2002-2019                                      | 46 |
| Figure | C-1    | Five-Year Average Teenage (15-19) Live Birth Rates, U.S., Delaware, and Counties, 2002-2019                                                                      | 47 |
| Figure | C-2    | Five-Year Average Percentage of Live Births to Teens (15-19) by Census County Division, Delaware, 2015-2019                                                      | 48 |