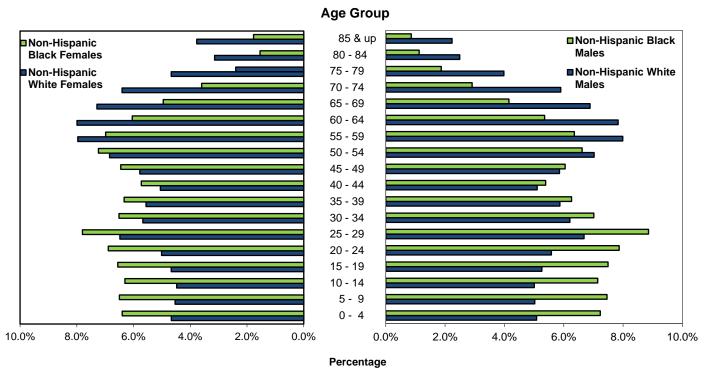

tancy. Delaware females born in 2019 can expect to live an average of 82.2 years versus males who can expect to live 75.9 years.

Figure 3. Population by Gender, Delaware, 2019

Age Group



Source: Delaware Department of Social Services, Division of Public Health, Delaware Health Statistic Center

When the population was broken down by race, the highest proportion of females in the older age groups appeared in the non-Hispanic white population. However, both non-Hispanic black males and females had a greater percentage of their population in the 0-49 year age range than non-Hispanic white males and females. In the 55 and above age range for both males and females, whites made up a greater proportion of the population.

Figure 4. Non-Hispanic Population by Gender and Race, Delaware, 2019



Source: Delaware Department of Social Services, Division of Public Health, Delaware Health Statistic Center

Delaware's three counties continued their increasing population trend, although they grew at different rates. Between 2000 and 2019, county populations grew annually by 2.1 percent for Kent, 0.6 percent for New Castle, and 2.5 percent for Sussex. Delaware's statewide increase was 1.2 percent.

In 2019, half of Delaware's 65 and older population resided in New Castle County. However, residents 65 and older represented a much larger proportion of the Sussex County population, where one in four residents was 65 or older, versus New Castle and Kent counties, where approximately one in six residents was 65 or older.

Over half of Delaware's total population resides in New Castle County