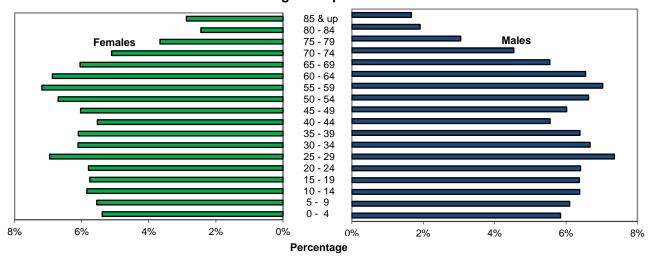

le of Hispanic origin may be of any race. The percentage is based on total resident births for 2019.

5. The 5-year (2015-2019) infant mortality rates represent the number of deaths to children under one year of age per 1,000 live births.

6. The 2019 mortality rates (deaths per 100,000 population) for Delaware and the counties are age-adjusted to the 2000 U.S. population.

Figure 2. Vital Statistics, Delaware, 2000-2019



# Population

In 2019, nearly 52 percent of Delaware's population was female. Females made up a greater proportion of the older age groups, which reflects the longer female life expectancy. Delaware females born in 2019 can expect to live an average of 82.2 years versus males who can expect to live 75.9 years.

Figure 3. Population by Gender, Delaware, 2019

Age Group



Source: Delaware Department of Social Services, Division of Public Health, Delaware Health Statistic Center

When the population was broken down by race, the highest proportion of females in the older age groups appeared in the non-Hispanic white population. However, both non-Hispanic black males and females had a greater percentage of their population in the 0-49 year age range than non-Hispanic white males and females. In the 55 and above age range for both males and females, whites made up a greater proportion of the population.

Figure 4. Non-Hispanic Population by Gender and Race, Delaware, 2019



Source: Delaware Department of Social Services, Division of Public Health, Delaware Health Statistic Center

Delaware's three counties continued their increasing population trend, althoug