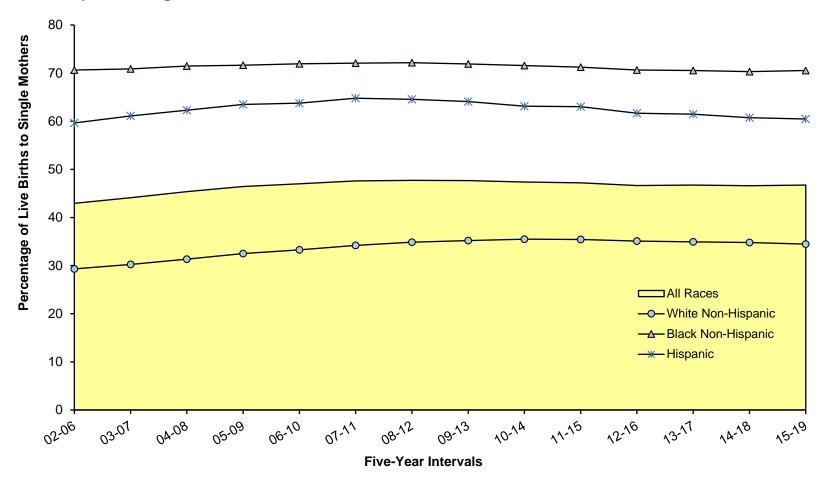

| Figure                         | C-3                           | Five-Year Average Teenage (15-19) Live Birth Rates by Race, U.S., and Delaware, 2002-2019                                                                                                                                                                                                                                                                                                                                                                                                                                                                                                                                                                                                                                                                                                                                                                                                                                                                                                                       | 49                   |
|--------------------------------|-------------------------------|-----------------------------------------------------------------------------------------------------------------------------------------------------------------------------------------------------------------------------------------------------------------------------------------------------------------------------------------------------------------------------------------------------------------------------------------------------------------------------------------------------------------------------------------------------------------------------------------------------------------------------------------------------------------------------------------------------------------------------------------------------------------------------------------------------------------------------------------------------------------------------------------------------------------------------------------------------------------------------------------------------------------|----------------------|
| Figure                         | C-4                           | Five-Year Average Teenage (15-17) Live Birth Rates, U.S., Delaware, and Counties, 2002-2019                                                                                                                                                                                                                                                                                                                                                                                                                                                                                                                                                                                                                                                                                                                                                                                                                                                                                                                     | 50                   |
| Figure                         | C-5                           | Five-Year Average Teenage (18-19) Live Birth Rates, U.S., Delaware, and Counties, 2002-2019                                                                                                                                                                                                                                                                                                                                                                                                                                                                                                                                                                                                                                                                                                                                                                                                                                                                                                                     | 51                   |
|                                |                               | GENERAL FERTILITY AND AGE-SPECIFIC BIRTH RATES                                                                                                                                                                                                                                                                                                                                                                                                                                                                                                                                                                                                                                                                                                                                                                                                                                                                                                                                                                  |                      |
| Table                          | C-6                           | Five-Year General Fertility and Age-Specific Live Birth Rates, U.S., Delaware, and Counties, 2002-2019 - (All Races)                                                                                                                                                                                                                                                                                                                                                                                                                                                                                                                                                                                                                                                                                                                                                                                                                                                                                            | 52                   |
| Table                          | C-7                           | Five-Year General Fertility and Age-Specific Live Birth Rates, U.S., Delaware, and Counties, 2002-2019 - (White)                                                                                                                                                                                                                                                                                                                                                                                                                                                                                                                                                                                                                                                                                                                                                                                                                                                                                                | 53                   |
| Table                          | C-8                           | Five-Year General Fertility and Age-Specific Live Birth Rates, U.S., Delaware, and Counties, 2002-2019 - (Black)                                                                                                                                                                                                                                                                                                                                                                                                                                                                                                                                                                                                                                                                                                                                                                                                                                                                                                | 54                   |
| Figure                         | C-6                           | Five-Year Average General Fertility Rates, U.S., Delaware and Counties, 2002-2019                                                                                                                                                                                                                                                                                                                                                                                                                                                                                                                                                                                                                                                                                                                                                                                                                                                                                                                               | 55                   |
| Figure                         | C-7                           | Five-Year Average General Fertility Rates by Race, U.S., and Delaware, 2002-2019                                                                                                                                                                                                                                                                                                                                                                                                                                                                                                                                                                                                                                                                                                                                                                                                                                                                                                                                | 56                   |
| Figure                         | C-8                           | Five-Year Average Age-Specific Live Birth Rates by Race, Delaware, 2015-2019                                                                                                                                                                                                                                                                                                                                                                                                                                                                                                                                                                                                                                                                                                                                                                                                                                                                                                                                    | 57                   |
| Figure                         | C-9                           | Five-Year Average Age-Specific Live Birth Rates by Counties, 2015-2019                                                                                                                                                                                                                                                                                                                                                                                                                                                                                                                                                                                                                                                                                                                                                                                                                                                                                                                                          | 58                   |
| Table                          | C-9                           | Number of Live Births by Age, Race and Hispanic Origin of Mother, by County, City of Wilmington, and Delaware, 2019                                                                                                                                                                                                                                                                                                                                                                                                                                                                                                                                                                                                                                                                                                                                                                                                                                                                                             | 59                   |
|                                |                               | NUMBER OF BIRTHS BY AGE, RACE, MARITAL STATUS, AND EDUCATION                                                                                                                                                                                                                                                                                                                                                                                                                                                                                                                                                                                                                                                                                                                                                                                                                                                                                                                                                    |                      |
| Table                          | C-10                          | Number of Live Births to Married Mothers by Age of Mother and Age of Father, by County, City of Wilmington, and Delaware, 2019                                                                                                                                                                                                                                                                                                                                                                                                                                                                                                                                                                                                                                                                                                                                                                                                                                                                                  | 60                   |
| Table                          | C-11                          | Number of Live Births by Education and Age of Mother, by County, City of Wilmington, and Delaware, 2019                                                                                                                                                                                                                                                                                                                                                                                                                                                                                                                                                                                                                                                                                                                                                                                                                                                                                                         | 61                   |
|                                |                               | Willington, and Delaware, 2013                                                                                                                                                                                                                                                                                                                                                                                                                                                                                                                                                                                                                                                                                                                                                                                                                                                                                                                                                                                  |                      |
| Table                          | C-12                          | Number and Percentage of Live Births by Education and Race and Hispanic Origin                                                                                                                                                                                                                                                                                                                                                                                                                                                                                                                                                                                                                                                                                                                                                                                                                                                                                                                                  | 62                   |
| Table<br>Table                 |                               |                                                                                                                                                                                                                                                                                                                                                                                                                                                                                                                                                                                                                                                                                                                                                                                                                                                                                                                                                                                                                 | 62<br>63             |
|                                | C-13                          | Number and Percentage of Live Births by Education and Race and Hispanic Origin of Mother, by County, City of Wilmington, And Delaware, 2019 Five-Year Average Percentage of Live Births to Single Mothers by Age of Mother, by County, City of Wilmington, and Delaware, 2002-2019 - (All Races) Five-Year Average Percentage of Live Births to Single Mothers by Age of Mother,                                                                                                                                                                                                                                                                                                                                                                                                                                                                                                                                                                                                                                |                      |
| Table                          | C-13                          | Number and Percentage of Live Births by Education and Race and Hispanic Origin of Mother, by County, City of Wilmington, And Delaware, 2019 Five-Year Average Percentage of Live Births to Single Mothers by Age of Mother, by County, City of Wilmington, and Delaware, 2002-2019 - (All Races)  Five-Year Average Percentage of Live Births to Single Mothers by Age of Mother, by County, City of Wilmington, and Delaware, 2002-2019 - (White) Five-Year Average Percentage of Live Births to Single Mothers by Age of Mother,                                                                                                                                                                                                                                                                                                                                                                                                                                                                              | 63                   |
| Table Table                    | C-13<br>C-14<br>C-15          | Number and Percentage of Live Births by Education and Race and Hispanic Origin of Mother, by County, City of Wilmington, And Delaware, 2019 Five-Year Average Percentage of Live Births to Single Mothers by Age of Mother, by County, City of Wilmington, and Delaware, 2002-2019 - (All Races)  Five-Year Average Percentage of Live Births to Single Mothers by Age of Mother, by County, City of Wilmington, and Delaware, 2002-2019 - (White)                                                                                                                                                                                                                                                                                                                                                                                                                                                                                                                                                              | 63<br>64             |
| Table Table Table              | C-13<br>C-14<br>C-15<br>C-16  | Number and Percentage of Live Births by Education and Race and Hispanic Origin of Mother, by County, City of Wilmington, And Delaware, 2019 Five-Year Average Percentage of Live Births to Single Mothers by Age of Mother, by County, City of Wilmington, and Delaware, 2002-2019 - (All Races)  Five-Year Average Percentage of Live Births to Single Mothers by Age of Mother, by County, City of Wilmington, and Delaware, 2002-2019 - (White) Five-Year Average Percentage of Live Births to Single Mothers by Age of Mother, by County, City of Wilmington, and Delaware, 2002-2019 - (Black) Five-Year Average Percentage of Live Births to Single Mothers by Age of Mother, by County, City of Wilmington, and Delaware, 2002-2019 - (Hispanic Origin*)  Five-Year Average Percentage of Births to Single Mothers by Race and Hispanic                                                                                                                                                                  | 63<br>64<br>65       |
| Table Table Table Table        | C-13 C-14 C-15 C-16 C-10      | Number and Percentage of Live Births by Education and Race and Hispanic Origin of Mother, by County, City of Wilmington, And Delaware, 2019 Five-Year Average Percentage of Live Births to Single Mothers by Age of Mother, by County, City of Wilmington, and Delaware, 2002-2019 - (All Races)  Five-Year Average Percentage of Live Births to Single Mothers by Age of Mother, by County, City of Wilmington, and Delaware, 2002-2019 - (White) Five-Year Average Percentage of Live Births to Single Mothers by Age of Mother, by County, City of Wilmington, and Delaware, 2002-2019 - (Black) Five-Year Average Percentage of Live Births to Single Mothers by Age of Mother, by County, City of Wilmington, and Delaware, 2002-2019 - (Hispanic Origin*)                                                                                                                                                                                                                                                 | 63<br>64<br>65<br>66 |
| Table Table Table Table Figure | C-13 C-14 C-15 C-16 C-10      | Number and Percentage of Live Births by Education and Race and Hispanic Origin of Mother, by County, City of Wilmington, And Delaware, 2019 Five-Year Average Percentage of Live Births to Single Mothers by Age of Mother, by County, City of Wilmington, and Delaware, 2002-2019 - (All Races)  Five-Year Average Percentage of Live Births to Single Mothers by Age of Mother, by County, City of Wilmington, and Delaware, 2002-2019 - (White) Five-Year Average Percentage of Live Births to Single Mothers by Age of Mother, by County, City of Wilmington, and Delaware, 2002-2019 - (Black) Five-Year Average Percentage of Live Births to Single Mothers by Age of Mother, by County, City of Wilmington, and Delaware, 2002-2019 - (Hispanic Origin*)  Five-Year Average Percentage of Births to Single Mothers by Race and Hispanic Origin, Delaware, 2002-2019  Number of Live Births by Age, Marital Status, Race and Hispanic Origin of                                                           | 63<br>64<br>65<br>66 |
| Table Table Table Table Figure | C-13 C-14 C-15 C-16 C-10 C-17 | Number and Percentage of Live Births by Education and Race and Hispanic Origin of Mother, by County, City of Wilmington, And Delaware, 2019 Five-Year Average Percentage of Live Births to Single Mothers by Age of Mother, by County, City of Wilmington, and Delaware, 2002-2019 - (All Races)  Five-Year Average Percentage of Live Births to Single Mothers by Age of Mother, by County, City of Wilmington, and Delaware, 2002-2019 - (White) Five-Year Average Percentage of Live Births to Single Mothers by Age of Mother, by County, City of Wilmington, and Delaware, 2002-2019 - (Black) Five-Year Average Percentage of Live Births to Single Mothers by Age of Mother, by County, City of Wilmington, and Delaware, 2002-2019 - (Hispanic Origin*)  Five-Year Average Percentage of Births to Single Mothers by Race and Hispanic Origin, Delaware, 2002-2019  Number of Live Births by Age, Marital Status, Race and Hispanic Origin of Mother, by County, City of Wilmington, and Delaware, 2019 | 63<br>64<br>65<br>66 |