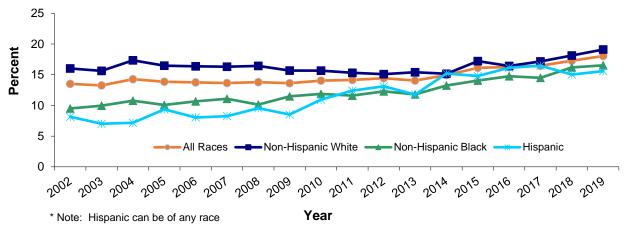

| Figure                         | C-3                           | Five-Year Average Teenage (15-19) Live Birth Rates by Race, U.S., and Delaware, 2002-2019                                                                                                                                                                                                                                                                                                                                                                                                                                                                                                                                                                                                                                                                                                                                                                                                                                                                                                                       | 49                   |
|--------------------------------|-------------------------------|-----------------------------------------------------------------------------------------------------------------------------------------------------------------------------------------------------------------------------------------------------------------------------------------------------------------------------------------------------------------------------------------------------------------------------------------------------------------------------------------------------------------------------------------------------------------------------------------------------------------------------------------------------------------------------------------------------------------------------------------------------------------------------------------------------------------------------------------------------------------------------------------------------------------------------------------------------------------------------------------------------------------|----------------------|
| Figure                         | C-4                           | Five-Year Average Teenage (15-17) Live Birth Rates, U.S., Delaware, and Counties, 2002-2019                                                                                                                                                                                                                                                                                                                                                                                                                                                                                                                                                                                                                                                                                                                                                                                                                                                                                                                     | 50                   |
| Figure                         | C-5                           | Five-Year Average Teenage (18-19) Live Birth Rates, U.S., Delaware, and Counties, 2002-2019                                                                                                                                                                                                                                                                                                                                                                                                                                                                                                                                                                                                                                                                                                                                                                                                                                                                                                                     | 51                   |
|                                |                               | GENERAL FERTILITY AND AGE-SPECIFIC BIRTH RATES                                                                                                                                                                                                                                                                                                                                                                                                                                                                                                                                                                                                                                                                                                                                                                                                                                                                                                                                                                  |                      |
| Table                          | C-6                           | Five-Year General Fertility and Age-Specific Live Birth Rates, U.S., Delaware, and Counties, 2002-2019 - (All Races)                                                                                                                                                                                                                                                                                                                                                                                                                                                                                                                                                                                                                                                                                                                                                                                                                                                                                            | 52                   |
| Table                          | C-7                           | Five-Year General Fertility and Age-Specific Live Birth Rates, U.S., Delaware, and Counties, 2002-2019 - (White)                                                                                                                                                                                                                                                                                                                                                                                                                                                                                                                                                                                                                                                                                                                                                                                                                                                                                                | 53                   |
| Table                          | C-8                           | Five-Year General Fertility and Age-Specific Live Birth Rates, U.S., Delaware, and Counties, 2002-2019 - (Black)                                                                                                                                                                                                                                                                                                                                                                                                                                                                                                                                                                                                                                                                                                                                                                                                                                                                                                | 54                   |
| Figure                         | C-6                           | Five-Year Average General Fertility Rates, U.S., Delaware and Counties, 2002-2019                                                                                                                                                                                                                                                                                                                                                                                                                                                                                                                                                                                                                                                                                                                                                                                                                                                                                                                               | 55                   |
| Figure                         | C-7                           | Five-Year Average General Fertility Rates by Race, U.S., and Delaware, 2002-2019                                                                                                                                                                                                                                                                                                                                                                                                                                                                                                                                                                                                                                                                                                                                                                                                                                                                                                                                | 56                   |
| Figure                         | C-8                           | Five-Year Average Age-Specific Live Birth Rates by Race, Delaware, 2015-2019                                                                                                                                                                                                                                                                                                                                                                                                                                                                                                                                                                                                                                                                                                                                                                                                                                                                                                                                    | 57                   |
| Figure                         | C-9                           | Five-Year Average Age-Specific Live Birth Rates by Counties, 2015-2019                                                                                                                                                                                                                                                                                                                                                                                                                                                                                                                                                                                                                                                                                                                                                                                                                                                                                                                                          | 58                   |
| Table                          | C-9                           | Number of Live Births by Age, Race and Hispanic Origin of Mother, by County, City of Wilmington, and Delaware, 2019                                                                                                                                                                                                                                                                                                                                                                                                                                                                                                                                                                                                                                                                                                                                                                                                                                                                                             | 59                   |
|                                |                               | NUMBER OF BIRTHS BY AGE, RACE, MARITAL STATUS, AND EDUCATION                                                                                                                                                                                                                                                                                                                                                                                                                                                                                                                                                                                                                                                                                                                                                                                                                                                                                                                                                    |                      |
| Table                          | C-10                          | Number of Live Births to Married Mothers by Age of Mother and Age of Father, by County, City of Wilmington, and Delaware, 2019                                                                                                                                                                                                                                                                                                                                                                                                                                                                                                                                                                                                                                                                                                                                                                                                                                                                                  | 60                   |
| Table                          | C-11                          | Number of Live Births by Education and Age of Mother, by County, City of Wilmington, and Delaware, 2019                                                                                                                                                                                                                                                                                                                                                                                                                                                                                                                                                                                                                                                                                                                                                                                                                                                                                                         | 61                   |
|                                |                               | Willington, and Delaware, 2013                                                                                                                                                                                                                                                                                                                                                                                                                                                                                                                                                                                                                                                                                                                                                                                                                                                                                                                                                                                  |                      |
| Table                          | C-12                          | Number and Percentage of Live Births by Education and Race and Hispanic Origin                                                                                                                                                                                                                                                                                                                                                                                                                                                                                                                                                                                                                                                                                                                                                                                                                                                                                                                                  | 62                   |
| Table<br>Table                 |                               |                                                                                                                                                                                                                                                                                                                                                                                                                                                                                                                                                                                                                                                                                                                                                                                                                                                                                                                                                                                                                 | 62<br>63             |
|                                | C-13                          | Number and Percentage of Live Births by Education and Race and Hispanic Origin of Mother, by County, City of Wilmington, And Delaware, 2019 Five-Year Average Percentage of Live Births to Single Mothers by Age of Mother, by County, City of Wilmington, and Delaware, 2002-2019 - (All Races) Five-Year Average Percentage of Live Births to Single Mothers by Age of Mother,                                                                                                                                                                                                                                                                                                                                                                                                                                                                                                                                                                                                                                |                      |
| Table                          | C-13                          | Number and Percentage of Live Births by Education and Race and Hispanic Origin of Mother, by County, City of Wilmington, And Delaware, 2019 Five-Year Average Percentage of Live Births to Single Mothers by Age of Mother, by County, City of Wilmington, and Delaware, 2002-2019 - (All Races)  Five-Year Average Percentage of Live Births to Single Mothers by Age of Mother, by County, City of Wilmington, and Delaware, 2002-2019 - (White) Five-Year Average Percentage of Live Births to Single Mothers by Age of Mother,                                                                                                                                                                                                                                                                                                                                                                                                                                                                              | 63                   |
| Table Table                    | C-13<br>C-14<br>C-15          | Number and Percentage of Live Births by Education and Race and Hispanic Origin of Mother, by County, City of Wilmington, And Delaware, 2019 Five-Year Average Percentage of Live Births to Single Mothers by Age of Mother, by County, City of Wilmington, and Delaware, 2002-2019 - (All Races)  Five-Year Average Percentage of Live Births to Single Mothers by Age of Mother, by County, City of Wilmington, and Delaware, 2002-2019 - (White)                                                                                                                                                                                                                                                                                                                                                                                                                                                                                                                                                              | 63<br>64             |
| Table Table Table              | C-13<br>C-14<br>C-15<br>C-16  | Number and Percentage of Live Births by Education and Race and Hispanic Origin of Mother, by County, City of Wilmington, And Delaware, 2019 Five-Year Average Percentage of Live Births to Single Mothers by Age of Mother, by County, City of Wilmington, and Delaware, 2002-2019 - (All Races)  Five-Year Average Percentage of Live Births to Single Mothers by Age of Mother, by County, City of Wilmington, and Delaware, 2002-2019 - (White) Five-Year Average Percentage of Live Births to Single Mothers by Age of Mother, by County, City of Wilmington, and Delaware, 2002-2019 - (Black) Five-Year Average Percentage of Live Births to Single Mothers by Age of Mother, by County, City of Wilmington, and Delaware, 2002-2019 - (Hispanic Origin*)  Five-Year Average Percentage of Births to Single Mothers by Race and Hispanic                                                                                                                                                                  | 63<br>64<br>65       |
| Table Table Table Table        | C-13 C-14 C-15 C-16 C-10      | Number and Percentage of Live Births by Education and Race and Hispanic Origin of Mother, by County, City of Wilmington, And Delaware, 2019 Five-Year Average Percentage of Live Births to Single Mothers by Age of Mother, by County, City of Wilmington, and Delaware, 2002-2019 - (All Races)  Five-Year Average Percentage of Live Births to Single Mothers by Age of Mother, by County, City of Wilmington, and Delaware, 2002-2019 - (White) Five-Year Average Percentage of Live Births to Single Mothers by Age of Mother, by County, City of Wilmington, and Delaware, 2002-2019 - (Black) Five-Year Average Percentage of Live Births to Single Mothers by Age of Mother, by County, City of Wilmington, and Delaware, 2002-2019 - (Hispanic Origin*)                                                                                                                                                                                                                                                 | 63<br>64<br>65<br>66 |
| Table Table Table Table Figure | C-13 C-14 C-15 C-16 C-10      | Number and Percentage of Live Births by Education and Race and Hispanic Origin of Mother, by County, City of Wilmington, And Delaware, 2019 Five-Year Average Percentage of Live Births to Single Mothers by Age of Mother, by County, City of Wilmington, and Delaware, 2002-2019 - (All Races)  Five-Year Average Percentage of Live Births to Single Mothers by Age of Mother, by County, City of Wilmington, and Delaware, 2002-2019 - (White) Five-Year Average Percentage of Live Births to Single Mothers by Age of Mother, by County, City of Wilmington, and Delaware, 2002-2019 - (Black) Five-Year Average Percentage of Live Births to Single Mothers by Age of Mother, by County, City of Wilmington, and Delaware, 2002-2019 - (Hispanic Origin*)  Five-Year Average Percentage of Births to Single Mothers by Race and Hispanic Origin, Delaware, 2002-2019  Number of Live Births by Age, Marital Status, Race and Hispanic Origin of                                                           | 63<br>64<br>65<br>66 |
| Table Table Table Table Figure | C-13 C-14 C-15 C-16 C-10 C-17 | Number and Percentage of Live Births by Education and Race and Hispanic Origin of Mother, by County, City of Wilmington, And Delaware, 2019 Five-Year Average Percentage of Live Births to Single Mothers by Age of Mother, by County, City of Wilmington, and Delaware, 2002-2019 - (All Races)  Five-Year Average Percentage of Live Births to Single Mothers by Age of Mother, by County, City of Wilmington, and Delaware, 2002-2019 - (White) Five-Year Average Percentage of Live Births to Single Mothers by Age of Mother, by County, City of Wilmington, and Delaware, 2002-2019 - (Black) Five-Year Average Percentage of Live Births to Single Mothers by Age of Mother, by County, City of Wilmington, and Delaware, 2002-2019 - (Hispanic Origin*)  Five-Year Average Percentage of Births to Single Mothers by Race and Hispanic Origin, Delaware, 2002-2019  Number of Live Births by Age, Marital Status, Race and Hispanic Origin of Mother, by County, City of Wilmington, and Delaware, 2019 | 63<br>64<br>65<br>66 |