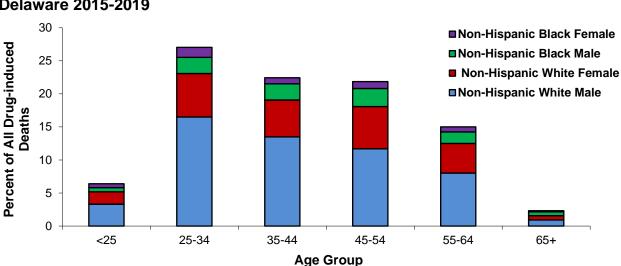

2-06 03-07 04-08 05-09 06-10 07-11 08-12 09-13 10-14 11-15 12-16 13-17 14-18 15-19 **Five-year Interval** 

Figure 58. Five-year Age-adjusted Mortality Rates for Drug-induced Deaths by Race, Delaware, 2000-2019

Source: Delaware Department of Health and Social Services, Division of Public Health, Delaware Health Statistics Center

The non-Hispanic white population has a significantly higher percentage of drug-induced deaths than the non-Hispanic black population. Non-Hispanic black decedents accounted for only 16 percent of drug induced deaths in 2015-2019. Fifty four percent of all drug- induced deaths were non-Hispanic white males. Non-Hispanic white males and females aged 25- to-54 made up the highest percentages of drug-induced deaths accounting for 60 percent of drug-induced deaths.



Figure 59. Distribution of Drug-induced Deaths by Race, Sex, and Age group, Delaware 2015-2019

7.78

2003-2007

2004.2008

205,200

In 2000-2004, the non-Hispanic white five-year age-adjusted drug overdose mortality rate of 9.43 was 21 percent higher than the non-Hispanic black rate of 7.78 deaths per 100,000 population. In 2015-2019, the five-year ageadjusted mortality rate for drug overdose deaths among non-Hispanic whites increased 420 percent to 49.08 deaths per 100,000 population, while the non-Hispanic black rate increased 226 percent to 25.39 deaths per 100,000 population.

60 49.08 50 Non-Hispanic White Deaths per 100,000 population 40 Non-Hispanic Black 25.39 30 20 9.43 10

Figure 60. Five-Year Age-adjusted Mortality Rates for Drug Overdose by Race, Delaware 2000-2019

Source: