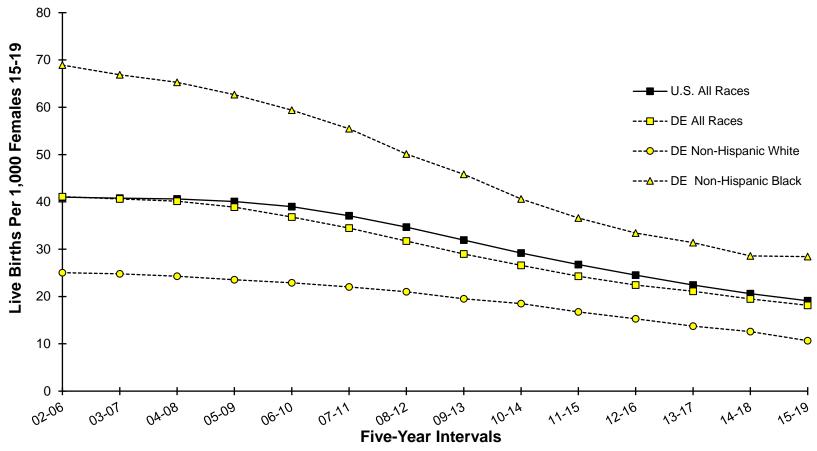

| Figure                         | C-3                           | Five-Year Average Teenage (15-19) Live Birth Rates by Race, U.S., and Delaware, 2002-2019                                                                                                                                                                                                                                                                                                                                                                                                                                                                                                                                                                                                                                                                                                                                                                                                                                                                                                                       | 49                   |
|--------------------------------|-------------------------------|-----------------------------------------------------------------------------------------------------------------------------------------------------------------------------------------------------------------------------------------------------------------------------------------------------------------------------------------------------------------------------------------------------------------------------------------------------------------------------------------------------------------------------------------------------------------------------------------------------------------------------------------------------------------------------------------------------------------------------------------------------------------------------------------------------------------------------------------------------------------------------------------------------------------------------------------------------------------------------------------------------------------|----------------------|
| Figure                         | C-4                           | Five-Year Average Teenage (15-17) Live Birth Rates, U.S., Delaware, and Counties, 2002-2019                                                                                                                                                                                                                                                                                                                                                                                                                                                                                                                                                                                                                                                                                                                                                                                                                                                                                                                     | 50                   |
| Figure                         | C-5                           | Five-Year Average Teenage (18-19) Live Birth Rates, U.S., Delaware, and Counties, 2002-2019                                                                                                                                                                                                                                                                                                                                                                                                                                                                                                                                                                                                                                                                                                                                                                                                                                                                                                                     | 51                   |
|                                |                               | GENERAL FERTILITY AND AGE-SPECIFIC BIRTH RATES                                                                                                                                                                                                                                                                                                                                                                                                                                                                                                                                                                                                                                                                                                                                                                                                                                                                                                                                                                  |                      |
| Table                          | C-6                           | Five-Year General Fertility and Age-Specific Live Birth Rates, U.S., Delaware, and Counties, 2002-2019 - (All Races)                                                                                                                                                                                                                                                                                                                                                                                                                                                                                                                                                                                                                                                                                                                                                                                                                                                                                            | 52                   |
| Table                          | C-7                           | Five-Year General Fertility and Age-Specific Live Birth Rates, U.S., Delaware, and Counties, 2002-2019 - (White)                                                                                                                                                                                                                                                                                                                                                                                                                                                                                                                                                                                                                                                                                                                                                                                                                                                                                                | 53                   |
| Table                          | C-8                           | Five-Year General Fertility and Age-Specific Live Birth Rates, U.S., Delaware, and Counties, 2002-2019 - (Black)                                                                                                                                                                                                                                                                                                                                                                                                                                                                                                                                                                                                                                                                                                                                                                                                                                                                                                | 54                   |
| Figure                         | C-6                           | Five-Year Average General Fertility Rates, U.S., Delaware and Counties, 2002-2019                                                                                                                                                                                                                                                                                                                                                                                                                                                                                                                                                                                                                                                                                                                                                                                                                                                                                                                               | 55                   |
| Figure                         | C-7                           | Five-Year Average General Fertility Rates by Race, U.S., and Delaware, 2002-2019                                                                                                                                                                                                                                                                                                                                                                                                                                                                                                                                                                                                                                                                                                                                                                                                                                                                                                                                | 56                   |
| Figure                         | C-8                           | Five-Year Average Age-Specific Live Birth Rates by Race, Delaware, 2015-2019                                                                                                                                                                                                                                                                                                                                                                                                                                                                                                                                                                                                                                                                                                                                                                                                                                                                                                                                    | 57                   |
| Figure                         | C-9                           | Five-Year Average Age-Specific Live Birth Rates by Counties, 2015-2019                                                                                                                                                                                                                                                                                                                                                                                                                                                                                                                                                                                                                                                                                                                                                                                                                                                                                                                                          | 58                   |
| Table                          | C-9                           | Number of Live Births by Age, Race and Hispanic Origin of Mother, by County, City of Wilmington, and Delaware, 2019                                                                                                                                                                                                                                                                                                                                                                                                                                                                                                                                                                                                                                                                                                                                                                                                                                                                                             | 59                   |
|                                |                               | NUMBER OF BIRTHS BY AGE, RACE, MARITAL STATUS, AND EDUCATION                                                                                                                                                                                                                                                                                                                                                                                                                                                                                                                                                                                                                                                                                                                                                                                                                                                                                                                                                    |                      |
| Table                          | C-10                          | Number of Live Births to Married Mothers by Age of Mother and Age of Father, by County, City of Wilmington, and Delaware, 2019                                                                                                                                                                                                                                                                                                                                                                                                                                                                                                                                                                                                                                                                                                                                                                                                                                                                                  | 60                   |
| Table                          | C-11                          | Number of Live Births by Education and Age of Mother, by County, City of Wilmington, and Delaware, 2019                                                                                                                                                                                                                                                                                                                                                                                                                                                                                                                                                                                                                                                                                                                                                                                                                                                                                                         | 61                   |
|                                |                               | Willington, and Delaware, 2013                                                                                                                                                                                                                                                                                                                                                                                                                                                                                                                                                                                                                                                                                                                                                                                                                                                                                                                                                                                  |                      |
| Table                          | C-12                          | Number and Percentage of Live Births by Education and Race and Hispanic Origin                                                                                                                                                                                                                                                                                                                                                                                                                                                                                                                                                                                                                                                                                                                                                                                                                                                                                                                                  | 62                   |
| Table<br>Table                 |                               |                                                                                                                                                                                                                                                                                                                                                                                                                                                                                                                                                                                                                                                                                                                                                                                                                                                                                                                                                                                                                 | 62<br>63             |
|                                | C-13                          | Number and Percentage of Live Births by Education and Race and Hispanic Origin of Mother, by County, City of Wilmington, And Delaware, 2019 Five-Year Average Percentage of Live Births to Single Mothers by Age of Mother, by County, City of Wilmington, and Delaware, 2002-2019 - (All Races) Five-Year Average Percentage of Live Births to Single Mothers by Age of Mother,                                                                                                                                                                                                                                                                                                                                                                                                                                                                                                                                                                                                                                |                      |
| Table                          | C-13                          | Number and Percentage of Live Births by Education and Race and Hispanic Origin of Mother, by County, City of Wilmington, And Delaware, 2019 Five-Year Average Percentage of Live Births to Single Mothers by Age of Mother, by County, City of Wilmington, and Delaware, 2002-2019 - (All Races)  Five-Year Average Percentage of Live Births to Single Mothers by Age of Mother, by County, City of Wilmington, and Delaware, 2002-2019 - (White) Five-Year Average Percentage of Live Births to Single Mothers by Age of Mother,                                                                                                                                                                                                                                                                                                                                                                                                                                                                              | 63                   |
| Table Table                    | C-13<br>C-14<br>C-15          | Number and Percentage of Live Births by Education and Race and Hispanic Origin of Mother, by County, City of Wilmington, And Delaware, 2019 Five-Year Average Percentage of Live Births to Single Mothers by Age of Mother, by County, City of Wilmington, and Delaware, 2002-2019 - (All Races)  Five-Year Average Percentage of Live Births to Single Mothers by Age of Mother, by County, City of Wilmington, and Delaware, 2002-2019 - (White)                                                                                                                                                                                                                                                                                                                                                                                                                                                                                                                                                              | 63<br>64             |
| Table Table Table              | C-13<br>C-14<br>C-15<br>C-16  | Number and Percentage of Live Births by Education and Race and Hispanic Origin of Mother, by County, City of Wilmington, And Delaware, 2019 Five-Year Average Percentage of Live Births to Single Mothers by Age of Mother, by County, City of Wilmington, and Delaware, 2002-2019 - (All Races)  Five-Year Average Percentage of Live Births to Single Mothers by Age of Mother, by County, City of Wilmington, and Delaware, 2002-2019 - (White) Five-Year Average Percentage of Live Births to Single Mothers by Age of Mother, by County, City of Wilmington, and Delaware, 2002-2019 - (Black) Five-Year Average Percentage of Live Births to Single Mothers by Age of Mother, by County, City of Wilmington, and Delaware, 2002-2019 - (Hispanic Origin*)  Five-Year Average Percentage of Births to Single Mothers by Race and Hispanic                                                                                                                                                                  | 63<br>64<br>65       |
| Table Table Table Table        | C-13 C-14 C-15 C-16 C-10      | Number and Percentage of Live Births by Education and Race and Hispanic Origin of Mother, by County, City of Wilmington, And Delaware, 2019 Five-Year Average Percentage of Live Births to Single Mothers by Age of Mother, by County, City of Wilmington, and Delaware, 2002-2019 - (All Races)  Five-Year Average Percentage of Live Births to Single Mothers by Age of Mother, by County, City of Wilmington, and Delaware, 2002-2019 - (White) Five-Year Average Percentage of Live Births to Single Mothers by Age of Mother, by County, City of Wilmington, and Delaware, 2002-2019 - (Black) Five-Year Average Percentage of Live Births to Single Mothers by Age of Mother, by County, City of Wilmington, and Delaware, 2002-2019 - (Hispanic Origin*)                                                                                                                                                                                                                                                 | 63<br>64<br>65<br>66 |
| Table Table Table Table Figure | C-13 C-14 C-15 C-16 C-10      | Number and Percentage of Live Births by Education and Race and Hispanic Origin of Mother, by County, City of Wilmington, And Delaware, 2019 Five-Year Average Percentage of Live Births to Single Mothers by Age of Mother, by County, City of Wilmington, and Delaware, 2002-2019 - (All Races)  Five-Year Average Percentage of Live Births to Single Mothers by Age of Mother, by County, City of Wilmington, and Delaware, 2002-2019 - (White) Five-Year Average Percentage of Live Births to Single Mothers by Age of Mother, by County, City of Wilmington, and Delaware, 2002-2019 - (Black) Five-Year Average Percentage of Live Births to Single Mothers by Age of Mother, by County, City of Wilmington, and Delaware, 2002-2019 - (Hispanic Origin*)  Five-Year Average Percentage of Births to Single Mothers by Race and Hispanic Origin, Delaware, 2002-2019  Number of Live Births by Age, Marital Status, Race and Hispanic Origin of                                                           | 63<br>64<br>65<br>66 |
| Table Table Table Table Figure | C-13 C-14 C-15 C-16 C-10 C-17 | Number and Percentage of Live Births by Education and Race and Hispanic Origin of Mother, by County, City of Wilmington, And Delaware, 2019 Five-Year Average Percentage of Live Births to Single Mothers by Age of Mother, by County, City of Wilmington, and Delaware, 2002-2019 - (All Races)  Five-Year Average Percentage of Live Births to Single Mothers by Age of Mother, by County, City of Wilmington, and Delaware, 2002-2019 - (White) Five-Year Average Percentage of Live Births to Single Mothers by Age of Mother, by County, City of Wilmington, and Delaware, 2002-2019 - (Black) Five-Year Average Percentage of Live Births to Single Mothers by Age of Mother, by County, City of Wilmington, and Delaware, 2002-2019 - (Hispanic Origin*)  Five-Year Average Percentage of Births to Single Mothers by Race and Hispanic Origin, Delaware, 2002-2019  Number of Live Births by Age, Marital Status, Race and Hispanic Origin of Mother, by County, City of Wilmington, and Delaware, 2019 | 63<br>64<br>65<br>66 |