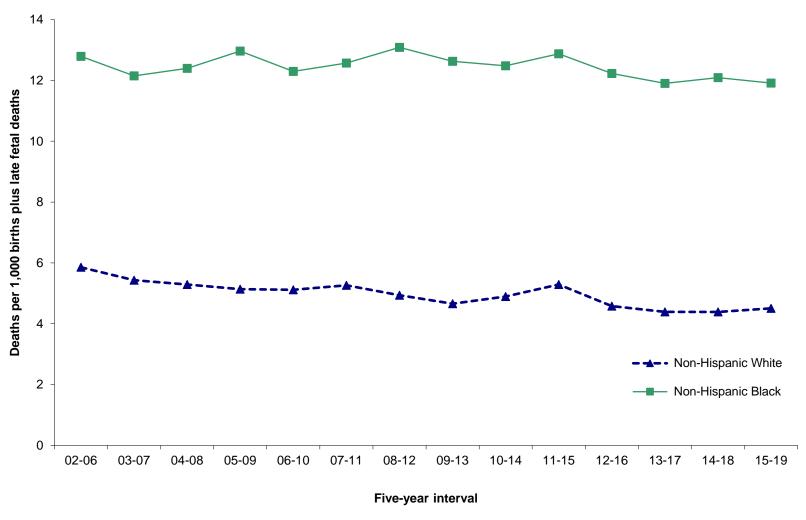

Х

| Table  | D-5     | Number of Reported Pregnancies by Age of Woman and County, Delaware, 2009-2019 (All Races)                                                   | 109 |
|--------|---------|----------------------------------------------------------------------------------------------------------------------------------------------|-----|
| Table  | D-6     | Number of Reported Pregnancies by Age of Woman and County, Delaware, 2009-2019 (White)                                                       | 110 |
| Table  | D-7     | Number of Reported Pregnancies by Age of Woman and County, Delaware, 2009-2019 (Black)                                                       | 111 |
| Table  | D-8     | Five-Year Average Rate of Reported Pregnancies by Age of Woman and County, Delaware, 2009-2019 (All Races)                                   | 112 |
| Table  | D-9     | Five-Year Average Rate of Reported Pregnancies by Age of Woman and County, Delaware and Counties, 2009-2019 (White)                          | 113 |
| Table  | D-10    | Five-Year Average Rate of Reported Pregnancies by Age of Woman, Delaware and Counties, 2009-2019 (Black)                                     | 114 |
| Figure | D-1     | Five-Year Average Rate of Reported Pregnancies by Age and Race, Delaware, 2015-2019                                                          | 115 |
| Figure | D-2     | Five-Year Average Rate of Reported Pregnancies by County and Race, Delaware, 2015-2019                                                       | 116 |
| Figure | D-3     | Five-Year Average Teenage (15-19) Pregnancy Rate by County and Race, Delaware, 2015-2019                                                     | 117 |
|        | Fetal D | Death and Perinatal Summary                                                                                                                  | 118 |
|        | Fetal F | Perinatal Death Tables                                                                                                                       |     |
| Table  | D-11    | Number of Fetal Deaths by Race, Hispanic Origin, and Age of Woman, Delaware and Counties, 2019                                               | 121 |
| Table  | D-12    | Number Fetal Deaths by Race, Hispanic Origin, and Education of Woman, Delaware, 2019                                                         | 122 |
| Table  | D-13    | Number of Fetal Deaths by Race, Hispanic Origin, and Marital Status of Woman and County, Delaware, 2019                                      | 122 |
| Table  | D-14    | Number of Fetal Deaths by Weight of Fetus in Grams and Race of Woman and County, Delaware, 2019                                              | 123 |
| Table  | D-15    | Number of Fetal Deaths by Weeks of Gestation and Race of Woman and County, Delaware, 2019                                                    | 124 |
|        | Induc   | ed Terminations of Pregnancy                                                                                                                 |     |
| Table  | D-16    | Five-Year Average Perinatal Mortality Rates by Race and County, Delaware, 2002-2019                                                          | 125 |
| Figure | D-4     | Five-Year Average Perinatal Mortality Rates by Race, Delaware, 2002-2019                                                                     | 126 |
| Table  | D-17    | Number and Percentage of Induced Terminations of Pregnancy by Selected Characteristics, Delaware, 2019                                       | 127 |
| Table  | D-18    | Number and Percentage of Induced Terminations of Pregnancy by Place of Residence, Race, and Age of Woman, Delaware, 2019                     | 128 |
| Table  | D-19    | Number of Induced Terminations of Pregnancy by Place of Residence, Weeks of Gestation, and Age of Woman, Delaware, 2019                      | 129 |
| Table  | D-20    | Number of Induced Terminations of Pregnancy by Place of Residence, Age of Woman, and Number of Previous Pregnancies, Delaware, 2019          | 130 |
| Table  | D-21    | Number of Induced Terminations of Pregnancy by Place of Residence, Age of Woman, and Number of Previous Live Births, Delaware, 2019          | 131 |
| Table  | D-22    | Number of Induced Terminations of Pregnancy by Place of Residence, Age of Woman, and number of Previous Induced Terminations, Delaware, 2019 | 132 |