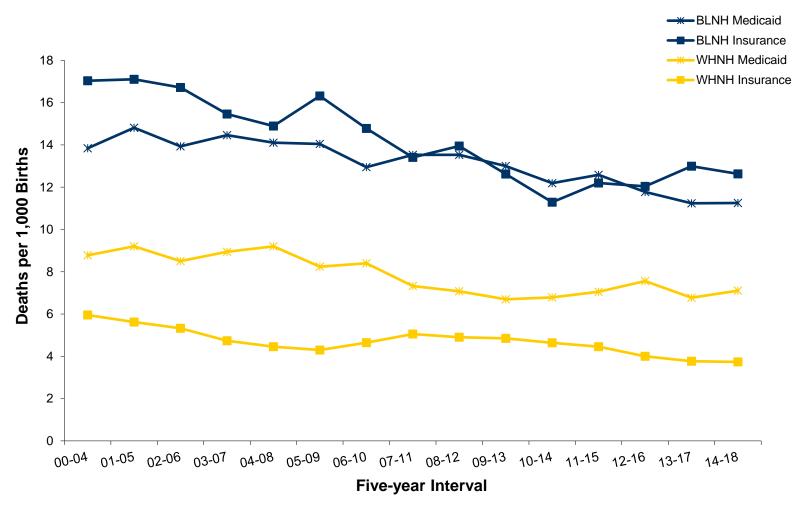

| E.     | INFAI  | NT MORTALITY                                                                                                                                                  | 133 |
|--------|--------|---------------------------------------------------------------------------------------------------------------------------------------------------------------|-----|
|        | Infant | Mortality Summary                                                                                                                                             | 134 |
|        | Infan  | Mortality Tables and Figures                                                                                                                                  |     |
| Table  | E-1    | Number of Infant Deaths by Race, County, and City of Wilmington, U.S., Delaware, 2002-2019                                                                    | 144 |
| Table  | E-2    | Number of Neonatal Deaths by Race, County, and City of Wilmington, U.S., Delaware, 2002-2019                                                                  | 145 |
| Table  | E-3    | Number of Postneonatal Deaths by Race, County, and City of Wilmington, U.S., Delaware, 2002-2019                                                              | 146 |
| Table  | E-4    | Five-Year Average Infant Mortality Rates by Race, County, and City of Wilmington, U.S., Delaware, 2002-2019                                                   | 147 |
| Figure | E-1    | Five-Year Average Infant Mortality Rates by Race, Delaware, 2002-2019                                                                                         | 148 |
| Figure | E-2    | Five-Year Average Infant Mortality Rates by Race, Delaware, Counties and the City of Wilmington, 2015-2019                                                    | 149 |
| Table  | E-5    | Five-Year Average Neonatal Mortality Rates by Race, County, and City of Wilmington, U.S., Delaware, 2002-2019                                                 | 150 |
| Figure | E-3    | Five-Year Average Neonatal Mortality Rates by Race, Delaware, 2002-2019                                                                                       | 151 |
| Table  | E-6    | Five-Year Average Postneonatal Mortality Rates by Race, County, and City of Wilmington, U.S., Delaware, 2002-2019                                             | 152 |
| Figure | E-4    | Five-Year Average Postneonatal Mortality Rates by Race, Delaware, 2002-2019                                                                                   | 153 |
| Table  | E-7    | Five-Year Average Infant Mortality Rates by Selected Risk Markers and Race of Mother, Delaware, 2014-2018 Live Birth Cohort                                   | 154 |
| Table  | E-8    | Leading Causes of Infant Death by Gestational Age Category, Delaware, 2014-2018 Live Birth Cohort                                                             | 155 |
| Table  | E-9    | Five-Year Average Infant Mortality Rates by Race and Selected Risk Markers, Delaware, 2002-2018 Live Birth Cohort                                             | 156 |
| Figure | E-5    | Five-Year Average Infant Mortality Rates by Race and Plurality, Delaware, 2000-2018 Live Birth Cohort                                                         | 158 |
| Figure | E-6    | Five-Year Average Infant Mortality Rates by Race of Mothers Who Smoked during Pregnancy Versus All Non-Smoking Mothers, Delaware, 2000-2018 Live Birth Cohort | 159 |
| Figure | E-7    | Five-Year Average Infant Mortality Rates by Race and Source of Payment for Delivery, Delaware, 2000-2018 Live Birth Cohort                                    | 160 |
| Table  | E-10   | ·                                                                                                                                                             | 161 |
| Table  | E-11   | Number of Neonatal Deaths by Plurality, Birth Weight in Grams, Race of Mother, and Sex of Child, Delaware, 2014-2018 Live Birth Cohort                        | 162 |
| F.     | MOR    | <b>FALITY</b>                                                                                                                                                 | 163 |
|        | Мс     | ortality Summary                                                                                                                                              | 164 |
|        | Мо     | rtality Tables and Figures                                                                                                                                    |     |
| Table  | F-1    | Number of Deaths by Race, Counties, and City of Wilmington, U.S., Delaware, 2008-2019                                                                         | 175 |
| Table  | F-2    | Number of Deaths by Age, Race, and Hispanic Origin, Counties and City of Wilmington, Delaware, 2019                                                           | 176 |
| Table  | F-3    | Number of Deaths by Age and Race, Counties and City of Wilmington, Delaware, 2019 - (Both Sexes)                                                              | 177 |
| Table  | F-4    | Number of Deaths by Age and Race, Counties and City of Wilmington, 2019 - (Males)                                                                             | 178 |