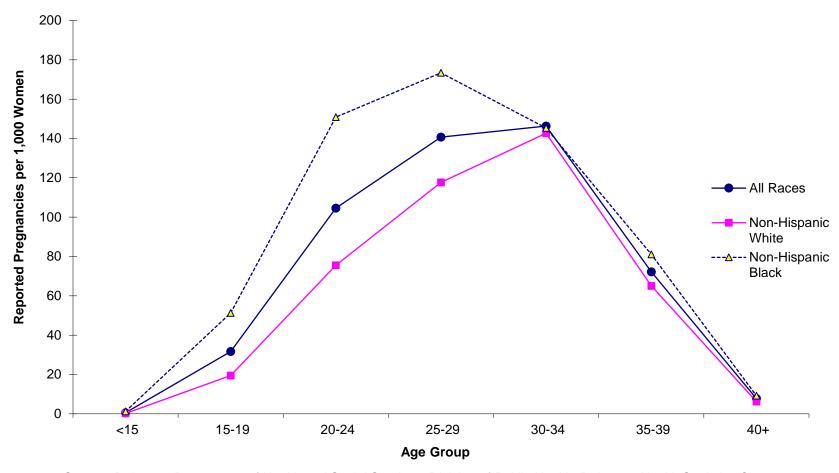

Х

| Table  | D-5     | Number of Reported Pregnancies by Age of Woman and County, Delaware, 2009-2019 (All Races)                                                   | 109 |
|--------|---------|----------------------------------------------------------------------------------------------------------------------------------------------|-----|
| Table  | D-6     | Number of Reported Pregnancies by Age of Woman and County, Delaware, 2009-2019 (White)                                                       | 110 |
| Table  | D-7     | Number of Reported Pregnancies by Age of Woman and County, Delaware, 2009-2019 (Black)                                                       | 111 |
| Table  | D-8     | Five-Year Average Rate of Reported Pregnancies by Age of Woman and County, Delaware, 2009-2019 (All Races)                                   | 112 |
| Table  | D-9     | Five-Year Average Rate of Reported Pregnancies by Age of Woman and County, Delaware and Counties, 2009-2019 (White)                          | 113 |
| Table  | D-10    | Five-Year Average Rate of Reported Pregnancies by Age of Woman, Delaware and Counties, 2009-2019 (Black)                                     | 114 |
| Figure | D-1     | Five-Year Average Rate of Reported Pregnancies by Age and Race, Delaware, 2015-2019                                                          | 115 |
| Figure | D-2     | Five-Year Average Rate of Reported Pregnancies by County and Race, Delaware, 2015-2019                                                       | 116 |
| Figure | D-3     | Five-Year Average Teenage (15-19) Pregnancy Rate by County and Race, Delaware, 2015-2019                                                     | 117 |
|        | Fetal D | Death and Perinatal Summary                                                                                                                  | 118 |
|        | Fetal F | Perinatal Death Tables                                                                                                                       |     |
| Table  | D-11    | Number of Fetal Deaths by Race, Hispanic Origin, and Age of Woman, Delaware and Counties, 2019                                               | 121 |
| Table  | D-12    | Number Fetal Deaths by Race, Hispanic Origin, and Education of Woman, Delaware, 2019                                                         | 122 |
| Table  | D-13    | Number of Fetal Deaths by Race, Hispanic Origin, and Marital Status of Woman and County, Delaware, 2019                                      | 122 |
| Table  | D-14    | Number of Fetal Deaths by Weight of Fetus in Grams and Race of Woman and County, Delaware, 2019                                              | 123 |
| Table  | D-15    | Number of Fetal Deaths by Weeks of Gestation and Race of Woman and County, Delaware, 2019                                                    | 124 |
|        | Induc   | ed Terminations of Pregnancy                                                                                                                 |     |
| Table  | D-16    | Five-Year Average Perinatal Mortality Rates by Race and County, Delaware, 2002-2019                                                          | 125 |
| Figure | D-4     | Five-Year Average Perinatal Mortality Rates by Race, Delaware, 2002-2019                                                                     | 126 |
| Table  | D-17    | Number and Percentage of Induced Terminations of Pregnancy by Selected Characteristics, Delaware, 2019                                       | 127 |
| Table  | D-18    | Number and Percentage of Induced Terminations of Pregnancy by Place of Residence, Race, and Age of Woman, Delaware, 2019                     | 128 |
| Table  | D-19    | Number of Induced Terminations of Pregnancy by Place of Residence, Weeks of Gestation, and Age of Woman, Delaware, 2019                      | 129 |
| Table  | D-20    | Number of Induced Terminations of Pregnancy by Place of Residence, Age of Woman, and Number of Previous Pregnancies, Delaware, 2019          | 130 |
| Table  | D-21    | Number of Induced Terminations of Pregnancy by Place of Residence, Age of Woman, and Number of Previous Live Births, Delaware, 2019          | 131 |
| Table  | D-22    | Number of Induced Terminations of Pregnancy by Place of Residence, Age of Woman, and number of Previous Induced Terminations, Delaware, 2019 | 132 |