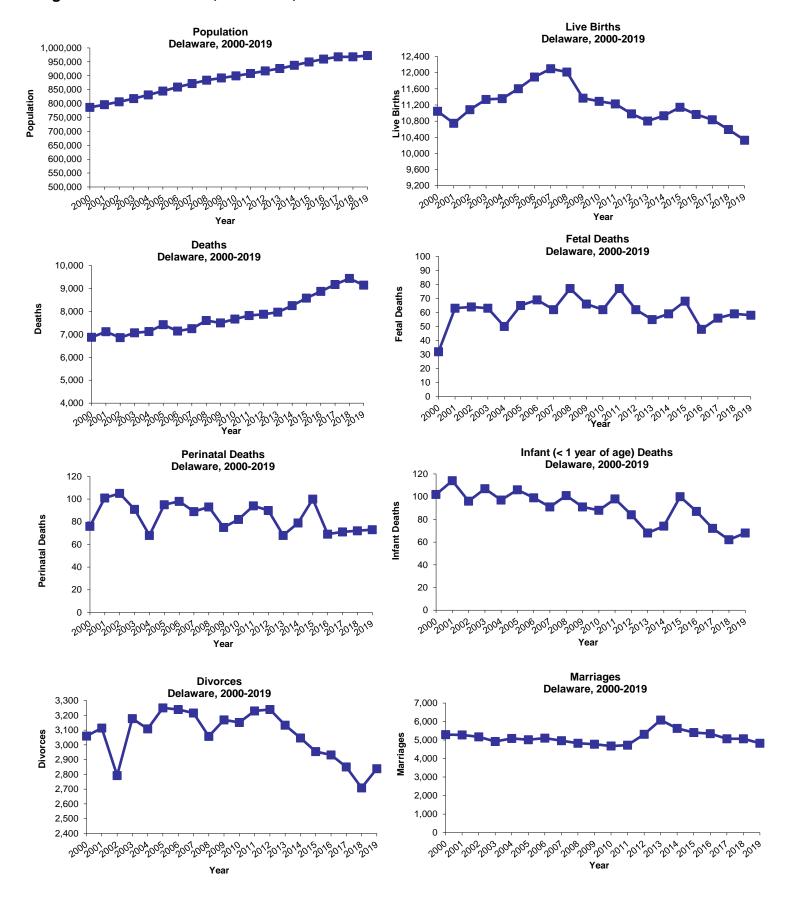

#### **DELAWARE VITAL STATISTICS ANNUAL REPORT 2019**

| COVE    | R PAG  | E                                                                                                                             |    |
|---------|--------|-------------------------------------------------------------------------------------------------------------------------------|----|
| TITLE F | PAGE   |                                                                                                                               | i  |
| PREFA   | CE     |                                                                                                                               | ii |
| ACKNO   | OWLE   | DGEMENTS                                                                                                                      | i۱ |
| EXECL   | JTIVE  | SUMMARY                                                                                                                       | ١  |
| TABLE   | OF C   | ONTENTS                                                                                                                       | ٧  |
|         |        |                                                                                                                               |    |
|         |        | ARE VITAL STATISTICS SYSTEM                                                                                                   | 1  |
| BASIC   | DEFIN  | IITIONS                                                                                                                       | 3  |
| RATES   |        |                                                                                                                               | 3  |
| CALCU   | JLATIC | ON OF RATES                                                                                                                   | 9  |
| 2019 S  | ELEC   | TED CHARACTERISTICS                                                                                                           | 11 |
| VITAL : | STATI  | STICS TRENDS                                                                                                                  | 12 |
| Α.      | POP    | ULATION                                                                                                                       | 13 |
|         | Popu   | lation Summary                                                                                                                | 14 |
|         | Рори   | ılation Tables and Figures                                                                                                    |    |
| Table   | A-1    | Percentage of Change in Population by Sex, County, City of Dover, City of Newark, and City of Wilmington, Delaware, 1970-2020 | 16 |
| Figure  | A-1    | Population Growth, Delaware and Counties, 1800-2040                                                                           | 17 |
| Figure  | A-2    | Live Births, Deaths, and Natural Increase, Delaware, 1985-2019                                                                | 18 |
| Table   | A-2    | Population Estimates by Sex, Race and Age, County, City of Dover, City of Newark, and City of Wilmington, Delaware, 2019      | 19 |
| В.      | MAR    | RIAGE AND DIVORCE                                                                                                             | 20 |
|         | Marri  | age and Divorce Summary                                                                                                       | 21 |
|         | Marr   | iage and Divorce Tables                                                                                                       |    |
| Table   | B-1    | Number of Marriages by Place of Ceremony, U.S., Delaware and Counties, 2004-2019                                              | 22 |
| Table   | B-2    | Five-Year Average Marriage Rates per 1,000 Population by Place of Ceremony, U.S., County, U.S., Delaware, 2004-2019           | 22 |
| Table   | B-3    | Number and Percentage of Marriages by Race of Groom and Bride, Delaware, 2019                                                 | 23 |