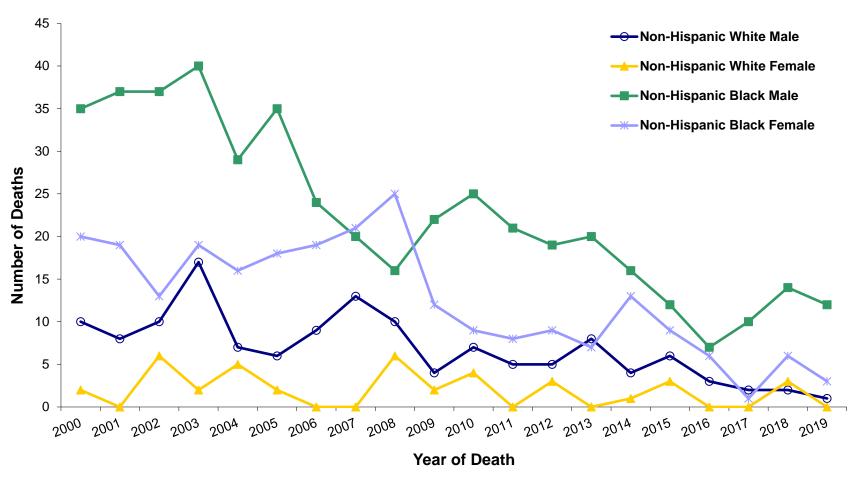

| Table  | F-5  | Number of Deaths by Age and Race, Counties and City of Wilmington, Delaware,                                                               | 179 |
|--------|------|--------------------------------------------------------------------------------------------------------------------------------------------|-----|
| Table  | F-6  | 2019 - (Females) Mortality Trends by Race, Ethnicity, Gender, and Age, Delaware, 2009-2019                                                 | 180 |
| Table  | F-7  | Number of Deaths and Median Age at Death by Sex for Twenty Leading Causes, Alcohol-Induced Deaths, and Drug-Induced Deaths, Delaware, 2019 | 181 |
| Figure | F-1  | Leading Causes of Death, Delaware, 2019                                                                                                    | 182 |
| Figure | F-2  | Five-Year Age-Adjusted Drug- and Alcohol-Induced Mortality Rates by Sex, Delaware, 2000-2019                                               | 183 |
| Table  | F-8  | Leading Causes of Death, Counties and City of Wilmington, Delaware, 2015-2019                                                              | 184 |
| Table  | F-9  | Ten Leading Causes of Death by Sex and Race Group, Delaware, 2015-2019                                                                     | 185 |
| Table  | F-10 | Ten Leading Causes of Death by Race-Sex Group, Delaware, 2015-2019                                                                         | 186 |
| Table  | F-11 | Ten Leading Causes of Death by Age, Delaware, 2015-2019                                                                                    | 187 |
| Table  | F-12 | Number of Deaths by Age for Selected Leading Causes of Death, Delaware, 2019 - (All Races, Both Sexes)                                     | 188 |
| Table  | F-13 | Number of Deaths by Age for Selected Leading Causes of Death, by County, Delaware, 2019 - (Kent, All Races, Both Sexes)                    | 190 |
| Table  | F-14 | Number of Deaths by Age for Selected Leading Causes of Death, by County, Delaware, 2019 - (New Castle, All Races, Both Sexes)              | 192 |
| Table  | F-15 | Number of Deaths by Age for Selected Leading Causes of Death, City of Wilmington, Delaware, 2019 - (All Races, Both Sexes)                 | 194 |
| Table  | F-16 | Number of Deaths by Age for Selected Leading Causes of Death, County, Delaware, 2019 - (Sussex, All Races, Both Sexes)                     | 196 |
| Table  | F-17 | Number of Deaths by Age for Selected Leading Causes of Death ,Delaware, 2019 - (All Races, Males)                                          | 198 |
| Table  | F-18 | Number of Deaths by Age for Selected Leading Causes of Death, Delaware, 2019 - (All Races, Females)                                        | 200 |
| Table  | F-19 | Number of Deaths by Age for Selected Leading Causes of Death, Delaware, 2019 - (White, Both Sexes)                                         | 202 |
| Table  | F-20 | Number of Deaths by Age for Selected Leading Causes of Death, Delaware, 2019 - (White Males)                                               | 204 |
| Table  | F-21 | Number of Deaths by Age for Selected Leading Causes of Death, Delaware, 2019 - (White Females)                                             | 206 |
| Table  | F-22 | Number of Deaths by Age for Selected Leading Causes of Death, Delaware, 2019 - (Black, Both Sexes)                                         | 208 |
| Table  | F-23 | Number of Deaths by Age for Selected Leading Causes of Death, Delaware, 2019 - (Black Males)                                               | 210 |
| Table  | F-24 | Number of Deaths by Age for Selected Leading Causes of Death, Delaware, 2019 - (Black Females)                                             | 213 |
| Table  | F-25 | HIV Infection/AIDS1 Deaths by County, Race, Hispanic2 Origin and Sex, Delaware and Counties, 2005-2019                                     | 214 |
| Figure | F-3  | Number of HIV Deaths by Race and Sex, Delaware, 2000-2019                                                                                  | 215 |
| Table  | F-26 | Number and Percentage of Deaths by Method of Disposition, Race, County, and City of Wilmington, Delaware, 2019                             | 216 |
| Table  | F-27 | Life Expectancy at Birth* by Race and Sex, Delaware, 2002-2019                                                                             | 217 |
| Table  | F-28 | Average Remaining Years of Life* by Age, Race, and Sex, Delaware, 2019                                                                     | 217 |
| Table  | F-29 | Maternal Deaths by County, Delaware, 2000-2019                                                                                             | 218 |