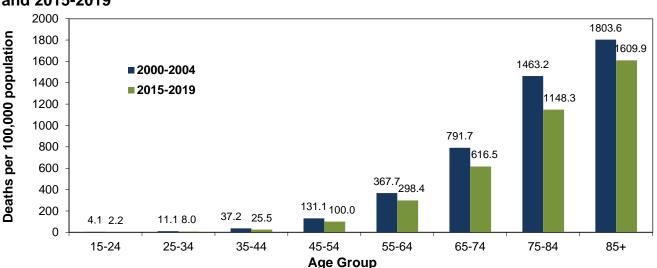

| Table  | F-5  | Number of Deaths by Age and Race, Counties and City of Wilmington, Delaware,                                                               | 179 |
|--------|------|--------------------------------------------------------------------------------------------------------------------------------------------|-----|
| Table  | F-6  | 2019 - (Females) Mortality Trends by Race, Ethnicity, Gender, and Age, Delaware, 2009-2019                                                 | 180 |
| Table  | F-7  | Number of Deaths and Median Age at Death by Sex for Twenty Leading Causes, Alcohol-Induced Deaths, and Drug-Induced Deaths, Delaware, 2019 | 181 |
| Figure | F-1  | Leading Causes of Death, Delaware, 2019                                                                                                    | 182 |
| Figure | F-2  | Five-Year Age-Adjusted Drug- and Alcohol-Induced Mortality Rates by Sex, Delaware, 2000-2019                                               | 183 |
| Table  | F-8  | Leading Causes of Death, Counties and City of Wilmington, Delaware, 2015-2019                                                              | 184 |
| Table  | F-9  | Ten Leading Causes of Death by Sex and Race Group, Delaware, 2015-2019                                                                     | 185 |
| Table  | F-10 | Ten Leading Causes of Death by Race-Sex Group, Delaware, 2015-2019                                                                         | 186 |
| Table  | F-11 | Ten Leading Causes of Death by Age, Delaware, 2015-2019                                                                                    | 187 |
| Table  | F-12 | Number of Deaths by Age for Selected Leading Causes of Death, Delaware, 2019 - (All Races, Both Sexes)                                     | 188 |
| Table  | F-13 | Number of Deaths by Age for Selected Leading Causes of Death, by County, Delaware, 2019 - (Kent, All Races, Both Sexes)                    | 190 |
| Table  | F-14 | Number of Deaths by Age for Selected Leading Causes of Death, by County, Delaware, 2019 - (New Castle, All Races, Both Sexes)              | 192 |
| Table  | F-15 | Number of Deaths by Age for Selected Leading Causes of Death, City of Wilmington, Delaware, 2019 - (All Races, Both Sexes)                 | 194 |
| Table  | F-16 | Number of Deaths by Age for Selected Leading Causes of Death, County, Delaware, 2019 - (Sussex, All Races, Both Sexes)                     | 196 |
| Table  | F-17 | Number of Deaths by Age for Selected Leading Causes of Death ,Delaware, 2019 - (All Races, Males)                                          | 198 |
| Table  | F-18 | Number of Deaths by Age for Selected Leading Causes of Death, Delaware, 2019 - (All Races, Females)                                        | 200 |
| Table  | F-19 | Number of Deaths by Age for Selected Leading Causes of Death, Delaware, 2019 - (White, Both Sexes)                                         | 202 |
| Table  | F-20 | Number of Deaths by Age for Selected Leading Causes of Death, Delaware, 2019 - (White Males)                                               | 204 |
| Table  | F-21 | Number of Deaths by Age for Selected Leading Causes of Death, Delaware, 2019 - (White Females)                                             | 206 |
| Table  | F-22 | Number of Deaths by Age for Selected Leading Causes of Death, Delaware, 2019 - (Black, Both Sexes)                                         | 208 |
| Table  | F-23 | Number of Deaths by Age for Selected Leading Causes of Death, Delaware, 2019 - (Black Males)                                               | 210 |
| Table  | F-24 | Number of Deaths by Age for Selected Leading Causes of Death, Delaware, 2019 - (Black Females)                                             | 213 |
| Table  | F-25 | HIV Infection/AIDS1 Deaths by County, Race, Hispanic2 Origin and Sex, Delaware and Counties, 2005-2019                                     | 214 |
| Figure | F-3  | Number of HIV Deaths by Race and Sex, Delaware, 2000-2019                                                                                  | 215 |
| Table  | F-26 | Number and Percentage of Deaths by Method of Disposition, Race, County, and City of Wilmington, Delaware, 2019                             | 216 |
| Table  | F-27 | Life Expectancy at Birth* by Race and Sex, Delaware, 2002-2019                                                                             | 217 |
| Table  | F-28 | Average Remaining Years of Life* by Age, Race, and Sex, Delaware, 2019                                                                     | 217 |
| Table  | F-29 | Maternal Deaths by County, Delaware, 2000-2019                                                                                             | 218 |