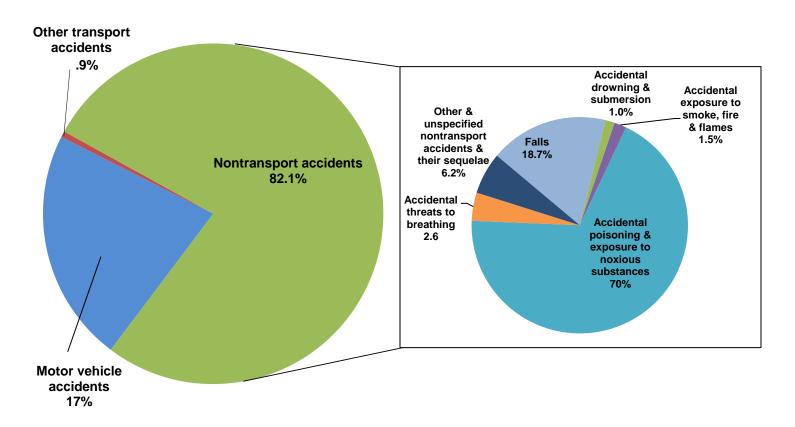

| E.     | INFAI  | NT MORTALITY                                                                                                                                                  | 133 |
|--------|--------|---------------------------------------------------------------------------------------------------------------------------------------------------------------|-----|
|        | Infant | Mortality Summary                                                                                                                                             | 134 |
|        | Infan  | Mortality Tables and Figures                                                                                                                                  |     |
| Table  | E-1    | Number of Infant Deaths by Race, County, and City of Wilmington, U.S., Delaware, 2002-2019                                                                    | 144 |
| Table  | E-2    | Number of Neonatal Deaths by Race, County, and City of Wilmington, U.S., Delaware, 2002-2019                                                                  | 145 |
| Table  | E-3    | Number of Postneonatal Deaths by Race, County, and City of Wilmington, U.S., Delaware, 2002-2019                                                              | 146 |
| Table  | E-4    | Five-Year Average Infant Mortality Rates by Race, County, and City of Wilmington, U.S., Delaware, 2002-2019                                                   | 147 |
| Figure | E-1    | Five-Year Average Infant Mortality Rates by Race, Delaware, 2002-2019                                                                                         | 148 |
| Figure | E-2    | Five-Year Average Infant Mortality Rates by Race, Delaware, Counties and the City of Wilmington, 2015-2019                                                    | 149 |
| Table  | E-5    | Five-Year Average Neonatal Mortality Rates by Race, County, and City of Wilmington, U.S., Delaware, 2002-2019                                                 | 150 |
| Figure | E-3    | Five-Year Average Neonatal Mortality Rates by Race, Delaware, 2002-2019                                                                                       | 151 |
| Table  | E-6    | Five-Year Average Postneonatal Mortality Rates by Race, County, and City of Wilmington, U.S., Delaware, 2002-2019                                             | 152 |
| Figure | E-4    | Five-Year Average Postneonatal Mortality Rates by Race, Delaware, 2002-2019                                                                                   | 153 |
| Table  | E-7    | Five-Year Average Infant Mortality Rates by Selected Risk Markers and Race of Mother, Delaware, 2014-2018 Live Birth Cohort                                   | 154 |
| Table  | E-8    | Leading Causes of Infant Death by Gestational Age Category, Delaware, 2014-2018 Live Birth Cohort                                                             | 155 |
| Table  | E-9    | Five-Year Average Infant Mortality Rates by Race and Selected Risk Markers, Delaware, 2002-2018 Live Birth Cohort                                             | 156 |
| Figure | E-5    | Five-Year Average Infant Mortality Rates by Race and Plurality, Delaware, 2000-2018 Live Birth Cohort                                                         | 158 |
| Figure | E-6    | Five-Year Average Infant Mortality Rates by Race of Mothers Who Smoked during Pregnancy Versus All Non-Smoking Mothers, Delaware, 2000-2018 Live Birth Cohort | 159 |
| Figure | E-7    | Five-Year Average Infant Mortality Rates by Race and Source of Payment for Delivery, Delaware, 2000-2018 Live Birth Cohort                                    | 160 |
| Table  | E-10   | ·                                                                                                                                                             | 161 |
| Table  | E-11   | Number of Neonatal Deaths by Plurality, Birth Weight in Grams, Race of Mother, and Sex of Child, Delaware, 2014-2018 Live Birth Cohort                        | 162 |
| F.     | MOR    | <b>FALITY</b>                                                                                                                                                 | 163 |
|        | Мс     | ortality Summary                                                                                                                                              | 164 |
|        | Мо     | rtality Tables and Figures                                                                                                                                    |     |
| Table  | F-1    | Number of Deaths by Race, Counties, and City of Wilmington, U.S., Delaware, 2008-2019                                                                         | 175 |
| Table  | F-2    | Number of Deaths by Age, Race, and Hispanic Origin, Counties and City of Wilmington, Delaware, 2019                                                           | 176 |
| Table  | F-3    | Number of Deaths by Age and Race, Counties and City of Wilmington, Delaware, 2019 - (Both Sexes)                                                              | 177 |
| Table  | F-4    | Number of Deaths by Age and Race, Counties and City of Wilmington, 2019 - (Males)                                                                             | 178 |