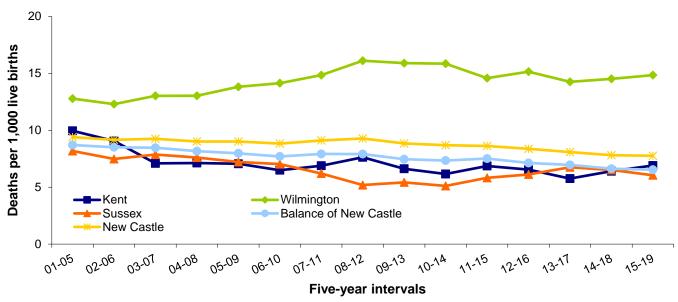

| E.     | INFAI  | NT MORTALITY                                                                                                                                                  | 133 |
|--------|--------|---------------------------------------------------------------------------------------------------------------------------------------------------------------|-----|
|        | Infant | Mortality Summary                                                                                                                                             | 134 |
|        | Infan  | Mortality Tables and Figures                                                                                                                                  |     |
| Table  | E-1    | Number of Infant Deaths by Race, County, and City of Wilmington, U.S., Delaware, 2002-2019                                                                    | 144 |
| Table  | E-2    | Number of Neonatal Deaths by Race, County, and City of Wilmington, U.S., Delaware, 2002-2019                                                                  | 145 |
| Table  | E-3    | Number of Postneonatal Deaths by Race, County, and City of Wilmington, U.S., Delaware, 2002-2019                                                              | 146 |
| Table  | E-4    | Five-Year Average Infant Mortality Rates by Race, County, and City of Wilmington, U.S., Delaware, 2002-2019                                                   | 147 |
| Figure | E-1    | Five-Year Average Infant Mortality Rates by Race, Delaware, 2002-2019                                                                                         | 148 |
| Figure | E-2    | Five-Year Average Infant Mortality Rates by Race, Delaware, Counties and the City of Wilmington, 2015-2019                                                    | 149 |
| Table  | E-5    | Five-Year Average Neonatal Mortality Rates by Race, County, and City of Wilmington, U.S., Delaware, 2002-2019                                                 | 150 |
| Figure | E-3    | Five-Year Average Neonatal Mortality Rates by Race, Delaware, 2002-2019                                                                                       | 151 |
| Table  | E-6    | Five-Year Average Postneonatal Mortality Rates by Race, County, and City of Wilmington, U.S., Delaware, 2002-2019                                             | 152 |
| Figure | E-4    | Five-Year Average Postneonatal Mortality Rates by Race, Delaware, 2002-2019                                                                                   | 153 |
| Table  | E-7    | Five-Year Average Infant Mortality Rates by Selected Risk Markers and Race of Mother, Delaware, 2014-2018 Live Birth Cohort                                   | 154 |
| Table  | E-8    | Leading Causes of Infant Death by Gestational Age Category, Delaware, 2014-2018 Live Birth Cohort                                                             | 155 |
| Table  | E-9    | Five-Year Average Infant Mortality Rates by Race and Selected Risk Markers, Delaware, 2002-2018 Live Birth Cohort                                             | 156 |
| Figure | E-5    | Five-Year Average Infant Mortality Rates by Race and Plurality, Delaware, 2000-2018 Live Birth Cohort                                                         | 158 |
| Figure | E-6    | Five-Year Average Infant Mortality Rates by Race of Mothers Who Smoked during Pregnancy Versus All Non-Smoking Mothers, Delaware, 2000-2018 Live Birth Cohort | 159 |
| Figure | E-7    | Five-Year Average Infant Mortality Rates by Race and Source of Payment for Delivery, Delaware, 2000-2018 Live Birth Cohort                                    | 160 |
| Table  | E-10   | ·                                                                                                                                                             | 161 |
| Table  | E-11   | Number of Neonatal Deaths by Plurality, Birth Weight in Grams, Race of Mother, and Sex of Child, Delaware, 2014-2018 Live Birth Cohort                        | 162 |
| F.     | MOR    | <b>FALITY</b>                                                                                                                                                 | 163 |
|        | Мс     | ortality Summary                                                                                                                                              | 164 |
|        | Мо     | rtality Tables and Figures                                                                                                                                    |     |
| Table  | F-1    | Number of Deaths by Race, Counties, and City of Wilmington, U.S., Delaware, 2008-2019                                                                         | 175 |
| Table  | F-2    | Number of Deaths by Age, Race, and Hispanic Origin, Counties and City of Wilmington, Delaware, 2019                                                           | 176 |
| Table  | F-3    | Number of Deaths by Age and Race, Counties and City of Wilmington, Delaware, 2019 - (Both Sexes)                                                              | 177 |
| Table  | F-4    | Number of Deaths by Age and Race, Counties and City of Wilmington, 2019 - (Males)                                                                             | 178 |