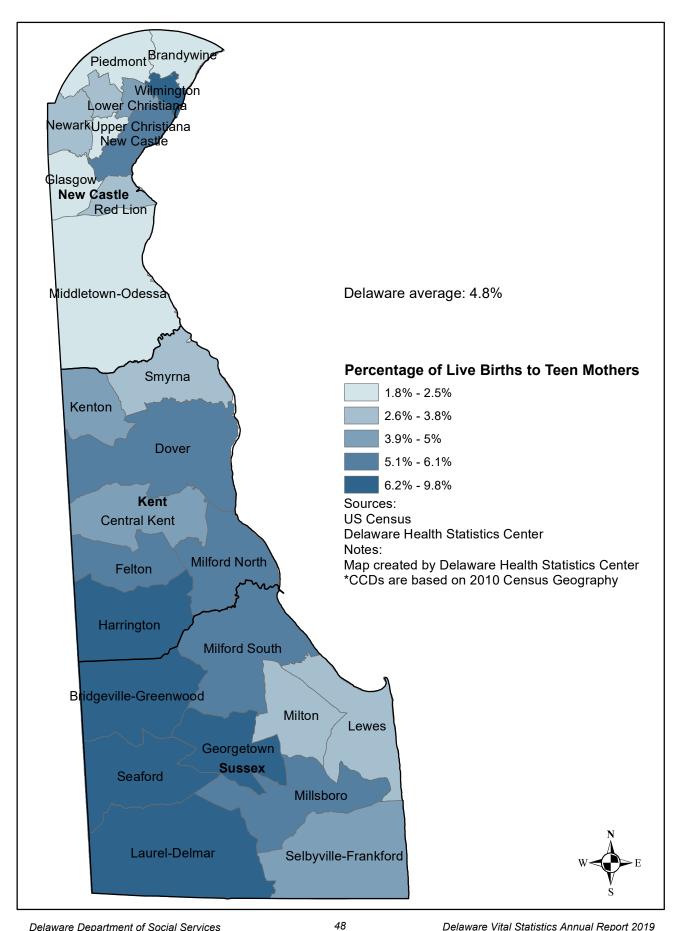

vi

| Table  | B-4    | Number and Percentage of Marriages by Previous Marital Status and Race of Bride and Groom, Delaware, 2019                                                        | 23 |
|--------|--------|------------------------------------------------------------------------------------------------------------------------------------------------------------------|----|
| Table  | B-5    | Number and Percentage of Marriages by Marriage Order, Type of Ceremony and Race of Bride and Groom, Delaware, 2019                                               | 24 |
| Table  | B-6    | Median and Mean Age of Bride and Groom by Marriage Order and Race, Delaware, 2019                                                                                | 24 |
| Table  | B-7    | Number and Percentage of Marriages by Marriage Order, Age, and Race of Bride and Groom, Delaware, 2019                                                           | 25 |
| Table  | B-8    | Number of Marriages by Marriage Order and Age of Bride, by Marriage Order and Age of Groom, Delaware, 2019                                                       | 26 |
| Table  | B-9    | Number and Percentage of Marriages by Month of Ceremony, Delaware, 2019                                                                                          | 27 |
| Table  | B-10   | Number and Percentage of Marriages by Day of Week, Ceremony Performed, Delaware, 2019                                                                            | 27 |
| Table  | B-11   | Number of Divorces/Annulments* by Place of Decree, County, Delaware, 2004-2019                                                                                   | 28 |
| Table  | B-12   | Five-Year Average Divorce/Annulment* Rates per 1,000 Population by Place of Decree, By County, Delaware, 2004-2019                                               | 28 |
| Table  | B-13   | Number of Divorces/Annulments* by Race of Wife and Race of Husband, Delaware, 2019                                                                               | 29 |
| Table  | B-14   | Mean and Median Age of Husband and Wife at Time of Divorce Decree by Number of This Marriage and Race of Husband and Wife, Delaware, 2019                        | 29 |
| Table  | B-15   | Number and Percentage of Divorces/Annulments* by Marriage Order, Age of Husband and Wife at Time of Divorce Decree, and Race of Husband and Wife, Delaware, 2019 | 30 |
| Table  | B-16   | Median and Mean Duration of Marriage in Years at Time of Divorce Decree by Number of This Marriage and Race of Husband and Wife, Delaware, 2019                  | 31 |
| Table  | B-17   | Number and Percentage of Divorces/Annulments* by Marriage Order, Duration of This Marriage, and Race of Husband and Wife, Delaware, 2019                         | 32 |
| Table  | B-18   | Number and Percentage of Divorces by Race of Husband and Wife and Number of Children Under 18, Delaware, 2019                                                    | 33 |
| C.     | LIVE   | BIRTHS                                                                                                                                                           | 34 |
|        | Live E | Birth Summary                                                                                                                                                    | 35 |
|        | Live I | Birth Tables and Figures                                                                                                                                         |    |
|        |        | NUMBER OF LIVE BIRTHS BY AGE OF MOTHER                                                                                                                           |    |
| Table  | C-1    | Number of Live Births by Age of Mother, Counties, City of Wilmington, U.S., Delaware, 2009-2019 - (All Races)                                                    | 42 |
| Table  | C-2    | Number of Live Births by Age of Mother, Counties, City of Wilmington, U.S., Delaware, 2009-2019 - (White)                                                        | 43 |
| Table  | C-3    | Number of Live Births by Age of Mother, Counties, City of Wilmington, U.S., Delaware, 2009-2019 - (Black)                                                        | 44 |
| Table  | C-4    | Number of Live Births by Age of Mother, Counties, City of Wilmington, U.S., Delaware, 2009-2019 - (Hispanic Origin)                                              | 45 |
|        |        | TEEN BIRTH RATES                                                                                                                                                 |    |
| Table  | C-5    | Five-Year Average Teenage Live Birth Rates by Age and Race of Mother, County, City of Wilmington, U.S., Delaware, 2002-2019                                      | 46 |
| Figure | C-1    | Five-Year Average Teenage (15-19) Live Birth Rates, U.S., Delaware, and Counties, 2002-2019                                                                      | 47 |
| Figure | C-2    | Five-Year Average Percentage of Live Births to Teens (15-19) by Census County Division, Delaware, 2015-2019                                                      | 48 |