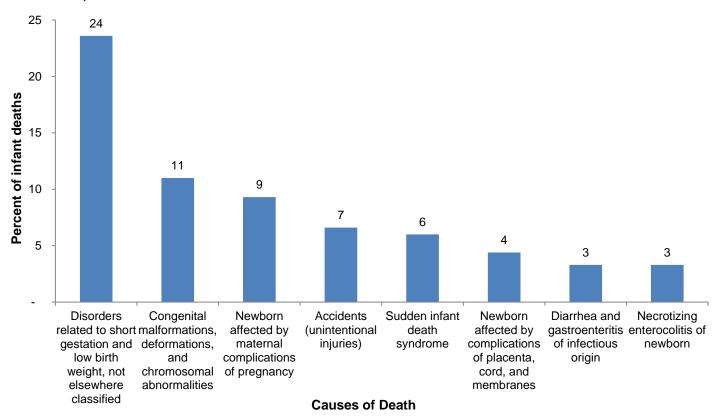

| E.     | INFAI  | NT MORTALITY                                                                                                                                                  | 133 |
|--------|--------|---------------------------------------------------------------------------------------------------------------------------------------------------------------|-----|
|        | Infant | Mortality Summary                                                                                                                                             | 134 |
|        | Infan  | Mortality Tables and Figures                                                                                                                                  |     |
| Table  | E-1    | Number of Infant Deaths by Race, County, and City of Wilmington, U.S., Delaware, 2002-2019                                                                    | 144 |
| Table  | E-2    | Number of Neonatal Deaths by Race, County, and City of Wilmington, U.S., Delaware, 2002-2019                                                                  | 145 |
| Table  | E-3    | Number of Postneonatal Deaths by Race, County, and City of Wilmington, U.S., Delaware, 2002-2019                                                              | 146 |
| Table  | E-4    | Five-Year Average Infant Mortality Rates by Race, County, and City of Wilmington, U.S., Delaware, 2002-2019                                                   | 147 |
| Figure | E-1    | Five-Year Average Infant Mortality Rates by Race, Delaware, 2002-2019                                                                                         | 148 |
| Figure | E-2    | Five-Year Average Infant Mortality Rates by Race, Delaware, Counties and the City of Wilmington, 2015-2019                                                    | 149 |
| Table  | E-5    | Five-Year Average Neonatal Mortality Rates by Race, County, and City of Wilmington, U.S., Delaware, 2002-2019                                                 | 150 |
| Figure | E-3    | Five-Year Average Neonatal Mortality Rates by Race, Delaware, 2002-2019                                                                                       | 151 |
| Table  | E-6    | Five-Year Average Postneonatal Mortality Rates by Race, County, and City of Wilmington, U.S., Delaware, 2002-2019                                             | 152 |
| Figure | E-4    | Five-Year Average Postneonatal Mortality Rates by Race, Delaware, 2002-2019                                                                                   | 153 |
| Table  | E-7    | Five-Year Average Infant Mortality Rates by Selected Risk Markers and Race of Mother, Delaware, 2014-2018 Live Birth Cohort                                   | 154 |
| Table  | E-8    | Leading Causes of Infant Death by Gestational Age Category, Delaware, 2014-2018 Live Birth Cohort                                                             | 155 |
| Table  | E-9    | Five-Year Average Infant Mortality Rates by Race and Selected Risk Markers, Delaware, 2002-2018 Live Birth Cohort                                             | 156 |
| Figure | E-5    | Five-Year Average Infant Mortality Rates by Race and Plurality, Delaware, 2000-2018 Live Birth Cohort                                                         | 158 |
| Figure | E-6    | Five-Year Average Infant Mortality Rates by Race of Mothers Who Smoked during Pregnancy Versus All Non-Smoking Mothers, Delaware, 2000-2018 Live Birth Cohort | 159 |
| Figure | E-7    | Five-Year Average Infant Mortality Rates by Race and Source of Payment for Delivery, Delaware, 2000-2018 Live Birth Cohort                                    | 160 |
| Table  | E-10   | ·                                                                                                                                                             | 161 |
| Table  | E-11   | Number of Neonatal Deaths by Plurality, Birth Weight in Grams, Race of Mother, and Sex of Child, Delaware, 2014-2018 Live Birth Cohort                        | 162 |
| F.     | MOR    | <b>FALITY</b>                                                                                                                                                 | 163 |
|        | Мс     | ortality Summary                                                                                                                                              | 164 |
|        | Мо     | rtality Tables and Figures                                                                                                                                    |     |
| Table  | F-1    | Number of Deaths by Race, Counties, and City of Wilmington, U.S., Delaware, 2008-2019                                                                         | 175 |
| Table  | F-2    | Number of Deaths by Age, Race, and Hispanic Origin, Counties and City of Wilmington, Delaware, 2019                                                           | 176 |
| Table  | F-3    | Number of Deaths by Age and Race, Counties and City of Wilmington, Delaware, 2019 - (Both Sexes)                                                              | 177 |
| Table  | F-4    | Number of Deaths by Age and Race, Counties and City of Wilmington, 2019 - (Males)                                                                             | 178 |