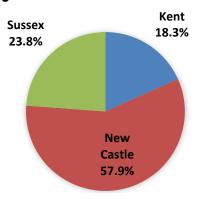

ealth, Delaware Health Statistic Center

Delaware's three counties continued their increasing population trend, although they grew at different rates. Between 2000 and 2019, county populations grew annually by 2.1 percent for Kent, 0.6 percent for New Castle, and 2.5 percent for Sussex. Delaware's statewide increase was 1.2 percent.

In 2019, half of Delaware's 65 and older population resided in New Castle County. However, residents 65 and older represented a much larger proportion of the Sussex County population, where one in four residents was 65 or older, versus New Castle and Kent counties, where approximately one in six residents was 65 or older.

Over half of Delaware's total population resides in New Castle County, 58%.

Figure 6. Percentage of Population by County, Delaware, 2019



Source: Delaware Department of Health and Social Services, Division of Public Health, Delaware Health Statistics Center

Figure 5. Resident Population by County, Delaware, 2000-2019







Source: Delaware Department of Health and Social Services, Division of Public Health, Delaware Health Statistics Center

TABLE A-1. PERCENT CHANGE IN POPULATION BY SEX, COUNTY, CITY OF DOVER, CITY OF NEWARK, AND CITY OF WILMINGTON, DELAWARE, 1970-2020

|                                   | O 1 O 1 1, D E .              | _, , , , , , , , , , , , , , , , , , , | 1910-202             |                               |           |                               |                      |                               |           |                               |                   |                      |
|---