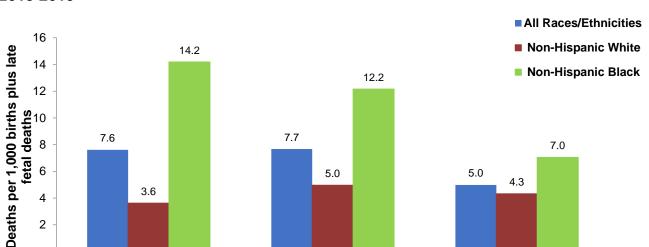

Х

| Table  | D-5     | Number of Reported Pregnancies by Age of Woman and County, Delaware, 2009-2019 (All Races)                                                   | 109 |
|--------|---------|----------------------------------------------------------------------------------------------------------------------------------------------|-----|
| Table  | D-6     | Number of Reported Pregnancies by Age of Woman and County, Delaware, 2009-2019 (White)                                                       | 110 |
| Table  | D-7     | Number of Reported Pregnancies by Age of Woman and County, Delaware, 2009-2019 (Black)                                                       | 111 |
| Table  | D-8     | Five-Year Average Rate of Reported Pregnancies by Age of Woman and County, Delaware, 2009-2019 (All Races)                                   | 112 |
| Table  | D-9     | Five-Year Average Rate of Reported Pregnancies by Age of Woman and County, Delaware and Counties, 2009-2019 (White)                          | 113 |
| Table  | D-10    | Five-Year Average Rate of Reported Pregnancies by Age of Woman, Delaware and Counties, 2009-2019 (Black)                                     | 114 |
| Figure | D-1     | Five-Year Average Rate of Reported Pregnancies by Age and Race, Delaware, 2015-2019                                                          | 115 |
| Figure | D-2     | Five-Year Average Rate of Reported Pregnancies by County and Race, Delaware, 2015-2019                                                       | 116 |
| Figure | D-3     | Five-Year Average Teenage (15-19) Pregnancy Rate by County and Race, Delaware, 2015-2019                                                     | 117 |
|        | Fetal D | Death and Perinatal Summary                                                                                                                  | 118 |
|        | Fetal F | Perinatal Death Tables                                                                                                                       |     |
| Table  | D-11    | Number of Fetal Deaths by Race, Hispanic Origin, and Age of Woman, Delaware and Counties, 2019                                               | 121 |
| Table  | D-12    | Number Fetal Deaths by Race, Hispanic Origin, and Education of Woman, Delaware, 2019                                                         | 122 |
| Table  | D-13    | Number of Fetal Deaths by Race, Hispanic Origin, and Marital Status of Woman and County, Delaware, 2019                                      | 122 |
| Table  | D-14    | Number of Fetal Deaths by Weight of Fetus in Grams and Race of Woman and County, Delaware, 2019                                              | 123 |
| Table  | D-15    | Number of Fetal Deaths by Weeks of Gestation and Race of Woman and County, Delaware, 2019                                                    | 124 |
|        | Induc   | ed Terminations of Pregnancy                                                                                                                 |     |
| Table  | D-16    | Five-Year Average Perinatal Mortality Rates by Race and County, Delaware, 2002-2019                                                          | 125 |
| Figure | D-4     | Five-Year Average Perinatal Mortality Rates by Race, Delaware, 2002-2019                                                                     | 126 |
| Table  | D-17    | Number and Percentage of Induced Terminations of Pregnancy by Selected Characteristics, Delaware, 2019                                       | 127 |
| Table  | D-18    | Number and Percentage of Induced Terminations of Pregnancy by Place of Residence, Race, and Age of Woman, Delaware, 2019                     | 128 |
| Table  | D-19    | Number of Induced Terminations of Pregnancy by Place of Residence, Weeks of Gestation, and Age of Woman, Delaware, 2019                      | 129 |
| Table  | D-20    | Number of Induced Terminations of Pregnancy by Place of Residence, Age of Woman, and Number of Previous Pregnancies, Delaware, 2019          | 130 |
| Table  | D-21    | Number of Induced Terminations of Pregnancy by Place of Residence, Age of Woman, and Number of Previous Live Births, Delaware, 2019          | 131 |
| Table  | D-22    | Number of Induced Terminations of Pregnancy by Place of Residence, Age of Woman, and number of Previous Induced Terminations, Delaware, 2019 | 132 |