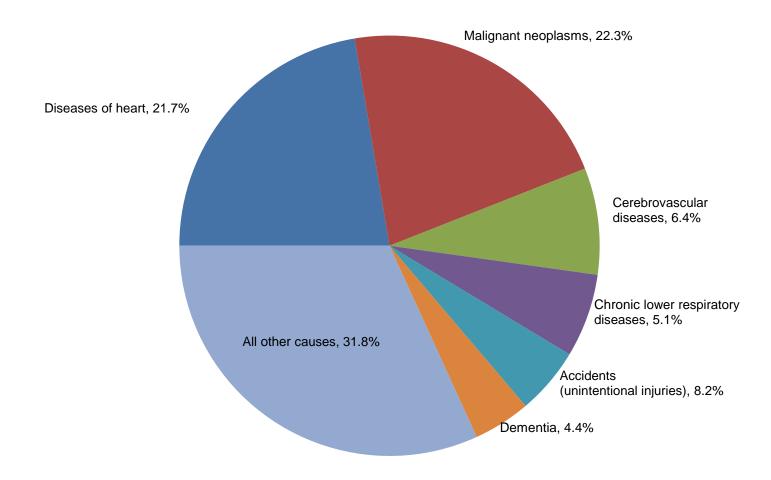

| Table  | F-5  | Number of Deaths by Age and Race, Counties and City of Wilmington, Delaware,                                                               | 179 |
|--------|------|--------------------------------------------------------------------------------------------------------------------------------------------|-----|
| Table  | F-6  | 2019 - (Females) Mortality Trends by Race, Ethnicity, Gender, and Age, Delaware, 2009-2019                                                 | 180 |
| Table  | F-7  | Number of Deaths and Median Age at Death by Sex for Twenty Leading Causes, Alcohol-Induced Deaths, and Drug-Induced Deaths, Delaware, 2019 | 181 |
| Figure | F-1  | Leading Causes of Death, Delaware, 2019                                                                                                    | 182 |
| Figure | F-2  | Five-Year Age-Adjusted Drug- and Alcohol-Induced Mortality Rates by Sex, Delaware, 2000-2019                                               | 183 |
| Table  | F-8  | Leading Causes of Death, Counties and City of Wilmington, Delaware, 2015-2019                                                              | 184 |
| Table  | F-9  | Ten Leading Causes of Death by Sex and Race Group, Delaware, 2015-2019                                                                     | 185 |
| Table  | F-10 | Ten Leading Causes of Death by Race-Sex Group, Delaware, 2015-2019                                                                         | 186 |
| Table  | F-11 | Ten Leading Causes of Death by Age, Delaware, 2015-2019                                                                                    | 187 |
| Table  | F-12 | Number of Deaths by Age for Selected Leading Causes of Death, Delaware, 2019 - (All Races, Both Sexes)                                     | 188 |
| Table  | F-13 | Number of Deaths by Age for Selected Leading Causes of Death, by County, Delaware, 2019 - (Kent, All Races, Both Sexes)                    | 190 |
| Table  | F-14 | Number of Deaths by Age for Selected Leading Causes of Death, by County, Delaware, 2019 - (New Castle, All Races, Both Sexes)              | 192 |
| Table  | F-15 | Number of Deaths by Age for Selected Leading Causes of Death, City of Wilmington, Delaware, 2019 - (All Races, Both Sexes)                 | 194 |
| Table  | F-16 | Number of Deaths by Age for Selected Leading Causes of Death, County, Delaware, 2019 - (Sussex, All Races, Both Sexes)                     | 196 |
| Table  | F-17 | Number of Deaths by Age for Selected Leading Causes of Death ,Delaware, 2019 - (All Races, Males)                                          | 198 |
| Table  | F-18 | Number of Deaths by Age for Selected Leading Causes of Death, Delaware, 2019 - (All Races, Females)                                        | 200 |
| Table  | F-19 | Number of Deaths by Age for Selected Leading Causes of Death, Delaware, 2019 - (White, Both Sexes)                                         | 202 |
| Table  | F-20 | Number of Deaths by Age for Selected Leading Causes of Death, Delaware, 2019 - (White Males)                                               | 204 |
| Table  | F-21 | Number of Deaths by Age for Selected Leading Causes of Death, Delaware, 2019 - (White Females)                                             | 206 |
| Table  | F-22 | Number of Deaths by Age for Selected Leading Causes of Death, Delaware, 2019 - (Black, Both Sexes)                                         | 208 |
| Table  | F-23 | Number of Deaths by Age for Selected Leading Causes of Death, Delaware, 2019 - (Black Males)                                               | 210 |
| Table  | F-24 | Number of Deaths by Age for Selected Leading Causes of Death, Delaware, 2019 - (Black Females)                                             | 213 |
| Table  | F-25 | HIV Infection/AIDS1 Deaths by County, Race, Hispanic2 Origin and Sex, Delaware and Counties, 2005-2019                                     | 214 |
| Figure | F-3  | Number of HIV Deaths by Race and Sex, Delaware, 2000-2019                                                                                  | 215 |
| Table  | F-26 | Number and Percentage of Deaths by Method of Disposition, Race, County, and City of Wilmington, Delaware, 2019                             | 216 |
| Table  | F-27 | Life Expectancy at Birth* by Race and Sex, Delaware, 2002-2019                                                                             | 217 |
| Table  | F-28 | Average Remaining Years of Life* by Age, Race, and Sex, Delaware, 2019                                                                     | 217 |
| Table  | F-29 | Maternal Deaths by County, Delaware, 2000-2019                                                                                             | 218 |