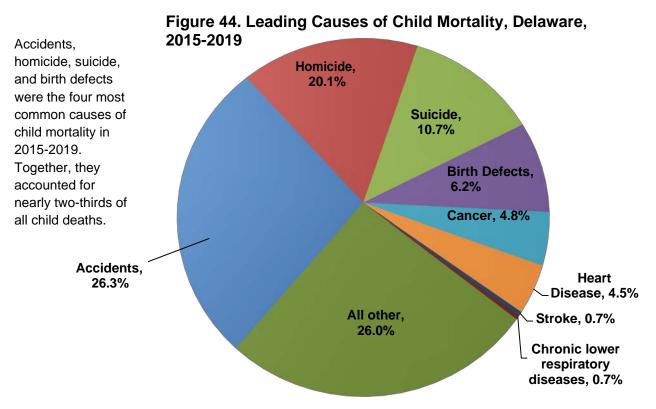

| Table  | F-5  | Number of Deaths by Age and Race, Counties and City of Wilmington, Delaware,                                                               | 179 |
|--------|------|--------------------------------------------------------------------------------------------------------------------------------------------|-----|
| Table  | F-6  | 2019 - (Females) Mortality Trends by Race, Ethnicity, Gender, and Age, Delaware, 2009-2019                                                 | 180 |
| Table  | F-7  | Number of Deaths and Median Age at Death by Sex for Twenty Leading Causes, Alcohol-Induced Deaths, and Drug-Induced Deaths, Delaware, 2019 | 181 |
| Figure | F-1  | Leading Causes of Death, Delaware, 2019                                                                                                    | 182 |
| Figure | F-2  | Five-Year Age-Adjusted Drug- and Alcohol-Induced Mortality Rates by Sex, Delaware, 2000-2019                                               | 183 |
| Table  | F-8  | Leading Causes of Death, Counties and City of Wilmington, Delaware, 2015-2019                                                              | 184 |
| Table  | F-9  | Ten Leading Causes of Death by Sex and Race Group, Delaware, 2015-2019                                                                     | 185 |
| Table  | F-10 | Ten Leading Causes of Death by Race-Sex Group, Delaware, 2015-2019                                                                         | 186 |
| Table  | F-11 | Ten Leading Causes of Death by Age, Delaware, 2015-2019                                                                                    | 187 |
| Table  | F-12 | Number of Deaths by Age for Selected Leading Causes of Death, Delaware, 2019 - (All Races, Both Sexes)                                     | 188 |
| Table  | F-13 | Number of Deaths by Age for Selected Leading Causes of Death, by County, Delaware, 2019 - (Kent, All Races, Both Sexes)                    | 190 |
| Table  | F-14 | Number of Deaths by Age for Selected Leading Causes of Death, by County, Delaware, 2019 - (New Castle, All Races, Both Sexes)              | 192 |
| Table  | F-15 | Number of Deaths by Age for Selected Leading Causes of Death, City of Wilmington, Delaware, 2019 - (All Races, Both Sexes)                 | 194 |
| Table  | F-16 | Number of Deaths by Age for Selected Leading Causes of Death, County, Delaware, 2019 - (Sussex, All Races, Both Sexes)                     | 196 |
| Table  | F-17 | Number of Deaths by Age for Selected Leading Causes of Death ,Delaware, 2019 - (All Races, Males)                                          | 198 |
| Table  | F-18 | Number of Deaths by Age for Selected Leading Causes of Death, Delaware, 2019 - (All Races, Females)                                        | 200 |
| Table  | F-19 | Number of Deaths by Age for Selected Leading Causes of Death, Delaware, 2019 - (White, Both Sexes)                                         | 202 |
| Table  | F-20 | Number of Deaths by Age for Selected Leading Causes of Death, Delaware, 2019 - (White Males)                                               | 204 |
| Table  | F-21 | Number of Deaths by Age for Selected Leading Causes of Death, Delaware, 2019 - (White Females)                                             | 206 |
| Table  | F-22 | Number of Deaths by Age for Selected Leading Causes of Death, Delaware, 2019 - (Black, Both Sexes)                                         | 208 |
| Table  | F-23 | Number of Deaths by Age for Selected Leading Causes of Death, Delaware, 2019 - (Black Males)                                               | 210 |
| Table  | F-24 | Number of Deaths by Age for Selected Leading Causes of Death, Delaware, 2019 - (Black Females)                                             | 213 |
| Table  | F-25 | HIV Infection/AIDS1 Deaths by County, Race, Hispanic2 Origin and Sex, Delaware and Counties, 2005-2019                                     | 214 |
| Figure | F-3  | Number of HIV Deaths by Race and Sex, Delaware, 2000-2019                                                                                  | 215 |
| Table  | F-26 | Number and Percentage of Deaths by Method of Disposition, Race, County, and City of Wilmington, Delaware, 2019                             | 216 |
| Table  | F-27 | Life Expectancy at Birth* by Race and Sex, Delaware, 2002-2019                                                                             | 217 |
| Table  | F-28 | Average Remaining Years of Life* by Age, Race, and Sex, Delaware, 2019                                                                     | 217 |
| Table  | F-29 | Maternal Deaths by County, Delaware, 2000-2019                                                                                             | 218 |