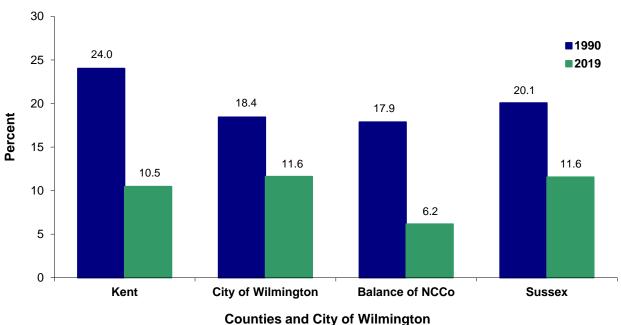

| Figure                         | C-3                           | Five-Year Average Teenage (15-19) Live Birth Rates by Race, U.S., and Delaware, 2002-2019                                                                                                                                                                                                                                                                                                                                                                                                                                                                                                                                                                                                                                                                                                                                                                                                                                                                                                                       | 49                   |
|--------------------------------|-------------------------------|-----------------------------------------------------------------------------------------------------------------------------------------------------------------------------------------------------------------------------------------------------------------------------------------------------------------------------------------------------------------------------------------------------------------------------------------------------------------------------------------------------------------------------------------------------------------------------------------------------------------------------------------------------------------------------------------------------------------------------------------------------------------------------------------------------------------------------------------------------------------------------------------------------------------------------------------------------------------------------------------------------------------|----------------------|
| Figure                         | C-4                           | Five-Year Average Teenage (15-17) Live Birth Rates, U.S., Delaware, and Counties, 2002-2019                                                                                                                                                                                                                                                                                                                                                                                                                                                                                                                                                                                                                                                                                                                                                                                                                                                                                                                     | 50                   |
| Figure                         | C-5                           | Five-Year Average Teenage (18-19) Live Birth Rates, U.S., Delaware, and Counties, 2002-2019                                                                                                                                                                                                                                                                                                                                                                                                                                                                                                                                                                                                                                                                                                                                                                                                                                                                                                                     | 51                   |
|                                |                               | GENERAL FERTILITY AND AGE-SPECIFIC BIRTH RATES                                                                                                                                                                                                                                                                                                                                                                                                                                                                                                                                                                                                                                                                                                                                                                                                                                                                                                                                                                  |                      |
| Table                          | C-6                           | Five-Year General Fertility and Age-Specific Live Birth Rates, U.S., Delaware, and Counties, 2002-2019 - (All Races)                                                                                                                                                                                                                                                                                                                                                                                                                                                                                                                                                                                                                                                                                                                                                                                                                                                                                            | 52                   |
| Table                          | C-7                           | Five-Year General Fertility and Age-Specific Live Birth Rates, U.S., Delaware, and Counties, 2002-2019 - (White)                                                                                                                                                                                                                                                                                                                                                                                                                                                                                                                                                                                                                                                                                                                                                                                                                                                                                                | 53                   |
| Table                          | C-8                           | Five-Year General Fertility and Age-Specific Live Birth Rates, U.S., Delaware, and Counties, 2002-2019 - (Black)                                                                                                                                                                                                                                                                                                                                                                                                                                                                                                                                                                                                                                                                                                                                                                                                                                                                                                | 54                   |
| Figure                         | C-6                           | Five-Year Average General Fertility Rates, U.S., Delaware and Counties, 2002-2019                                                                                                                                                                                                                                                                                                                                                                                                                                                                                                                                                                                                                                                                                                                                                                                                                                                                                                                               | 55                   |
| Figure                         | C-7                           | Five-Year Average General Fertility Rates by Race, U.S., and Delaware, 2002-2019                                                                                                                                                                                                                                                                                                                                                                                                                                                                                                                                                                                                                                                                                                                                                                                                                                                                                                                                | 56                   |
| Figure                         | C-8                           | Five-Year Average Age-Specific Live Birth Rates by Race, Delaware, 2015-2019                                                                                                                                                                                                                                                                                                                                                                                                                                                                                                                                                                                                                                                                                                                                                                                                                                                                                                                                    | 57                   |
| Figure                         | C-9                           | Five-Year Average Age-Specific Live Birth Rates by Counties, 2015-2019                                                                                                                                                                                                                                                                                                                                                                                                                                                                                                                                                                                                                                                                                                                                                                                                                                                                                                                                          | 58                   |
| Table                          | C-9                           | Number of Live Births by Age, Race and Hispanic Origin of Mother, by County, City of Wilmington, and Delaware, 2019                                                                                                                                                                                                                                                                                                                                                                                                                                                                                                                                                                                                                                                                                                                                                                                                                                                                                             | 59                   |
|                                |                               | NUMBER OF BIRTHS BY AGE, RACE, MARITAL STATUS, AND EDUCATION                                                                                                                                                                                                                                                                                                                                                                                                                                                                                                                                                                                                                                                                                                                                                                                                                                                                                                                                                    |                      |
| Table                          | C-10                          | Number of Live Births to Married Mothers by Age of Mother and Age of Father, by County, City of Wilmington, and Delaware, 2019                                                                                                                                                                                                                                                                                                                                                                                                                                                                                                                                                                                                                                                                                                                                                                                                                                                                                  | 60                   |
| Table                          | C-11                          | Number of Live Births by Education and Age of Mother, by County, City of Wilmington, and Delaware, 2019                                                                                                                                                                                                                                                                                                                                                                                                                                                                                                                                                                                                                                                                                                                                                                                                                                                                                                         | 61                   |
|                                |                               | Willington, and Delaware, 2013                                                                                                                                                                                                                                                                                                                                                                                                                                                                                                                                                                                                                                                                                                                                                                                                                                                                                                                                                                                  |                      |
| Table                          | C-12                          | Number and Percentage of Live Births by Education and Race and Hispanic Origin                                                                                                                                                                                                                                                                                                                                                                                                                                                                                                                                                                                                                                                                                                                                                                                                                                                                                                                                  | 62                   |
| Table<br>Table                 |                               |                                                                                                                                                                                                                                                                                                                                                                                                                                                                                                                                                                                                                                                                                                                                                                                                                                                                                                                                                                                                                 | 62<br>63             |
|                                | C-13                          | Number and Percentage of Live Births by Education and Race and Hispanic Origin of Mother, by County, City of Wilmington, And Delaware, 2019 Five-Year Average Percentage of Live Births to Single Mothers by Age of Mother, by County, City of Wilmington, and Delaware, 2002-2019 - (All Races) Five-Year Average Percentage of Live Births to Single Mothers by Age of Mother,                                                                                                                                                                                                                                                                                                                                                                                                                                                                                                                                                                                                                                |                      |
| Table                          | C-13                          | Number and Percentage of Live Births by Education and Race and Hispanic Origin of Mother, by County, City of Wilmington, And Delaware, 2019 Five-Year Average Percentage of Live Births to Single Mothers by Age of Mother, by County, City of Wilmington, and Delaware, 2002-2019 - (All Races)  Five-Year Average Percentage of Live Births to Single Mothers by Age of Mother, by County, City of Wilmington, and Delaware, 2002-2019 - (White) Five-Year Average Percentage of Live Births to Single Mothers by Age of Mother,                                                                                                                                                                                                                                                                                                                                                                                                                                                                              | 63                   |
| Table Table                    | C-13<br>C-14<br>C-15          | Number and Percentage of Live Births by Education and Race and Hispanic Origin of Mother, by County, City of Wilmington, And Delaware, 2019 Five-Year Average Percentage of Live Births to Single Mothers by Age of Mother, by County, City of Wilmington, and Delaware, 2002-2019 - (All Races)  Five-Year Average Percentage of Live Births to Single Mothers by Age of Mother, by County, City of Wilmington, and Delaware, 2002-2019 - (White)                                                                                                                                                                                                                                                                                                                                                                                                                                                                                                                                                              | 63<br>64             |
| Table Table Table              | C-13<br>C-14<br>C-15<br>C-16  | Number and Percentage of Live Births by Education and Race and Hispanic Origin of Mother, by County, City of Wilmington, And Delaware, 2019 Five-Year Average Percentage of Live Births to Single Mothers by Age of Mother, by County, City of Wilmington, and Delaware, 2002-2019 - (All Races)  Five-Year Average Percentage of Live Births to Single Mothers by Age of Mother, by County, City of Wilmington, and Delaware, 2002-2019 - (White) Five-Year Average Percentage of Live Births to Single Mothers by Age of Mother, by County, City of Wilmington, and Delaware, 2002-2019 - (Black) Five-Year Average Percentage of Live Births to Single Mothers by Age of Mother, by County, City of Wilmington, and Delaware, 2002-2019 - (Hispanic Origin*)  Five-Year Average Percentage of Births to Single Mothers by Race and Hispanic                                                                                                                                                                  | 63<br>64<br>65       |
| Table Table Table Table        | C-13 C-14 C-15 C-16 C-10      | Number and Percentage of Live Births by Education and Race and Hispanic Origin of Mother, by County, City of Wilmington, And Delaware, 2019 Five-Year Average Percentage of Live Births to Single Mothers by Age of Mother, by County, City of Wilmington, and Delaware, 2002-2019 - (All Races)  Five-Year Average Percentage of Live Births to Single Mothers by Age of Mother, by County, City of Wilmington, and Delaware, 2002-2019 - (White) Five-Year Average Percentage of Live Births to Single Mothers by Age of Mother, by County, City of Wilmington, and Delaware, 2002-2019 - (Black) Five-Year Average Percentage of Live Births to Single Mothers by Age of Mother, by County, City of Wilmington, and Delaware, 2002-2019 - (Hispanic Origin*)                                                                                                                                                                                                                                                 | 63<br>64<br>65<br>66 |
| Table Table Table Table Figure | C-13 C-14 C-15 C-16 C-10      | Number and Percentage of Live Births by Education and Race and Hispanic Origin of Mother, by County, City of Wilmington, And Delaware, 2019 Five-Year Average Percentage of Live Births to Single Mothers by Age of Mother, by County, City of Wilmington, and Delaware, 2002-2019 - (All Races)  Five-Year Average Percentage of Live Births to Single Mothers by Age of Mother, by County, City of Wilmington, and Delaware, 2002-2019 - (White) Five-Year Average Percentage of Live Births to Single Mothers by Age of Mother, by County, City of Wilmington, and Delaware, 2002-2019 - (Black) Five-Year Average Percentage of Live Births to Single Mothers by Age of Mother, by County, City of Wilmington, and Delaware, 2002-2019 - (Hispanic Origin*)  Five-Year Average Percentage of Births to Single Mothers by Race and Hispanic Origin, Delaware, 2002-2019  Number of Live Births by Age, Marital Status, Race and Hispanic Origin of                                                           | 63<br>64<br>65<br>66 |
| Table Table Table Table Figure | C-13 C-14 C-15 C-16 C-10 C-17 | Number and Percentage of Live Births by Education and Race and Hispanic Origin of Mother, by County, City of Wilmington, And Delaware, 2019 Five-Year Average Percentage of Live Births to Single Mothers by Age of Mother, by County, City of Wilmington, and Delaware, 2002-2019 - (All Races)  Five-Year Average Percentage of Live Births to Single Mothers by Age of Mother, by County, City of Wilmington, and Delaware, 2002-2019 - (White) Five-Year Average Percentage of Live Births to Single Mothers by Age of Mother, by County, City of Wilmington, and Delaware, 2002-2019 - (Black) Five-Year Average Percentage of Live Births to Single Mothers by Age of Mother, by County, City of Wilmington, and Delaware, 2002-2019 - (Hispanic Origin*)  Five-Year Average Percentage of Births to Single Mothers by Race and Hispanic Origin, Delaware, 2002-2019  Number of Live Births by Age, Marital Status, Race and Hispanic Origin of Mother, by County, City of Wilmington, and Delaware, 2019 | 63<br>64<br>65<br>66 |