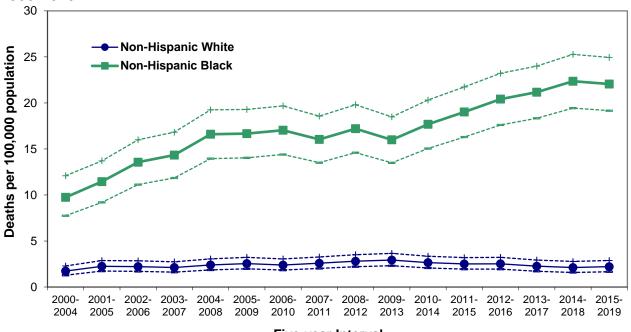

# TABLE C-7. FIVE -YEAR GENERAL FERTILITY AND AGE-SPECIFIC LIVE BIRTH RATES BY COUNTY, U.S., AND DELAWARE, 2002-2019