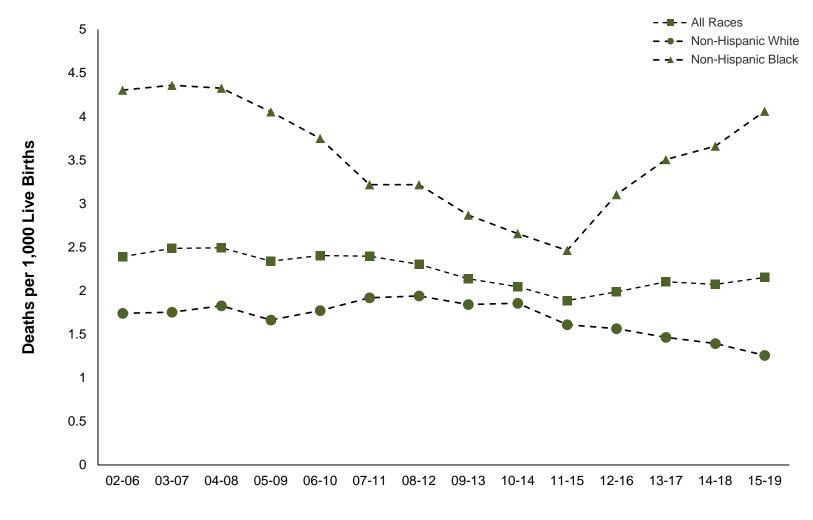

| E.     | INFAI  | NT MORTALITY                                                                                                                                                  | 133 |
|--------|--------|---------------------------------------------------------------------------------------------------------------------------------------------------------------|-----|
|        | Infant | Mortality Summary                                                                                                                                             | 134 |
|        | Infan  | Mortality Tables and Figures                                                                                                                                  |     |
| Table  | E-1    | Number of Infant Deaths by Race, County, and City of Wilmington, U.S., Delaware, 2002-2019                                                                    | 144 |
| Table  | E-2    | Number of Neonatal Deaths by Race, County, and City of Wilmington, U.S., Delaware, 2002-2019                                                                  | 145 |
| Table  | E-3    | Number of Postneonatal Deaths by Race, County, and City of Wilmington, U.S., Delaware, 2002-2019                                                              | 146 |
| Table  | E-4    | Five-Year Average Infant Mortality Rates by Race, County, and City of Wilmington, U.S., Delaware, 2002-2019                                                   | 147 |
| Figure | E-1    | Five-Year Average Infant Mortality Rates by Race, Delaware, 2002-2019                                                                                         | 148 |
| Figure | E-2    | Five-Year Average Infant Mortality Rates by Race, Delaware, Counties and the City of Wilmington, 2015-2019                                                    | 149 |
| Table  | E-5    | Five-Year Average Neonatal Mortality Rates by Race, County, and City of Wilmington, U.S., Delaware, 2002-2019                                                 | 150 |
| Figure | E-3    | Five-Year Average Neonatal Mortality Rates by Race, Delaware, 2002-2019                                                                                       | 151 |
| Table  | E-6    | Five-Year Average Postneonatal Mortality Rates by Race, County, and City of Wilmington, U.S., Delaware, 2002-2019                                             | 152 |
| Figure | E-4    | Five-Year Average Postneonatal Mortality Rates by Race, Delaware, 2002-2019                                                                                   | 153 |
| Table  | E-7    | Five-Year Average Infant Mortality Rates by Selected Risk Markers and Race of Mother, Delaware, 2014-2018 Live Birth Cohort                                   | 154 |
| Table  | E-8    | Leading Causes of Infant Death by Gestational Age Category, Delaware, 2014-2018 Live Birth Cohort                                                             | 155 |
| Table  | E-9    | Five-Year Average Infant Mortality Rates by Race and Selected Risk Markers, Delaware, 2002-2018 Live Birth Cohort                                             | 156 |
| Figure | E-5    | Five-Year Average Infant Mortality Rates by Race and Plurality, Delaware, 2000-2018 Live Birth Cohort                                                         | 158 |
| Figure | E-6    | Five-Year Average Infant Mortality Rates by Race of Mothers Who Smoked during Pregnancy Versus All Non-Smoking Mothers, Delaware, 2000-2018 Live Birth Cohort | 159 |
| Figure | E-7    | Five-Year Average Infant Mortality Rates by Race and Source of Payment for Delivery, Delaware, 2000-2018 Live Birth Cohort                                    | 160 |
| Table  | E-10   | ·                                                                                                                                                             | 161 |
| Table  | E-11   | Number of Neonatal Deaths by Plurality, Birth Weight in Grams, Race of Mother, and Sex of Child, Delaware, 2014-2018 Live Birth Cohort                        | 162 |
| F.     | MOR    | <b>FALITY</b>                                                                                                                                                 | 163 |
|        | Мс     | ortality Summary                                                                                                                                              | 164 |
|        | Мо     | rtality Tables and Figures                                                                                                                                    |     |
| Table  | F-1    | Number of Deaths by Race, Counties, and City of Wilmington, U.S., Delaware, 2008-2019                                                                         | 175 |
| Table  | F-2    | Number of Deaths by Age, Race, and Hispanic Origin, Counties and City of Wilmington, Delaware, 2019                                                           | 176 |
| Table  | F-3    | Number of Deaths by Age and Race, Counties and City of Wilmington, Delaware, 2019 - (Both Sexes)                                                              | 177 |
| Table  | F-4    | Number of Deaths by Age and Race, Counties and City of Wilmington, 2019 - (Males)                                                                             | 178 |