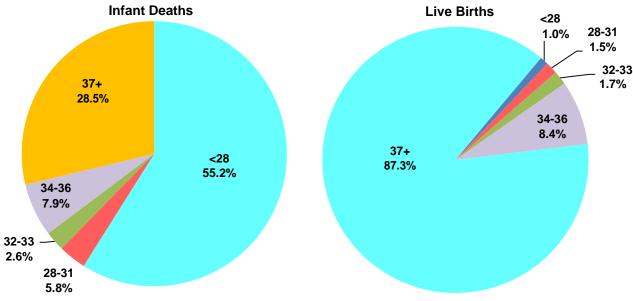

| E.     | INFAI  | NT MORTALITY                                                                                                                                                  | 133 |
|--------|--------|---------------------------------------------------------------------------------------------------------------------------------------------------------------|-----|
|        | Infant | Mortality Summary                                                                                                                                             | 134 |
|        | Infan  | Mortality Tables and Figures                                                                                                                                  |     |
| Table  | E-1    | Number of Infant Deaths by Race, County, and City of Wilmington, U.S., Delaware, 2002-2019                                                                    | 144 |
| Table  | E-2    | Number of Neonatal Deaths by Race, County, and City of Wilmington, U.S., Delaware, 2002-2019                                                                  | 145 |
| Table  | E-3    | Number of Postneonatal Deaths by Race, County, and City of Wilmington, U.S., Delaware, 2002-2019                                                              | 146 |
| Table  | E-4    | Five-Year Average Infant Mortality Rates by Race, County, and City of Wilmington, U.S., Delaware, 2002-2019                                                   | 147 |
| Figure | E-1    | Five-Year Average Infant Mortality Rates by Race, Delaware, 2002-2019                                                                                         | 148 |
| Figure | E-2    | Five-Year Average Infant Mortality Rates by Race, Delaware, Counties and the City of Wilmington, 2015-2019                                                    | 149 |
| Table  | E-5    | Five-Year Average Neonatal Mortality Rates by Race, County, and City of Wilmington, U.S., Delaware, 2002-2019                                                 | 150 |
| Figure | E-3    | Five-Year Average Neonatal Mortality Rates by Race, Delaware, 2002-2019                                                                                       | 151 |
| Table  | E-6    | Five-Year Average Postneonatal Mortality Rates by Race, County, and City of Wilmington, U.S., Delaware, 2002-2019                                             | 152 |
| Figure | E-4    | Five-Year Average Postneonatal Mortality Rates by Race, Delaware, 2002-2019                                                                                   | 153 |
| Table  | E-7    | Five-Year Average Infant Mortality Rates by Selected Risk Markers and Race of Mother, Delaware, 2014-2018 Live Birth Cohort                                   | 154 |
| Table  | E-8    | Leading Causes of Infant Death by Gestational Age Category, Delaware, 2014-2018 Live Birth Cohort                                                             | 155 |
| Table  | E-9    | Five-Year Average Infant Mortality Rates by Race and Selected Risk Markers, Delaware, 2002-2018 Live Birth Cohort                                             | 156 |
| Figure | E-5    | Five-Year Average Infant Mortality Rates by Race and Plurality, Delaware, 2000-2018 Live Birth Cohort                                                         | 158 |
| Figure | E-6    | Five-Year Average Infant Mortality Rates by Race of Mothers Who Smoked during Pregnancy Versus All Non-Smoking Mothers, Delaware, 2000-2018 Live Birth Cohort | 159 |
| Figure | E-7    | Five-Year Average Infant Mortality Rates by Race and Source of Payment for Delivery, Delaware, 2000-2018 Live Birth Cohort                                    | 160 |
| Table  | E-10   | ·                                                                                                                                                             | 161 |
| Table  | E-11   | Number of Neonatal Deaths by Plurality, Birth Weight in Grams, Race of Mother, and Sex of Child, Delaware, 2014-2018 Live Birth Cohort                        | 162 |
| F.     | MOR    | <b>FALITY</b>                                                                                                                                                 | 163 |
|        | Мс     | ortality Summary                                                                                                                                              | 164 |
|        | Мо     | rtality Tables and Figures                                                                                                                                    |     |
| Table  | F-1    | Number of Deaths by Race, Counties, and City of Wilmington, U.S., Delaware, 2008-2019                                                                         | 175 |
| Table  | F-2    | Number of Deaths by Age, Race, and Hispanic Origin, Counties and City of Wilmington, Delaware, 2019                                                           | 176 |
| Table  | F-3    | Number of Deaths by Age and Race, Counties and City of Wilmington, Delaware, 2019 - (Both Sexes)                                                              | 177 |
| Table  | F-4    | Number of Deaths by Age and Race, Counties and City of Wilmington, 2019 - (Males)                                                                             | 178 |