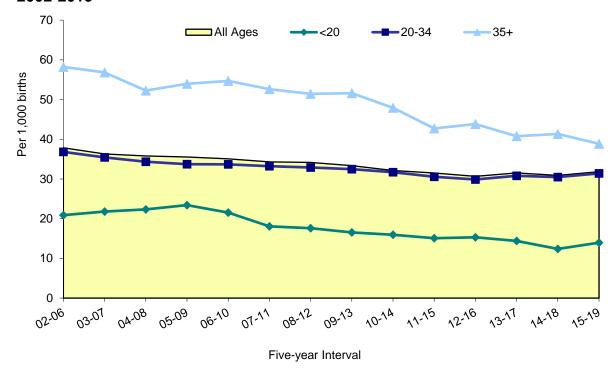

| E.     | INFAI  | NT MORTALITY                                                                                                                                                  | 133 |
|--------|--------|---------------------------------------------------------------------------------------------------------------------------------------------------------------|-----|
|        | Infant | Mortality Summary                                                                                                                                             | 134 |
|        | Infan  | Mortality Tables and Figures                                                                                                                                  |     |
| Table  | E-1    | Number of Infant Deaths by Race, County, and City of Wilmington, U.S., Delaware, 2002-2019                                                                    | 144 |
| Table  | E-2    | Number of Neonatal Deaths by Race, County, and City of Wilmington, U.S., Delaware, 2002-2019                                                                  | 145 |
| Table  | E-3    | Number of Postneonatal Deaths by Race, County, and City of Wilmington, U.S., Delaware, 2002-2019                                                              | 146 |
| Table  | E-4    | Five-Year Average Infant Mortality Rates by Race, County, and City of Wilmington, U.S., Delaware, 2002-2019                                                   | 147 |
| Figure | E-1    | Five-Year Average Infant Mortality Rates by Race, Delaware, 2002-2019                                                                                         | 148 |
| Figure | E-2    | Five-Year Average Infant Mortality Rates by Race, Delaware, Counties and the City of Wilmington, 2015-2019                                                    | 149 |
| Table  | E-5    | Five-Year Average Neonatal Mortality Rates by Race, County, and City of Wilmington, U.S., Delaware, 2002-2019                                                 | 150 |
| Figure | E-3    | Five-Year Average Neonatal Mortality Rates by Race, Delaware, 2002-2019                                                                                       | 151 |
| Table  | E-6    | Five-Year Average Postneonatal Mortality Rates by Race, County, and City of Wilmington, U.S., Delaware, 2002-2019                                             | 152 |
| Figure | E-4    | Five-Year Average Postneonatal Mortality Rates by Race, Delaware, 2002-2019                                                                                   | 153 |
| Table  | E-7    | Five-Year Average Infant Mortality Rates by Selected Risk Markers and Race of Mother, Delaware, 2014-2018 Live Birth Cohort                                   | 154 |
| Table  | E-8    | Leading Causes of Infant Death by Gestational Age Category, Delaware, 2014-2018 Live Birth Cohort                                                             | 155 |
| Table  | E-9    | Five-Year Average Infant Mortality Rates by Race and Selected Risk Markers, Delaware, 2002-2018 Live Birth Cohort                                             | 156 |
| Figure | E-5    | Five-Year Average Infant Mortality Rates by Race and Plurality, Delaware, 2000-2018 Live Birth Cohort                                                         | 158 |
| Figure | E-6    | Five-Year Average Infant Mortality Rates by Race of Mothers Who Smoked during Pregnancy Versus All Non-Smoking Mothers, Delaware, 2000-2018 Live Birth Cohort | 159 |
| Figure | E-7    | Five-Year Average Infant Mortality Rates by Race and Source of Payment for Delivery, Delaware, 2000-2018 Live Birth Cohort                                    | 160 |
| Table  | E-10   | ·                                                                                                                                                             | 161 |
| Table  | E-11   | Number of Neonatal Deaths by Plurality, Birth Weight in Grams, Race of Mother, and Sex of Child, Delaware, 2014-2018 Live Birth Cohort                        | 162 |
| F.     | MOR    | <b>FALITY</b>                                                                                                                                                 | 163 |
|        | Мс     | ortality Summary                                                                                                                                              | 164 |
|        | Мо     | rtality Tables and Figures                                                                                                                                    |     |
| Table  | F-1    | Number of Deaths by Race, Counties, and City of Wilmington, U.S., Delaware, 2008-2019                                                                         | 175 |
| Table  | F-2    | Number of Deaths by Age, Race, and Hispanic Origin, Counties and City of Wilmington, Delaware, 2019                                                           | 176 |
| Table  | F-3    | Number of Deaths by Age and Race, Counties and City of Wilmington, Delaware, 2019 - (Both Sexes)                                                              | 177 |
| Table  | F-4    | Number of Deaths by Age and Race, Counties and City of Wilmington, 2019 - (Males)                                                                             | 178 |