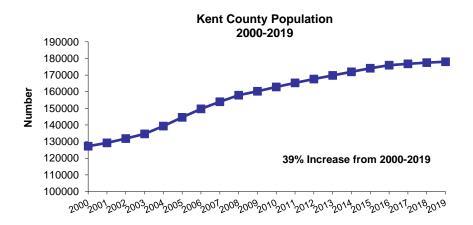

lations grew annually by 2.1 percent for Kent, 0.6 percent for New Castle, and 2.5 percent for Sussex. Delaware's statewide increase was 1.2 percent.

In 2019, half of Delaware's 65 and older population resided in New Castle County. However, residents 65 and older represented a much larger proportion of the Sussex County population, where one in four residents was 65 or older, versus New Castle and Kent counties, where approximately one in six residents was 65 or older.

Over half of Delaware's total population resides in New Castle County, 58%.

Figure 6. Percentage of Population by County, Delaware, 2019



Source: Delaware Department of Health and Social Services, Division of Public Health, Delaware Health Statistics Center

Figure 5. Resident Population by County, Delaware, 2000-2019







Source: Delaware Department of Health and Social Services, Division of Public Health, Delaware Health Statistics Center

TABLE A-1. PERCENT CHANGE IN POPULATION BY SEX, COUNTY, CITY OF DOVER, CITY OF NEWARK, AND CITY OF WILMINGTON, DELAWARE, 1970-2020

|                                   | O 1 O 1 1, D E .              | _, , , , , , , , , , , , , , , , , , , | 1910-202             |                               |           |                               |                      |                               |           |                               |                   |                      |
|-----------------------------------|-------------------------------|----------------------------------------|----------------------|-------------------------------|-----------|------------