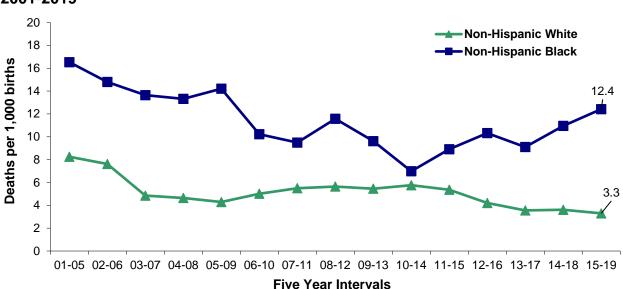

| E.     | INFAI  | NT MORTALITY                                                                                                                                                  | 133 |
|--------|--------|---------------------------------------------------------------------------------------------------------------------------------------------------------------|-----|
|        | Infant | Mortality Summary                                                                                                                                             | 134 |
|        | Infan  | Mortality Tables and Figures                                                                                                                                  |     |
| Table  | E-1    | Number of Infant Deaths by Race, County, and City of Wilmington, U.S., Delaware, 2002-2019                                                                    | 144 |
| Table  | E-2    | Number of Neonatal Deaths by Race, County, and City of Wilmington, U.S., Delaware, 2002-2019                                                                  | 145 |
| Table  | E-3    | Number of Postneonatal Deaths by Race, County, and City of Wilmington, U.S., Delaware, 2002-2019                                                              | 146 |
| Table  | E-4    | Five-Year Average Infant Mortality Rates by Race, County, and City of Wilmington, U.S., Delaware, 2002-2019                                                   | 147 |
| Figure | E-1    | Five-Year Average Infant Mortality Rates by Race, Delaware, 2002-2019                                                                                         | 148 |
| Figure | E-2    | Five-Year Average Infant Mortality Rates by Race, Delaware, Counties and the City of Wilmington, 2015-2019                                                    | 149 |
| Table  | E-5    | Five-Year Average Neonatal Mortality Rates by Race, County, and City of Wilmington, U.S., Delaware, 2002-2019                                                 | 150 |
| Figure | E-3    | Five-Year Average Neonatal Mortality Rates by Race, Delaware, 2002-2019                                                                                       | 151 |
| Table  | E-6    | Five-Year Average Postneonatal Mortality Rates by Race, County, and City of Wilmington, U.S., Delaware, 2002-2019                                             | 152 |
| Figure | E-4    | Five-Year Average Postneonatal Mortality Rates by Race, Delaware, 2002-2019                                                                                   | 153 |
| Table  | E-7    | Five-Year Average Infant Mortality Rates by Selected Risk Markers and Race of Mother, Delaware, 2014-2018 Live Birth Cohort                                   | 154 |
| Table  | E-8    | Leading Causes of Infant Death by Gestational Age Category, Delaware, 2014-2018 Live Birth Cohort                                                             | 155 |
| Table  | E-9    | Five-Year Average Infant Mortality Rates by Race and Selected Risk Markers, Delaware, 2002-2018 Live Birth Cohort                                             | 156 |
| Figure | E-5    | Five-Year Average Infant Mortality Rates by Race and Plurality, Delaware, 2000-2018 Live Birth Cohort                                                         | 158 |
| Figure | E-6    | Five-Year Average Infant Mortality Rates by Race of Mothers Who Smoked during Pregnancy Versus All Non-Smoking Mothers, Delaware, 2000-2018 Live Birth Cohort | 159 |
| Figure | E-7    | Five-Year Average Infant Mortality Rates by Race and Source of Payment for Delivery, Delaware, 2000-2018 Live Birth Cohort                                    | 160 |
| Table  | E-10   | ·                                                                                                                                                             | 161 |
| Table  | E-11   | Number of Neonatal Deaths by Plurality, Birth Weight in Grams, Race of Mother, and Sex of Child, Delaware, 2014-2018 Live Birth Cohort                        | 162 |
| F.     | MOR    | <b>FALITY</b>                                                                                                                                                 | 163 |
|        | Мс     | ortality Summary                                                                                                                                              | 164 |
|        | Мо     | rtality Tables and Figures                                                                                                                                    |     |
| Table  | F-1    | Number of Deaths by Race, Counties, and City of Wilmington, U.S., Delaware, 2008-2019                                                                         | 175 |
| Table  | F-2    | Number of Deaths by Age, Race, and Hispanic Origin, Counties and City of Wilmington, Delaware, 2019                                                           | 176 |
| Table  | F-3    | Number of Deaths by Age and Race, Counties and City of Wilmington, Delaware, 2019 - (Both Sexes)                                                              | 177 |
| Table  | F-4    | Number of Deaths by Age and Race, Counties and City of Wilmington, 2019 - (Males)                                                                             | 178 |