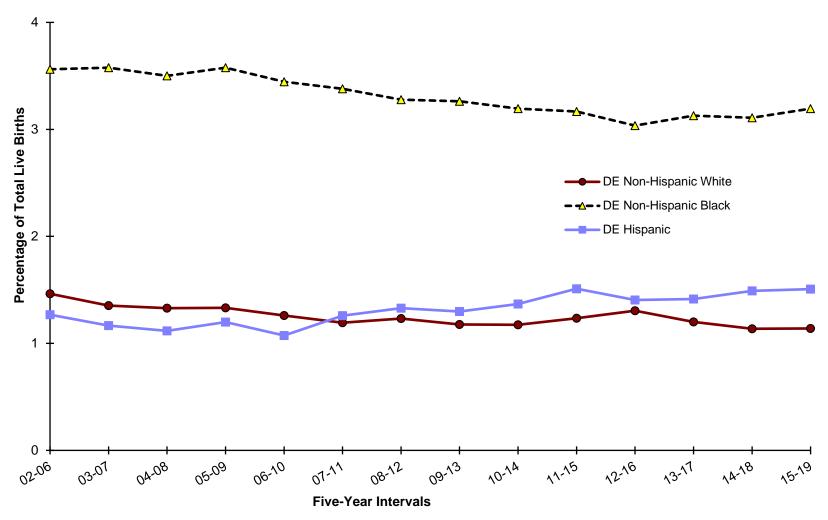

| Figure                         | C-3                           | Five-Year Average Teenage (15-19) Live Birth Rates by Race, U.S., and Delaware, 2002-2019                                                                                                                                                                                                                                                                                                                                                                                                                                                                                                                                                                                                                                                                                                                                                                                                                                                                                                                       | 49                   |
|--------------------------------|-------------------------------|-----------------------------------------------------------------------------------------------------------------------------------------------------------------------------------------------------------------------------------------------------------------------------------------------------------------------------------------------------------------------------------------------------------------------------------------------------------------------------------------------------------------------------------------------------------------------------------------------------------------------------------------------------------------------------------------------------------------------------------------------------------------------------------------------------------------------------------------------------------------------------------------------------------------------------------------------------------------------------------------------------------------|----------------------|
| Figure                         | C-4                           | Five-Year Average Teenage (15-17) Live Birth Rates, U.S., Delaware, and Counties, 2002-2019                                                                                                                                                                                                                                                                                                                                                                                                                                                                                                                                                                                                                                                                                                                                                                                                                                                                                                                     | 50                   |
| Figure                         | C-5                           | Five-Year Average Teenage (18-19) Live Birth Rates, U.S., Delaware, and Counties, 2002-2019                                                                                                                                                                                                                                                                                                                                                                                                                                                                                                                                                                                                                                                                                                                                                                                                                                                                                                                     | 51                   |
|                                |                               | GENERAL FERTILITY AND AGE-SPECIFIC BIRTH RATES                                                                                                                                                                                                                                                                                                                                                                                                                                                                                                                                                                                                                                                                                                                                                                                                                                                                                                                                                                  |                      |
| Table                          | C-6                           | Five-Year General Fertility and Age-Specific Live Birth Rates, U.S., Delaware, and Counties, 2002-2019 - (All Races)                                                                                                                                                                                                                                                                                                                                                                                                                                                                                                                                                                                                                                                                                                                                                                                                                                                                                            | 52                   |
| Table                          | C-7                           | Five-Year General Fertility and Age-Specific Live Birth Rates, U.S., Delaware, and Counties, 2002-2019 - (White)                                                                                                                                                                                                                                                                                                                                                                                                                                                                                                                                                                                                                                                                                                                                                                                                                                                                                                | 53                   |
| Table                          | C-8                           | Five-Year General Fertility and Age-Specific Live Birth Rates, U.S., Delaware, and Counties, 2002-2019 - (Black)                                                                                                                                                                                                                                                                                                                                                                                                                                                                                                                                                                                                                                                                                                                                                                                                                                                                                                | 54                   |
| Figure                         | C-6                           | Five-Year Average General Fertility Rates, U.S., Delaware and Counties, 2002-2019                                                                                                                                                                                                                                                                                                                                                                                                                                                                                                                                                                                                                                                                                                                                                                                                                                                                                                                               | 55                   |
| Figure                         | C-7                           | Five-Year Average General Fertility Rates by Race, U.S., and Delaware, 2002-2019                                                                                                                                                                                                                                                                                                                                                                                                                                                                                                                                                                                                                                                                                                                                                                                                                                                                                                                                | 56                   |
| Figure                         | C-8                           | Five-Year Average Age-Specific Live Birth Rates by Race, Delaware, 2015-2019                                                                                                                                                                                                                                                                                                                                                                                                                                                                                                                                                                                                                                                                                                                                                                                                                                                                                                                                    | 57                   |
| Figure                         | C-9                           | Five-Year Average Age-Specific Live Birth Rates by Counties, 2015-2019                                                                                                                                                                                                                                                                                                                                                                                                                                                                                                                                                                                                                                                                                                                                                                                                                                                                                                                                          | 58                   |
| Table                          | C-9                           | Number of Live Births by Age, Race and Hispanic Origin of Mother, by County, City of Wilmington, and Delaware, 2019                                                                                                                                                                                                                                                                                                                                                                                                                                                                                                                                                                                                                                                                                                                                                                                                                                                                                             | 59                   |
|                                |                               | NUMBER OF BIRTHS BY AGE, RACE, MARITAL STATUS, AND EDUCATION                                                                                                                                                                                                                                                                                                                                                                                                                                                                                                                                                                                                                                                                                                                                                                                                                                                                                                                                                    |                      |
| Table                          | C-10                          | Number of Live Births to Married Mothers by Age of Mother and Age of Father, by County, City of Wilmington, and Delaware, 2019                                                                                                                                                                                                                                                                                                                                                                                                                                                                                                                                                                                                                                                                                                                                                                                                                                                                                  | 60                   |
| Table                          | C-11                          | Number of Live Births by Education and Age of Mother, by County, City of Wilmington, and Delaware, 2019                                                                                                                                                                                                                                                                                                                                                                                                                                                                                                                                                                                                                                                                                                                                                                                                                                                                                                         | 61                   |
|                                |                               | Willington, and Delaware, 2013                                                                                                                                                                                                                                                                                                                                                                                                                                                                                                                                                                                                                                                                                                                                                                                                                                                                                                                                                                                  |                      |
| Table                          | C-12                          | Number and Percentage of Live Births by Education and Race and Hispanic Origin                                                                                                                                                                                                                                                                                                                                                                                                                                                                                                                                                                                                                                                                                                                                                                                                                                                                                                                                  | 62                   |
| Table<br>Table                 |                               |                                                                                                                                                                                                                                                                                                                                                                                                                                                                                                                                                                                                                                                                                                                                                                                                                                                                                                                                                                                                                 | 62<br>63             |
|                                | C-13                          | Number and Percentage of Live Births by Education and Race and Hispanic Origin of Mother, by County, City of Wilmington, And Delaware, 2019 Five-Year Average Percentage of Live Births to Single Mothers by Age of Mother, by County, City of Wilmington, and Delaware, 2002-2019 - (All Races) Five-Year Average Percentage of Live Births to Single Mothers by Age of Mother,                                                                                                                                                                                                                                                                                                                                                                                                                                                                                                                                                                                                                                |                      |
| Table                          | C-13                          | Number and Percentage of Live Births by Education and Race and Hispanic Origin of Mother, by County, City of Wilmington, And Delaware, 2019 Five-Year Average Percentage of Live Births to Single Mothers by Age of Mother, by County, City of Wilmington, and Delaware, 2002-2019 - (All Races)  Five-Year Average Percentage of Live Births to Single Mothers by Age of Mother, by County, City of Wilmington, and Delaware, 2002-2019 - (White) Five-Year Average Percentage of Live Births to Single Mothers by Age of Mother,                                                                                                                                                                                                                                                                                                                                                                                                                                                                              | 63                   |
| Table Table                    | C-13<br>C-14<br>C-15          | Number and Percentage of Live Births by Education and Race and Hispanic Origin of Mother, by County, City of Wilmington, And Delaware, 2019 Five-Year Average Percentage of Live Births to Single Mothers by Age of Mother, by County, City of Wilmington, and Delaware, 2002-2019 - (All Races)  Five-Year Average Percentage of Live Births to Single Mothers by Age of Mother, by County, City of Wilmington, and Delaware, 2002-2019 - (White)                                                                                                                                                                                                                                                                                                                                                                                                                                                                                                                                                              | 63<br>64             |
| Table Table Table              | C-13<br>C-14<br>C-15<br>C-16  | Number and Percentage of Live Births by Education and Race and Hispanic Origin of Mother, by County, City of Wilmington, And Delaware, 2019 Five-Year Average Percentage of Live Births to Single Mothers by Age of Mother, by County, City of Wilmington, and Delaware, 2002-2019 - (All Races)  Five-Year Average Percentage of Live Births to Single Mothers by Age of Mother, by County, City of Wilmington, and Delaware, 2002-2019 - (White) Five-Year Average Percentage of Live Births to Single Mothers by Age of Mother, by County, City of Wilmington, and Delaware, 2002-2019 - (Black) Five-Year Average Percentage of Live Births to Single Mothers by Age of Mother, by County, City of Wilmington, and Delaware, 2002-2019 - (Hispanic Origin*)  Five-Year Average Percentage of Births to Single Mothers by Race and Hispanic                                                                                                                                                                  | 63<br>64<br>65       |
| Table Table Table Table        | C-13 C-14 C-15 C-16 C-10      | Number and Percentage of Live Births by Education and Race and Hispanic Origin of Mother, by County, City of Wilmington, And Delaware, 2019 Five-Year Average Percentage of Live Births to Single Mothers by Age of Mother, by County, City of Wilmington, and Delaware, 2002-2019 - (All Races)  Five-Year Average Percentage of Live Births to Single Mothers by Age of Mother, by County, City of Wilmington, and Delaware, 2002-2019 - (White) Five-Year Average Percentage of Live Births to Single Mothers by Age of Mother, by County, City of Wilmington, and Delaware, 2002-2019 - (Black) Five-Year Average Percentage of Live Births to Single Mothers by Age of Mother, by County, City of Wilmington, and Delaware, 2002-2019 - (Hispanic Origin*)                                                                                                                                                                                                                                                 | 63<br>64<br>65<br>66 |
| Table Table Table Table Figure | C-13 C-14 C-15 C-16 C-10      | Number and Percentage of Live Births by Education and Race and Hispanic Origin of Mother, by County, City of Wilmington, And Delaware, 2019 Five-Year Average Percentage of Live Births to Single Mothers by Age of Mother, by County, City of Wilmington, and Delaware, 2002-2019 - (All Races)  Five-Year Average Percentage of Live Births to Single Mothers by Age of Mother, by County, City of Wilmington, and Delaware, 2002-2019 - (White) Five-Year Average Percentage of Live Births to Single Mothers by Age of Mother, by County, City of Wilmington, and Delaware, 2002-2019 - (Black) Five-Year Average Percentage of Live Births to Single Mothers by Age of Mother, by County, City of Wilmington, and Delaware, 2002-2019 - (Hispanic Origin*)  Five-Year Average Percentage of Births to Single Mothers by Race and Hispanic Origin, Delaware, 2002-2019  Number of Live Births by Age, Marital Status, Race and Hispanic Origin of                                                           | 63<br>64<br>65<br>66 |
| Table Table Table Table Figure | C-13 C-14 C-15 C-16 C-10 C-17 | Number and Percentage of Live Births by Education and Race and Hispanic Origin of Mother, by County, City of Wilmington, And Delaware, 2019 Five-Year Average Percentage of Live Births to Single Mothers by Age of Mother, by County, City of Wilmington, and Delaware, 2002-2019 - (All Races)  Five-Year Average Percentage of Live Births to Single Mothers by Age of Mother, by County, City of Wilmington, and Delaware, 2002-2019 - (White) Five-Year Average Percentage of Live Births to Single Mothers by Age of Mother, by County, City of Wilmington, and Delaware, 2002-2019 - (Black) Five-Year Average Percentage of Live Births to Single Mothers by Age of Mother, by County, City of Wilmington, and Delaware, 2002-2019 - (Hispanic Origin*)  Five-Year Average Percentage of Births to Single Mothers by Race and Hispanic Origin, Delaware, 2002-2019  Number of Live Births by Age, Marital Status, Race and Hispanic Origin of Mother, by County, City of Wilmington, and Delaware, 2019 | 63<br>64<br>65<br>66 |