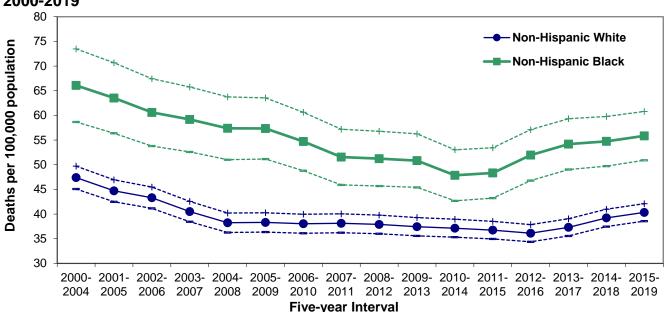

| Table  | F-5  | Number of Deaths by Age and Race, Counties and City of Wilmington, Delaware,                                                               | 179 |
|--------|------|--------------------------------------------------------------------------------------------------------------------------------------------|-----|
| Table  | F-6  | 2019 - (Females) Mortality Trends by Race, Ethnicity, Gender, and Age, Delaware, 2009-2019                                                 | 180 |
| Table  | F-7  | Number of Deaths and Median Age at Death by Sex for Twenty Leading Causes, Alcohol-Induced Deaths, and Drug-Induced Deaths, Delaware, 2019 | 181 |
| Figure | F-1  | Leading Causes of Death, Delaware, 2019                                                                                                    | 182 |
| Figure | F-2  | Five-Year Age-Adjusted Drug- and Alcohol-Induced Mortality Rates by Sex, Delaware, 2000-2019                                               | 183 |
| Table  | F-8  | Leading Causes of Death, Counties and City of Wilmington, Delaware, 2015-2019                                                              | 184 |
| Table  | F-9  | Ten Leading Causes of Death by Sex and Race Group, Delaware, 2015-2019                                                                     | 185 |
| Table  | F-10 | Ten Leading Causes of Death by Race-Sex Group, Delaware, 2015-2019                                                                         | 186 |
| Table  | F-11 | Ten Leading Causes of Death by Age, Delaware, 2015-2019                                                                                    | 187 |
| Table  | F-12 | Number of Deaths by Age for Selected Leading Causes of Death, Delaware, 2019 - (All Races, Both Sexes)                                     | 188 |
| Table  | F-13 | Number of Deaths by Age for Selected Leading Causes of Death, by County, Delaware, 2019 - (Kent, All Races, Both Sexes)                    | 190 |
| Table  | F-14 | Number of Deaths by Age for Selected Leading Causes of Death, by County, Delaware, 2019 - (New Castle, All Races, Both Sexes)              | 192 |
| Table  | F-15 | Number of Deaths by Age for Selected Leading Causes of Death, City of Wilmington, Delaware, 2019 - (All Races, Both Sexes)                 | 194 |
| Table  | F-16 | Number of Deaths by Age for Selected Leading Causes of Death, County, Delaware, 2019 - (Sussex, All Races, Both Sexes)                     | 196 |
| Table  | F-17 | Number of Deaths by Age for Selected Leading Causes of Death ,Delaware, 2019 - (All Races, Males)                                          | 198 |
| Table  | F-18 | Number of Deaths by Age for Selected Leading Causes of Death, Delaware, 2019 - (All Races, Females)                                        | 200 |
| Table  | F-19 | Number of Deaths by Age for Selected Leading Causes of Death, Delaware, 2019 - (White, Both Sexes)                                         | 202 |
| Table  | F-20 | Number of Deaths by Age for Selected Leading Causes of Death, Delaware, 2019 - (White Males)                                               | 204 |
| Table  | F-21 | Number of Deaths by Age for Selected Leading Causes of Death, Delaware, 2019 - (White Females)                                             | 206 |
| Table  | F-22 | Number of Deaths by Age for Selected Leading Causes of Death, Delaware, 2019 - (Black, Both Sexes)                                         | 208 |
| Table  | F-23 | Number of Deaths by Age for Selected Leading Causes of Death, Delaware, 2019 - (Black Males)                                               | 210 |
| Table  | F-24 | Number of Deaths by Age for Selected Leading Causes of Death, Delaware, 2019 - (Black Females)                                             | 213 |
| Table  | F-25 | HIV Infection/AIDS1 Deaths by County, Race, Hispanic2 Origin and Sex, Delaware and Counties, 2005-2019                                     | 214 |
| Figure | F-3  | Number of HIV Deaths by Race and Sex, Delaware, 2000-2019                                                                                  | 215 |
| Table  | F-26 | Number and Percentage of Deaths by Method of Disposition, Race, County, and City of Wilmington, Delaware, 2019                             | 216 |
| Table  | F-27 | Life Expectancy at Birth* by Race and Sex, Delaware, 2002-2019                                                                             | 217 |
| Table  | F-28 | Average Remaining Years of Life* by Age, Race, and Sex, Delaware, 2019                                                                     | 217 |
| Table  | F-29 | Maternal Deaths by County, Delaware, 2000-2019                                                                                             | 218 |