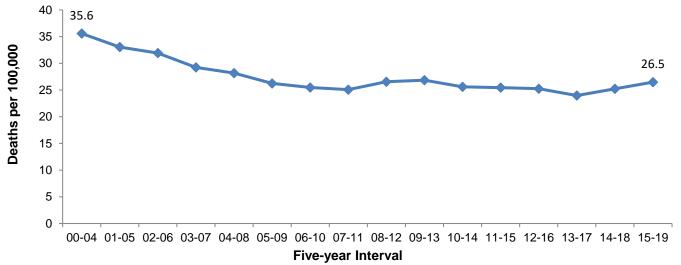

Х

| Table  | D-5     | Number of Reported Pregnancies by Age of Woman and County, Delaware, 2009-2019 (All Races)                                                   | 109 |
|--------|---------|----------------------------------------------------------------------------------------------------------------------------------------------|-----|
| Table  | D-6     | Number of Reported Pregnancies by Age of Woman and County, Delaware, 2009-2019 (White)                                                       | 110 |
| Table  | D-7     | Number of Reported Pregnancies by Age of Woman and County, Delaware, 2009-2019 (Black)                                                       | 111 |
| Table  | D-8     | Five-Year Average Rate of Reported Pregnancies by Age of Woman and County, Delaware, 2009-2019 (All Races)                                   | 112 |
| Table  | D-9     | Five-Year Average Rate of Reported Pregnancies by Age of Woman and County, Delaware and Counties, 2009-2019 (White)                          | 113 |
| Table  | D-10    | Five-Year Average Rate of Reported Pregnancies by Age of Woman, Delaware and Counties, 2009-2019 (Black)                                     | 114 |
| Figure | D-1     | Five-Year Average Rate of Reported Pregnancies by Age and Race, Delaware, 2015-2019                                                          | 115 |
| Figure | D-2     | Five-Year Average Rate of Reported Pregnancies by County and Race, Delaware, 2015-2019                                                       | 116 |
| Figure | D-3     | Five-Year Average Teenage (15-19) Pregnancy Rate by County and Race, Delaware, 2015-2019                                                     | 117 |
|        | Fetal D | Death and Perinatal Summary                                                                                                                  | 118 |
|        | Fetal F | Perinatal Death Tables                                                                                                                       |     |
| Table  | D-11    | Number of Fetal Deaths by Race, Hispanic Origin, and Age of Woman, Delaware and Counties, 2019                                               | 121 |
| Table  | D-12    | Number Fetal Deaths by Race, Hispanic Origin, and Education of Woman, Delaware, 2019                                                         | 122 |
| Table  | D-13    | Number of Fetal Deaths by Race, Hispanic Origin, and Marital Status of Woman and County, Delaware, 2019                                      | 122 |
| Table  | D-14    | Number of Fetal Deaths by Weight of Fetus in Grams and Race of Woman and County, Delaware, 2019                                              | 123 |
| Table  | D-15    | Number of Fetal Deaths by Weeks of Gestation and Race of Woman and County, Delaware, 2019                                                    | 124 |
|        | Induc   | ed Terminations of Pregnancy                                                                                                                 |     |
| Table  | D-16    | Five-Year Average Perinatal Mortality Rates by Race and County, Delaware, 2002-2019                                                          | 125 |
| Figure | D-4     | Five-Year Average Perinatal Mortality Rates by Race, Delaware, 2002-2019                                                                     | 126 |
| Table  | D-17    | Number and Percentage of Induced Terminations of Pregnancy by Selected Characteristics, Delaware, 2019                                       | 127 |
| Table  | D-18    | Number and Percentage of Induced Terminations of Pregnancy by Place of Residence, Race, and Age of Woman, Delaware, 2019                     | 128 |
| Table  | D-19    | Number of Induced Terminations of Pregnancy by Place of Residence, Weeks of Gestation, and Age of Woman, Delaware, 2019                      | 129 |
| Table  | D-20    | Number of Induced Terminations of Pregnancy by Place of Residence, Age of Woman, and Number of Previous Pregnancies, Delaware, 2019          | 130 |
| Table  | D-21    | Number of Induced Terminations of Pregnancy by Place of Residence, Age of Woman, and Number of Previous Live Births, Delaware, 2019          | 131 |
| Table  | D-22    | Number of Induced Terminations of Pregnancy by Place of Residence, Age of Woman, and number of Previous Induced Terminations, Delaware, 2019 | 132 |