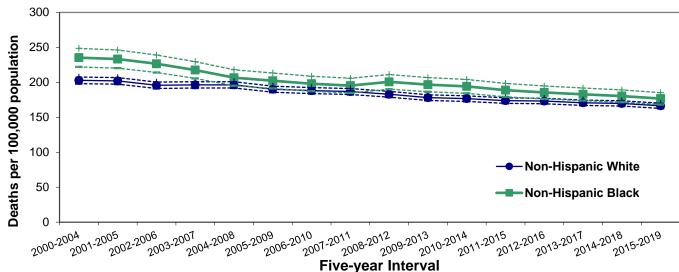

| E.     | INFAI  | NT MORTALITY                                                                                                                                                  | 133 |
|--------|--------|---------------------------------------------------------------------------------------------------------------------------------------------------------------|-----|
|        | Infant | Mortality Summary                                                                                                                                             | 134 |
|        | Infan  | Mortality Tables and Figures                                                                                                                                  |     |
| Table  | E-1    | Number of Infant Deaths by Race, County, and City of Wilmington, U.S., Delaware, 2002-2019                                                                    | 144 |
| Table  | E-2    | Number of Neonatal Deaths by Race, County, and City of Wilmington, U.S., Delaware, 2002-2019                                                                  | 145 |
| Table  | E-3    | Number of Postneonatal Deaths by Race, County, and City of Wilmington, U.S., Delaware, 2002-2019                                                              | 146 |
| Table  | E-4    | Five-Year Average Infant Mortality Rates by Race, County, and City of Wilmington, U.S., Delaware, 2002-2019                                                   | 147 |
| Figure | E-1    | Five-Year Average Infant Mortality Rates by Race, Delaware, 2002-2019                                                                                         | 148 |
| Figure | E-2    | Five-Year Average Infant Mortality Rates by Race, Delaware, Counties and the City of Wilmington, 2015-2019                                                    | 149 |
| Table  | E-5    | Five-Year Average Neonatal Mortality Rates by Race, County, and City of Wilmington, U.S., Delaware, 2002-2019                                                 | 150 |
| Figure | E-3    | Five-Year Average Neonatal Mortality Rates by Race, Delaware, 2002-2019                                                                                       | 151 |
| Table  | E-6    | Five-Year Average Postneonatal Mortality Rates by Race, County, and City of Wilmington, U.S., Delaware, 2002-2019                                             | 152 |
| Figure | E-4    | Five-Year Average Postneonatal Mortality Rates by Race, Delaware, 2002-2019                                                                                   | 153 |
| Table  | E-7    | Five-Year Average Infant Mortality Rates by Selected Risk Markers and Race of Mother, Delaware, 2014-2018 Live Birth Cohort                                   | 154 |
| Table  | E-8    | Leading Causes of Infant Death by Gestational Age Category, Delaware, 2014-2018 Live Birth Cohort                                                             | 155 |
| Table  | E-9    | Five-Year Average Infant Mortality Rates by Race and Selected Risk Markers, Delaware, 2002-2018 Live Birth Cohort                                             | 156 |
| Figure | E-5    | Five-Year Average Infant Mortality Rates by Race and Plurality, Delaware, 2000-2018 Live Birth Cohort                                                         | 158 |
| Figure | E-6    | Five-Year Average Infant Mortality Rates by Race of Mothers Who Smoked during Pregnancy Versus All Non-Smoking Mothers, Delaware, 2000-2018 Live Birth Cohort | 159 |
| Figure | E-7    | Five-Year Average Infant Mortality Rates by Race and Source of Payment for Delivery, Delaware, 2000-2018 Live Birth Cohort                                    | 160 |
| Table  | E-10   | ·                                                                                                                                                             | 161 |
| Table  | E-11   | Number of Neonatal Deaths by Plurality, Birth Weight in Grams, Race of Mother, and Sex of Child, Delaware, 2014-2018 Live Birth Cohort                        | 162 |
| F.     | MOR    | <b>FALITY</b>                                                                                                                                                 | 163 |
|        | Мс     | ortality Summary                                                                                                                                              | 164 |
|        | Мо     | rtality Tables and Figures                                                                                                                                    |     |
| Table  | F-1    | Number of Deaths by Race, Counties, and City of Wilmington, U.S., Delaware, 2008-2019                                                                         | 175 |
| Table  | F-2    | Number of Deaths by Age, Race, and Hispanic Origin, Counties and City of Wilmington, Delaware, 2019                                                           | 176 |
| Table  | F-3    | Number of Deaths by Age and Race, Counties and City of Wilmington, Delaware, 2019 - (Both Sexes)                                                              | 177 |
| Table  | F-4    | Number of Deaths by Age and Race, Counties and City of Wilmington, 2019 - (Males)                                                                             | 178 |