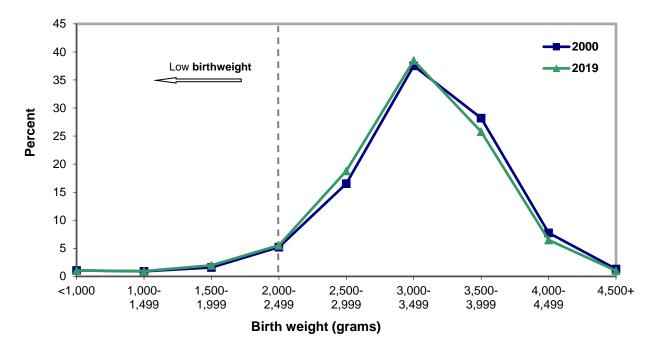

| Table  | C-20    | Number of Live Births by Plurality and Age of Mother, by County, City of Wilmington, and Delaware, 2019                                                                   | 71  |
|--------|---------|---------------------------------------------------------------------------------------------------------------------------------------------------------------------------|-----|
| Table  | C-21    | Number and Percentage of Live Births by Plurality, Race, and Hispanic Origin of Mother, by County, City of Wilmington, and Delaware, 2019                                 | 72  |
|        |         | NUMBER OF BIRTHS BY FACILITY AND RESIDENCE                                                                                                                                |     |
| Table  | C-22    | Number and Percentage of Live Births by Place of Birth, Type of Facility, and Residence Status, Delaware, 2019                                                            | 73  |
|        |         | FIVE-YEAR AVERAGE PERCENTAGE OF BIRTHS BY BIRTH WEIGHT                                                                                                                    |     |
| Table  | C-23    | Five-Year Average Percentage of Low Birthweight Births (<2,500 Grams) by Age of Mother, by County, City of Wilmington, U.S., and Delaware, 2002-2019 - (All Races)        | 74  |
| Table  | C-24    | Five-Year Average Percentage of Low Birthweight Births (<2,500 Grams) by Age of Mother, by County, City of Wilmington, U.S., and Delaware, 2002-2019 - (White)            | 75  |
| Table  | C-25    | Five-Year Average Percentage of Low Birthweight Births (<2,500 Grams) by Age of Mother, County, City of Wilmington, U.S., and Delaware, 2002-2019 - (Black)               | 76  |
| Table  | C-26    | Five-Year Average Percentage of Low Birthweight Births (<2,500 Grams) by Age of Mother, by County, City of Wilmington, U.S., and Delaware, 2002-2019 - (Hispanic Origin*) | 77  |
| Figure | C-11 Fi | ve-Year Average Percentage of Low Birthweight Births (<2,500 Grams) by                                                                                                    | 78  |
| Figure | C-12 Fi | Race and Hispanic Origin, Delaware, 2002-2019  ve-Year Average Percentage of Low Birthweight Births (<2,500 Grams) by                                                     | 79  |
| rigare | 0 1211  | Race and Hispanic Origin, Delaware and Counties, 2015-2019                                                                                                                | 7.5 |
| Table  | C-27    | Five-Year Average Percentage of Very Low Birthweight Births (<1,500 Grams) by Age of Mother, by County, City of Wilmington, U.S., and Delaware, 2002-2019 - (All Races)   | 80  |
| Table  | C-28    | Five-Year Average Percentage of Very Low Birthweight Births (<1,500 Grams) by Age of Mother, by County, City of Wilmington, U.S., and Delaware, 2002-2019 - (White)       | 81  |
| Table  | C-29    | Five-Year Average Percentage of Very Low Birthweight Births (<1,500 Grams) by Age of Mother, by County, City of Wilmington, U.S., and Delaware, 2002-2019 - (Black)       | 82  |
| Table  | C-30    |                                                                                                                                                                           | 83  |
| Figure | C-13 Fi | ve-Year Average Percentage of Very Low Birthweight Births (<1,500 Grams),                                                                                                 | 84  |
| Eiguro | C 14 E  | by Race and Hispanic Origin, Delaware, 2002-2019 ve-Year Average Percentage of Very Low Birthweight Births (<1,500 Grams) by                                              | 85  |
| rigure | C-14 F  | Race, Delaware and Counties, 2015-2019                                                                                                                                    | 00  |
| Table  | C-31    | Number of Live Births by Birthweight in Grams and Age of Mother, By County City of Wilmington, And Delaware, 2019                                                         | 86  |
| Table  | C-32    | Number of Live Births by Birthweight in Grams, Race and Hispanic Origin of Mother, by County, City of Wilmington, and Delaware, 2019                                      | 87  |
| Table  | C-33    | Number of Live Births by Race and Hispanic Origin of Mother, Weeks of Gestation, and Age of Mother, Delaware, 2019                                                        | 88  |
| Table  | C-34    | Number of Live Births by Race and Hispanic Origin of Mother, Birthweight, and Weeks of Gestation, Delaware, 2019                                                          | 89  |
|        |         | SOURCE OF PAYMENT                                                                                                                                                         |     |
| Table  | C-35    | Number and Percentage of Live Births by Race, Hispanic Origin, Age of Mother, and Principal Source of Payment for Delivery, Delaware, 2019                                | 90  |