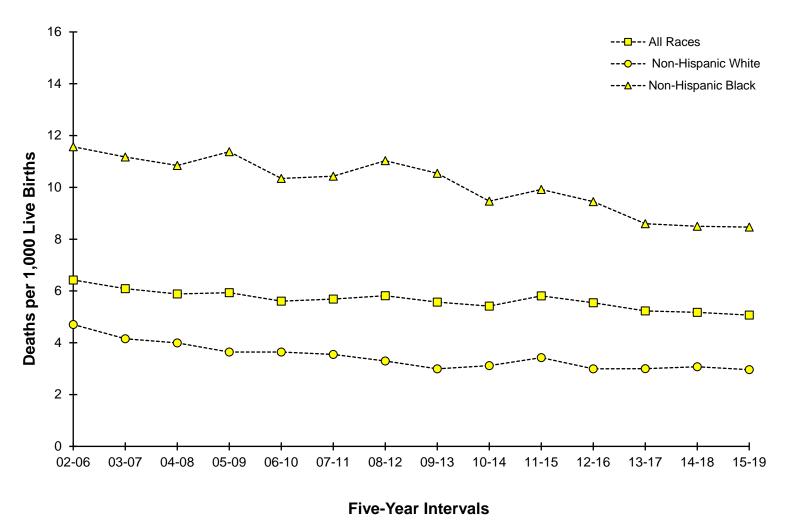

| E.     | INFAI  | NT MORTALITY                                                                                                                                                  | 133 |
|--------|--------|---------------------------------------------------------------------------------------------------------------------------------------------------------------|-----|
|        | Infant | Mortality Summary                                                                                                                                             | 134 |
|        | Infan  | Mortality Tables and Figures                                                                                                                                  |     |
| Table  | E-1    | Number of Infant Deaths by Race, County, and City of Wilmington, U.S., Delaware, 2002-2019                                                                    | 144 |
| Table  | E-2    | Number of Neonatal Deaths by Race, County, and City of Wilmington, U.S., Delaware, 2002-2019                                                                  | 145 |
| Table  | E-3    | Number of Postneonatal Deaths by Race, County, and City of Wilmington, U.S., Delaware, 2002-2019                                                              | 146 |
| Table  | E-4    | Five-Year Average Infant Mortality Rates by Race, County, and City of Wilmington, U.S., Delaware, 2002-2019                                                   | 147 |
| Figure | E-1    | Five-Year Average Infant Mortality Rates by Race, Delaware, 2002-2019                                                                                         | 148 |
| Figure | E-2    | Five-Year Average Infant Mortality Rates by Race, Delaware, Counties and the City of Wilmington, 2015-2019                                                    | 149 |
| Table  | E-5    | Five-Year Average Neonatal Mortality Rates by Race, County, and City of Wilmington, U.S., Delaware, 2002-2019                                                 | 150 |
| Figure | E-3    | Five-Year Average Neonatal Mortality Rates by Race, Delaware, 2002-2019                                                                                       | 151 |
| Table  | E-6    | Five-Year Average Postneonatal Mortality Rates by Race, County, and City of Wilmington, U.S., Delaware, 2002-2019                                             | 152 |
| Figure | E-4    | Five-Year Average Postneonatal Mortality Rates by Race, Delaware, 2002-2019                                                                                   | 153 |
| Table  | E-7    | Five-Year Average Infant Mortality Rates by Selected Risk Markers and Race of Mother, Delaware, 2014-2018 Live Birth Cohort                                   | 154 |
| Table  | E-8    | Leading Causes of Infant Death by Gestational Age Category, Delaware, 2014-2018 Live Birth Cohort                                                             | 155 |
| Table  | E-9    | Five-Year Average Infant Mortality Rates by Race and Selected Risk Markers, Delaware, 2002-2018 Live Birth Cohort                                             | 156 |
| Figure | E-5    | Five-Year Average Infant Mortality Rates by Race and Plurality, Delaware, 2000-2018 Live Birth Cohort                                                         | 158 |
| Figure | E-6    | Five-Year Average Infant Mortality Rates by Race of Mothers Who Smoked during Pregnancy Versus All Non-Smoking Mothers, Delaware, 2000-2018 Live Birth Cohort | 159 |
| Figure | E-7    | Five-Year Average Infant Mortality Rates by Race and Source of Payment for Delivery, Delaware, 2000-2018 Live Birth Cohort                                    | 160 |
| Table  | E-10   | ·                                                                                                                                                             | 161 |
| Table  | E-11   | Number of Neonatal Deaths by Plurality, Birth Weight in Grams, Race of Mother, and Sex of Child, Delaware, 2014-2018 Live Birth Cohort                        | 162 |
| F.     | MOR    | <b>FALITY</b>                                                                                                                                                 | 163 |
|        | Мс     | ortality Summary                                                                                                                                              | 164 |
|        | Мо     | rtality Tables and Figures                                                                                                                                    |     |
| Table  | F-1    | Number of Deaths by Race, Counties, and City of Wilmington, U.S., Delaware, 2008-2019                                                                         | 175 |
| Table  | F-2    | Number of Deaths by Age, Race, and Hispanic Origin, Counties and City of Wilmington, Delaware, 2019                                                           | 176 |
| Table  | F-3    | Number of Deaths by Age and Race, Counties and City of Wilmington, Delaware, 2019 - (Both Sexes)                                                              | 177 |
| Table  | F-4    | Number of Deaths by Age and Race, Counties and City of Wilmington, 2019 - (Males)                                                                             | 178 |