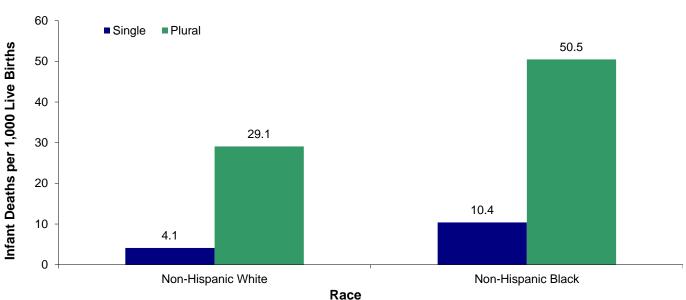

| E.     | INFAI  | NT MORTALITY                                                                                                                                                  | 133 |
|--------|--------|---------------------------------------------------------------------------------------------------------------------------------------------------------------|-----|
|        | Infant | Mortality Summary                                                                                                                                             | 134 |
|        | Infan  | Mortality Tables and Figures                                                                                                                                  |     |
| Table  | E-1    | Number of Infant Deaths by Race, County, and City of Wilmington, U.S., Delaware, 2002-2019                                                                    | 144 |
| Table  | E-2    | Number of Neonatal Deaths by Race, County, and City of Wilmington, U.S., Delaware, 2002-2019                                                                  | 145 |
| Table  | E-3    | Number of Postneonatal Deaths by Race, County, and City of Wilmington, U.S., Delaware, 2002-2019                                                              | 146 |
| Table  | E-4    | Five-Year Average Infant Mortality Rates by Race, County, and City of Wilmington, U.S., Delaware, 2002-2019                                                   | 147 |
| Figure | E-1    | Five-Year Average Infant Mortality Rates by Race, Delaware, 2002-2019                                                                                         | 148 |
| Figure | E-2    | Five-Year Average Infant Mortality Rates by Race, Delaware, Counties and the City of Wilmington, 2015-2019                                                    | 149 |
| Table  | E-5    | Five-Year Average Neonatal Mortality Rates by Race, County, and City of Wilmington, U.S., Delaware, 2002-2019                                                 | 150 |
| Figure | E-3    | Five-Year Average Neonatal Mortality Rates by Race, Delaware, 2002-2019                                                                                       | 151 |
| Table  | E-6    | Five-Year Average Postneonatal Mortality Rates by Race, County, and City of Wilmington, U.S., Delaware, 2002-2019                                             | 152 |
| Figure | E-4    | Five-Year Average Postneonatal Mortality Rates by Race, Delaware, 2002-2019                                                                                   | 153 |
| Table  | E-7    | Five-Year Average Infant Mortality Rates by Selected Risk Markers and Race of Mother, Delaware, 2014-2018 Live Birth Cohort                                   | 154 |
| Table  | E-8    | Leading Causes of Infant Death by Gestational Age Category, Delaware, 2014-2018 Live Birth Cohort                                                             | 155 |
| Table  | E-9    | Five-Year Average Infant Mortality Rates by Race and Selected Risk Markers, Delaware, 2002-2018 Live Birth Cohort                                             | 156 |
| Figure | E-5    | Five-Year Average Infant Mortality Rates by Race and Plurality, Delaware, 2000-2018 Live Birth Cohort                                                         | 158 |
| Figure | E-6    | Five-Year Average Infant Mortality Rates by Race of Mothers Who Smoked during Pregnancy Versus All Non-Smoking Mothers, Delaware, 2000-2018 Live Birth Cohort | 159 |
| Figure | E-7    | Five-Year Average Infant Mortality Rates by Race and Source of Payment for Delivery, Delaware, 2000-2018 Live Birth Cohort                                    | 160 |
| Table  | E-10   | ·                                                                                                                                                             | 161 |
| Table  | E-11   | Number of Neonatal Deaths by Plurality, Birth Weight in Grams, Race of Mother, and Sex of Child, Delaware, 2014-2018 Live Birth Cohort                        | 162 |
| F.     | MOR    | <b>FALITY</b>                                                                                                                                                 | 163 |
|        | Мс     | ortality Summary                                                                                                                                              | 164 |
|        | Мо     | rtality Tables and Figures                                                                                                                                    |     |
| Table  | F-1    | Number of Deaths by Race, Counties, and City of Wilmington, U.S., Delaware, 2008-2019                                                                         | 175 |
| Table  | F-2    | Number of Deaths by Age, Race, and Hispanic Origin, Counties and City of Wilmington, Delaware, 2019                                                           | 176 |
| Table  | F-3    | Number of Deaths by Age and Race, Counties and City of Wilmington, Delaware, 2019 - (Both Sexes)                                                              | 177 |
| Table  | F-4    | Number of Deaths by Age and Race, Counties and City of Wilmington, 2019 - (Males)                                                                             | 178 |