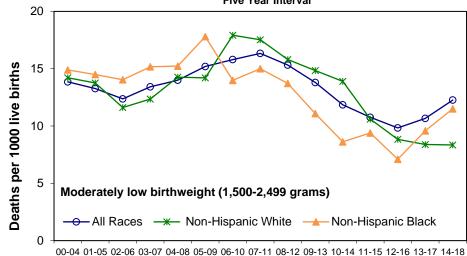

| E.     | INFAI  | NT MORTALITY                                                                                                                                                  | 133 |
|--------|--------|---------------------------------------------------------------------------------------------------------------------------------------------------------------|-----|
|        | Infant | Mortality Summary                                                                                                                                             | 134 |
|        | Infan  | Mortality Tables and Figures                                                                                                                                  |     |
| Table  | E-1    | Number of Infant Deaths by Race, County, and City of Wilmington, U.S., Delaware, 2002-2019                                                                    | 144 |
| Table  | E-2    | Number of Neonatal Deaths by Race, County, and City of Wilmington, U.S., Delaware, 2002-2019                                                                  | 145 |
| Table  | E-3    | Number of Postneonatal Deaths by Race, County, and City of Wilmington, U.S., Delaware, 2002-2019                                                              | 146 |
| Table  | E-4    | Five-Year Average Infant Mortality Rates by Race, County, and City of Wilmington, U.S., Delaware, 2002-2019                                                   | 147 |
| Figure | E-1    | Five-Year Average Infant Mortality Rates by Race, Delaware, 2002-2019                                                                                         | 148 |
| Figure | E-2    | Five-Year Average Infant Mortality Rates by Race, Delaware, Counties and the City of Wilmington, 2015-2019                                                    | 149 |
| Table  | E-5    | Five-Year Average Neonatal Mortality Rates by Race, County, and City of Wilmington, U.S., Delaware, 2002-2019                                                 | 150 |
| Figure | E-3    | Five-Year Average Neonatal Mortality Rates by Race, Delaware, 2002-2019                                                                                       | 151 |
| Table  | E-6    | Five-Year Average Postneonatal Mortality Rates by Race, County, and City of Wilmington, U.S., Delaware, 2002-2019                                             | 152 |
| Figure | E-4    | Five-Year Average Postneonatal Mortality Rates by Race, Delaware, 2002-2019                                                                                   | 153 |
| Table  | E-7    | Five-Year Average Infant Mortality Rates by Selected Risk Markers and Race of Mother, Delaware, 2014-2018 Live Birth Cohort                                   | 154 |
| Table  | E-8    | Leading Causes of Infant Death by Gestational Age Category, Delaware, 2014-2018 Live Birth Cohort                                                             | 155 |
| Table  | E-9    | Five-Year Average Infant Mortality Rates by Race and Selected Risk Markers, Delaware, 2002-2018 Live Birth Cohort                                             | 156 |
| Figure | E-5    | Five-Year Average Infant Mortality Rates by Race and Plurality, Delaware, 2000-2018 Live Birth Cohort                                                         | 158 |
| Figure | E-6    | Five-Year Average Infant Mortality Rates by Race of Mothers Who Smoked during Pregnancy Versus All Non-Smoking Mothers, Delaware, 2000-2018 Live Birth Cohort | 159 |
| Figure | E-7    | Five-Year Average Infant Mortality Rates by Race and Source of Payment for Delivery, Delaware, 2000-2018 Live Birth Cohort                                    | 160 |
| Table  | E-10   | ·                                                                                                                                                             | 161 |
| Table  | E-11   | Number of Neonatal Deaths by Plurality, Birth Weight in Grams, Race of Mother, and Sex of Child, Delaware, 2014-2018 Live Birth Cohort                        | 162 |
| F.     | MOR    | <b>FALITY</b>                                                                                                                                                 | 163 |
|        | Мс     | ortality Summary                                                                                                                                              | 164 |
|        | Мо     | rtality Tables and Figures                                                                                                                                    |     |
| Table  | F-1    | Number of Deaths by Race, Counties, and City of Wilmington, U.S., Delaware, 2008-2019                                                                         | 175 |
| Table  | F-2    | Number of Deaths by Age, Race, and Hispanic Origin, Counties and City of Wilmington, Delaware, 2019                                                           | 176 |
| Table  | F-3    | Number of Deaths by Age and Race, Counties and City of Wilmington, Delaware, 2019 - (Both Sexes)                                                              | 177 |
| Table  | F-4    | Number of Deaths by Age and Race, Counties and City of Wilmington, 2019 - (Males)                                                                             | 178 |