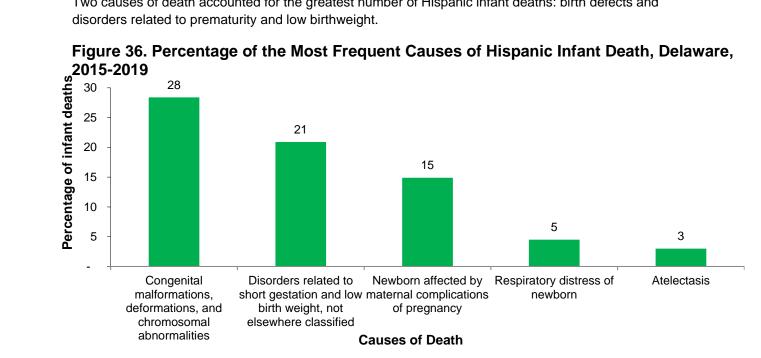

| E.     | INFAI  | NT MORTALITY                                                                                                                                                  | 133 |
|--------|--------|---------------------------------------------------------------------------------------------------------------------------------------------------------------|-----|
|        | Infant | Mortality Summary                                                                                                                                             | 134 |
|        | Infan  | Mortality Tables and Figures                                                                                                                                  |     |
| Table  | E-1    | Number of Infant Deaths by Race, County, and City of Wilmington, U.S., Delaware, 2002-2019                                                                    | 144 |
| Table  | E-2    | Number of Neonatal Deaths by Race, County, and City of Wilmington, U.S., Delaware, 2002-2019                                                                  | 145 |
| Table  | E-3    | Number of Postneonatal Deaths by Race, County, and City of Wilmington, U.S., Delaware, 2002-2019                                                              | 146 |
| Table  | E-4    | Five-Year Average Infant Mortality Rates by Race, County, and City of Wilmington, U.S., Delaware, 2002-2019                                                   | 147 |
| Figure | E-1    | Five-Year Average Infant Mortality Rates by Race, Delaware, 2002-2019                                                                                         | 148 |
| Figure | E-2    | Five-Year Average Infant Mortality Rates by Race, Delaware, Counties and the City of Wilmington, 2015-2019                                                    | 149 |
| Table  | E-5    | Five-Year Average Neonatal Mortality Rates by Race, County, and City of Wilmington, U.S., Delaware, 2002-2019                                                 | 150 |
| Figure | E-3    | Five-Year Average Neonatal Mortality Rates by Race, Delaware, 2002-2019                                                                                       | 151 |
| Table  | E-6    | Five-Year Average Postneonatal Mortality Rates by Race, County, and City of Wilmington, U.S., Delaware, 2002-2019                                             | 152 |
| Figure | E-4    | Five-Year Average Postneonatal Mortality Rates by Race, Delaware, 2002-2019                                                                                   | 153 |
| Table  | E-7    | Five-Year Average Infant Mortality Rates by Selected Risk Markers and Race of Mother, Delaware, 2014-2018 Live Birth Cohort                                   | 154 |
| Table  | E-8    | Leading Causes of Infant Death by Gestational Age Category, Delaware, 2014-2018 Live Birth Cohort                                                             | 155 |
| Table  | E-9    | Five-Year Average Infant Mortality Rates by Race and Selected Risk Markers, Delaware, 2002-2018 Live Birth Cohort                                             | 156 |
| Figure | E-5    | Five-Year Average Infant Mortality Rates by Race and Plurality, Delaware, 2000-2018 Live Birth Cohort                                                         | 158 |
| Figure | E-6    | Five-Year Average Infant Mortality Rates by Race of Mothers Who Smoked during Pregnancy Versus All Non-Smoking Mothers, Delaware, 2000-2018 Live Birth Cohort | 159 |
| Figure | E-7    | Five-Year Average Infant Mortality Rates by Race and Source of Payment for Delivery, Delaware, 2000-2018 Live Birth Cohort                                    | 160 |
| Table  | E-10   | ·                                                                                                                                                             | 161 |
| Table  | E-11   | Number of Neonatal Deaths by Plurality, Birth Weight in Grams, Race of Mother, and Sex of Child, Delaware, 2014-2018 Live Birth Cohort                        | 162 |
| F.     | MOR    | <b>FALITY</b>                                                                                                                                                 | 163 |
|        | Мс     | ortality Summary                                                                                                                                              | 164 |
|        | Мо     | rtality Tables and Figures                                                                                                                                    |     |
| Table  | F-1    | Number of Deaths by Race, Counties, and City of Wilmington, U.S., Delaware, 2008-2019                                                                         | 175 |
| Table  | F-2    | Number of Deaths by Age, Race, and Hispanic Origin, Counties and City of Wilmington, Delaware, 2019                                                           | 176 |
| Table  | F-3    | Number of Deaths by Age and Race, Counties and City of Wilmington, Delaware, 2019 - (Both Sexes)                                                              | 177 |
| Table  | F-4    | Number of Deaths by Age and Race, Counties and City of Wilmington, 2019 - (Males)                                                                             | 178 |