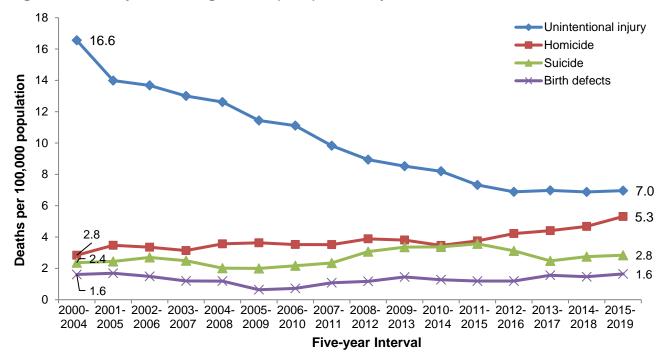

| E.     | INFAI  | NT MORTALITY                                                                                                                                                  | 133 |
|--------|--------|---------------------------------------------------------------------------------------------------------------------------------------------------------------|-----|
|        | Infant | Mortality Summary                                                                                                                                             | 134 |
|        | Infan  | Mortality Tables and Figures                                                                                                                                  |     |
| Table  | E-1    | Number of Infant Deaths by Race, County, and City of Wilmington, U.S., Delaware, 2002-2019                                                                    | 144 |
| Table  | E-2    | Number of Neonatal Deaths by Race, County, and City of Wilmington, U.S., Delaware, 2002-2019                                                                  | 145 |
| Table  | E-3    | Number of Postneonatal Deaths by Race, County, and City of Wilmington, U.S., Delaware, 2002-2019                                                              | 146 |
| Table  | E-4    | Five-Year Average Infant Mortality Rates by Race, County, and City of Wilmington, U.S., Delaware, 2002-2019                                                   | 147 |
| Figure | E-1    | Five-Year Average Infant Mortality Rates by Race, Delaware, 2002-2019                                                                                         | 148 |
| Figure | E-2    | Five-Year Average Infant Mortality Rates by Race, Delaware, Counties and the City of Wilmington, 2015-2019                                                    | 149 |
| Table  | E-5    | Five-Year Average Neonatal Mortality Rates by Race, County, and City of Wilmington, U.S., Delaware, 2002-2019                                                 | 150 |
| Figure | E-3    | Five-Year Average Neonatal Mortality Rates by Race, Delaware, 2002-2019                                                                                       | 151 |
| Table  | E-6    | Five-Year Average Postneonatal Mortality Rates by Race, County, and City of Wilmington, U.S., Delaware, 2002-2019                                             | 152 |
| Figure | E-4    | Five-Year Average Postneonatal Mortality Rates by Race, Delaware, 2002-2019                                                                                   | 153 |
| Table  | E-7    | Five-Year Average Infant Mortality Rates by Selected Risk Markers and Race of Mother, Delaware, 2014-2018 Live Birth Cohort                                   | 154 |
| Table  | E-8    | Leading Causes of Infant Death by Gestational Age Category, Delaware, 2014-2018 Live Birth Cohort                                                             | 155 |
| Table  | E-9    | Five-Year Average Infant Mortality Rates by Race and Selected Risk Markers, Delaware, 2002-2018 Live Birth Cohort                                             | 156 |
| Figure | E-5    | Five-Year Average Infant Mortality Rates by Race and Plurality, Delaware, 2000-2018 Live Birth Cohort                                                         | 158 |
| Figure | E-6    | Five-Year Average Infant Mortality Rates by Race of Mothers Who Smoked during Pregnancy Versus All Non-Smoking Mothers, Delaware, 2000-2018 Live Birth Cohort | 159 |
| Figure | E-7    | Five-Year Average Infant Mortality Rates by Race and Source of Payment for Delivery, Delaware, 2000-2018 Live Birth Cohort                                    | 160 |
| Table  | E-10   | ·                                                                                                                                                             | 161 |
| Table  | E-11   | Number of Neonatal Deaths by Plurality, Birth Weight in Grams, Race of Mother, and Sex of Child, Delaware, 2014-2018 Live Birth Cohort                        | 162 |
| F.     | MOR    | <b>FALITY</b>                                                                                                                                                 | 163 |
|        | Мс     | ortality Summary                                                                                                                                              | 164 |
|        | Мо     | rtality Tables and Figures                                                                                                                                    |     |
| Table  | F-1    | Number of Deaths by Race, Counties, and City of Wilmington, U.S., Delaware, 2008-2019                                                                         | 175 |
| Table  | F-2    | Number of Deaths by Age, Race, and Hispanic Origin, Counties and City of Wilmington, Delaware, 2019                                                           | 176 |
| Table  | F-3    | Number of Deaths by Age and Race, Counties and City of Wilmington, Delaware, 2019 - (Both Sexes)                                                              | 177 |
| Table  | F-4    | Number of Deaths by Age and Race, Counties and City of Wilmington, 2019 - (Males)                                                                             | 178 |