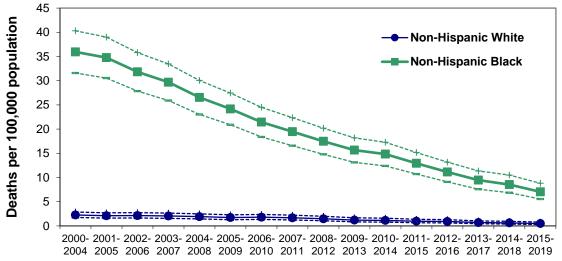

| Table  | F-5  | Number of Deaths by Age and Race, Counties and City of Wilmington, Delaware,                                                               | 179 |
|--------|------|--------------------------------------------------------------------------------------------------------------------------------------------|-----|
| Table  | F-6  | 2019 - (Females) Mortality Trends by Race, Ethnicity, Gender, and Age, Delaware, 2009-2019                                                 | 180 |
| Table  | F-7  | Number of Deaths and Median Age at Death by Sex for Twenty Leading Causes, Alcohol-Induced Deaths, and Drug-Induced Deaths, Delaware, 2019 | 181 |
| Figure | F-1  | Leading Causes of Death, Delaware, 2019                                                                                                    | 182 |
| Figure | F-2  | Five-Year Age-Adjusted Drug- and Alcohol-Induced Mortality Rates by Sex, Delaware, 2000-2019                                               | 183 |
| Table  | F-8  | Leading Causes of Death, Counties and City of Wilmington, Delaware, 2015-2019                                                              | 184 |
| Table  | F-9  | Ten Leading Causes of Death by Sex and Race Group, Delaware, 2015-2019                                                                     | 185 |
| Table  | F-10 | Ten Leading Causes of Death by Race-Sex Group, Delaware, 2015-2019                                                                         | 186 |
| Table  | F-11 | Ten Leading Causes of Death by Age, Delaware, 2015-2019                                                                                    | 187 |
| Table  | F-12 | Number of Deaths by Age for Selected Leading Causes of Death, Delaware, 2019 - (All Races, Both Sexes)                                     | 188 |
| Table  | F-13 | Number of Deaths by Age for Selected Leading Causes of Death, by County, Delaware, 2019 - (Kent, All Races, Both Sexes)                    | 190 |
| Table  | F-14 | Number of Deaths by Age for Selected Leading Causes of Death, by County, Delaware, 2019 - (New Castle, All Races, Both Sexes)              | 192 |
| Table  | F-15 | Number of Deaths by Age for Selected Leading Causes of Death, City of Wilmington, Delaware, 2019 - (All Races, Both Sexes)                 | 194 |
| Table  | F-16 | Number of Deaths by Age for Selected Leading Causes of Death, County, Delaware, 2019 - (Sussex, All Races, Both Sexes)                     | 196 |
| Table  | F-17 | Number of Deaths by Age for Selected Leading Causes of Death ,Delaware, 2019 - (All Races, Males)                                          | 198 |
| Table  | F-18 | Number of Deaths by Age for Selected Leading Causes of Death, Delaware, 2019 - (All Races, Females)                                        | 200 |
| Table  | F-19 | Number of Deaths by Age for Selected Leading Causes of Death, Delaware, 2019 - (White, Both Sexes)                                         | 202 |
| Table  | F-20 | Number of Deaths by Age for Selected Leading Causes of Death, Delaware, 2019 - (White Males)                                               | 204 |
| Table  | F-21 | Number of Deaths by Age for Selected Leading Causes of Death, Delaware, 2019 - (White Females)                                             | 206 |
| Table  | F-22 | Number of Deaths by Age for Selected Leading Causes of Death, Delaware, 2019 - (Black, Both Sexes)                                         | 208 |
| Table  | F-23 | Number of Deaths by Age for Selected Leading Causes of Death, Delaware, 2019 - (Black Males)                                               | 210 |
| Table  | F-24 | Number of Deaths by Age for Selected Leading Causes of Death, Delaware, 2019 - (Black Females)                                             | 213 |
| Table  | F-25 | HIV Infection/AIDS1 Deaths by County, Race, Hispanic2 Origin and Sex, Delaware and Counties, 2005-2019                                     | 214 |
| Figure | F-3  | Number of HIV Deaths by Race and Sex, Delaware, 2000-2019                                                                                  | 215 |
| Table  | F-26 | Number and Percentage of Deaths by Method of Disposition, Race, County, and City of Wilmington, Delaware, 2019                             | 216 |
| Table  | F-27 | Life Expectancy at Birth* by Race and Sex, Delaware, 2002-2019                                                                             | 217 |
| Table  | F-28 | Average Remaining Years of Life* by Age, Race, and Sex, Delaware, 2019                                                                     | 217 |
| Table  | F-29 | Maternal Deaths by County, Delaware, 2000-2019                                                                                             | 218 |