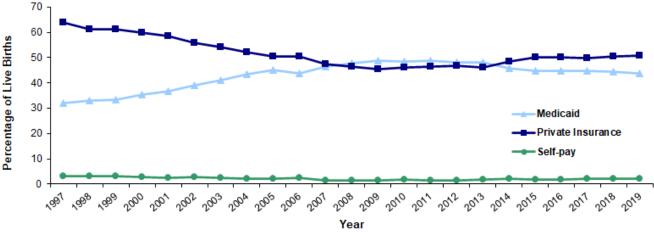

| Table  | C-20    | Number of Live Births by Plurality and Age of Mother, by County, City of Wilmington, and Delaware, 2019                                                                   | 71  |
|--------|---------|---------------------------------------------------------------------------------------------------------------------------------------------------------------------------|-----|
| Table  | C-21    | Number and Percentage of Live Births by Plurality, Race, and Hispanic Origin of Mother, by County, City of Wilmington, and Delaware, 2019                                 | 72  |
|        |         | NUMBER OF BIRTHS BY FACILITY AND RESIDENCE                                                                                                                                |     |
| Table  | C-22    | Number and Percentage of Live Births by Place of Birth, Type of Facility, and Residence Status, Delaware, 2019                                                            | 73  |
|        |         | FIVE-YEAR AVERAGE PERCENTAGE OF BIRTHS BY BIRTH WEIGHT                                                                                                                    |     |
| Table  | C-23    | Five-Year Average Percentage of Low Birthweight Births (<2,500 Grams) by Age of Mother, by County, City of Wilmington, U.S., and Delaware, 2002-2019 - (All Races)        | 74  |
| Table  | C-24    | Five-Year Average Percentage of Low Birthweight Births (<2,500 Grams) by Age of Mother, by County, City of Wilmington, U.S., and Delaware, 2002-2019 - (White)            | 75  |
| Table  | C-25    | Five-Year Average Percentage of Low Birthweight Births (<2,500 Grams) by Age of Mother, County, City of Wilmington, U.S., and Delaware, 2002-2019 - (Black)               | 76  |
| Table  | C-26    | Five-Year Average Percentage of Low Birthweight Births (<2,500 Grams) by Age of Mother, by County, City of Wilmington, U.S., and Delaware, 2002-2019 - (Hispanic Origin*) | 77  |
| Figure | C-11 Fi | ve-Year Average Percentage of Low Birthweight Births (<2,500 Grams) by                                                                                                    | 78  |
| Figure | C-12 Fi | Race and Hispanic Origin, Delaware, 2002-2019  ve-Year Average Percentage of Low Birthweight Births (<2,500 Grams) by                                                     | 79  |
| rigare | 0 1211  | Race and Hispanic Origin, Delaware and Counties, 2015-2019                                                                                                                | 7.5 |
| Table  | C-27    | Five-Year Average Percentage of Very Low Birthweight Births (<1,500 Grams) by Age of Mother, by County, City of Wilmington, U.S., and Delaware, 2002-2019 - (All Races)   | 80  |
| Table  | C-28    | Five-Year Average Percentage of Very Low Birthweight Births (<1,500 Grams) by Age of Mother, by County, City of Wilmington, U.S., and Delaware, 2002-2019 - (White)       | 81  |
| Table  | C-29    | Five-Year Average Percentage of Very Low Birthweight Births (<1,500 Grams) by Age of Mother, by County, City of Wilmington, U.S., and Delaware, 2002-2019 - (Black)       | 82  |
| Table  | C-30    |                                                                                                                                                                           | 83  |
| Figure | C-13 Fi | ve-Year Average Percentage of Very Low Birthweight Births (<1,500 Grams),                                                                                                 | 84  |
| Eiguro | C 14 E  | by Race and Hispanic Origin, Delaware, 2002-2019 ve-Year Average Percentage of Very Low Birthweight Births (<1,500 Grams) by                                              | 85  |
| rigure | C-14 F  | Race, Delaware and Counties, 2015-2019                                                                                                                                    | 00  |
| Table  | C-31    | Number of Live Births by Birthweight in Grams and Age of Mother, By County City of Wilmington, And Delaware, 2019                                                         | 86  |
| Table  | C-32    | Number of Live Births by Birthweight in Grams, Race and Hispanic Origin of Mother, by County, City of Wilmington, and Delaware, 2019                                      | 87  |
| Table  | C-33    | Number of Live Births by Race and Hispanic Origin of Mother, Weeks of Gestation, and Age of Mother, Delaware, 2019                                                        | 88  |
| Table  | C-34    | Number of Live Births by Race and Hispanic Origin of Mother, Birthweight, and Weeks of Gestation, Delaware, 2019                                                          | 89  |
|        |         | SOURCE OF PAYMENT                                                                                                                                                         |     |
| Table  | C-35    | Number and Percentage of Live Births by Race, Hispanic Origin, Age of Mother, and Principal Source of Payment for Delivery, Delaware, 2019                                | 90  |