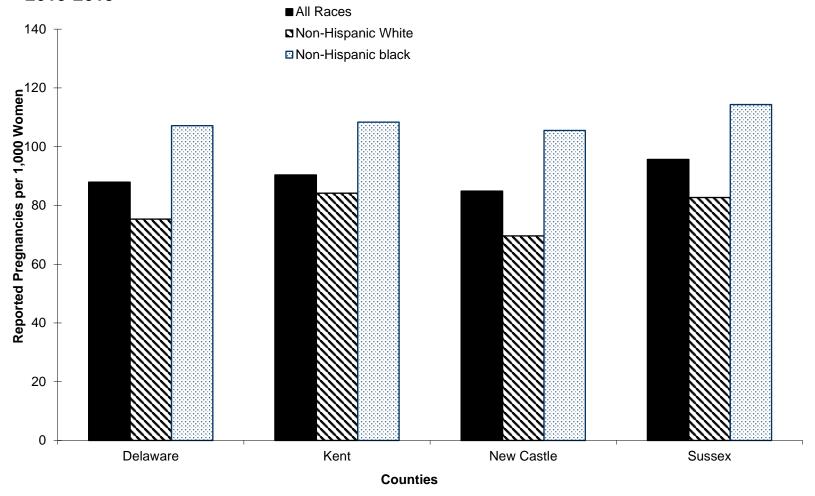

Х

| Table  | D-5     | Number of Reported Pregnancies by Age of Woman and County, Delaware, 2009-2019 (All Races)                                                   | 109 |
|--------|---------|----------------------------------------------------------------------------------------------------------------------------------------------|-----|
| Table  | D-6     | Number of Reported Pregnancies by Age of Woman and County, Delaware, 2009-2019 (White)                                                       | 110 |
| Table  | D-7     | Number of Reported Pregnancies by Age of Woman and County, Delaware, 2009-2019 (Black)                                                       | 111 |
| Table  | D-8     | Five-Year Average Rate of Reported Pregnancies by Age of Woman and County, Delaware, 2009-2019 (All Races)                                   | 112 |
| Table  | D-9     | Five-Year Average Rate of Reported Pregnancies by Age of Woman and County, Delaware and Counties, 2009-2019 (White)                          | 113 |
| Table  | D-10    | Five-Year Average Rate of Reported Pregnancies by Age of Woman, Delaware and Counties, 2009-2019 (Black)                                     | 114 |
| Figure | D-1     | Five-Year Average Rate of Reported Pregnancies by Age and Race, Delaware, 2015-2019                                                          | 115 |
| Figure | D-2     | Five-Year Average Rate of Reported Pregnancies by County and Race, Delaware, 2015-2019                                                       | 116 |
| Figure | D-3     | Five-Year Average Teenage (15-19) Pregnancy Rate by County and Race, Delaware, 2015-2019                                                     | 117 |
|        | Fetal D | Death and Perinatal Summary                                                                                                                  | 118 |
|        | Fetal F | Perinatal Death Tables                                                                                                                       |     |
| Table  | D-11    | Number of Fetal Deaths by Race, Hispanic Origin, and Age of Woman, Delaware and Counties, 2019                                               | 121 |
| Table  | D-12    | Number Fetal Deaths by Race, Hispanic Origin, and Education of Woman, Delaware, 2019                                                         | 122 |
| Table  | D-13    | Number of Fetal Deaths by Race, Hispanic Origin, and Marital Status of Woman and County, Delaware, 2019                                      | 122 |
| Table  | D-14    | Number of Fetal Deaths by Weight of Fetus in Grams and Race of Woman and County, Delaware, 2019                                              | 123 |
| Table  | D-15    | Number of Fetal Deaths by Weeks of Gestation and Race of Woman and County, Delaware, 2019                                                    | 124 |
|        | Induc   | ed Terminations of Pregnancy                                                                                                                 |     |
| Table  | D-16    | Five-Year Average Perinatal Mortality Rates by Race and County, Delaware, 2002-2019                                                          | 125 |
| Figure | D-4     | Five-Year Average Perinatal Mortality Rates by Race, Delaware, 2002-2019                                                                     | 126 |
| Table  | D-17    | Number and Percentage of Induced Terminations of Pregnancy by Selected Characteristics, Delaware, 2019                                       | 127 |
| Table  | D-18    | Number and Percentage of Induced Terminations of Pregnancy by Place of Residence, Race, and Age of Woman, Delaware, 2019                     | 128 |
| Table  | D-19    | Number of Induced Terminations of Pregnancy by Place of Residence, Weeks of Gestation, and Age of Woman, Delaware, 2019                      | 129 |
| Table  | D-20    | Number of Induced Terminations of Pregnancy by Place of Residence, Age of Woman, and Number of Previous Pregnancies, Delaware, 2019          | 130 |
| Table  | D-21    | Number of Induced Terminations of Pregnancy by Place of Residence, Age of Woman, and Number of Previous Live Births, Delaware, 2019          | 131 |
| Table  | D-22    | Number of Induced Terminations of Pregnancy by Place of Residence, Age of Woman, and number of Previous Induced Terminations, Delaware, 2019 | 132 |