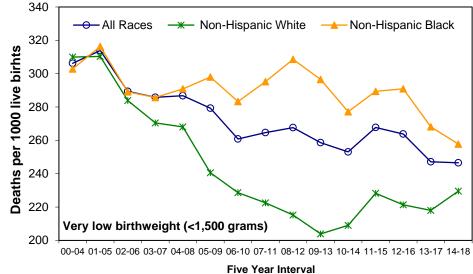

| Table  | C-20    | Number of Live Births by Plurality and Age of Mother, by County, City of Wilmington, and Delaware, 2019                                                                   | 71  |
|--------|---------|---------------------------------------------------------------------------------------------------------------------------------------------------------------------------|-----|
| Table  | C-21    | Number and Percentage of Live Births by Plurality, Race, and Hispanic Origin of Mother, by County, City of Wilmington, and Delaware, 2019                                 | 72  |
|        |         | NUMBER OF BIRTHS BY FACILITY AND RESIDENCE                                                                                                                                |     |
| Table  | C-22    | Number and Percentage of Live Births by Place of Birth, Type of Facility, and Residence Status, Delaware, 2019                                                            | 73  |
|        |         | FIVE-YEAR AVERAGE PERCENTAGE OF BIRTHS BY BIRTH WEIGHT                                                                                                                    |     |
| Table  | C-23    | Five-Year Average Percentage of Low Birthweight Births (<2,500 Grams) by Age of Mother, by County, City of Wilmington, U.S., and Delaware, 2002-2019 - (All Races)        | 74  |
| Table  | C-24    | Five-Year Average Percentage of Low Birthweight Births (<2,500 Grams) by Age of Mother, by County, City of Wilmington, U.S., and Delaware, 2002-2019 - (White)            | 75  |
| Table  | C-25    | Five-Year Average Percentage of Low Birthweight Births (<2,500 Grams) by Age of Mother, County, City of Wilmington, U.S., and Delaware, 2002-2019 - (Black)               | 76  |
| Table  | C-26    | Five-Year Average Percentage of Low Birthweight Births (<2,500 Grams) by Age of Mother, by County, City of Wilmington, U.S., and Delaware, 2002-2019 - (Hispanic Origin*) | 77  |
| Figure | C-11 Fi | ve-Year Average Percentage of Low Birthweight Births (<2,500 Grams) by                                                                                                    | 78  |
| Figure | C-12 Fi | Race and Hispanic Origin, Delaware, 2002-2019  ve-Year Average Percentage of Low Birthweight Births (<2,500 Grams) by                                                     | 79  |
| rigare | 0 1211  | Race and Hispanic Origin, Delaware and Counties, 2015-2019                                                                                                                | 7.5 |
| Table  | C-27    | Five-Year Average Percentage of Very Low Birthweight Births (<1,500 Grams) by Age of Mother, by County, City of Wilmington, U.S., and Delaware, 2002-2019 - (All Races)   | 80  |
| Table  | C-28    | Five-Year Average Percentage of Very Low Birthweight Births (<1,500 Grams) by Age of Mother, by County, City of Wilmington, U.S., and Delaware, 2002-2019 - (White)       | 81  |
| Table  | C-29    | Five-Year Average Percentage of Very Low Birthweight Births (<1,500 Grams) by Age of Mother, by County, City of Wilmington, U.S., and Delaware, 2002-2019 - (Black)       | 82  |
| Table  | C-30    |                                                                                                                                                                           | 83  |
| Figure | C-13 Fi | ve-Year Average Percentage of Very Low Birthweight Births (<1,500 Grams),                                                                                                 | 84  |
| Eiguro | C 14 E  | by Race and Hispanic Origin, Delaware, 2002-2019 ve-Year Average Percentage of Very Low Birthweight Births (<1,500 Grams) by                                              | 85  |
| rigure | C-14 F  | Race, Delaware and Counties, 2015-2019                                                                                                                                    | 00  |
| Table  | C-31    | Number of Live Births by Birthweight in Grams and Age of Mother, By County City of Wilmington, And Delaware, 2019                                                         | 86  |
| Table  | C-32    | Number of Live Births by Birthweight in Grams, Race and Hispanic Origin of Mother, by County, City of Wilmington, and Delaware, 2019                                      | 87  |
| Table  | C-33    | Number of Live Births by Race and Hispanic Origin of Mother, Weeks of Gestation, and Age of Mother, Delaware, 2019                                                        | 88  |
| Table  | C-34    | Number of Live Births by Race and Hispanic Origin of Mother, Birthweight, and Weeks of Gestation, Delaware, 2019                                                          | 89  |
|        |         | SOURCE OF PAYMENT                                                                                                                                                         |     |
| Table  | C-35    | Number and Percentage of Live Births by Race, Hispanic Origin, Age of Mother, and Principal Source of Payment for Delivery, Delaware, 2019                                | 90  |