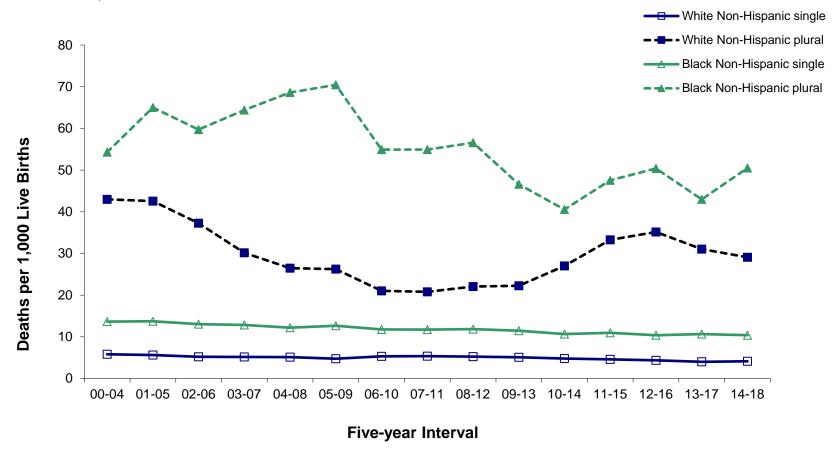

| E.     | INFAI  | NT MORTALITY                                                                                                                                                  | 133 |
|--------|--------|---------------------------------------------------------------------------------------------------------------------------------------------------------------|-----|
|        | Infant | Mortality Summary                                                                                                                                             | 134 |
|        | Infan  | Mortality Tables and Figures                                                                                                                                  |     |
| Table  | E-1    | Number of Infant Deaths by Race, County, and City of Wilmington, U.S., Delaware, 2002-2019                                                                    | 144 |
| Table  | E-2    | Number of Neonatal Deaths by Race, County, and City of Wilmington, U.S., Delaware, 2002-2019                                                                  | 145 |
| Table  | E-3    | Number of Postneonatal Deaths by Race, County, and City of Wilmington, U.S., Delaware, 2002-2019                                                              | 146 |
| Table  | E-4    | Five-Year Average Infant Mortality Rates by Race, County, and City of Wilmington, U.S., Delaware, 2002-2019                                                   | 147 |
| Figure | E-1    | Five-Year Average Infant Mortality Rates by Race, Delaware, 2002-2019                                                                                         | 148 |
| Figure | E-2    | Five-Year Average Infant Mortality Rates by Race, Delaware, Counties and the City of Wilmington, 2015-2019                                                    | 149 |
| Table  | E-5    | Five-Year Average Neonatal Mortality Rates by Race, County, and City of Wilmington, U.S., Delaware, 2002-2019                                                 | 150 |
| Figure | E-3    | Five-Year Average Neonatal Mortality Rates by Race, Delaware, 2002-2019                                                                                       | 151 |
| Table  | E-6    | Five-Year Average Postneonatal Mortality Rates by Race, County, and City of Wilmington, U.S., Delaware, 2002-2019                                             | 152 |
| Figure | E-4    | Five-Year Average Postneonatal Mortality Rates by Race, Delaware, 2002-2019                                                                                   | 153 |
| Table  | E-7    | Five-Year Average Infant Mortality Rates by Selected Risk Markers and Race of Mother, Delaware, 2014-2018 Live Birth Cohort                                   | 154 |
| Table  | E-8    | Leading Causes of Infant Death by Gestational Age Category, Delaware, 2014-2018 Live Birth Cohort                                                             | 155 |
| Table  | E-9    | Five-Year Average Infant Mortality Rates by Race and Selected Risk Markers, Delaware, 2002-2018 Live Birth Cohort                                             | 156 |
| Figure | E-5    | Five-Year Average Infant Mortality Rates by Race and Plurality, Delaware, 2000-2018 Live Birth Cohort                                                         | 158 |
| Figure | E-6    | Five-Year Average Infant Mortality Rates by Race of Mothers Who Smoked during Pregnancy Versus All Non-Smoking Mothers, Delaware, 2000-2018 Live Birth Cohort | 159 |
| Figure | E-7    | Five-Year Average Infant Mortality Rates by Race and Source of Payment for Delivery, Delaware, 2000-2018 Live Birth Cohort                                    | 160 |
| Table  | E-10   | ·                                                                                                                                                             | 161 |
| Table  | E-11   | Number of Neonatal Deaths by Plurality, Birth Weight in Grams, Race of Mother, and Sex of Child, Delaware, 2014-2018 Live Birth Cohort                        | 162 |
| F.     | MOR    | <b>FALITY</b>                                                                                                                                                 | 163 |
|        | Мс     | ortality Summary                                                                                                                                              | 164 |
|        | Мо     | rtality Tables and Figures                                                                                                                                    |     |
| Table  | F-1    | Number of Deaths by Race, Counties, and City of Wilmington, U.S., Delaware, 2008-2019                                                                         | 175 |
| Table  | F-2    | Number of Deaths by Age, Race, and Hispanic Origin, Counties and City of Wilmington, Delaware, 2019                                                           | 176 |
| Table  | F-3    | Number of Deaths by Age and Race, Counties and City of Wilmington, Delaware, 2019 - (Both Sexes)                                                              | 177 |
| Table  | F-4    | Number of Deaths by Age and Race, Counties and City of Wilmington, 2019 - (Males)                                                                             | 178 |