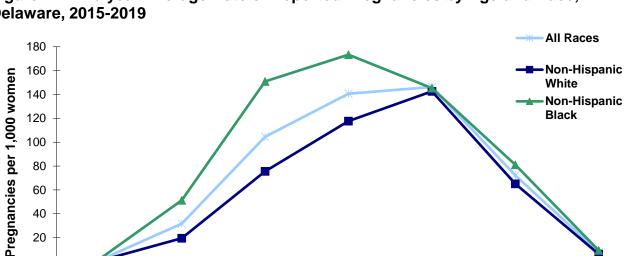

Х

| Table  | D-5     | Number of Reported Pregnancies by Age of Woman and County, Delaware, 2009-2019 (All Races)                                                   | 109 |
|--------|---------|----------------------------------------------------------------------------------------------------------------------------------------------|-----|
| Table  | D-6     | Number of Reported Pregnancies by Age of Woman and County, Delaware, 2009-2019 (White)                                                       | 110 |
| Table  | D-7     | Number of Reported Pregnancies by Age of Woman and County, Delaware, 2009-2019 (Black)                                                       | 111 |
| Table  | D-8     | Five-Year Average Rate of Reported Pregnancies by Age of Woman and County, Delaware, 2009-2019 (All Races)                                   | 112 |
| Table  | D-9     | Five-Year Average Rate of Reported Pregnancies by Age of Woman and County, Delaware and Counties, 2009-2019 (White)                          | 113 |
| Table  | D-10    | Five-Year Average Rate of Reported Pregnancies by Age of Woman, Delaware and Counties, 2009-2019 (Black)                                     | 114 |
| Figure | D-1     | Five-Year Average Rate of Reported Pregnancies by Age and Race, Delaware, 2015-2019                                                          | 115 |
| Figure | D-2     | Five-Year Average Rate of Reported Pregnancies by County and Race, Delaware, 2015-2019                                                       | 116 |
| Figure | D-3     | Five-Year Average Teenage (15-19) Pregnancy Rate by County and Race, Delaware, 2015-2019                                                     | 117 |
|        | Fetal D | Death and Perinatal Summary                                                                                                                  | 118 |
|        | Fetal F | Perinatal Death Tables                                                                                                                       |     |
| Table  | D-11    | Number of Fetal Deaths by Race, Hispanic Origin, and Age of Woman, Delaware and Counties, 2019                                               | 121 |
| Table  | D-12    | Number Fetal Deaths by Race, Hispanic Origin, and Education of Woman, Delaware, 2019                                                         | 122 |
| Table  | D-13    | Number of Fetal Deaths by Race, Hispanic Origin, and Marital Status of Woman and County, Delaware, 2019                                      | 122 |
| Table  | D-14    | Number of Fetal Deaths by Weight of Fetus in Grams and Race of Woman and County, Delaware, 2019                                              | 123 |
| Table  | D-15    | Number of Fetal Deaths by Weeks of Gestation and Race of Woman and County, Delaware, 2019                                                    | 124 |
|        | Induc   | ed Terminations of Pregnancy                                                                                                                 |     |
| Table  | D-16    | Five-Year Average Perinatal Mortality Rates by Race and County, Delaware, 2002-2019                                                          | 125 |
| Figure | D-4     | Five-Year Average Perinatal Mortality Rates by Race, Delaware, 2002-2019                                                                     | 126 |
| Table  | D-17    | Number and Percentage of Induced Terminations of Pregnancy by Selected Characteristics, Delaware, 2019                                       | 127 |
| Table  | D-18    | Number and Percentage of Induced Terminations of Pregnancy by Place of Residence, Race, and Age of Woman, Delaware, 2019                     | 128 |
| Table  | D-19    | Number of Induced Terminations of Pregnancy by Place of Residence, Weeks of Gestation, and Age of Woman, Delaware, 2019                      | 129 |
| Table  | D-20    | Number of Induced Terminations of Pregnancy by Place of Residence, Age of Woman, and Number of Previous Pregnancies, Delaware, 2019          | 130 |
| Table  | D-21    | Number of Induced Terminations of Pregnancy by Place of Residence, Age of Woman, and Number of Previous Live Births, Delaware, 2019          | 131 |
| Table  | D-22    | Number of Induced Terminations of Pregnancy by Place of Residence, Age of Woman, and number of Previous Induced Terminations, Delaware, 2019 | 132 |