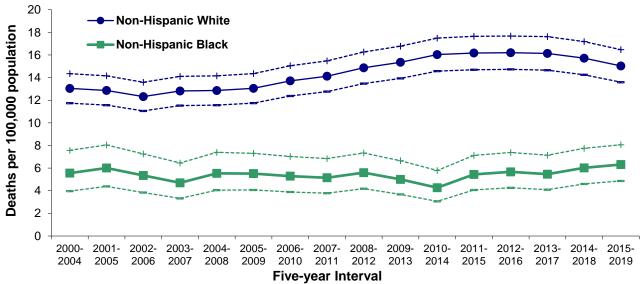

Figure 11. Percentage of Births by Source of Payment for Delivery, Delaware, 1997-2019

Source: Delaware Department of Health and Social Services, Division of Public Health, Delaware Health Statistics Center