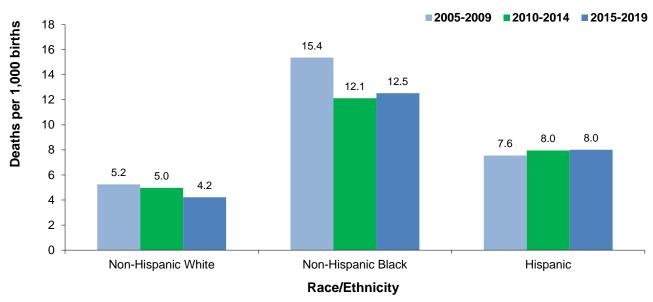

| E.     | INFAI  | NT MORTALITY                                                                                                                                                  | 133 |
|--------|--------|---------------------------------------------------------------------------------------------------------------------------------------------------------------|-----|
|        | Infant | Mortality Summary                                                                                                                                             | 134 |
|        | Infan  | Mortality Tables and Figures                                                                                                                                  |     |
| Table  | E-1    | Number of Infant Deaths by Race, County, and City of Wilmington, U.S., Delaware, 2002-2019                                                                    | 144 |
| Table  | E-2    | Number of Neonatal Deaths by Race, County, and City of Wilmington, U.S., Delaware, 2002-2019                                                                  | 145 |
| Table  | E-3    | Number of Postneonatal Deaths by Race, County, and City of Wilmington, U.S., Delaware, 2002-2019                                                              | 146 |
| Table  | E-4    | Five-Year Average Infant Mortality Rates by Race, County, and City of Wilmington, U.S., Delaware, 2002-2019                                                   | 147 |
| Figure | E-1    | Five-Year Average Infant Mortality Rates by Race, Delaware, 2002-2019                                                                                         | 148 |
| Figure | E-2    | Five-Year Average Infant Mortality Rates by Race, Delaware, Counties and the City of Wilmington, 2015-2019                                                    | 149 |
| Table  | E-5    | Five-Year Average Neonatal Mortality Rates by Race, County, and City of Wilmington, U.S., Delaware, 2002-2019                                                 | 150 |
| Figure | E-3    | Five-Year Average Neonatal Mortality Rates by Race, Delaware, 2002-2019                                                                                       | 151 |
| Table  | E-6    | Five-Year Average Postneonatal Mortality Rates by Race, County, and City of Wilmington, U.S., Delaware, 2002-2019                                             | 152 |
| Figure | E-4    | Five-Year Average Postneonatal Mortality Rates by Race, Delaware, 2002-2019                                                                                   | 153 |
| Table  | E-7    | Five-Year Average Infant Mortality Rates by Selected Risk Markers and Race of Mother, Delaware, 2014-2018 Live Birth Cohort                                   | 154 |
| Table  | E-8    | Leading Causes of Infant Death by Gestational Age Category, Delaware, 2014-2018 Live Birth Cohort                                                             | 155 |
| Table  | E-9    | Five-Year Average Infant Mortality Rates by Race and Selected Risk Markers, Delaware, 2002-2018 Live Birth Cohort                                             | 156 |
| Figure | E-5    | Five-Year Average Infant Mortality Rates by Race and Plurality, Delaware, 2000-2018 Live Birth Cohort                                                         | 158 |
| Figure | E-6    | Five-Year Average Infant Mortality Rates by Race of Mothers Who Smoked during Pregnancy Versus All Non-Smoking Mothers, Delaware, 2000-2018 Live Birth Cohort | 159 |
| Figure | E-7    | Five-Year Average Infant Mortality Rates by Race and Source of Payment for Delivery, Delaware, 2000-2018 Live Birth Cohort                                    | 160 |
| Table  | E-10   | ·                                                                                                                                                             | 161 |
| Table  | E-11   | Number of Neonatal Deaths by Plurality, Birth Weight in Grams, Race of Mother, and Sex of Child, Delaware, 2014-2018 Live Birth Cohort                        | 162 |
| F.     | MOR    | <b>FALITY</b>                                                                                                                                                 | 163 |
|        | Мс     | ortality Summary                                                                                                                                              | 164 |
|        | Мо     | rtality Tables and Figures                                                                                                                                    |     |
| Table  | F-1    | Number of Deaths by Race, Counties, and City of Wilmington, U.S., Delaware, 2008-2019                                                                         | 175 |
| Table  | F-2    | Number of Deaths by Age, Race, and Hispanic Origin, Counties and City of Wilmington, Delaware, 2019                                                           | 176 |
| Table  | F-3    | Number of Deaths by Age and Race, Counties and City of Wilmington, Delaware, 2019 - (Both Sexes)                                                              | 177 |
| Table  | F-4    | Number of Deaths by Age and Race, Counties and City of Wilmington, 2019 - (Males)                                                                             | 178 |