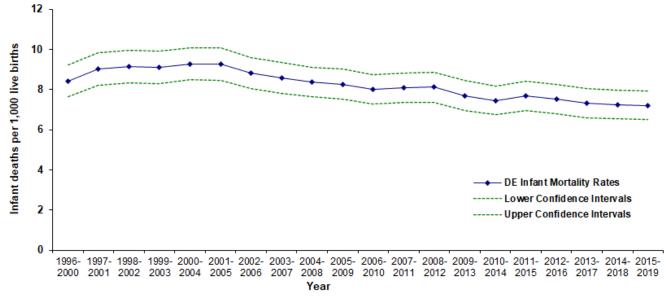

- Although there was a 9 percent decrease in the overall number of births from 2009 to 2019, there was a 18 percent increase in the number of births to women aged 30 and older. The number of single women aged 30 and older also increased 57.4 percent during this same time period.
- Delaware females born in 2019, can expect to live an average of 82.2 years versus males who could expect to live 75.9 years.
- Delaware's infant mortality rate decreased 23 percent from 9.3 infant deaths per 1,000 live births in 2000-2004 to 7.2 infant deaths per 1,000 live births in 2015-2019.
- Opioid drug overdose deaths increased 1031 percent from 35 deaths in 2000 to 396 deaths in 2019.

| E.     | INFAI  | NT MORTALITY                                                                                                                                                  | 133 |
|--------|--------|---------------------------------------------------------------------------------------------------------------------------------------------------------------|-----|
|        | Infant | Mortality Summary                                                                                                                                             | 134 |
|        | Infan  | Mortality Tables and Figures                                                                                                                                  |     |
| Table  | E-1    | Number of Infant Deaths by Race, County, and City of Wilmington, U.S., Delaware, 2002-2019                                                                    | 144 |
| Table  | E-2    | Number of Neonatal Deaths by Race, County, and City of Wilmington, U.S., Delaware, 2002-2019                                                                  | 145 |
| Table  | E-3    | Number of Postneonatal Deaths by Race, County, and City of Wilmington, U.S., Delaware, 2002-2019                                                              | 146 |
| Table  | E-4    | Five-Year Average Infant Mortality Rates by Race, County, and City of Wilmington, U.S., Delaware, 2002-2019                                                   | 147 |
| Figure | E-1    | Five-Year Average Infant Mortality Rates by Race, Delaware, 2002-2019                                                                                         | 148 |
| Figure | E-2    | Five-Year Average Infant Mortality Rates by Race, Delaware, Counties and the City of Wilmington, 2015-2019                                                    | 149 |
| Table  | E-5    | Five-Year Average Neonatal Mortality Rates by Race, County, and City of Wilmington, U.S., Delaware, 2002-2019                                                 | 150 |
| Figure | E-3    | Five-Year Average Neonatal Mortality Rates by Race, Delaware, 2002-2019                                                                                       | 151 |
| Table  | E-6    | Five-Year Average Postneonatal Mortality Rates by Race, County, and City of Wilmington, U.S., Delaware, 2002-2019                                             | 152 |
| Figure | E-4    | Five-Year Average Postneonatal Mortality Rates by Race, Delaware, 2002-2019                                                                                   | 153 |
| Table  | E-7    | Five-Year Average Infant Mortality Rates by Selected Risk Markers and Race of Mother, Delaware, 2014-2018 Live Birth Cohort                                   | 154 |
| Table  | E-8    | Leading Causes of Infant Death by Gestational Age Category, Delaware, 2014-2018 Live Birth Cohort                                                             | 155 |
| Table  | E-9    | Five-Year Average Infant Mortality Rates by Race and Selected Risk Markers, Delaware, 2002-2018 Live Birth Cohort                                             | 156 |
| Figure | E-5    | Five-Year Average Infant Mortality Rates by Race and Plurality, Delaware, 2000-2018 Live Birth Cohort                                                         | 158 |
| Figure | E-6    | Five-Year Average Infant Mortality Rates by Race of Mothers Who Smoked during Pregnancy Versus All Non-Smoking Mothers, Delaware, 2000-2018 Live Birth Cohort | 159 |
| Figure | E-7    | Five-Year Average Infant Mortality Rates by Race and Source of Payment for Delivery, Delaware, 2000-2018 Live Birth Cohort                                    | 160 |
| Table  | E-10   | ·                                                                                                                                                             | 161 |
| Table  | E-11   | Number of Neonatal Deaths by Plurality, Birth Weight in Grams, Race of Mother, and Sex of Child, Delaware, 2014-2018 Live Birth Cohort                        | 162 |
| F.     | MOR    | <b>FALITY</b>                                                                                                                                                 | 163 |
|        | Мс     | ortality Summary                                                                                                                                              | 164 |
|        | Мо     | rtality Tables and Figures                                                                                                                                    |     |
| Table  | F-1    | Number of Deaths by Race, Counties, and City of Wilmington, U.S., Delaware, 2008-2019                                                                         | 175 |
| Table  | F-2    | Number of Deaths by Age, Race, and Hispanic Origin, Counties and City of Wilmington, Delaware, 2019                                                           | 176 |
| Table  | F-3    | Number of Deaths by Age and Race, Counties and City of Wilmington, Delaware, 2019 - (Both Sexes)                                                              | 177 |
| Table  | F-4    | Number of Deaths by Age and Race, Counties and City of Wilmington, 2019 - (Males)                                                                             | 178 |