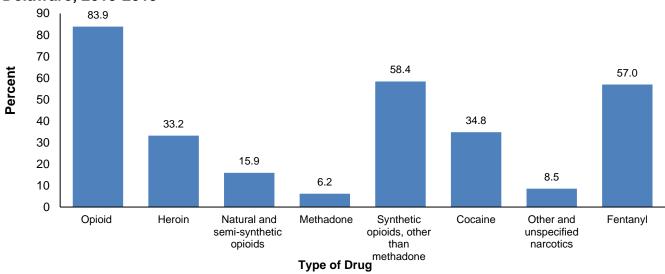

49.08 deaths per 100,000 population, while the non-Hispanic black rate increased 226 percent to 25.39 deaths per 100,000 population.

60 49.08 50 Non-Hispanic White Deaths per 100,000 population 40 Non-Hispanic Black 25.39 30 20 9.43 10

Figure 60. Five-Year Age-adjusted Mortality Rates for Drug Overdose by Race, Delaware 2000-2019

Source: Delaware Department of Social Services, Division of Public Health, Delaware Health Statistics Center

In 2015-2019, 84 percent of drug overdose deaths were opioid related, 58 percent involed synthetic opioids other than methadone, 57 percent involved fentanyl, and 33 percent included heroin. Thirty five percent of overdose deaths included cocaine. In the same time period, methadone contributed to the least number of drug overdose deaths at 6 percent.



Figure 61. Percentage of Drug Overdose Deaths by Type of Drug, Delaware, 2015-2019

Note: ICD codes Opioid: T40.0 to T40.4 and T40.6, Heroin: T40.1, Natural and semi-synthetic opioids: T40.2, Methadone: T40.3, Synthetic opioids, other than methadone :T40.4 (includes Fentanyl), Cocaine: T40.5, Other and unspecified narcotics: T40.6, Fentanyl is based on literal

TABLE F-1. NUMBER OF DEATHS BY RACE, COUNTIES AND CITY OF WILMINGTON, U.S., DELAWARE, 2008-2019

| A /                                                                                                    | <u> </u>                                               |                                                        | 1                                                      |                                                        |