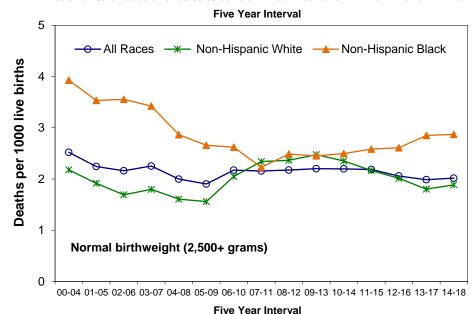

| E.     | INFAI  | NT MORTALITY                                                                                                                                                  | 133 |
|--------|--------|---------------------------------------------------------------------------------------------------------------------------------------------------------------|-----|
|        | Infant | Mortality Summary                                                                                                                                             | 134 |
|        | Infan  | Mortality Tables and Figures                                                                                                                                  |     |
| Table  | E-1    | Number of Infant Deaths by Race, County, and City of Wilmington, U.S., Delaware, 2002-2019                                                                    | 144 |
| Table  | E-2    | Number of Neonatal Deaths by Race, County, and City of Wilmington, U.S., Delaware, 2002-2019                                                                  | 145 |
| Table  | E-3    | Number of Postneonatal Deaths by Race, County, and City of Wilmington, U.S., Delaware, 2002-2019                                                              | 146 |
| Table  | E-4    | Five-Year Average Infant Mortality Rates by Race, County, and City of Wilmington, U.S., Delaware, 2002-2019                                                   | 147 |
| Figure | E-1    | Five-Year Average Infant Mortality Rates by Race, Delaware, 2002-2019                                                                                         | 148 |
| Figure | E-2    | Five-Year Average Infant Mortality Rates by Race, Delaware, Counties and the City of Wilmington, 2015-2019                                                    | 149 |
| Table  | E-5    | Five-Year Average Neonatal Mortality Rates by Race, County, and City of Wilmington, U.S., Delaware, 2002-2019                                                 | 150 |
| Figure | E-3    | Five-Year Average Neonatal Mortality Rates by Race, Delaware, 2002-2019                                                                                       | 151 |
| Table  | E-6    | Five-Year Average Postneonatal Mortality Rates by Race, County, and City of Wilmington, U.S., Delaware, 2002-2019                                             | 152 |
| Figure | E-4    | Five-Year Average Postneonatal Mortality Rates by Race, Delaware, 2002-2019                                                                                   | 153 |
| Table  | E-7    | Five-Year Average Infant Mortality Rates by Selected Risk Markers and Race of Mother, Delaware, 2014-2018 Live Birth Cohort                                   | 154 |
| Table  | E-8    | Leading Causes of Infant Death by Gestational Age Category, Delaware, 2014-2018 Live Birth Cohort                                                             | 155 |
| Table  | E-9    | Five-Year Average Infant Mortality Rates by Race and Selected Risk Markers, Delaware, 2002-2018 Live Birth Cohort                                             | 156 |
| Figure | E-5    | Five-Year Average Infant Mortality Rates by Race and Plurality, Delaware, 2000-2018 Live Birth Cohort                                                         | 158 |
| Figure | E-6    | Five-Year Average Infant Mortality Rates by Race of Mothers Who Smoked during Pregnancy Versus All Non-Smoking Mothers, Delaware, 2000-2018 Live Birth Cohort | 159 |
| Figure | E-7    | Five-Year Average Infant Mortality Rates by Race and Source of Payment for Delivery, Delaware, 2000-2018 Live Birth Cohort                                    | 160 |
| Table  | E-10   | ·                                                                                                                                                             | 161 |
| Table  | E-11   | Number of Neonatal Deaths by Plurality, Birth Weight in Grams, Race of Mother, and Sex of Child, Delaware, 2014-2018 Live Birth Cohort                        | 162 |
| F.     | MOR    | <b>FALITY</b>                                                                                                                                                 | 163 |
|        | Мс     | ortality Summary                                                                                                                                              | 164 |
|        | Мо     | rtality Tables and Figures                                                                                                                                    |     |
| Table  | F-1    | Number of Deaths by Race, Counties, and City of Wilmington, U.S., Delaware, 2008-2019                                                                         | 175 |
| Table  | F-2    | Number of Deaths by Age, Race, and Hispanic Origin, Counties and City of Wilmington, Delaware, 2019                                                           | 176 |
| Table  | F-3    | Number of Deaths by Age and Race, Counties and City of Wilmington, Delaware, 2019 - (Both Sexes)                                                              | 177 |
| Table  | F-4    | Number of Deaths by Age and Race, Counties and City of Wilmington, 2019 - (Males)                                                                             | 178 |