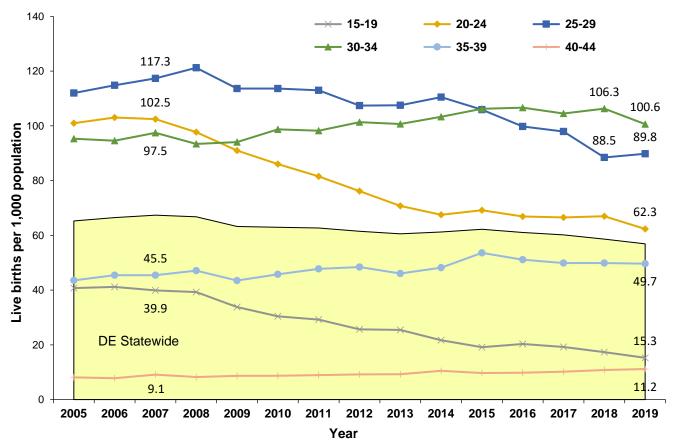

| Figure                         | C-3                           | Five-Year Average Teenage (15-19) Live Birth Rates by Race, U.S., and Delaware, 2002-2019                                                                                                                                                                                                                                                                                                                                                                                                                                                                                                                                                                                                                                                                                                                                                                                                                                                                                                                       | 49                   |
|--------------------------------|-------------------------------|-----------------------------------------------------------------------------------------------------------------------------------------------------------------------------------------------------------------------------------------------------------------------------------------------------------------------------------------------------------------------------------------------------------------------------------------------------------------------------------------------------------------------------------------------------------------------------------------------------------------------------------------------------------------------------------------------------------------------------------------------------------------------------------------------------------------------------------------------------------------------------------------------------------------------------------------------------------------------------------------------------------------|----------------------|
| Figure                         | C-4                           | Five-Year Average Teenage (15-17) Live Birth Rates, U.S., Delaware, and Counties, 2002-2019                                                                                                                                                                                                                                                                                                                                                                                                                                                                                                                                                                                                                                                                                                                                                                                                                                                                                                                     | 50                   |
| Figure                         | C-5                           | Five-Year Average Teenage (18-19) Live Birth Rates, U.S., Delaware, and Counties, 2002-2019                                                                                                                                                                                                                                                                                                                                                                                                                                                                                                                                                                                                                                                                                                                                                                                                                                                                                                                     | 51                   |
|                                |                               | GENERAL FERTILITY AND AGE-SPECIFIC BIRTH RATES                                                                                                                                                                                                                                                                                                                                                                                                                                                                                                                                                                                                                                                                                                                                                                                                                                                                                                                                                                  |                      |
| Table                          | C-6                           | Five-Year General Fertility and Age-Specific Live Birth Rates, U.S., Delaware, and Counties, 2002-2019 - (All Races)                                                                                                                                                                                                                                                                                                                                                                                                                                                                                                                                                                                                                                                                                                                                                                                                                                                                                            | 52                   |
| Table                          | C-7                           | Five-Year General Fertility and Age-Specific Live Birth Rates, U.S., Delaware, and Counties, 2002-2019 - (White)                                                                                                                                                                                                                                                                                                                                                                                                                                                                                                                                                                                                                                                                                                                                                                                                                                                                                                | 53                   |
| Table                          | C-8                           | Five-Year General Fertility and Age-Specific Live Birth Rates, U.S., Delaware, and Counties, 2002-2019 - (Black)                                                                                                                                                                                                                                                                                                                                                                                                                                                                                                                                                                                                                                                                                                                                                                                                                                                                                                | 54                   |
| Figure                         | C-6                           | Five-Year Average General Fertility Rates, U.S., Delaware and Counties, 2002-2019                                                                                                                                                                                                                                                                                                                                                                                                                                                                                                                                                                                                                                                                                                                                                                                                                                                                                                                               | 55                   |
| Figure                         | C-7                           | Five-Year Average General Fertility Rates by Race, U.S., and Delaware, 2002-2019                                                                                                                                                                                                                                                                                                                                                                                                                                                                                                                                                                                                                                                                                                                                                                                                                                                                                                                                | 56                   |
| Figure                         | C-8                           | Five-Year Average Age-Specific Live Birth Rates by Race, Delaware, 2015-2019                                                                                                                                                                                                                                                                                                                                                                                                                                                                                                                                                                                                                                                                                                                                                                                                                                                                                                                                    | 57                   |
| Figure                         | C-9                           | Five-Year Average Age-Specific Live Birth Rates by Counties, 2015-2019                                                                                                                                                                                                                                                                                                                                                                                                                                                                                                                                                                                                                                                                                                                                                                                                                                                                                                                                          | 58                   |
| Table                          | C-9                           | Number of Live Births by Age, Race and Hispanic Origin of Mother, by County, City of Wilmington, and Delaware, 2019                                                                                                                                                                                                                                                                                                                                                                                                                                                                                                                                                                                                                                                                                                                                                                                                                                                                                             | 59                   |
|                                |                               | NUMBER OF BIRTHS BY AGE, RACE, MARITAL STATUS, AND EDUCATION                                                                                                                                                                                                                                                                                                                                                                                                                                                                                                                                                                                                                                                                                                                                                                                                                                                                                                                                                    |                      |
| Table                          | C-10                          | Number of Live Births to Married Mothers by Age of Mother and Age of Father, by County, City of Wilmington, and Delaware, 2019                                                                                                                                                                                                                                                                                                                                                                                                                                                                                                                                                                                                                                                                                                                                                                                                                                                                                  | 60                   |
| Table                          | C-11                          | Number of Live Births by Education and Age of Mother, by County, City of Wilmington, and Delaware, 2019                                                                                                                                                                                                                                                                                                                                                                                                                                                                                                                                                                                                                                                                                                                                                                                                                                                                                                         | 61                   |
|                                |                               | Willington, and Delaware, 2013                                                                                                                                                                                                                                                                                                                                                                                                                                                                                                                                                                                                                                                                                                                                                                                                                                                                                                                                                                                  |                      |
| Table                          | C-12                          | Number and Percentage of Live Births by Education and Race and Hispanic Origin                                                                                                                                                                                                                                                                                                                                                                                                                                                                                                                                                                                                                                                                                                                                                                                                                                                                                                                                  | 62                   |
| Table<br>Table                 |                               |                                                                                                                                                                                                                                                                                                                                                                                                                                                                                                                                                                                                                                                                                                                                                                                                                                                                                                                                                                                                                 | 62<br>63             |
|                                | C-13                          | Number and Percentage of Live Births by Education and Race and Hispanic Origin of Mother, by County, City of Wilmington, And Delaware, 2019 Five-Year Average Percentage of Live Births to Single Mothers by Age of Mother, by County, City of Wilmington, and Delaware, 2002-2019 - (All Races) Five-Year Average Percentage of Live Births to Single Mothers by Age of Mother,                                                                                                                                                                                                                                                                                                                                                                                                                                                                                                                                                                                                                                |                      |
| Table                          | C-13                          | Number and Percentage of Live Births by Education and Race and Hispanic Origin of Mother, by County, City of Wilmington, And Delaware, 2019 Five-Year Average Percentage of Live Births to Single Mothers by Age of Mother, by County, City of Wilmington, and Delaware, 2002-2019 - (All Races)  Five-Year Average Percentage of Live Births to Single Mothers by Age of Mother, by County, City of Wilmington, and Delaware, 2002-2019 - (White) Five-Year Average Percentage of Live Births to Single Mothers by Age of Mother,                                                                                                                                                                                                                                                                                                                                                                                                                                                                              | 63                   |
| Table Table                    | C-13<br>C-14<br>C-15          | Number and Percentage of Live Births by Education and Race and Hispanic Origin of Mother, by County, City of Wilmington, And Delaware, 2019 Five-Year Average Percentage of Live Births to Single Mothers by Age of Mother, by County, City of Wilmington, and Delaware, 2002-2019 - (All Races)  Five-Year Average Percentage of Live Births to Single Mothers by Age of Mother, by County, City of Wilmington, and Delaware, 2002-2019 - (White)                                                                                                                                                                                                                                                                                                                                                                                                                                                                                                                                                              | 63<br>64             |
| Table Table Table              | C-13<br>C-14<br>C-15<br>C-16  | Number and Percentage of Live Births by Education and Race and Hispanic Origin of Mother, by County, City of Wilmington, And Delaware, 2019 Five-Year Average Percentage of Live Births to Single Mothers by Age of Mother, by County, City of Wilmington, and Delaware, 2002-2019 - (All Races)  Five-Year Average Percentage of Live Births to Single Mothers by Age of Mother, by County, City of Wilmington, and Delaware, 2002-2019 - (White) Five-Year Average Percentage of Live Births to Single Mothers by Age of Mother, by County, City of Wilmington, and Delaware, 2002-2019 - (Black) Five-Year Average Percentage of Live Births to Single Mothers by Age of Mother, by County, City of Wilmington, and Delaware, 2002-2019 - (Hispanic Origin*)  Five-Year Average Percentage of Births to Single Mothers by Race and Hispanic                                                                                                                                                                  | 63<br>64<br>65       |
| Table Table Table Table        | C-13 C-14 C-15 C-16 C-10      | Number and Percentage of Live Births by Education and Race and Hispanic Origin of Mother, by County, City of Wilmington, And Delaware, 2019 Five-Year Average Percentage of Live Births to Single Mothers by Age of Mother, by County, City of Wilmington, and Delaware, 2002-2019 - (All Races)  Five-Year Average Percentage of Live Births to Single Mothers by Age of Mother, by County, City of Wilmington, and Delaware, 2002-2019 - (White) Five-Year Average Percentage of Live Births to Single Mothers by Age of Mother, by County, City of Wilmington, and Delaware, 2002-2019 - (Black) Five-Year Average Percentage of Live Births to Single Mothers by Age of Mother, by County, City of Wilmington, and Delaware, 2002-2019 - (Hispanic Origin*)                                                                                                                                                                                                                                                 | 63<br>64<br>65<br>66 |
| Table Table Table Table Figure | C-13 C-14 C-15 C-16 C-10      | Number and Percentage of Live Births by Education and Race and Hispanic Origin of Mother, by County, City of Wilmington, And Delaware, 2019 Five-Year Average Percentage of Live Births to Single Mothers by Age of Mother, by County, City of Wilmington, and Delaware, 2002-2019 - (All Races)  Five-Year Average Percentage of Live Births to Single Mothers by Age of Mother, by County, City of Wilmington, and Delaware, 2002-2019 - (White) Five-Year Average Percentage of Live Births to Single Mothers by Age of Mother, by County, City of Wilmington, and Delaware, 2002-2019 - (Black) Five-Year Average Percentage of Live Births to Single Mothers by Age of Mother, by County, City of Wilmington, and Delaware, 2002-2019 - (Hispanic Origin*)  Five-Year Average Percentage of Births to Single Mothers by Race and Hispanic Origin, Delaware, 2002-2019  Number of Live Births by Age, Marital Status, Race and Hispanic Origin of                                                           | 63<br>64<br>65<br>66 |
| Table Table Table Table Figure | C-13 C-14 C-15 C-16 C-10 C-17 | Number and Percentage of Live Births by Education and Race and Hispanic Origin of Mother, by County, City of Wilmington, And Delaware, 2019 Five-Year Average Percentage of Live Births to Single Mothers by Age of Mother, by County, City of Wilmington, and Delaware, 2002-2019 - (All Races)  Five-Year Average Percentage of Live Births to Single Mothers by Age of Mother, by County, City of Wilmington, and Delaware, 2002-2019 - (White) Five-Year Average Percentage of Live Births to Single Mothers by Age of Mother, by County, City of Wilmington, and Delaware, 2002-2019 - (Black) Five-Year Average Percentage of Live Births to Single Mothers by Age of Mother, by County, City of Wilmington, and Delaware, 2002-2019 - (Hispanic Origin*)  Five-Year Average Percentage of Births to Single Mothers by Race and Hispanic Origin, Delaware, 2002-2019  Number of Live Births by Age, Marital Status, Race and Hispanic Origin of Mother, by County, City of Wilmington, and Delaware, 2019 | 63<br>64<br>65<br>66 |