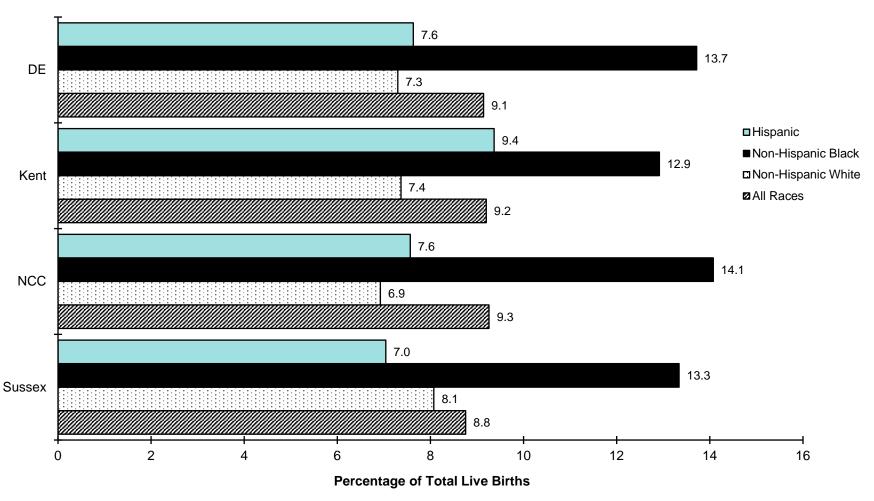

| Figure                         | C-3                           | Five-Year Average Teenage (15-19) Live Birth Rates by Race, U.S., and Delaware, 2002-2019                                                                                                                                                                                                                                                                                                                                                                                                                                                                                                                                                                                                                                                                                                                                                                                                                                                                                                                       | 49                   |
|--------------------------------|-------------------------------|-----------------------------------------------------------------------------------------------------------------------------------------------------------------------------------------------------------------------------------------------------------------------------------------------------------------------------------------------------------------------------------------------------------------------------------------------------------------------------------------------------------------------------------------------------------------------------------------------------------------------------------------------------------------------------------------------------------------------------------------------------------------------------------------------------------------------------------------------------------------------------------------------------------------------------------------------------------------------------------------------------------------|----------------------|
| Figure                         | C-4                           | Five-Year Average Teenage (15-17) Live Birth Rates, U.S., Delaware, and Counties, 2002-2019                                                                                                                                                                                                                                                                                                                                                                                                                                                                                                                                                                                                                                                                                                                                                                                                                                                                                                                     | 50                   |
| Figure                         | C-5                           | Five-Year Average Teenage (18-19) Live Birth Rates, U.S., Delaware, and Counties, 2002-2019                                                                                                                                                                                                                                                                                                                                                                                                                                                                                                                                                                                                                                                                                                                                                                                                                                                                                                                     | 51                   |
|                                |                               | GENERAL FERTILITY AND AGE-SPECIFIC BIRTH RATES                                                                                                                                                                                                                                                                                                                                                                                                                                                                                                                                                                                                                                                                                                                                                                                                                                                                                                                                                                  |                      |
| Table                          | C-6                           | Five-Year General Fertility and Age-Specific Live Birth Rates, U.S., Delaware, and Counties, 2002-2019 - (All Races)                                                                                                                                                                                                                                                                                                                                                                                                                                                                                                                                                                                                                                                                                                                                                                                                                                                                                            | 52                   |
| Table                          | C-7                           | Five-Year General Fertility and Age-Specific Live Birth Rates, U.S., Delaware, and Counties, 2002-2019 - (White)                                                                                                                                                                                                                                                                                                                                                                                                                                                                                                                                                                                                                                                                                                                                                                                                                                                                                                | 53                   |
| Table                          | C-8                           | Five-Year General Fertility and Age-Specific Live Birth Rates, U.S., Delaware, and Counties, 2002-2019 - (Black)                                                                                                                                                                                                                                                                                                                                                                                                                                                                                                                                                                                                                                                                                                                                                                                                                                                                                                | 54                   |
| Figure                         | C-6                           | Five-Year Average General Fertility Rates, U.S., Delaware and Counties, 2002-2019                                                                                                                                                                                                                                                                                                                                                                                                                                                                                                                                                                                                                                                                                                                                                                                                                                                                                                                               | 55                   |
| Figure                         | C-7                           | Five-Year Average General Fertility Rates by Race, U.S., and Delaware, 2002-2019                                                                                                                                                                                                                                                                                                                                                                                                                                                                                                                                                                                                                                                                                                                                                                                                                                                                                                                                | 56                   |
| Figure                         | C-8                           | Five-Year Average Age-Specific Live Birth Rates by Race, Delaware, 2015-2019                                                                                                                                                                                                                                                                                                                                                                                                                                                                                                                                                                                                                                                                                                                                                                                                                                                                                                                                    | 57                   |
| Figure                         | C-9                           | Five-Year Average Age-Specific Live Birth Rates by Counties, 2015-2019                                                                                                                                                                                                                                                                                                                                                                                                                                                                                                                                                                                                                                                                                                                                                                                                                                                                                                                                          | 58                   |
| Table                          | C-9                           | Number of Live Births by Age, Race and Hispanic Origin of Mother, by County, City of Wilmington, and Delaware, 2019                                                                                                                                                                                                                                                                                                                                                                                                                                                                                                                                                                                                                                                                                                                                                                                                                                                                                             | 59                   |
|                                |                               | NUMBER OF BIRTHS BY AGE, RACE, MARITAL STATUS, AND EDUCATION                                                                                                                                                                                                                                                                                                                                                                                                                                                                                                                                                                                                                                                                                                                                                                                                                                                                                                                                                    |                      |
| Table                          | C-10                          | Number of Live Births to Married Mothers by Age of Mother and Age of Father, by County, City of Wilmington, and Delaware, 2019                                                                                                                                                                                                                                                                                                                                                                                                                                                                                                                                                                                                                                                                                                                                                                                                                                                                                  | 60                   |
| Table                          | C-11                          | Number of Live Births by Education and Age of Mother, by County, City of Wilmington, and Delaware, 2019                                                                                                                                                                                                                                                                                                                                                                                                                                                                                                                                                                                                                                                                                                                                                                                                                                                                                                         | 61                   |
|                                |                               | Willington, and Delaware, 2013                                                                                                                                                                                                                                                                                                                                                                                                                                                                                                                                                                                                                                                                                                                                                                                                                                                                                                                                                                                  |                      |
| Table                          | C-12                          | Number and Percentage of Live Births by Education and Race and Hispanic Origin                                                                                                                                                                                                                                                                                                                                                                                                                                                                                                                                                                                                                                                                                                                                                                                                                                                                                                                                  | 62                   |
| Table<br>Table                 |                               |                                                                                                                                                                                                                                                                                                                                                                                                                                                                                                                                                                                                                                                                                                                                                                                                                                                                                                                                                                                                                 | 62<br>63             |
|                                | C-13                          | Number and Percentage of Live Births by Education and Race and Hispanic Origin of Mother, by County, City of Wilmington, And Delaware, 2019 Five-Year Average Percentage of Live Births to Single Mothers by Age of Mother, by County, City of Wilmington, and Delaware, 2002-2019 - (All Races) Five-Year Average Percentage of Live Births to Single Mothers by Age of Mother,                                                                                                                                                                                                                                                                                                                                                                                                                                                                                                                                                                                                                                |                      |
| Table                          | C-13                          | Number and Percentage of Live Births by Education and Race and Hispanic Origin of Mother, by County, City of Wilmington, And Delaware, 2019 Five-Year Average Percentage of Live Births to Single Mothers by Age of Mother, by County, City of Wilmington, and Delaware, 2002-2019 - (All Races)  Five-Year Average Percentage of Live Births to Single Mothers by Age of Mother, by County, City of Wilmington, and Delaware, 2002-2019 - (White) Five-Year Average Percentage of Live Births to Single Mothers by Age of Mother,                                                                                                                                                                                                                                                                                                                                                                                                                                                                              | 63                   |
| Table Table                    | C-13<br>C-14<br>C-15          | Number and Percentage of Live Births by Education and Race and Hispanic Origin of Mother, by County, City of Wilmington, And Delaware, 2019 Five-Year Average Percentage of Live Births to Single Mothers by Age of Mother, by County, City of Wilmington, and Delaware, 2002-2019 - (All Races)  Five-Year Average Percentage of Live Births to Single Mothers by Age of Mother, by County, City of Wilmington, and Delaware, 2002-2019 - (White)                                                                                                                                                                                                                                                                                                                                                                                                                                                                                                                                                              | 63<br>64             |
| Table Table Table              | C-13<br>C-14<br>C-15<br>C-16  | Number and Percentage of Live Births by Education and Race and Hispanic Origin of Mother, by County, City of Wilmington, And Delaware, 2019 Five-Year Average Percentage of Live Births to Single Mothers by Age of Mother, by County, City of Wilmington, and Delaware, 2002-2019 - (All Races)  Five-Year Average Percentage of Live Births to Single Mothers by Age of Mother, by County, City of Wilmington, and Delaware, 2002-2019 - (White) Five-Year Average Percentage of Live Births to Single Mothers by Age of Mother, by County, City of Wilmington, and Delaware, 2002-2019 - (Black) Five-Year Average Percentage of Live Births to Single Mothers by Age of Mother, by County, City of Wilmington, and Delaware, 2002-2019 - (Hispanic Origin*)  Five-Year Average Percentage of Births to Single Mothers by Race and Hispanic                                                                                                                                                                  | 63<br>64<br>65       |
| Table Table Table Table        | C-13 C-14 C-15 C-16 C-10      | Number and Percentage of Live Births by Education and Race and Hispanic Origin of Mother, by County, City of Wilmington, And Delaware, 2019 Five-Year Average Percentage of Live Births to Single Mothers by Age of Mother, by County, City of Wilmington, and Delaware, 2002-2019 - (All Races)  Five-Year Average Percentage of Live Births to Single Mothers by Age of Mother, by County, City of Wilmington, and Delaware, 2002-2019 - (White) Five-Year Average Percentage of Live Births to Single Mothers by Age of Mother, by County, City of Wilmington, and Delaware, 2002-2019 - (Black) Five-Year Average Percentage of Live Births to Single Mothers by Age of Mother, by County, City of Wilmington, and Delaware, 2002-2019 - (Hispanic Origin*)                                                                                                                                                                                                                                                 | 63<br>64<br>65<br>66 |
| Table Table Table Table Figure | C-13 C-14 C-15 C-16 C-10      | Number and Percentage of Live Births by Education and Race and Hispanic Origin of Mother, by County, City of Wilmington, And Delaware, 2019 Five-Year Average Percentage of Live Births to Single Mothers by Age of Mother, by County, City of Wilmington, and Delaware, 2002-2019 - (All Races)  Five-Year Average Percentage of Live Births to Single Mothers by Age of Mother, by County, City of Wilmington, and Delaware, 2002-2019 - (White) Five-Year Average Percentage of Live Births to Single Mothers by Age of Mother, by County, City of Wilmington, and Delaware, 2002-2019 - (Black) Five-Year Average Percentage of Live Births to Single Mothers by Age of Mother, by County, City of Wilmington, and Delaware, 2002-2019 - (Hispanic Origin*)  Five-Year Average Percentage of Births to Single Mothers by Race and Hispanic Origin, Delaware, 2002-2019  Number of Live Births by Age, Marital Status, Race and Hispanic Origin of                                                           | 63<br>64<br>65<br>66 |
| Table Table Table Table Figure | C-13 C-14 C-15 C-16 C-10 C-17 | Number and Percentage of Live Births by Education and Race and Hispanic Origin of Mother, by County, City of Wilmington, And Delaware, 2019 Five-Year Average Percentage of Live Births to Single Mothers by Age of Mother, by County, City of Wilmington, and Delaware, 2002-2019 - (All Races)  Five-Year Average Percentage of Live Births to Single Mothers by Age of Mother, by County, City of Wilmington, and Delaware, 2002-2019 - (White) Five-Year Average Percentage of Live Births to Single Mothers by Age of Mother, by County, City of Wilmington, and Delaware, 2002-2019 - (Black) Five-Year Average Percentage of Live Births to Single Mothers by Age of Mother, by County, City of Wilmington, and Delaware, 2002-2019 - (Hispanic Origin*)  Five-Year Average Percentage of Births to Single Mothers by Race and Hispanic Origin, Delaware, 2002-2019  Number of Live Births by Age, Marital Status, Race and Hispanic Origin of Mother, by County, City of Wilmington, and Delaware, 2019 | 63<br>64<br>65<br>66 |