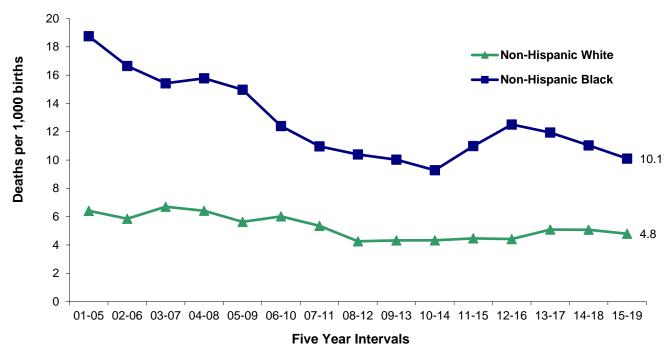

| E.     | INFAI  | NT MORTALITY                                                                                                                                                  | 133 |
|--------|--------|---------------------------------------------------------------------------------------------------------------------------------------------------------------|-----|
|        | Infant | Mortality Summary                                                                                                                                             | 134 |
|        | Infan  | Mortality Tables and Figures                                                                                                                                  |     |
| Table  | E-1    | Number of Infant Deaths by Race, County, and City of Wilmington, U.S., Delaware, 2002-2019                                                                    | 144 |
| Table  | E-2    | Number of Neonatal Deaths by Race, County, and City of Wilmington, U.S., Delaware, 2002-2019                                                                  | 145 |
| Table  | E-3    | Number of Postneonatal Deaths by Race, County, and City of Wilmington, U.S., Delaware, 2002-2019                                                              | 146 |
| Table  | E-4    | Five-Year Average Infant Mortality Rates by Race, County, and City of Wilmington, U.S., Delaware, 2002-2019                                                   | 147 |
| Figure | E-1    | Five-Year Average Infant Mortality Rates by Race, Delaware, 2002-2019                                                                                         | 148 |
| Figure | E-2    | Five-Year Average Infant Mortality Rates by Race, Delaware, Counties and the City of Wilmington, 2015-2019                                                    | 149 |
| Table  | E-5    | Five-Year Average Neonatal Mortality Rates by Race, County, and City of Wilmington, U.S., Delaware, 2002-2019                                                 | 150 |
| Figure | E-3    | Five-Year Average Neonatal Mortality Rates by Race, Delaware, 2002-2019                                                                                       | 151 |
| Table  | E-6    | Five-Year Average Postneonatal Mortality Rates by Race, County, and City of Wilmington, U.S., Delaware, 2002-2019                                             | 152 |
| Figure | E-4    | Five-Year Average Postneonatal Mortality Rates by Race, Delaware, 2002-2019                                                                                   | 153 |
| Table  | E-7    | Five-Year Average Infant Mortality Rates by Selected Risk Markers and Race of Mother, Delaware, 2014-2018 Live Birth Cohort                                   | 154 |
| Table  | E-8    | Leading Causes of Infant Death by Gestational Age Category, Delaware, 2014-2018 Live Birth Cohort                                                             | 155 |
| Table  | E-9    | Five-Year Average Infant Mortality Rates by Race and Selected Risk Markers, Delaware, 2002-2018 Live Birth Cohort                                             | 156 |
| Figure | E-5    | Five-Year Average Infant Mortality Rates by Race and Plurality, Delaware, 2000-2018 Live Birth Cohort                                                         | 158 |
| Figure | E-6    | Five-Year Average Infant Mortality Rates by Race of Mothers Who Smoked during Pregnancy Versus All Non-Smoking Mothers, Delaware, 2000-2018 Live Birth Cohort | 159 |
| Figure | E-7    | Five-Year Average Infant Mortality Rates by Race and Source of Payment for Delivery, Delaware, 2000-2018 Live Birth Cohort                                    | 160 |
| Table  | E-10   | ·                                                                                                                                                             | 161 |
| Table  | E-11   | Number of Neonatal Deaths by Plurality, Birth Weight in Grams, Race of Mother, and Sex of Child, Delaware, 2014-2018 Live Birth Cohort                        | 162 |
| F.     | MOR    | <b>FALITY</b>                                                                                                                                                 | 163 |
|        | Мс     | ortality Summary                                                                                                                                              | 164 |
|        | Мо     | rtality Tables and Figures                                                                                                                                    |     |
| Table  | F-1    | Number of Deaths by Race, Counties, and City of Wilmington, U.S., Delaware, 2008-2019                                                                         | 175 |
| Table  | F-2    | Number of Deaths by Age, Race, and Hispanic Origin, Counties and City of Wilmington, Delaware, 2019                                                           | 176 |
| Table  | F-3    | Number of Deaths by Age and Race, Counties and City of Wilmington, Delaware, 2019 - (Both Sexes)                                                              | 177 |
| Table  | F-4    | Number of Deaths by Age and Race, Counties and City of Wilmington, 2019 - (Males)                                                                             | 178 |