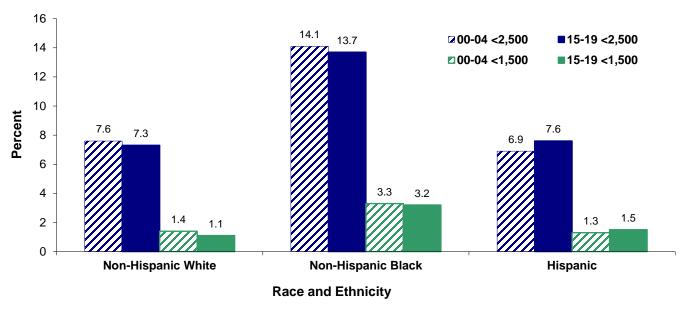

| Table  | C-20    | Number of Live Births by Plurality and Age of Mother, by County, City of Wilmington, and Delaware, 2019                                                                   | 71  |
|--------|---------|---------------------------------------------------------------------------------------------------------------------------------------------------------------------------|-----|
| Table  | C-21    | Number and Percentage of Live Births by Plurality, Race, and Hispanic Origin of Mother, by County, City of Wilmington, and Delaware, 2019                                 | 72  |
|        |         | NUMBER OF BIRTHS BY FACILITY AND RESIDENCE                                                                                                                                |     |
| Table  | C-22    | Number and Percentage of Live Births by Place of Birth, Type of Facility, and Residence Status, Delaware, 2019                                                            | 73  |
|        |         | FIVE-YEAR AVERAGE PERCENTAGE OF BIRTHS BY BIRTH WEIGHT                                                                                                                    |     |
| Table  | C-23    | Five-Year Average Percentage of Low Birthweight Births (<2,500 Grams) by Age of Mother, by County, City of Wilmington, U.S., and Delaware, 2002-2019 - (All Races)        | 74  |
| Table  | C-24    | Five-Year Average Percentage of Low Birthweight Births (<2,500 Grams) by Age of Mother, by County, City of Wilmington, U.S., and Delaware, 2002-2019 - (White)            | 75  |
| Table  | C-25    | Five-Year Average Percentage of Low Birthweight Births (<2,500 Grams) by Age of Mother, County, City of Wilmington, U.S., and Delaware, 2002-2019 - (Black)               | 76  |
| Table  | C-26    | Five-Year Average Percentage of Low Birthweight Births (<2,500 Grams) by Age of Mother, by County, City of Wilmington, U.S., and Delaware, 2002-2019 - (Hispanic Origin*) | 77  |
| Figure | C-11 Fi | ve-Year Average Percentage of Low Birthweight Births (<2,500 Grams) by                                                                                                    | 78  |
| Figure | C-12 Fi | Race and Hispanic Origin, Delaware, 2002-2019  ve-Year Average Percentage of Low Birthweight Births (<2,500 Grams) by                                                     | 79  |
| rigare | 0 1211  | Race and Hispanic Origin, Delaware and Counties, 2015-2019                                                                                                                | 7.5 |
| Table  | C-27    | Five-Year Average Percentage of Very Low Birthweight Births (<1,500 Grams) by Age of Mother, by County, City of Wilmington, U.S., and Delaware, 2002-2019 - (All Races)   | 80  |
| Table  | C-28    | Five-Year Average Percentage of Very Low Birthweight Births (<1,500 Grams) by Age of Mother, by County, City of Wilmington, U.S., and Delaware, 2002-2019 - (White)       | 81  |
| Table  | C-29    | Five-Year Average Percentage of Very Low Birthweight Births (<1,500 Grams) by Age of Mother, by County, City of Wilmington, U.S., and Delaware, 2002-2019 - (Black)       | 82  |
| Table  | C-30    |                                                                                                                                                                           | 83  |
| Figure | C-13 Fi | ve-Year Average Percentage of Very Low Birthweight Births (<1,500 Grams),                                                                                                 | 84  |
| Eiguro | C 14 E  | by Race and Hispanic Origin, Delaware, 2002-2019 ve-Year Average Percentage of Very Low Birthweight Births (<1,500 Grams) by                                              | 85  |
| rigure | C-14 F  | Race, Delaware and Counties, 2015-2019                                                                                                                                    | 00  |
| Table  | C-31    | Number of Live Births by Birthweight in Grams and Age of Mother, By County City of Wilmington, And Delaware, 2019                                                         | 86  |
| Table  | C-32    | Number of Live Births by Birthweight in Grams, Race and Hispanic Origin of Mother, by County, City of Wilmington, and Delaware, 2019                                      | 87  |
| Table  | C-33    | Number of Live Births by Race and Hispanic Origin of Mother, Weeks of Gestation, and Age of Mother, Delaware, 2019                                                        | 88  |
| Table  | C-34    | Number of Live Births by Race and Hispanic Origin of Mother, Birthweight, and Weeks of Gestation, Delaware, 2019                                                          | 89  |
|        |         | SOURCE OF PAYMENT                                                                                                                                                         |     |
| Table  | C-35    | Number and Percentage of Live Births by Race, Hispanic Origin, Age of Mother, and Principal Source of Payment for Delivery, Delaware, 2019                                | 90  |