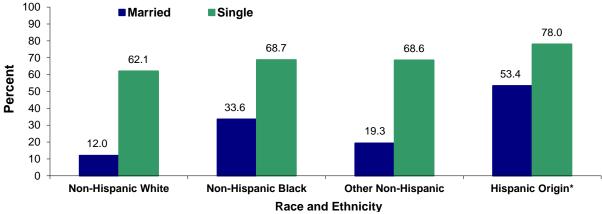

| Figure                         | C-3                           | Five-Year Average Teenage (15-19) Live Birth Rates by Race, U.S., and Delaware, 2002-2019                                                                                                                                                                                                                                                                                                                                                                                                                                                                                                                                                                                                                                                                                                                                                                                                                                                                                                                       | 49                   |
|--------------------------------|-------------------------------|-----------------------------------------------------------------------------------------------------------------------------------------------------------------------------------------------------------------------------------------------------------------------------------------------------------------------------------------------------------------------------------------------------------------------------------------------------------------------------------------------------------------------------------------------------------------------------------------------------------------------------------------------------------------------------------------------------------------------------------------------------------------------------------------------------------------------------------------------------------------------------------------------------------------------------------------------------------------------------------------------------------------|----------------------|
| Figure                         | C-4                           | Five-Year Average Teenage (15-17) Live Birth Rates, U.S., Delaware, and Counties, 2002-2019                                                                                                                                                                                                                                                                                                                                                                                                                                                                                                                                                                                                                                                                                                                                                                                                                                                                                                                     | 50                   |
| Figure                         | C-5                           | Five-Year Average Teenage (18-19) Live Birth Rates, U.S., Delaware, and Counties, 2002-2019                                                                                                                                                                                                                                                                                                                                                                                                                                                                                                                                                                                                                                                                                                                                                                                                                                                                                                                     | 51                   |
|                                |                               | GENERAL FERTILITY AND AGE-SPECIFIC BIRTH RATES                                                                                                                                                                                                                                                                                                                                                                                                                                                                                                                                                                                                                                                                                                                                                                                                                                                                                                                                                                  |                      |
| Table                          | C-6                           | Five-Year General Fertility and Age-Specific Live Birth Rates, U.S., Delaware, and Counties, 2002-2019 - (All Races)                                                                                                                                                                                                                                                                                                                                                                                                                                                                                                                                                                                                                                                                                                                                                                                                                                                                                            | 52                   |
| Table                          | C-7                           | Five-Year General Fertility and Age-Specific Live Birth Rates, U.S., Delaware, and Counties, 2002-2019 - (White)                                                                                                                                                                                                                                                                                                                                                                                                                                                                                                                                                                                                                                                                                                                                                                                                                                                                                                | 53                   |
| Table                          | C-8                           | Five-Year General Fertility and Age-Specific Live Birth Rates, U.S., Delaware, and Counties, 2002-2019 - (Black)                                                                                                                                                                                                                                                                                                                                                                                                                                                                                                                                                                                                                                                                                                                                                                                                                                                                                                | 54                   |
| Figure                         | C-6                           | Five-Year Average General Fertility Rates, U.S., Delaware and Counties, 2002-2019                                                                                                                                                                                                                                                                                                                                                                                                                                                                                                                                                                                                                                                                                                                                                                                                                                                                                                                               | 55                   |
| Figure                         | C-7                           | Five-Year Average General Fertility Rates by Race, U.S., and Delaware, 2002-2019                                                                                                                                                                                                                                                                                                                                                                                                                                                                                                                                                                                                                                                                                                                                                                                                                                                                                                                                | 56                   |
| Figure                         | C-8                           | Five-Year Average Age-Specific Live Birth Rates by Race, Delaware, 2015-2019                                                                                                                                                                                                                                                                                                                                                                                                                                                                                                                                                                                                                                                                                                                                                                                                                                                                                                                                    | 57                   |
| Figure                         | C-9                           | Five-Year Average Age-Specific Live Birth Rates by Counties, 2015-2019                                                                                                                                                                                                                                                                                                                                                                                                                                                                                                                                                                                                                                                                                                                                                                                                                                                                                                                                          | 58                   |
| Table                          | C-9                           | Number of Live Births by Age, Race and Hispanic Origin of Mother, by County, City of Wilmington, and Delaware, 2019                                                                                                                                                                                                                                                                                                                                                                                                                                                                                                                                                                                                                                                                                                                                                                                                                                                                                             | 59                   |
|                                |                               | NUMBER OF BIRTHS BY AGE, RACE, MARITAL STATUS, AND EDUCATION                                                                                                                                                                                                                                                                                                                                                                                                                                                                                                                                                                                                                                                                                                                                                                                                                                                                                                                                                    |                      |
| Table                          | C-10                          | Number of Live Births to Married Mothers by Age of Mother and Age of Father, by County, City of Wilmington, and Delaware, 2019                                                                                                                                                                                                                                                                                                                                                                                                                                                                                                                                                                                                                                                                                                                                                                                                                                                                                  | 60                   |
| Table                          | C-11                          | Number of Live Births by Education and Age of Mother, by County, City of Wilmington, and Delaware, 2019                                                                                                                                                                                                                                                                                                                                                                                                                                                                                                                                                                                                                                                                                                                                                                                                                                                                                                         | 61                   |
|                                |                               | Willington, and Delaware, 2013                                                                                                                                                                                                                                                                                                                                                                                                                                                                                                                                                                                                                                                                                                                                                                                                                                                                                                                                                                                  |                      |
| Table                          | C-12                          | Number and Percentage of Live Births by Education and Race and Hispanic Origin                                                                                                                                                                                                                                                                                                                                                                                                                                                                                                                                                                                                                                                                                                                                                                                                                                                                                                                                  | 62                   |
| Table<br>Table                 |                               |                                                                                                                                                                                                                                                                                                                                                                                                                                                                                                                                                                                                                                                                                                                                                                                                                                                                                                                                                                                                                 | 62<br>63             |
|                                | C-13                          | Number and Percentage of Live Births by Education and Race and Hispanic Origin of Mother, by County, City of Wilmington, And Delaware, 2019 Five-Year Average Percentage of Live Births to Single Mothers by Age of Mother, by County, City of Wilmington, and Delaware, 2002-2019 - (All Races) Five-Year Average Percentage of Live Births to Single Mothers by Age of Mother,                                                                                                                                                                                                                                                                                                                                                                                                                                                                                                                                                                                                                                |                      |
| Table                          | C-13                          | Number and Percentage of Live Births by Education and Race and Hispanic Origin of Mother, by County, City of Wilmington, And Delaware, 2019 Five-Year Average Percentage of Live Births to Single Mothers by Age of Mother, by County, City of Wilmington, and Delaware, 2002-2019 - (All Races)  Five-Year Average Percentage of Live Births to Single Mothers by Age of Mother, by County, City of Wilmington, and Delaware, 2002-2019 - (White) Five-Year Average Percentage of Live Births to Single Mothers by Age of Mother,                                                                                                                                                                                                                                                                                                                                                                                                                                                                              | 63                   |
| Table Table                    | C-13<br>C-14<br>C-15          | Number and Percentage of Live Births by Education and Race and Hispanic Origin of Mother, by County, City of Wilmington, And Delaware, 2019 Five-Year Average Percentage of Live Births to Single Mothers by Age of Mother, by County, City of Wilmington, and Delaware, 2002-2019 - (All Races)  Five-Year Average Percentage of Live Births to Single Mothers by Age of Mother, by County, City of Wilmington, and Delaware, 2002-2019 - (White)                                                                                                                                                                                                                                                                                                                                                                                                                                                                                                                                                              | 63<br>64             |
| Table Table Table              | C-13<br>C-14<br>C-15<br>C-16  | Number and Percentage of Live Births by Education and Race and Hispanic Origin of Mother, by County, City of Wilmington, And Delaware, 2019 Five-Year Average Percentage of Live Births to Single Mothers by Age of Mother, by County, City of Wilmington, and Delaware, 2002-2019 - (All Races)  Five-Year Average Percentage of Live Births to Single Mothers by Age of Mother, by County, City of Wilmington, and Delaware, 2002-2019 - (White) Five-Year Average Percentage of Live Births to Single Mothers by Age of Mother, by County, City of Wilmington, and Delaware, 2002-2019 - (Black) Five-Year Average Percentage of Live Births to Single Mothers by Age of Mother, by County, City of Wilmington, and Delaware, 2002-2019 - (Hispanic Origin*)  Five-Year Average Percentage of Births to Single Mothers by Race and Hispanic                                                                                                                                                                  | 63<br>64<br>65       |
| Table Table Table Table        | C-13 C-14 C-15 C-16 C-10      | Number and Percentage of Live Births by Education and Race and Hispanic Origin of Mother, by County, City of Wilmington, And Delaware, 2019 Five-Year Average Percentage of Live Births to Single Mothers by Age of Mother, by County, City of Wilmington, and Delaware, 2002-2019 - (All Races)  Five-Year Average Percentage of Live Births to Single Mothers by Age of Mother, by County, City of Wilmington, and Delaware, 2002-2019 - (White) Five-Year Average Percentage of Live Births to Single Mothers by Age of Mother, by County, City of Wilmington, and Delaware, 2002-2019 - (Black) Five-Year Average Percentage of Live Births to Single Mothers by Age of Mother, by County, City of Wilmington, and Delaware, 2002-2019 - (Hispanic Origin*)                                                                                                                                                                                                                                                 | 63<br>64<br>65<br>66 |
| Table Table Table Table Figure | C-13 C-14 C-15 C-16 C-10      | Number and Percentage of Live Births by Education and Race and Hispanic Origin of Mother, by County, City of Wilmington, And Delaware, 2019 Five-Year Average Percentage of Live Births to Single Mothers by Age of Mother, by County, City of Wilmington, and Delaware, 2002-2019 - (All Races)  Five-Year Average Percentage of Live Births to Single Mothers by Age of Mother, by County, City of Wilmington, and Delaware, 2002-2019 - (White) Five-Year Average Percentage of Live Births to Single Mothers by Age of Mother, by County, City of Wilmington, and Delaware, 2002-2019 - (Black) Five-Year Average Percentage of Live Births to Single Mothers by Age of Mother, by County, City of Wilmington, and Delaware, 2002-2019 - (Hispanic Origin*)  Five-Year Average Percentage of Births to Single Mothers by Race and Hispanic Origin, Delaware, 2002-2019  Number of Live Births by Age, Marital Status, Race and Hispanic Origin of                                                           | 63<br>64<br>65<br>66 |
| Table Table Table Table Figure | C-13 C-14 C-15 C-16 C-10 C-17 | Number and Percentage of Live Births by Education and Race and Hispanic Origin of Mother, by County, City of Wilmington, And Delaware, 2019 Five-Year Average Percentage of Live Births to Single Mothers by Age of Mother, by County, City of Wilmington, and Delaware, 2002-2019 - (All Races)  Five-Year Average Percentage of Live Births to Single Mothers by Age of Mother, by County, City of Wilmington, and Delaware, 2002-2019 - (White) Five-Year Average Percentage of Live Births to Single Mothers by Age of Mother, by County, City of Wilmington, and Delaware, 2002-2019 - (Black) Five-Year Average Percentage of Live Births to Single Mothers by Age of Mother, by County, City of Wilmington, and Delaware, 2002-2019 - (Hispanic Origin*)  Five-Year Average Percentage of Births to Single Mothers by Race and Hispanic Origin, Delaware, 2002-2019  Number of Live Births by Age, Marital Status, Race and Hispanic Origin of Mother, by County, City of Wilmington, and Delaware, 2019 | 63<br>64<br>65<br>66 |