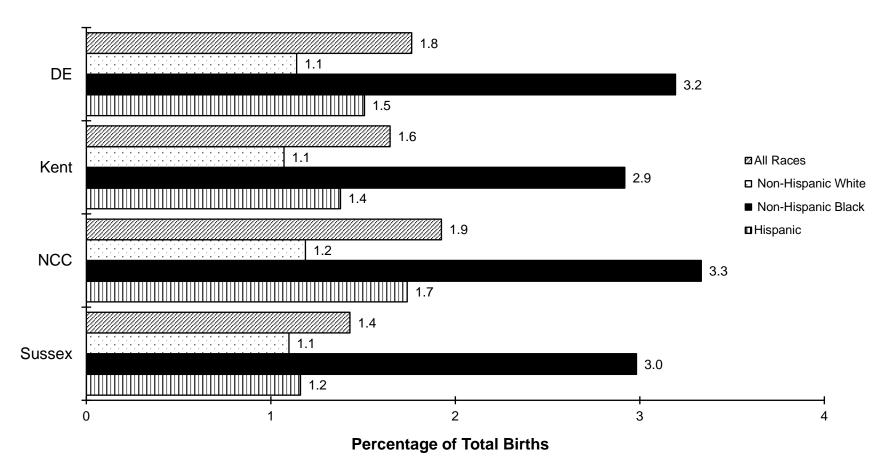

| Figure                         | C-3                           | Five-Year Average Teenage (15-19) Live Birth Rates by Race, U.S., and Delaware, 2002-2019                                                                                                                                                                                                                                                                                                                                                                                                                                                                                                                                                                                                                                                                                                                                                                                                                                                                                                                       | 49                   |
|--------------------------------|-------------------------------|-----------------------------------------------------------------------------------------------------------------------------------------------------------------------------------------------------------------------------------------------------------------------------------------------------------------------------------------------------------------------------------------------------------------------------------------------------------------------------------------------------------------------------------------------------------------------------------------------------------------------------------------------------------------------------------------------------------------------------------------------------------------------------------------------------------------------------------------------------------------------------------------------------------------------------------------------------------------------------------------------------------------|----------------------|
| Figure                         | C-4                           | Five-Year Average Teenage (15-17) Live Birth Rates, U.S., Delaware, and Counties, 2002-2019                                                                                                                                                                                                                                                                                                                                                                                                                                                                                                                                                                                                                                                                                                                                                                                                                                                                                                                     | 50                   |
| Figure                         | C-5                           | Five-Year Average Teenage (18-19) Live Birth Rates, U.S., Delaware, and Counties, 2002-2019                                                                                                                                                                                                                                                                                                                                                                                                                                                                                                                                                                                                                                                                                                                                                                                                                                                                                                                     | 51                   |
|                                |                               | GENERAL FERTILITY AND AGE-SPECIFIC BIRTH RATES                                                                                                                                                                                                                                                                                                                                                                                                                                                                                                                                                                                                                                                                                                                                                                                                                                                                                                                                                                  |                      |
| Table                          | C-6                           | Five-Year General Fertility and Age-Specific Live Birth Rates, U.S., Delaware, and Counties, 2002-2019 - (All Races)                                                                                                                                                                                                                                                                                                                                                                                                                                                                                                                                                                                                                                                                                                                                                                                                                                                                                            | 52                   |
| Table                          | C-7                           | Five-Year General Fertility and Age-Specific Live Birth Rates, U.S., Delaware, and Counties, 2002-2019 - (White)                                                                                                                                                                                                                                                                                                                                                                                                                                                                                                                                                                                                                                                                                                                                                                                                                                                                                                | 53                   |
| Table                          | C-8                           | Five-Year General Fertility and Age-Specific Live Birth Rates, U.S., Delaware, and Counties, 2002-2019 - (Black)                                                                                                                                                                                                                                                                                                                                                                                                                                                                                                                                                                                                                                                                                                                                                                                                                                                                                                | 54                   |
| Figure                         | C-6                           | Five-Year Average General Fertility Rates, U.S., Delaware and Counties, 2002-2019                                                                                                                                                                                                                                                                                                                                                                                                                                                                                                                                                                                                                                                                                                                                                                                                                                                                                                                               | 55                   |
| Figure                         | C-7                           | Five-Year Average General Fertility Rates by Race, U.S., and Delaware, 2002-2019                                                                                                                                                                                                                                                                                                                                                                                                                                                                                                                                                                                                                                                                                                                                                                                                                                                                                                                                | 56                   |
| Figure                         | C-8                           | Five-Year Average Age-Specific Live Birth Rates by Race, Delaware, 2015-2019                                                                                                                                                                                                                                                                                                                                                                                                                                                                                                                                                                                                                                                                                                                                                                                                                                                                                                                                    | 57                   |
| Figure                         | C-9                           | Five-Year Average Age-Specific Live Birth Rates by Counties, 2015-2019                                                                                                                                                                                                                                                                                                                                                                                                                                                                                                                                                                                                                                                                                                                                                                                                                                                                                                                                          | 58                   |
| Table                          | C-9                           | Number of Live Births by Age, Race and Hispanic Origin of Mother, by County, City of Wilmington, and Delaware, 2019                                                                                                                                                                                                                                                                                                                                                                                                                                                                                                                                                                                                                                                                                                                                                                                                                                                                                             | 59                   |
|                                |                               | NUMBER OF BIRTHS BY AGE, RACE, MARITAL STATUS, AND EDUCATION                                                                                                                                                                                                                                                                                                                                                                                                                                                                                                                                                                                                                                                                                                                                                                                                                                                                                                                                                    |                      |
| Table                          | C-10                          | Number of Live Births to Married Mothers by Age of Mother and Age of Father, by County, City of Wilmington, and Delaware, 2019                                                                                                                                                                                                                                                                                                                                                                                                                                                                                                                                                                                                                                                                                                                                                                                                                                                                                  | 60                   |
| Table                          | C-11                          | Number of Live Births by Education and Age of Mother, by County, City of Wilmington, and Delaware, 2019                                                                                                                                                                                                                                                                                                                                                                                                                                                                                                                                                                                                                                                                                                                                                                                                                                                                                                         | 61                   |
|                                |                               | Willington, and Delaware, 2013                                                                                                                                                                                                                                                                                                                                                                                                                                                                                                                                                                                                                                                                                                                                                                                                                                                                                                                                                                                  |                      |
| Table                          | C-12                          | Number and Percentage of Live Births by Education and Race and Hispanic Origin                                                                                                                                                                                                                                                                                                                                                                                                                                                                                                                                                                                                                                                                                                                                                                                                                                                                                                                                  | 62                   |
| Table<br>Table                 |                               |                                                                                                                                                                                                                                                                                                                                                                                                                                                                                                                                                                                                                                                                                                                                                                                                                                                                                                                                                                                                                 | 62<br>63             |
|                                | C-13                          | Number and Percentage of Live Births by Education and Race and Hispanic Origin of Mother, by County, City of Wilmington, And Delaware, 2019 Five-Year Average Percentage of Live Births to Single Mothers by Age of Mother, by County, City of Wilmington, and Delaware, 2002-2019 - (All Races) Five-Year Average Percentage of Live Births to Single Mothers by Age of Mother,                                                                                                                                                                                                                                                                                                                                                                                                                                                                                                                                                                                                                                |                      |
| Table                          | C-13                          | Number and Percentage of Live Births by Education and Race and Hispanic Origin of Mother, by County, City of Wilmington, And Delaware, 2019 Five-Year Average Percentage of Live Births to Single Mothers by Age of Mother, by County, City of Wilmington, and Delaware, 2002-2019 - (All Races)  Five-Year Average Percentage of Live Births to Single Mothers by Age of Mother, by County, City of Wilmington, and Delaware, 2002-2019 - (White) Five-Year Average Percentage of Live Births to Single Mothers by Age of Mother,                                                                                                                                                                                                                                                                                                                                                                                                                                                                              | 63                   |
| Table Table                    | C-13<br>C-14<br>C-15          | Number and Percentage of Live Births by Education and Race and Hispanic Origin of Mother, by County, City of Wilmington, And Delaware, 2019 Five-Year Average Percentage of Live Births to Single Mothers by Age of Mother, by County, City of Wilmington, and Delaware, 2002-2019 - (All Races)  Five-Year Average Percentage of Live Births to Single Mothers by Age of Mother, by County, City of Wilmington, and Delaware, 2002-2019 - (White)                                                                                                                                                                                                                                                                                                                                                                                                                                                                                                                                                              | 63<br>64             |
| Table Table Table              | C-13<br>C-14<br>C-15<br>C-16  | Number and Percentage of Live Births by Education and Race and Hispanic Origin of Mother, by County, City of Wilmington, And Delaware, 2019 Five-Year Average Percentage of Live Births to Single Mothers by Age of Mother, by County, City of Wilmington, and Delaware, 2002-2019 - (All Races)  Five-Year Average Percentage of Live Births to Single Mothers by Age of Mother, by County, City of Wilmington, and Delaware, 2002-2019 - (White) Five-Year Average Percentage of Live Births to Single Mothers by Age of Mother, by County, City of Wilmington, and Delaware, 2002-2019 - (Black) Five-Year Average Percentage of Live Births to Single Mothers by Age of Mother, by County, City of Wilmington, and Delaware, 2002-2019 - (Hispanic Origin*)  Five-Year Average Percentage of Births to Single Mothers by Race and Hispanic                                                                                                                                                                  | 63<br>64<br>65       |
| Table Table Table Table        | C-13 C-14 C-15 C-16 C-10      | Number and Percentage of Live Births by Education and Race and Hispanic Origin of Mother, by County, City of Wilmington, And Delaware, 2019 Five-Year Average Percentage of Live Births to Single Mothers by Age of Mother, by County, City of Wilmington, and Delaware, 2002-2019 - (All Races)  Five-Year Average Percentage of Live Births to Single Mothers by Age of Mother, by County, City of Wilmington, and Delaware, 2002-2019 - (White) Five-Year Average Percentage of Live Births to Single Mothers by Age of Mother, by County, City of Wilmington, and Delaware, 2002-2019 - (Black) Five-Year Average Percentage of Live Births to Single Mothers by Age of Mother, by County, City of Wilmington, and Delaware, 2002-2019 - (Hispanic Origin*)                                                                                                                                                                                                                                                 | 63<br>64<br>65<br>66 |
| Table Table Table Table Figure | C-13 C-14 C-15 C-16 C-10      | Number and Percentage of Live Births by Education and Race and Hispanic Origin of Mother, by County, City of Wilmington, And Delaware, 2019 Five-Year Average Percentage of Live Births to Single Mothers by Age of Mother, by County, City of Wilmington, and Delaware, 2002-2019 - (All Races)  Five-Year Average Percentage of Live Births to Single Mothers by Age of Mother, by County, City of Wilmington, and Delaware, 2002-2019 - (White) Five-Year Average Percentage of Live Births to Single Mothers by Age of Mother, by County, City of Wilmington, and Delaware, 2002-2019 - (Black) Five-Year Average Percentage of Live Births to Single Mothers by Age of Mother, by County, City of Wilmington, and Delaware, 2002-2019 - (Hispanic Origin*)  Five-Year Average Percentage of Births to Single Mothers by Race and Hispanic Origin, Delaware, 2002-2019  Number of Live Births by Age, Marital Status, Race and Hispanic Origin of                                                           | 63<br>64<br>65<br>66 |
| Table Table Table Table Figure | C-13 C-14 C-15 C-16 C-10 C-17 | Number and Percentage of Live Births by Education and Race and Hispanic Origin of Mother, by County, City of Wilmington, And Delaware, 2019 Five-Year Average Percentage of Live Births to Single Mothers by Age of Mother, by County, City of Wilmington, and Delaware, 2002-2019 - (All Races)  Five-Year Average Percentage of Live Births to Single Mothers by Age of Mother, by County, City of Wilmington, and Delaware, 2002-2019 - (White) Five-Year Average Percentage of Live Births to Single Mothers by Age of Mother, by County, City of Wilmington, and Delaware, 2002-2019 - (Black) Five-Year Average Percentage of Live Births to Single Mothers by Age of Mother, by County, City of Wilmington, and Delaware, 2002-2019 - (Hispanic Origin*)  Five-Year Average Percentage of Births to Single Mothers by Race and Hispanic Origin, Delaware, 2002-2019  Number of Live Births by Age, Marital Status, Race and Hispanic Origin of Mother, by County, City of Wilmington, and Delaware, 2019 | 63<br>64<br>65<br>66 |