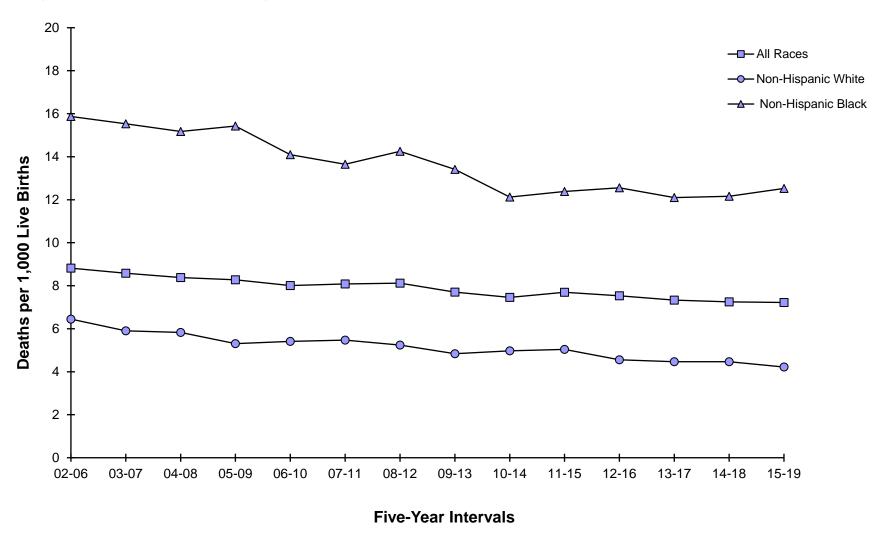

- Although there was a 9 percent decrease in the overall number of births from 2009 to 2019, there was a 18 percent increase in the number of births to women aged 30 and older. The number of single women aged 30 and older also increased 57.4 percent during this same time period.
- Delaware females born in 2019, can expect to live an average of 82.2 years versus males who could expect to live 75.9 years.
- Delaware's infant mortality rate decreased 23 percent from 9.3 infant deaths per 1,000 live births in 2000-2004 to 7.2 infant deaths per 1,000 live births in 2015-2019.
- Opioid drug overdose deaths increased 1031 percent from 35 deaths in 2000 to 396 deaths in 2019.

| E.     | INFAI  | NT MORTALITY                                                                                                                                                  | 133 |
|--------|--------|---------------------------------------------------------------------------------------------------------------------------------------------------------------|-----|
|        | Infant | Mortality Summary                                                                                                                                             | 134 |
|        | Infan  | Mortality Tables and Figures                                                                                                                                  |     |
| Table  | E-1    | Number of Infant Deaths by Race, County, and City of Wilmington, U.S., Delaware, 2002-2019                                                                    | 144 |
| Table  | E-2    | Number of Neonatal Deaths by Race, County, and City of Wilmington, U.S., Delaware, 2002-2019                                                                  | 145 |
| Table  | E-3    | Number of Postneonatal Deaths by Race, County, and City of Wilmington, U.S., Delaware, 2002-2019                                                              | 146 |
| Table  | E-4    | Five-Year Average Infant Mortality Rates by Race, County, and City of Wilmington, U.S., Delaware, 2002-2019                                                   | 147 |
| Figure | E-1    | Five-Year Average Infant Mortality Rates by Race, Delaware, 2002-2019                                                                                         | 148 |
| Figure | E-2    | Five-Year Average Infant Mortality Rates by Race, Delaware, Counties and the City of Wilmington, 2015-2019                                                    | 149 |
| Table  | E-5    | Five-Year Average Neonatal Mortality Rates by Race, County, and City of Wilmington, U.S., Delaware, 2002-2019                                                 | 150 |
| Figure | E-3    | Five-Year Average Neonatal Mortality Rates by Race, Delaware, 2002-2019                                                                                       | 151 |
| Table  | E-6    | Five-Year Average Postneonatal Mortality Rates by Race, County, and City of Wilmington, U.S., Delaware, 2002-2019                                             | 152 |
| Figure | E-4    | Five-Year Average Postneonatal Mortality Rates by Race, Delaware, 2002-2019                                                                                   | 153 |
| Table  | E-7    | Five-Year Average Infant Mortality Rates by Selected Risk Markers and Race of Mother, Delaware, 2014-2018 Live Birth Cohort                                   | 154 |
| Table  | E-8    | Leading Causes of Infant Death by Gestational Age Category, Delaware, 2014-2018 Live Birth Cohort                                                             | 155 |
| Table  | E-9    | Five-Year Average Infant Mortality Rates by Race and Selected Risk Markers, Delaware, 2002-2018 Live Birth Cohort                                             | 156 |
| Figure | E-5    | Five-Year Average Infant Mortality Rates by Race and Plurality, Delaware, 2000-2018 Live Birth Cohort                                                         | 158 |
| Figure | E-6    | Five-Year Average Infant Mortality Rates by Race of Mothers Who Smoked during Pregnancy Versus All Non-Smoking Mothers, Delaware, 2000-2018 Live Birth Cohort | 159 |
| Figure | E-7    | Five-Year Average Infant Mortality Rates by Race and Source of Payment for Delivery, Delaware, 2000-2018 Live Birth Cohort                                    | 160 |
| Table  | E-10   | ·                                                                                                                                                             | 161 |
| Table  | E-11   | Number of Neonatal Deaths by Plurality, Birth Weight in Grams, Race of Mother, and Sex of Child, Delaware, 2014-2018 Live Birth Cohort                        | 162 |
| F.     | MOR    | <b>FALITY</b>                                                                                                                                                 | 163 |
|        | Мс     | ortality Summary                                                                                                                                              | 164 |
|        | Мо     | rtality Tables and Figures                                                                                                                                    |     |
| Table  | F-1    | Number of Deaths by Race, Counties, and City of Wilmington, U.S., Delaware, 2008-2019                                                                         | 175 |
| Table  | F-2    | Number of Deaths by Age, Race, and Hispanic Origin, Counties and City of Wilmington, Delaware, 2019                                                           | 176 |
| Table  | F-3    | Number of Deaths by Age and Race, Counties and City of Wilmington, Delaware, 2019 - (Both Sexes)                                                              | 177 |
| Table  | F-4    | Number of Deaths by Age and Race, Counties and City of Wilmington, 2019 - (Males)                                                                             | 178 |