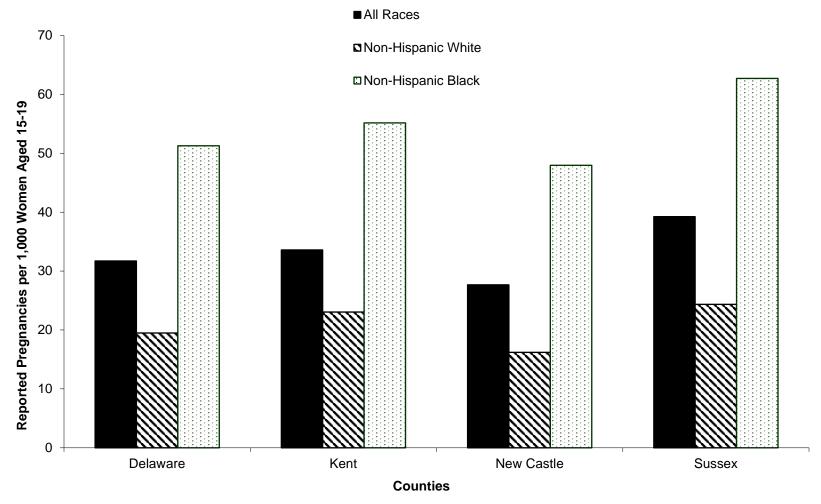

Х

| Table  | D-5     | Number of Reported Pregnancies by Age of Woman and County, Delaware, 2009-2019 (All Races)                                                   | 109 |
|--------|---------|----------------------------------------------------------------------------------------------------------------------------------------------|-----|
| Table  | D-6     | Number of Reported Pregnancies by Age of Woman and County, Delaware, 2009-2019 (White)                                                       | 110 |
| Table  | D-7     | Number of Reported Pregnancies by Age of Woman and County, Delaware, 2009-2019 (Black)                                                       | 111 |
| Table  | D-8     | Five-Year Average Rate of Reported Pregnancies by Age of Woman and County, Delaware, 2009-2019 (All Races)                                   | 112 |
| Table  | D-9     | Five-Year Average Rate of Reported Pregnancies by Age of Woman and County, Delaware and Counties, 2009-2019 (White)                          | 113 |
| Table  | D-10    | Five-Year Average Rate of Reported Pregnancies by Age of Woman, Delaware and Counties, 2009-2019 (Black)                                     | 114 |
| Figure | D-1     | Five-Year Average Rate of Reported Pregnancies by Age and Race, Delaware, 2015-2019                                                          | 115 |
| Figure | D-2     | Five-Year Average Rate of Reported Pregnancies by County and Race, Delaware, 2015-2019                                                       | 116 |
| Figure | D-3     | Five-Year Average Teenage (15-19) Pregnancy Rate by County and Race, Delaware, 2015-2019                                                     | 117 |
|        | Fetal D | Death and Perinatal Summary                                                                                                                  | 118 |
|        | Fetal F | Perinatal Death Tables                                                                                                                       |     |
| Table  | D-11    | Number of Fetal Deaths by Race, Hispanic Origin, and Age of Woman, Delaware and Counties, 2019                                               | 121 |
| Table  | D-12    | Number Fetal Deaths by Race, Hispanic Origin, and Education of Woman, Delaware, 2019                                                         | 122 |
| Table  | D-13    | Number of Fetal Deaths by Race, Hispanic Origin, and Marital Status of Woman and County, Delaware, 2019                                      | 122 |
| Table  | D-14    | Number of Fetal Deaths by Weight of Fetus in Grams and Race of Woman and County, Delaware, 2019                                              | 123 |
| Table  | D-15    | Number of Fetal Deaths by Weeks of Gestation and Race of Woman and County, Delaware, 2019                                                    | 124 |
|        | Induc   | ed Terminations of Pregnancy                                                                                                                 |     |
| Table  | D-16    | Five-Year Average Perinatal Mortality Rates by Race and County, Delaware, 2002-2019                                                          | 125 |
| Figure | D-4     | Five-Year Average Perinatal Mortality Rates by Race, Delaware, 2002-2019                                                                     | 126 |
| Table  | D-17    | Number and Percentage of Induced Terminations of Pregnancy by Selected Characteristics, Delaware, 2019                                       | 127 |
| Table  | D-18    | Number and Percentage of Induced Terminations of Pregnancy by Place of Residence, Race, and Age of Woman, Delaware, 2019                     | 128 |
| Table  | D-19    | Number of Induced Terminations of Pregnancy by Place of Residence, Weeks of Gestation, and Age of Woman, Delaware, 2019                      | 129 |
| Table  | D-20    | Number of Induced Terminations of Pregnancy by Place of Residence, Age of Woman, and Number of Previous Pregnancies, Delaware, 2019          | 130 |
| Table  | D-21    | Number of Induced Terminations of Pregnancy by Place of Residence, Age of Woman, and Number of Previous Live Births, Delaware, 2019          | 131 |
| Table  | D-22    | Number of Induced Terminations of Pregnancy by Place of Residence, Age of Woman, and number of Previous Induced Terminations, Delaware, 2019 | 132 |