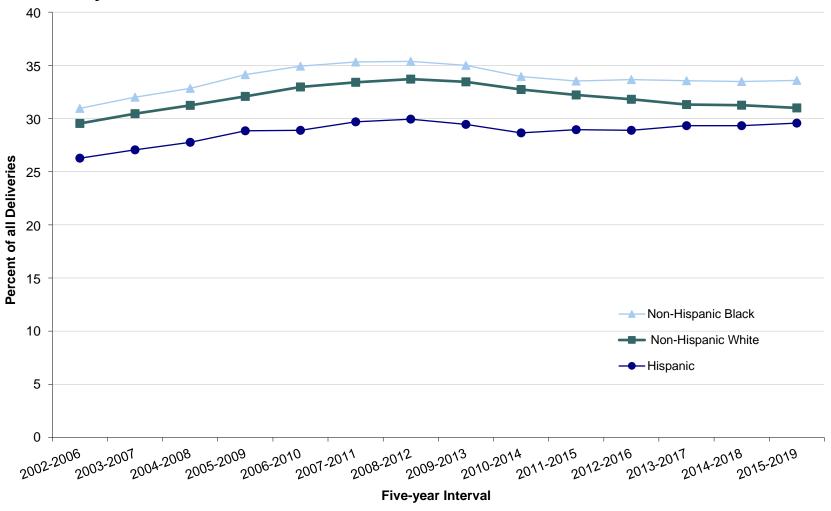

| Figure                         | C-3                           | Five-Year Average Teenage (15-19) Live Birth Rates by Race, U.S., and Delaware, 2002-2019                                                                                                                                                                                                                                                                                                                                                                                                                                                                                                                                                                                                                                                                                                                                                                                                                                                                                                                       | 49                   |
|--------------------------------|-------------------------------|-----------------------------------------------------------------------------------------------------------------------------------------------------------------------------------------------------------------------------------------------------------------------------------------------------------------------------------------------------------------------------------------------------------------------------------------------------------------------------------------------------------------------------------------------------------------------------------------------------------------------------------------------------------------------------------------------------------------------------------------------------------------------------------------------------------------------------------------------------------------------------------------------------------------------------------------------------------------------------------------------------------------|----------------------|
| Figure                         | C-4                           | Five-Year Average Teenage (15-17) Live Birth Rates, U.S., Delaware, and Counties, 2002-2019                                                                                                                                                                                                                                                                                                                                                                                                                                                                                                                                                                                                                                                                                                                                                                                                                                                                                                                     | 50                   |
| Figure                         | C-5                           | Five-Year Average Teenage (18-19) Live Birth Rates, U.S., Delaware, and Counties, 2002-2019                                                                                                                                                                                                                                                                                                                                                                                                                                                                                                                                                                                                                                                                                                                                                                                                                                                                                                                     | 51                   |
|                                |                               | GENERAL FERTILITY AND AGE-SPECIFIC BIRTH RATES                                                                                                                                                                                                                                                                                                                                                                                                                                                                                                                                                                                                                                                                                                                                                                                                                                                                                                                                                                  |                      |
| Table                          | C-6                           | Five-Year General Fertility and Age-Specific Live Birth Rates, U.S., Delaware, and Counties, 2002-2019 - (All Races)                                                                                                                                                                                                                                                                                                                                                                                                                                                                                                                                                                                                                                                                                                                                                                                                                                                                                            | 52                   |
| Table                          | C-7                           | Five-Year General Fertility and Age-Specific Live Birth Rates, U.S., Delaware, and Counties, 2002-2019 - (White)                                                                                                                                                                                                                                                                                                                                                                                                                                                                                                                                                                                                                                                                                                                                                                                                                                                                                                | 53                   |
| Table                          | C-8                           | Five-Year General Fertility and Age-Specific Live Birth Rates, U.S., Delaware, and Counties, 2002-2019 - (Black)                                                                                                                                                                                                                                                                                                                                                                                                                                                                                                                                                                                                                                                                                                                                                                                                                                                                                                | 54                   |
| Figure                         | C-6                           | Five-Year Average General Fertility Rates, U.S., Delaware and Counties, 2002-2019                                                                                                                                                                                                                                                                                                                                                                                                                                                                                                                                                                                                                                                                                                                                                                                                                                                                                                                               | 55                   |
| Figure                         | C-7                           | Five-Year Average General Fertility Rates by Race, U.S., and Delaware, 2002-2019                                                                                                                                                                                                                                                                                                                                                                                                                                                                                                                                                                                                                                                                                                                                                                                                                                                                                                                                | 56                   |
| Figure                         | C-8                           | Five-Year Average Age-Specific Live Birth Rates by Race, Delaware, 2015-2019                                                                                                                                                                                                                                                                                                                                                                                                                                                                                                                                                                                                                                                                                                                                                                                                                                                                                                                                    | 57                   |
| Figure                         | C-9                           | Five-Year Average Age-Specific Live Birth Rates by Counties, 2015-2019                                                                                                                                                                                                                                                                                                                                                                                                                                                                                                                                                                                                                                                                                                                                                                                                                                                                                                                                          | 58                   |
| Table                          | C-9                           | Number of Live Births by Age, Race and Hispanic Origin of Mother, by County, City of Wilmington, and Delaware, 2019                                                                                                                                                                                                                                                                                                                                                                                                                                                                                                                                                                                                                                                                                                                                                                                                                                                                                             | 59                   |
|                                |                               | NUMBER OF BIRTHS BY AGE, RACE, MARITAL STATUS, AND EDUCATION                                                                                                                                                                                                                                                                                                                                                                                                                                                                                                                                                                                                                                                                                                                                                                                                                                                                                                                                                    |                      |
| Table                          | C-10                          | Number of Live Births to Married Mothers by Age of Mother and Age of Father, by County, City of Wilmington, and Delaware, 2019                                                                                                                                                                                                                                                                                                                                                                                                                                                                                                                                                                                                                                                                                                                                                                                                                                                                                  | 60                   |
| Table                          | C-11                          | Number of Live Births by Education and Age of Mother, by County, City of Wilmington, and Delaware, 2019                                                                                                                                                                                                                                                                                                                                                                                                                                                                                                                                                                                                                                                                                                                                                                                                                                                                                                         | 61                   |
|                                |                               | Willington, and Delaware, 2013                                                                                                                                                                                                                                                                                                                                                                                                                                                                                                                                                                                                                                                                                                                                                                                                                                                                                                                                                                                  |                      |
| Table                          | C-12                          | Number and Percentage of Live Births by Education and Race and Hispanic Origin                                                                                                                                                                                                                                                                                                                                                                                                                                                                                                                                                                                                                                                                                                                                                                                                                                                                                                                                  | 62                   |
| Table<br>Table                 |                               |                                                                                                                                                                                                                                                                                                                                                                                                                                                                                                                                                                                                                                                                                                                                                                                                                                                                                                                                                                                                                 | 62<br>63             |
|                                | C-13                          | Number and Percentage of Live Births by Education and Race and Hispanic Origin of Mother, by County, City of Wilmington, And Delaware, 2019 Five-Year Average Percentage of Live Births to Single Mothers by Age of Mother, by County, City of Wilmington, and Delaware, 2002-2019 - (All Races) Five-Year Average Percentage of Live Births to Single Mothers by Age of Mother,                                                                                                                                                                                                                                                                                                                                                                                                                                                                                                                                                                                                                                |                      |
| Table                          | C-13                          | Number and Percentage of Live Births by Education and Race and Hispanic Origin of Mother, by County, City of Wilmington, And Delaware, 2019 Five-Year Average Percentage of Live Births to Single Mothers by Age of Mother, by County, City of Wilmington, and Delaware, 2002-2019 - (All Races)  Five-Year Average Percentage of Live Births to Single Mothers by Age of Mother, by County, City of Wilmington, and Delaware, 2002-2019 - (White) Five-Year Average Percentage of Live Births to Single Mothers by Age of Mother,                                                                                                                                                                                                                                                                                                                                                                                                                                                                              | 63                   |
| Table Table                    | C-13<br>C-14<br>C-15          | Number and Percentage of Live Births by Education and Race and Hispanic Origin of Mother, by County, City of Wilmington, And Delaware, 2019 Five-Year Average Percentage of Live Births to Single Mothers by Age of Mother, by County, City of Wilmington, and Delaware, 2002-2019 - (All Races)  Five-Year Average Percentage of Live Births to Single Mothers by Age of Mother, by County, City of Wilmington, and Delaware, 2002-2019 - (White)                                                                                                                                                                                                                                                                                                                                                                                                                                                                                                                                                              | 63<br>64             |
| Table Table Table              | C-13<br>C-14<br>C-15<br>C-16  | Number and Percentage of Live Births by Education and Race and Hispanic Origin of Mother, by County, City of Wilmington, And Delaware, 2019 Five-Year Average Percentage of Live Births to Single Mothers by Age of Mother, by County, City of Wilmington, and Delaware, 2002-2019 - (All Races)  Five-Year Average Percentage of Live Births to Single Mothers by Age of Mother, by County, City of Wilmington, and Delaware, 2002-2019 - (White) Five-Year Average Percentage of Live Births to Single Mothers by Age of Mother, by County, City of Wilmington, and Delaware, 2002-2019 - (Black) Five-Year Average Percentage of Live Births to Single Mothers by Age of Mother, by County, City of Wilmington, and Delaware, 2002-2019 - (Hispanic Origin*)  Five-Year Average Percentage of Births to Single Mothers by Race and Hispanic                                                                                                                                                                  | 63<br>64<br>65       |
| Table Table Table Table        | C-13 C-14 C-15 C-16 C-10      | Number and Percentage of Live Births by Education and Race and Hispanic Origin of Mother, by County, City of Wilmington, And Delaware, 2019 Five-Year Average Percentage of Live Births to Single Mothers by Age of Mother, by County, City of Wilmington, and Delaware, 2002-2019 - (All Races)  Five-Year Average Percentage of Live Births to Single Mothers by Age of Mother, by County, City of Wilmington, and Delaware, 2002-2019 - (White) Five-Year Average Percentage of Live Births to Single Mothers by Age of Mother, by County, City of Wilmington, and Delaware, 2002-2019 - (Black) Five-Year Average Percentage of Live Births to Single Mothers by Age of Mother, by County, City of Wilmington, and Delaware, 2002-2019 - (Hispanic Origin*)                                                                                                                                                                                                                                                 | 63<br>64<br>65<br>66 |
| Table Table Table Table Figure | C-13 C-14 C-15 C-16 C-10      | Number and Percentage of Live Births by Education and Race and Hispanic Origin of Mother, by County, City of Wilmington, And Delaware, 2019 Five-Year Average Percentage of Live Births to Single Mothers by Age of Mother, by County, City of Wilmington, and Delaware, 2002-2019 - (All Races)  Five-Year Average Percentage of Live Births to Single Mothers by Age of Mother, by County, City of Wilmington, and Delaware, 2002-2019 - (White) Five-Year Average Percentage of Live Births to Single Mothers by Age of Mother, by County, City of Wilmington, and Delaware, 2002-2019 - (Black) Five-Year Average Percentage of Live Births to Single Mothers by Age of Mother, by County, City of Wilmington, and Delaware, 2002-2019 - (Hispanic Origin*)  Five-Year Average Percentage of Births to Single Mothers by Race and Hispanic Origin, Delaware, 2002-2019  Number of Live Births by Age, Marital Status, Race and Hispanic Origin of                                                           | 63<br>64<br>65<br>66 |
| Table Table Table Table Figure | C-13 C-14 C-15 C-16 C-10 C-17 | Number and Percentage of Live Births by Education and Race and Hispanic Origin of Mother, by County, City of Wilmington, And Delaware, 2019 Five-Year Average Percentage of Live Births to Single Mothers by Age of Mother, by County, City of Wilmington, and Delaware, 2002-2019 - (All Races)  Five-Year Average Percentage of Live Births to Single Mothers by Age of Mother, by County, City of Wilmington, and Delaware, 2002-2019 - (White) Five-Year Average Percentage of Live Births to Single Mothers by Age of Mother, by County, City of Wilmington, and Delaware, 2002-2019 - (Black) Five-Year Average Percentage of Live Births to Single Mothers by Age of Mother, by County, City of Wilmington, and Delaware, 2002-2019 - (Hispanic Origin*)  Five-Year Average Percentage of Births to Single Mothers by Race and Hispanic Origin, Delaware, 2002-2019  Number of Live Births by Age, Marital Status, Race and Hispanic Origin of Mother, by County, City of Wilmington, and Delaware, 2019 | 63<br>64<br>65<br>66 |