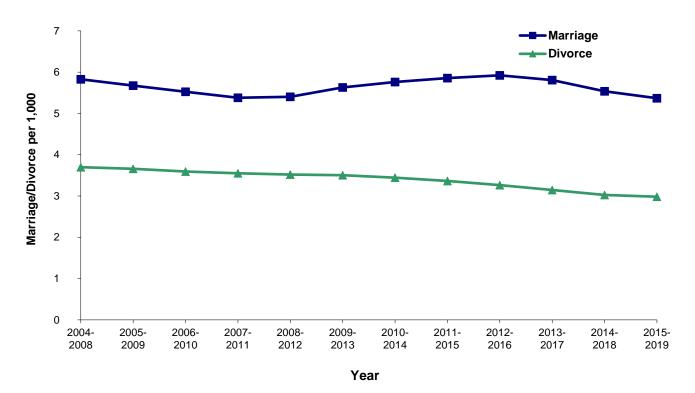

vi

| Table  | B-4    | Number and Percentage of Marriages by Previous Marital Status and Race of Bride and Groom, Delaware, 2019                                                        | 23 |
|--------|--------|------------------------------------------------------------------------------------------------------------------------------------------------------------------|----|
| Table  | B-5    | Number and Percentage of Marriages by Marriage Order, Type of Ceremony and Race of Bride and Groom, Delaware, 2019                                               | 24 |
| Table  | B-6    | Median and Mean Age of Bride and Groom by Marriage Order and Race, Delaware, 2019                                                                                | 24 |
| Table  | B-7    | Number and Percentage of Marriages by Marriage Order, Age, and Race of Bride and Groom, Delaware, 2019                                                           | 25 |
| Table  | B-8    | Number of Marriages by Marriage Order and Age of Bride, by Marriage Order and Age of Groom, Delaware, 2019                                                       | 26 |
| Table  | B-9    | Number and Percentage of Marriages by Month of Ceremony, Delaware, 2019                                                                                          | 27 |
| Table  | B-10   | Number and Percentage of Marriages by Day of Week, Ceremony Performed, Delaware, 2019                                                                            | 27 |
| Table  | B-11   | Number of Divorces/Annulments* by Place of Decree, County, Delaware, 2004-2019                                                                                   | 28 |
| Table  | B-12   | Five-Year Average Divorce/Annulment* Rates per 1,000 Population by Place of Decree, By County, Delaware, 2004-2019                                               | 28 |
| Table  | B-13   | Number of Divorces/Annulments* by Race of Wife and Race of Husband, Delaware, 2019                                                                               | 29 |
| Table  | B-14   | Mean and Median Age of Husband and Wife at Time of Divorce Decree by Number of This Marriage and Race of Husband and Wife, Delaware, 2019                        | 29 |
| Table  | B-15   | Number and Percentage of Divorces/Annulments* by Marriage Order, Age of Husband and Wife at Time of Divorce Decree, and Race of Husband and Wife, Delaware, 2019 | 30 |
| Table  | B-16   | Median and Mean Duration of Marriage in Years at Time of Divorce Decree by Number of This Marriage and Race of Husband and Wife, Delaware, 2019                  | 31 |
| Table  | B-17   | Number and Percentage of Divorces/Annulments* by Marriage Order, Duration of This Marriage, and Race of Husband and Wife, Delaware, 2019                         | 32 |
| Table  | B-18   | Number and Percentage of Divorces by Race of Husband and Wife and Number of Children Under 18, Delaware, 2019                                                    | 33 |
| C.     | LIVE   | BIRTHS                                                                                                                                                           | 34 |
|        | Live E | Birth Summary                                                                                                                                                    | 35 |
|        | Live I | Birth Tables and Figures                                                                                                                                         |    |
|        |        | NUMBER OF LIVE BIRTHS BY AGE OF MOTHER                                                                                                                           |    |
| Table  | C-1    | Number of Live Births by Age of Mother, Counties, City of Wilmington, U.S., Delaware, 2009-2019 - (All Races)                                                    | 42 |
| Table  | C-2    | Number of Live Births by Age of Mother, Counties, City of Wilmington, U.S., Delaware, 2009-2019 - (White)                                                        | 43 |
| Table  | C-3    | Number of Live Births by Age of Mother, Counties, City of Wilmington, U.S., Delaware, 2009-2019 - (Black)                                                        | 44 |
| Table  | C-4    | Number of Live Births by Age of Mother, Counties, City of Wilmington, U.S., Delaware, 2009-2019 - (Hispanic Origin)                                              | 45 |
|        |        | TEEN BIRTH RATES                                                                                                                                                 |    |
| Table  | C-5    | Five-Year Average Teenage Live Birth Rates by Age and Race of Mother, County, City of Wilmington, U.S., Delaware, 2002-2019                                      | 46 |
| Figure | C-1    | Five-Year Average Teenage (15-19) Live Birth Rates, U.S., Delaware, and Counties, 2002-2019                                                                      | 47 |
| Figure | C-2    | Five-Year Average Percentage of Live Births to Teens (15-19) by Census County Division, Delaware, 2015-2019                                                      | 48 |