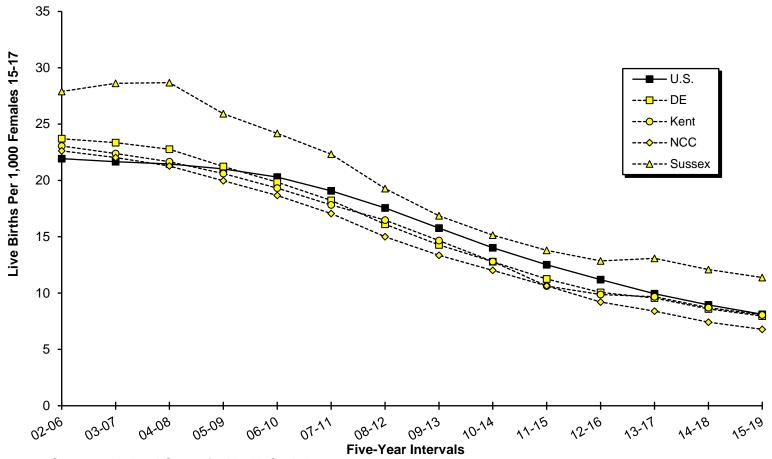

| Figure                         | C-3                           | Five-Year Average Teenage (15-19) Live Birth Rates by Race, U.S., and Delaware, 2002-2019                                                                                                                                                                                                                                                                                                                                                                                                                                                                                                                                                                                                                                                                                                                                                                                                                                                                                                                       | 49                   |
|--------------------------------|-------------------------------|-----------------------------------------------------------------------------------------------------------------------------------------------------------------------------------------------------------------------------------------------------------------------------------------------------------------------------------------------------------------------------------------------------------------------------------------------------------------------------------------------------------------------------------------------------------------------------------------------------------------------------------------------------------------------------------------------------------------------------------------------------------------------------------------------------------------------------------------------------------------------------------------------------------------------------------------------------------------------------------------------------------------|----------------------|
| Figure                         | C-4                           | Five-Year Average Teenage (15-17) Live Birth Rates, U.S., Delaware, and Counties, 2002-2019                                                                                                                                                                                                                                                                                                                                                                                                                                                                                                                                                                                                                                                                                                                                                                                                                                                                                                                     | 50                   |
| Figure                         | C-5                           | Five-Year Average Teenage (18-19) Live Birth Rates, U.S., Delaware, and Counties, 2002-2019                                                                                                                                                                                                                                                                                                                                                                                                                                                                                                                                                                                                                                                                                                                                                                                                                                                                                                                     | 51                   |
|                                |                               | GENERAL FERTILITY AND AGE-SPECIFIC BIRTH RATES                                                                                                                                                                                                                                                                                                                                                                                                                                                                                                                                                                                                                                                                                                                                                                                                                                                                                                                                                                  |                      |
| Table                          | C-6                           | Five-Year General Fertility and Age-Specific Live Birth Rates, U.S., Delaware, and Counties, 2002-2019 - (All Races)                                                                                                                                                                                                                                                                                                                                                                                                                                                                                                                                                                                                                                                                                                                                                                                                                                                                                            | 52                   |
| Table                          | C-7                           | Five-Year General Fertility and Age-Specific Live Birth Rates, U.S., Delaware, and Counties, 2002-2019 - (White)                                                                                                                                                                                                                                                                                                                                                                                                                                                                                                                                                                                                                                                                                                                                                                                                                                                                                                | 53                   |
| Table                          | C-8                           | Five-Year General Fertility and Age-Specific Live Birth Rates, U.S., Delaware, and Counties, 2002-2019 - (Black)                                                                                                                                                                                                                                                                                                                                                                                                                                                                                                                                                                                                                                                                                                                                                                                                                                                                                                | 54                   |
| Figure                         | C-6                           | Five-Year Average General Fertility Rates, U.S., Delaware and Counties, 2002-2019                                                                                                                                                                                                                                                                                                                                                                                                                                                                                                                                                                                                                                                                                                                                                                                                                                                                                                                               | 55                   |
| Figure                         | C-7                           | Five-Year Average General Fertility Rates by Race, U.S., and Delaware, 2002-2019                                                                                                                                                                                                                                                                                                                                                                                                                                                                                                                                                                                                                                                                                                                                                                                                                                                                                                                                | 56                   |
| Figure                         | C-8                           | Five-Year Average Age-Specific Live Birth Rates by Race, Delaware, 2015-2019                                                                                                                                                                                                                                                                                                                                                                                                                                                                                                                                                                                                                                                                                                                                                                                                                                                                                                                                    | 57                   |
| Figure                         | C-9                           | Five-Year Average Age-Specific Live Birth Rates by Counties, 2015-2019                                                                                                                                                                                                                                                                                                                                                                                                                                                                                                                                                                                                                                                                                                                                                                                                                                                                                                                                          | 58                   |
| Table                          | C-9                           | Number of Live Births by Age, Race and Hispanic Origin of Mother, by County, City of Wilmington, and Delaware, 2019                                                                                                                                                                                                                                                                                                                                                                                                                                                                                                                                                                                                                                                                                                                                                                                                                                                                                             | 59                   |
|                                |                               | NUMBER OF BIRTHS BY AGE, RACE, MARITAL STATUS, AND EDUCATION                                                                                                                                                                                                                                                                                                                                                                                                                                                                                                                                                                                                                                                                                                                                                                                                                                                                                                                                                    |                      |
| Table                          | C-10                          | Number of Live Births to Married Mothers by Age of Mother and Age of Father, by County, City of Wilmington, and Delaware, 2019                                                                                                                                                                                                                                                                                                                                                                                                                                                                                                                                                                                                                                                                                                                                                                                                                                                                                  | 60                   |
| Table                          | C-11                          | Number of Live Births by Education and Age of Mother, by County, City of Wilmington, and Delaware, 2019                                                                                                                                                                                                                                                                                                                                                                                                                                                                                                                                                                                                                                                                                                                                                                                                                                                                                                         | 61                   |
|                                |                               | Willington, and Delaware, 2013                                                                                                                                                                                                                                                                                                                                                                                                                                                                                                                                                                                                                                                                                                                                                                                                                                                                                                                                                                                  |                      |
| Table                          | C-12                          | Number and Percentage of Live Births by Education and Race and Hispanic Origin                                                                                                                                                                                                                                                                                                                                                                                                                                                                                                                                                                                                                                                                                                                                                                                                                                                                                                                                  | 62                   |
| Table<br>Table                 |                               |                                                                                                                                                                                                                                                                                                                                                                                                                                                                                                                                                                                                                                                                                                                                                                                                                                                                                                                                                                                                                 | 62<br>63             |
|                                | C-13                          | Number and Percentage of Live Births by Education and Race and Hispanic Origin of Mother, by County, City of Wilmington, And Delaware, 2019 Five-Year Average Percentage of Live Births to Single Mothers by Age of Mother, by County, City of Wilmington, and Delaware, 2002-2019 - (All Races) Five-Year Average Percentage of Live Births to Single Mothers by Age of Mother,                                                                                                                                                                                                                                                                                                                                                                                                                                                                                                                                                                                                                                |                      |
| Table                          | C-13                          | Number and Percentage of Live Births by Education and Race and Hispanic Origin of Mother, by County, City of Wilmington, And Delaware, 2019 Five-Year Average Percentage of Live Births to Single Mothers by Age of Mother, by County, City of Wilmington, and Delaware, 2002-2019 - (All Races)  Five-Year Average Percentage of Live Births to Single Mothers by Age of Mother, by County, City of Wilmington, and Delaware, 2002-2019 - (White) Five-Year Average Percentage of Live Births to Single Mothers by Age of Mother,                                                                                                                                                                                                                                                                                                                                                                                                                                                                              | 63                   |
| Table Table                    | C-13<br>C-14<br>C-15          | Number and Percentage of Live Births by Education and Race and Hispanic Origin of Mother, by County, City of Wilmington, And Delaware, 2019 Five-Year Average Percentage of Live Births to Single Mothers by Age of Mother, by County, City of Wilmington, and Delaware, 2002-2019 - (All Races)  Five-Year Average Percentage of Live Births to Single Mothers by Age of Mother, by County, City of Wilmington, and Delaware, 2002-2019 - (White)                                                                                                                                                                                                                                                                                                                                                                                                                                                                                                                                                              | 63<br>64             |
| Table Table Table              | C-13<br>C-14<br>C-15<br>C-16  | Number and Percentage of Live Births by Education and Race and Hispanic Origin of Mother, by County, City of Wilmington, And Delaware, 2019 Five-Year Average Percentage of Live Births to Single Mothers by Age of Mother, by County, City of Wilmington, and Delaware, 2002-2019 - (All Races)  Five-Year Average Percentage of Live Births to Single Mothers by Age of Mother, by County, City of Wilmington, and Delaware, 2002-2019 - (White) Five-Year Average Percentage of Live Births to Single Mothers by Age of Mother, by County, City of Wilmington, and Delaware, 2002-2019 - (Black) Five-Year Average Percentage of Live Births to Single Mothers by Age of Mother, by County, City of Wilmington, and Delaware, 2002-2019 - (Hispanic Origin*)  Five-Year Average Percentage of Births to Single Mothers by Race and Hispanic                                                                                                                                                                  | 63<br>64<br>65       |
| Table Table Table Table        | C-13 C-14 C-15 C-16 C-10      | Number and Percentage of Live Births by Education and Race and Hispanic Origin of Mother, by County, City of Wilmington, And Delaware, 2019 Five-Year Average Percentage of Live Births to Single Mothers by Age of Mother, by County, City of Wilmington, and Delaware, 2002-2019 - (All Races)  Five-Year Average Percentage of Live Births to Single Mothers by Age of Mother, by County, City of Wilmington, and Delaware, 2002-2019 - (White) Five-Year Average Percentage of Live Births to Single Mothers by Age of Mother, by County, City of Wilmington, and Delaware, 2002-2019 - (Black) Five-Year Average Percentage of Live Births to Single Mothers by Age of Mother, by County, City of Wilmington, and Delaware, 2002-2019 - (Hispanic Origin*)                                                                                                                                                                                                                                                 | 63<br>64<br>65<br>66 |
| Table Table Table Table Figure | C-13 C-14 C-15 C-16 C-10      | Number and Percentage of Live Births by Education and Race and Hispanic Origin of Mother, by County, City of Wilmington, And Delaware, 2019 Five-Year Average Percentage of Live Births to Single Mothers by Age of Mother, by County, City of Wilmington, and Delaware, 2002-2019 - (All Races)  Five-Year Average Percentage of Live Births to Single Mothers by Age of Mother, by County, City of Wilmington, and Delaware, 2002-2019 - (White) Five-Year Average Percentage of Live Births to Single Mothers by Age of Mother, by County, City of Wilmington, and Delaware, 2002-2019 - (Black) Five-Year Average Percentage of Live Births to Single Mothers by Age of Mother, by County, City of Wilmington, and Delaware, 2002-2019 - (Hispanic Origin*)  Five-Year Average Percentage of Births to Single Mothers by Race and Hispanic Origin, Delaware, 2002-2019  Number of Live Births by Age, Marital Status, Race and Hispanic Origin of                                                           | 63<br>64<br>65<br>66 |
| Table Table Table Table Figure | C-13 C-14 C-15 C-16 C-10 C-17 | Number and Percentage of Live Births by Education and Race and Hispanic Origin of Mother, by County, City of Wilmington, And Delaware, 2019 Five-Year Average Percentage of Live Births to Single Mothers by Age of Mother, by County, City of Wilmington, and Delaware, 2002-2019 - (All Races)  Five-Year Average Percentage of Live Births to Single Mothers by Age of Mother, by County, City of Wilmington, and Delaware, 2002-2019 - (White) Five-Year Average Percentage of Live Births to Single Mothers by Age of Mother, by County, City of Wilmington, and Delaware, 2002-2019 - (Black) Five-Year Average Percentage of Live Births to Single Mothers by Age of Mother, by County, City of Wilmington, and Delaware, 2002-2019 - (Hispanic Origin*)  Five-Year Average Percentage of Births to Single Mothers by Race and Hispanic Origin, Delaware, 2002-2019  Number of Live Births by Age, Marital Status, Race and Hispanic Origin of Mother, by County, City of Wilmington, and Delaware, 2019 | 63<br>64<br>65<br>66 |