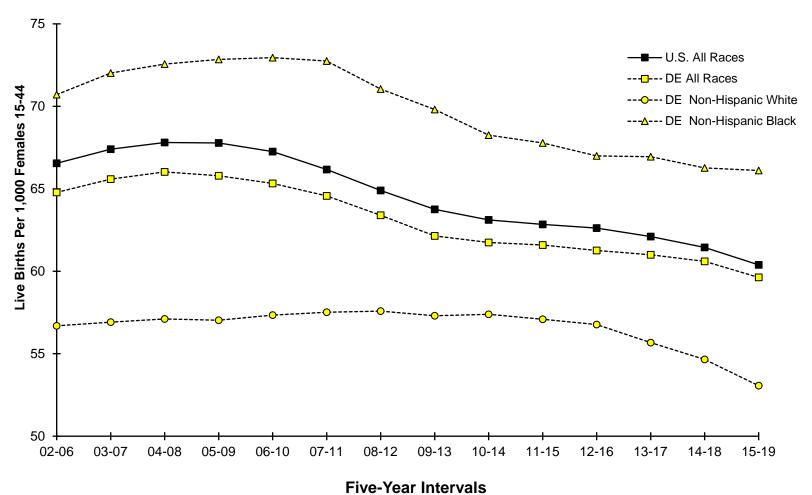

| Figure                         | C-3                           | Five-Year Average Teenage (15-19) Live Birth Rates by Race, U.S., and Delaware, 2002-2019                                                                                                                                                                                                                                                                                                                                                                                                                                                                                                                                                                                                                                                                                                                                                                                                                                                                                                                       | 49                   |
|--------------------------------|-------------------------------|-----------------------------------------------------------------------------------------------------------------------------------------------------------------------------------------------------------------------------------------------------------------------------------------------------------------------------------------------------------------------------------------------------------------------------------------------------------------------------------------------------------------------------------------------------------------------------------------------------------------------------------------------------------------------------------------------------------------------------------------------------------------------------------------------------------------------------------------------------------------------------------------------------------------------------------------------------------------------------------------------------------------|----------------------|
| Figure                         | C-4                           | Five-Year Average Teenage (15-17) Live Birth Rates, U.S., Delaware, and Counties, 2002-2019                                                                                                                                                                                                                                                                                                                                                                                                                                                                                                                                                                                                                                                                                                                                                                                                                                                                                                                     | 50                   |
| Figure                         | C-5                           | Five-Year Average Teenage (18-19) Live Birth Rates, U.S., Delaware, and Counties, 2002-2019                                                                                                                                                                                                                                                                                                                                                                                                                                                                                                                                                                                                                                                                                                                                                                                                                                                                                                                     | 51                   |
|                                |                               | GENERAL FERTILITY AND AGE-SPECIFIC BIRTH RATES                                                                                                                                                                                                                                                                                                                                                                                                                                                                                                                                                                                                                                                                                                                                                                                                                                                                                                                                                                  |                      |
| Table                          | C-6                           | Five-Year General Fertility and Age-Specific Live Birth Rates, U.S., Delaware, and Counties, 2002-2019 - (All Races)                                                                                                                                                                                                                                                                                                                                                                                                                                                                                                                                                                                                                                                                                                                                                                                                                                                                                            | 52                   |
| Table                          | C-7                           | Five-Year General Fertility and Age-Specific Live Birth Rates, U.S., Delaware, and Counties, 2002-2019 - (White)                                                                                                                                                                                                                                                                                                                                                                                                                                                                                                                                                                                                                                                                                                                                                                                                                                                                                                | 53                   |
| Table                          | C-8                           | Five-Year General Fertility and Age-Specific Live Birth Rates, U.S., Delaware, and Counties, 2002-2019 - (Black)                                                                                                                                                                                                                                                                                                                                                                                                                                                                                                                                                                                                                                                                                                                                                                                                                                                                                                | 54                   |
| Figure                         | C-6                           | Five-Year Average General Fertility Rates, U.S., Delaware and Counties, 2002-2019                                                                                                                                                                                                                                                                                                                                                                                                                                                                                                                                                                                                                                                                                                                                                                                                                                                                                                                               | 55                   |
| Figure                         | C-7                           | Five-Year Average General Fertility Rates by Race, U.S., and Delaware, 2002-2019                                                                                                                                                                                                                                                                                                                                                                                                                                                                                                                                                                                                                                                                                                                                                                                                                                                                                                                                | 56                   |
| Figure                         | C-8                           | Five-Year Average Age-Specific Live Birth Rates by Race, Delaware, 2015-2019                                                                                                                                                                                                                                                                                                                                                                                                                                                                                                                                                                                                                                                                                                                                                                                                                                                                                                                                    | 57                   |
| Figure                         | C-9                           | Five-Year Average Age-Specific Live Birth Rates by Counties, 2015-2019                                                                                                                                                                                                                                                                                                                                                                                                                                                                                                                                                                                                                                                                                                                                                                                                                                                                                                                                          | 58                   |
| Table                          | C-9                           | Number of Live Births by Age, Race and Hispanic Origin of Mother, by County, City of Wilmington, and Delaware, 2019                                                                                                                                                                                                                                                                                                                                                                                                                                                                                                                                                                                                                                                                                                                                                                                                                                                                                             | 59                   |
|                                |                               | NUMBER OF BIRTHS BY AGE, RACE, MARITAL STATUS, AND EDUCATION                                                                                                                                                                                                                                                                                                                                                                                                                                                                                                                                                                                                                                                                                                                                                                                                                                                                                                                                                    |                      |
| Table                          | C-10                          | Number of Live Births to Married Mothers by Age of Mother and Age of Father, by County, City of Wilmington, and Delaware, 2019                                                                                                                                                                                                                                                                                                                                                                                                                                                                                                                                                                                                                                                                                                                                                                                                                                                                                  | 60                   |
| Table                          | C-11                          | Number of Live Births by Education and Age of Mother, by County, City of Wilmington, and Delaware, 2019                                                                                                                                                                                                                                                                                                                                                                                                                                                                                                                                                                                                                                                                                                                                                                                                                                                                                                         | 61                   |
|                                |                               | Willington, and Delaware, 2013                                                                                                                                                                                                                                                                                                                                                                                                                                                                                                                                                                                                                                                                                                                                                                                                                                                                                                                                                                                  |                      |
| Table                          | C-12                          | Number and Percentage of Live Births by Education and Race and Hispanic Origin                                                                                                                                                                                                                                                                                                                                                                                                                                                                                                                                                                                                                                                                                                                                                                                                                                                                                                                                  | 62                   |
| Table<br>Table                 |                               |                                                                                                                                                                                                                                                                                                                                                                                                                                                                                                                                                                                                                                                                                                                                                                                                                                                                                                                                                                                                                 | 62<br>63             |
|                                | C-13                          | Number and Percentage of Live Births by Education and Race and Hispanic Origin of Mother, by County, City of Wilmington, And Delaware, 2019 Five-Year Average Percentage of Live Births to Single Mothers by Age of Mother, by County, City of Wilmington, and Delaware, 2002-2019 - (All Races) Five-Year Average Percentage of Live Births to Single Mothers by Age of Mother,                                                                                                                                                                                                                                                                                                                                                                                                                                                                                                                                                                                                                                |                      |
| Table                          | C-13                          | Number and Percentage of Live Births by Education and Race and Hispanic Origin of Mother, by County, City of Wilmington, And Delaware, 2019 Five-Year Average Percentage of Live Births to Single Mothers by Age of Mother, by County, City of Wilmington, and Delaware, 2002-2019 - (All Races)  Five-Year Average Percentage of Live Births to Single Mothers by Age of Mother, by County, City of Wilmington, and Delaware, 2002-2019 - (White) Five-Year Average Percentage of Live Births to Single Mothers by Age of Mother,                                                                                                                                                                                                                                                                                                                                                                                                                                                                              | 63                   |
| Table Table                    | C-13<br>C-14<br>C-15          | Number and Percentage of Live Births by Education and Race and Hispanic Origin of Mother, by County, City of Wilmington, And Delaware, 2019 Five-Year Average Percentage of Live Births to Single Mothers by Age of Mother, by County, City of Wilmington, and Delaware, 2002-2019 - (All Races)  Five-Year Average Percentage of Live Births to Single Mothers by Age of Mother, by County, City of Wilmington, and Delaware, 2002-2019 - (White)                                                                                                                                                                                                                                                                                                                                                                                                                                                                                                                                                              | 63<br>64             |
| Table Table Table              | C-13<br>C-14<br>C-15<br>C-16  | Number and Percentage of Live Births by Education and Race and Hispanic Origin of Mother, by County, City of Wilmington, And Delaware, 2019 Five-Year Average Percentage of Live Births to Single Mothers by Age of Mother, by County, City of Wilmington, and Delaware, 2002-2019 - (All Races)  Five-Year Average Percentage of Live Births to Single Mothers by Age of Mother, by County, City of Wilmington, and Delaware, 2002-2019 - (White) Five-Year Average Percentage of Live Births to Single Mothers by Age of Mother, by County, City of Wilmington, and Delaware, 2002-2019 - (Black) Five-Year Average Percentage of Live Births to Single Mothers by Age of Mother, by County, City of Wilmington, and Delaware, 2002-2019 - (Hispanic Origin*)  Five-Year Average Percentage of Births to Single Mothers by Race and Hispanic                                                                                                                                                                  | 63<br>64<br>65       |
| Table Table Table Table        | C-13 C-14 C-15 C-16 C-10      | Number and Percentage of Live Births by Education and Race and Hispanic Origin of Mother, by County, City of Wilmington, And Delaware, 2019 Five-Year Average Percentage of Live Births to Single Mothers by Age of Mother, by County, City of Wilmington, and Delaware, 2002-2019 - (All Races)  Five-Year Average Percentage of Live Births to Single Mothers by Age of Mother, by County, City of Wilmington, and Delaware, 2002-2019 - (White) Five-Year Average Percentage of Live Births to Single Mothers by Age of Mother, by County, City of Wilmington, and Delaware, 2002-2019 - (Black) Five-Year Average Percentage of Live Births to Single Mothers by Age of Mother, by County, City of Wilmington, and Delaware, 2002-2019 - (Hispanic Origin*)                                                                                                                                                                                                                                                 | 63<br>64<br>65<br>66 |
| Table Table Table Table Figure | C-13 C-14 C-15 C-16 C-10      | Number and Percentage of Live Births by Education and Race and Hispanic Origin of Mother, by County, City of Wilmington, And Delaware, 2019 Five-Year Average Percentage of Live Births to Single Mothers by Age of Mother, by County, City of Wilmington, and Delaware, 2002-2019 - (All Races)  Five-Year Average Percentage of Live Births to Single Mothers by Age of Mother, by County, City of Wilmington, and Delaware, 2002-2019 - (White) Five-Year Average Percentage of Live Births to Single Mothers by Age of Mother, by County, City of Wilmington, and Delaware, 2002-2019 - (Black) Five-Year Average Percentage of Live Births to Single Mothers by Age of Mother, by County, City of Wilmington, and Delaware, 2002-2019 - (Hispanic Origin*)  Five-Year Average Percentage of Births to Single Mothers by Race and Hispanic Origin, Delaware, 2002-2019  Number of Live Births by Age, Marital Status, Race and Hispanic Origin of                                                           | 63<br>64<br>65<br>66 |
| Table Table Table Table Figure | C-13 C-14 C-15 C-16 C-10 C-17 | Number and Percentage of Live Births by Education and Race and Hispanic Origin of Mother, by County, City of Wilmington, And Delaware, 2019 Five-Year Average Percentage of Live Births to Single Mothers by Age of Mother, by County, City of Wilmington, and Delaware, 2002-2019 - (All Races)  Five-Year Average Percentage of Live Births to Single Mothers by Age of Mother, by County, City of Wilmington, and Delaware, 2002-2019 - (White) Five-Year Average Percentage of Live Births to Single Mothers by Age of Mother, by County, City of Wilmington, and Delaware, 2002-2019 - (Black) Five-Year Average Percentage of Live Births to Single Mothers by Age of Mother, by County, City of Wilmington, and Delaware, 2002-2019 - (Hispanic Origin*)  Five-Year Average Percentage of Births to Single Mothers by Race and Hispanic Origin, Delaware, 2002-2019  Number of Live Births by Age, Marital Status, Race and Hispanic Origin of Mother, by County, City of Wilmington, and Delaware, 2019 | 63<br>64<br>65<br>66 |