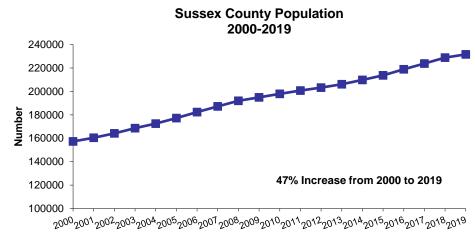

ons grew annually by 2.1 percent for Kent, 0.6 percent for New Castle, and 2.5 percent for Sussex. Delaware's statewide increase was 1.2 percent.

In 2019, half of Delaware's 65 and older population resided in New Castle County. However, residents 65 and older represented a much larger proportion of the Sussex County population, where one in four residents was 65 or older, versus New Castle and Kent counties, where approximately one in six residents was 65 or older.

Over half of Delaware's total population resides in New Castle County, 58%.

Figure 6. Percentage of Population by County, Delaware, 2019



Source: Delaware Department of Health and Social Services, Division of Public Health, Delaware Health Statistics Center

Figure 5. Resident Population by County, Delaware, 2000-2019







Source: Delaware Department of Health and Social Services, Division of Public Health, Delaware Health Statistics Center

TABLE A-1. PERCENT CHANGE IN POPULATION BY SEX, COUNTY, CITY OF DOVER, CITY OF NEWARK, AND CITY OF WILMINGTON, DELAWARE, 1970-2020

|                                   | O 1 O 1 1, D E .              | _, , , , , , , , , , , , , , , , , , , | 1910-202             |                               |           |                               |                      |                               |           |                               |                   |                      |
|-----------------------------------|-------------------------------|----------------------------------------|----------------------|-------------------------------|-----------|----------------