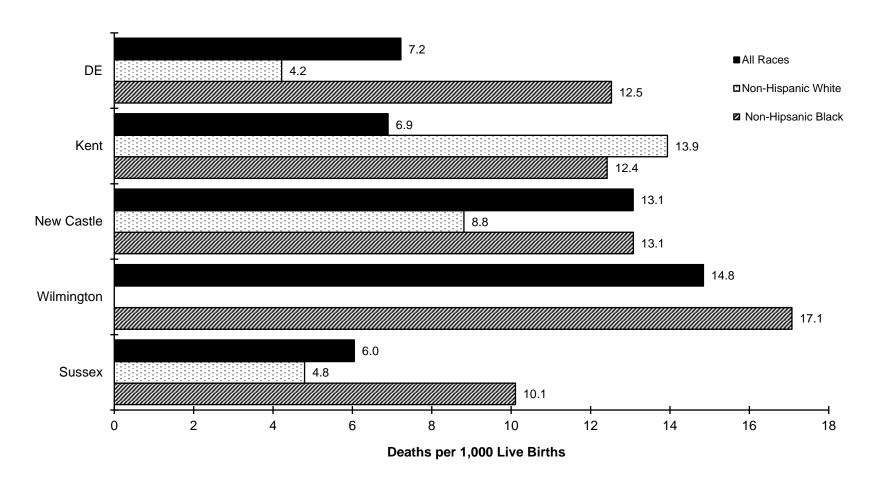

| E.     | INFAI  | NT MORTALITY                                                                                                                                                  | 133 |
|--------|--------|---------------------------------------------------------------------------------------------------------------------------------------------------------------|-----|
|        | Infant | Mortality Summary                                                                                                                                             | 134 |
|        | Infan  | Mortality Tables and Figures                                                                                                                                  |     |
| Table  | E-1    | Number of Infant Deaths by Race, County, and City of Wilmington, U.S., Delaware, 2002-2019                                                                    | 144 |
| Table  | E-2    | Number of Neonatal Deaths by Race, County, and City of Wilmington, U.S., Delaware, 2002-2019                                                                  | 145 |
| Table  | E-3    | Number of Postneonatal Deaths by Race, County, and City of Wilmington, U.S., Delaware, 2002-2019                                                              | 146 |
| Table  | E-4    | Five-Year Average Infant Mortality Rates by Race, County, and City of Wilmington, U.S., Delaware, 2002-2019                                                   | 147 |
| Figure | E-1    | Five-Year Average Infant Mortality Rates by Race, Delaware, 2002-2019                                                                                         | 148 |
| Figure | E-2    | Five-Year Average Infant Mortality Rates by Race, Delaware, Counties and the City of Wilmington, 2015-2019                                                    | 149 |
| Table  | E-5    | Five-Year Average Neonatal Mortality Rates by Race, County, and City of Wilmington, U.S., Delaware, 2002-2019                                                 | 150 |
| Figure | E-3    | Five-Year Average Neonatal Mortality Rates by Race, Delaware, 2002-2019                                                                                       | 151 |
| Table  | E-6    | Five-Year Average Postneonatal Mortality Rates by Race, County, and City of Wilmington, U.S., Delaware, 2002-2019                                             | 152 |
| Figure | E-4    | Five-Year Average Postneonatal Mortality Rates by Race, Delaware, 2002-2019                                                                                   | 153 |
| Table  | E-7    | Five-Year Average Infant Mortality Rates by Selected Risk Markers and Race of Mother, Delaware, 2014-2018 Live Birth Cohort                                   | 154 |
| Table  | E-8    | Leading Causes of Infant Death by Gestational Age Category, Delaware, 2014-2018 Live Birth Cohort                                                             | 155 |
| Table  | E-9    | Five-Year Average Infant Mortality Rates by Race and Selected Risk Markers, Delaware, 2002-2018 Live Birth Cohort                                             | 156 |
| Figure | E-5    | Five-Year Average Infant Mortality Rates by Race and Plurality, Delaware, 2000-2018 Live Birth Cohort                                                         | 158 |
| Figure | E-6    | Five-Year Average Infant Mortality Rates by Race of Mothers Who Smoked during Pregnancy Versus All Non-Smoking Mothers, Delaware, 2000-2018 Live Birth Cohort | 159 |
| Figure | E-7    | Five-Year Average Infant Mortality Rates by Race and Source of Payment for Delivery, Delaware, 2000-2018 Live Birth Cohort                                    | 160 |
| Table  | E-10   | ·                                                                                                                                                             | 161 |
| Table  | E-11   | Number of Neonatal Deaths by Plurality, Birth Weight in Grams, Race of Mother, and Sex of Child, Delaware, 2014-2018 Live Birth Cohort                        | 162 |
| F.     | MOR    | <b>FALITY</b>                                                                                                                                                 | 163 |
|        | Мс     | ortality Summary                                                                                                                                              | 164 |
|        | Мо     | rtality Tables and Figures                                                                                                                                    |     |
| Table  | F-1    | Number of Deaths by Race, Counties, and City of Wilmington, U.S., Delaware, 2008-2019                                                                         | 175 |
| Table  | F-2    | Number of Deaths by Age, Race, and Hispanic Origin, Counties and City of Wilmington, Delaware, 2019                                                           | 176 |
| Table  | F-3    | Number of Deaths by Age and Race, Counties and City of Wilmington, Delaware, 2019 - (Both Sexes)                                                              | 177 |
| Table  | F-4    | Number of Deaths by Age and Race, Counties and City of Wilmington, 2019 - (Males)                                                                             | 178 |