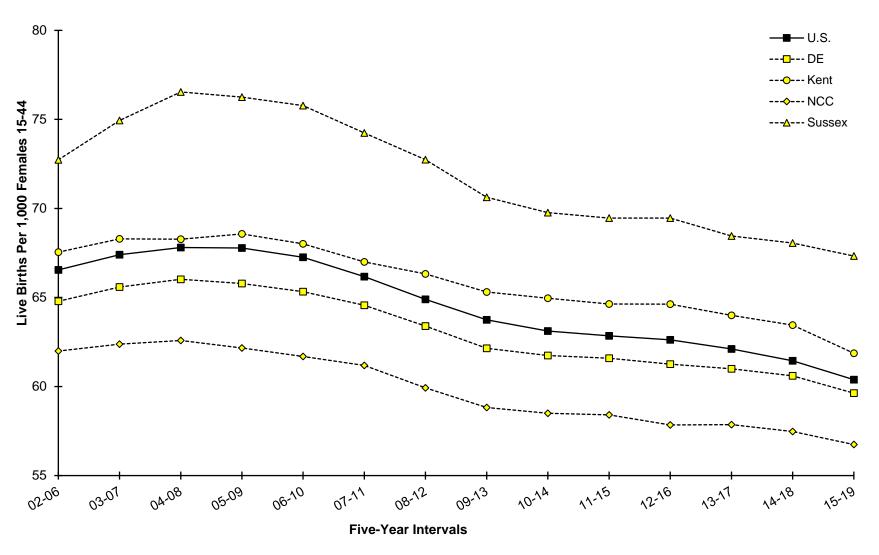

| Figure                         | C-3                           | Five-Year Average Teenage (15-19) Live Birth Rates by Race, U.S., and Delaware, 2002-2019                                                                                                                                                                                                                                                                                                                                                                                                                                                                                                                                                                                                                                                                                                                                                                                                                                                                                                                       | 49                   |
|--------------------------------|-------------------------------|-----------------------------------------------------------------------------------------------------------------------------------------------------------------------------------------------------------------------------------------------------------------------------------------------------------------------------------------------------------------------------------------------------------------------------------------------------------------------------------------------------------------------------------------------------------------------------------------------------------------------------------------------------------------------------------------------------------------------------------------------------------------------------------------------------------------------------------------------------------------------------------------------------------------------------------------------------------------------------------------------------------------|----------------------|
| Figure                         | C-4                           | Five-Year Average Teenage (15-17) Live Birth Rates, U.S., Delaware, and Counties, 2002-2019                                                                                                                                                                                                                                                                                                                                                                                                                                                                                                                                                                                                                                                                                                                                                                                                                                                                                                                     | 50                   |
| Figure                         | C-5                           | Five-Year Average Teenage (18-19) Live Birth Rates, U.S., Delaware, and Counties, 2002-2019                                                                                                                                                                                                                                                                                                                                                                                                                                                                                                                                                                                                                                                                                                                                                                                                                                                                                                                     | 51                   |
|                                |                               | GENERAL FERTILITY AND AGE-SPECIFIC BIRTH RATES                                                                                                                                                                                                                                                                                                                                                                                                                                                                                                                                                                                                                                                                                                                                                                                                                                                                                                                                                                  |                      |
| Table                          | C-6                           | Five-Year General Fertility and Age-Specific Live Birth Rates, U.S., Delaware, and Counties, 2002-2019 - (All Races)                                                                                                                                                                                                                                                                                                                                                                                                                                                                                                                                                                                                                                                                                                                                                                                                                                                                                            | 52                   |
| Table                          | C-7                           | Five-Year General Fertility and Age-Specific Live Birth Rates, U.S., Delaware, and Counties, 2002-2019 - (White)                                                                                                                                                                                                                                                                                                                                                                                                                                                                                                                                                                                                                                                                                                                                                                                                                                                                                                | 53                   |
| Table                          | C-8                           | Five-Year General Fertility and Age-Specific Live Birth Rates, U.S., Delaware, and Counties, 2002-2019 - (Black)                                                                                                                                                                                                                                                                                                                                                                                                                                                                                                                                                                                                                                                                                                                                                                                                                                                                                                | 54                   |
| Figure                         | C-6                           | Five-Year Average General Fertility Rates, U.S., Delaware and Counties, 2002-2019                                                                                                                                                                                                                                                                                                                                                                                                                                                                                                                                                                                                                                                                                                                                                                                                                                                                                                                               | 55                   |
| Figure                         | C-7                           | Five-Year Average General Fertility Rates by Race, U.S., and Delaware, 2002-2019                                                                                                                                                                                                                                                                                                                                                                                                                                                                                                                                                                                                                                                                                                                                                                                                                                                                                                                                | 56                   |
| Figure                         | C-8                           | Five-Year Average Age-Specific Live Birth Rates by Race, Delaware, 2015-2019                                                                                                                                                                                                                                                                                                                                                                                                                                                                                                                                                                                                                                                                                                                                                                                                                                                                                                                                    | 57                   |
| Figure                         | C-9                           | Five-Year Average Age-Specific Live Birth Rates by Counties, 2015-2019                                                                                                                                                                                                                                                                                                                                                                                                                                                                                                                                                                                                                                                                                                                                                                                                                                                                                                                                          | 58                   |
| Table                          | C-9                           | Number of Live Births by Age, Race and Hispanic Origin of Mother, by County, City of Wilmington, and Delaware, 2019                                                                                                                                                                                                                                                                                                                                                                                                                                                                                                                                                                                                                                                                                                                                                                                                                                                                                             | 59                   |
|                                |                               | NUMBER OF BIRTHS BY AGE, RACE, MARITAL STATUS, AND EDUCATION                                                                                                                                                                                                                                                                                                                                                                                                                                                                                                                                                                                                                                                                                                                                                                                                                                                                                                                                                    |                      |
| Table                          | C-10                          | Number of Live Births to Married Mothers by Age of Mother and Age of Father, by County, City of Wilmington, and Delaware, 2019                                                                                                                                                                                                                                                                                                                                                                                                                                                                                                                                                                                                                                                                                                                                                                                                                                                                                  | 60                   |
| Table                          | C-11                          | Number of Live Births by Education and Age of Mother, by County, City of Wilmington, and Delaware, 2019                                                                                                                                                                                                                                                                                                                                                                                                                                                                                                                                                                                                                                                                                                                                                                                                                                                                                                         | 61                   |
|                                |                               | Willington, and Delaware, 2013                                                                                                                                                                                                                                                                                                                                                                                                                                                                                                                                                                                                                                                                                                                                                                                                                                                                                                                                                                                  |                      |
| Table                          | C-12                          | Number and Percentage of Live Births by Education and Race and Hispanic Origin                                                                                                                                                                                                                                                                                                                                                                                                                                                                                                                                                                                                                                                                                                                                                                                                                                                                                                                                  | 62                   |
| Table<br>Table                 |                               |                                                                                                                                                                                                                                                                                                                                                                                                                                                                                                                                                                                                                                                                                                                                                                                                                                                                                                                                                                                                                 | 62<br>63             |
|                                | C-13                          | Number and Percentage of Live Births by Education and Race and Hispanic Origin of Mother, by County, City of Wilmington, And Delaware, 2019 Five-Year Average Percentage of Live Births to Single Mothers by Age of Mother, by County, City of Wilmington, and Delaware, 2002-2019 - (All Races) Five-Year Average Percentage of Live Births to Single Mothers by Age of Mother,                                                                                                                                                                                                                                                                                                                                                                                                                                                                                                                                                                                                                                |                      |
| Table                          | C-13                          | Number and Percentage of Live Births by Education and Race and Hispanic Origin of Mother, by County, City of Wilmington, And Delaware, 2019 Five-Year Average Percentage of Live Births to Single Mothers by Age of Mother, by County, City of Wilmington, and Delaware, 2002-2019 - (All Races)  Five-Year Average Percentage of Live Births to Single Mothers by Age of Mother, by County, City of Wilmington, and Delaware, 2002-2019 - (White) Five-Year Average Percentage of Live Births to Single Mothers by Age of Mother,                                                                                                                                                                                                                                                                                                                                                                                                                                                                              | 63                   |
| Table Table                    | C-13<br>C-14<br>C-15          | Number and Percentage of Live Births by Education and Race and Hispanic Origin of Mother, by County, City of Wilmington, And Delaware, 2019 Five-Year Average Percentage of Live Births to Single Mothers by Age of Mother, by County, City of Wilmington, and Delaware, 2002-2019 - (All Races)  Five-Year Average Percentage of Live Births to Single Mothers by Age of Mother, by County, City of Wilmington, and Delaware, 2002-2019 - (White)                                                                                                                                                                                                                                                                                                                                                                                                                                                                                                                                                              | 63<br>64             |
| Table Table Table              | C-13<br>C-14<br>C-15<br>C-16  | Number and Percentage of Live Births by Education and Race and Hispanic Origin of Mother, by County, City of Wilmington, And Delaware, 2019 Five-Year Average Percentage of Live Births to Single Mothers by Age of Mother, by County, City of Wilmington, and Delaware, 2002-2019 - (All Races)  Five-Year Average Percentage of Live Births to Single Mothers by Age of Mother, by County, City of Wilmington, and Delaware, 2002-2019 - (White) Five-Year Average Percentage of Live Births to Single Mothers by Age of Mother, by County, City of Wilmington, and Delaware, 2002-2019 - (Black) Five-Year Average Percentage of Live Births to Single Mothers by Age of Mother, by County, City of Wilmington, and Delaware, 2002-2019 - (Hispanic Origin*)  Five-Year Average Percentage of Births to Single Mothers by Race and Hispanic                                                                                                                                                                  | 63<br>64<br>65       |
| Table Table Table Table        | C-13 C-14 C-15 C-16 C-10      | Number and Percentage of Live Births by Education and Race and Hispanic Origin of Mother, by County, City of Wilmington, And Delaware, 2019 Five-Year Average Percentage of Live Births to Single Mothers by Age of Mother, by County, City of Wilmington, and Delaware, 2002-2019 - (All Races)  Five-Year Average Percentage of Live Births to Single Mothers by Age of Mother, by County, City of Wilmington, and Delaware, 2002-2019 - (White) Five-Year Average Percentage of Live Births to Single Mothers by Age of Mother, by County, City of Wilmington, and Delaware, 2002-2019 - (Black) Five-Year Average Percentage of Live Births to Single Mothers by Age of Mother, by County, City of Wilmington, and Delaware, 2002-2019 - (Hispanic Origin*)                                                                                                                                                                                                                                                 | 63<br>64<br>65<br>66 |
| Table Table Table Table Figure | C-13 C-14 C-15 C-16 C-10      | Number and Percentage of Live Births by Education and Race and Hispanic Origin of Mother, by County, City of Wilmington, And Delaware, 2019 Five-Year Average Percentage of Live Births to Single Mothers by Age of Mother, by County, City of Wilmington, and Delaware, 2002-2019 - (All Races)  Five-Year Average Percentage of Live Births to Single Mothers by Age of Mother, by County, City of Wilmington, and Delaware, 2002-2019 - (White) Five-Year Average Percentage of Live Births to Single Mothers by Age of Mother, by County, City of Wilmington, and Delaware, 2002-2019 - (Black) Five-Year Average Percentage of Live Births to Single Mothers by Age of Mother, by County, City of Wilmington, and Delaware, 2002-2019 - (Hispanic Origin*)  Five-Year Average Percentage of Births to Single Mothers by Race and Hispanic Origin, Delaware, 2002-2019  Number of Live Births by Age, Marital Status, Race and Hispanic Origin of                                                           | 63<br>64<br>65<br>66 |
| Table Table Table Table Figure | C-13 C-14 C-15 C-16 C-10 C-17 | Number and Percentage of Live Births by Education and Race and Hispanic Origin of Mother, by County, City of Wilmington, And Delaware, 2019 Five-Year Average Percentage of Live Births to Single Mothers by Age of Mother, by County, City of Wilmington, and Delaware, 2002-2019 - (All Races)  Five-Year Average Percentage of Live Births to Single Mothers by Age of Mother, by County, City of Wilmington, and Delaware, 2002-2019 - (White) Five-Year Average Percentage of Live Births to Single Mothers by Age of Mother, by County, City of Wilmington, and Delaware, 2002-2019 - (Black) Five-Year Average Percentage of Live Births to Single Mothers by Age of Mother, by County, City of Wilmington, and Delaware, 2002-2019 - (Hispanic Origin*)  Five-Year Average Percentage of Births to Single Mothers by Race and Hispanic Origin, Delaware, 2002-2019  Number of Live Births by Age, Marital Status, Race and Hispanic Origin of Mother, by County, City of Wilmington, and Delaware, 2019 | 63<br>64<br>65<br>66 |