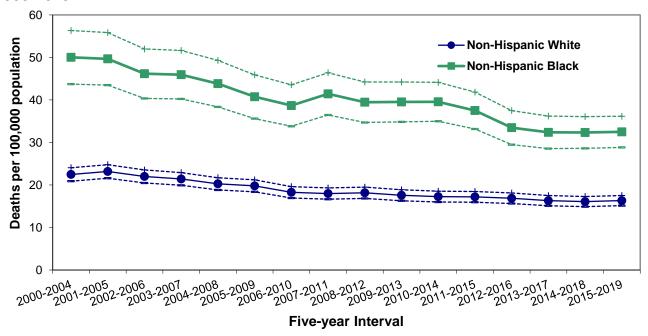

| E.     | INFAI  | NT MORTALITY                                                                                                                                                  | 133 |
|--------|--------|---------------------------------------------------------------------------------------------------------------------------------------------------------------|-----|
|        | Infant | Mortality Summary                                                                                                                                             | 134 |
|        | Infan  | Mortality Tables and Figures                                                                                                                                  |     |
| Table  | E-1    | Number of Infant Deaths by Race, County, and City of Wilmington, U.S., Delaware, 2002-2019                                                                    | 144 |
| Table  | E-2    | Number of Neonatal Deaths by Race, County, and City of Wilmington, U.S., Delaware, 2002-2019                                                                  | 145 |
| Table  | E-3    | Number of Postneonatal Deaths by Race, County, and City of Wilmington, U.S., Delaware, 2002-2019                                                              | 146 |
| Table  | E-4    | Five-Year Average Infant Mortality Rates by Race, County, and City of Wilmington, U.S., Delaware, 2002-2019                                                   | 147 |
| Figure | E-1    | Five-Year Average Infant Mortality Rates by Race, Delaware, 2002-2019                                                                                         | 148 |
| Figure | E-2    | Five-Year Average Infant Mortality Rates by Race, Delaware, Counties and the City of Wilmington, 2015-2019                                                    | 149 |
| Table  | E-5    | Five-Year Average Neonatal Mortality Rates by Race, County, and City of Wilmington, U.S., Delaware, 2002-2019                                                 | 150 |
| Figure | E-3    | Five-Year Average Neonatal Mortality Rates by Race, Delaware, 2002-2019                                                                                       | 151 |
| Table  | E-6    | Five-Year Average Postneonatal Mortality Rates by Race, County, and City of Wilmington, U.S., Delaware, 2002-2019                                             | 152 |
| Figure | E-4    | Five-Year Average Postneonatal Mortality Rates by Race, Delaware, 2002-2019                                                                                   | 153 |
| Table  | E-7    | Five-Year Average Infant Mortality Rates by Selected Risk Markers and Race of Mother, Delaware, 2014-2018 Live Birth Cohort                                   | 154 |
| Table  | E-8    | Leading Causes of Infant Death by Gestational Age Category, Delaware, 2014-2018 Live Birth Cohort                                                             | 155 |
| Table  | E-9    | Five-Year Average Infant Mortality Rates by Race and Selected Risk Markers, Delaware, 2002-2018 Live Birth Cohort                                             | 156 |
| Figure | E-5    | Five-Year Average Infant Mortality Rates by Race and Plurality, Delaware, 2000-2018 Live Birth Cohort                                                         | 158 |
| Figure | E-6    | Five-Year Average Infant Mortality Rates by Race of Mothers Who Smoked during Pregnancy Versus All Non-Smoking Mothers, Delaware, 2000-2018 Live Birth Cohort | 159 |
| Figure | E-7    | Five-Year Average Infant Mortality Rates by Race and Source of Payment for Delivery, Delaware, 2000-2018 Live Birth Cohort                                    | 160 |
| Table  | E-10   | ·                                                                                                                                                             | 161 |
| Table  | E-11   | Number of Neonatal Deaths by Plurality, Birth Weight in Grams, Race of Mother, and Sex of Child, Delaware, 2014-2018 Live Birth Cohort                        | 162 |
| F.     | MOR    | <b>FALITY</b>                                                                                                                                                 | 163 |
|        | Мс     | ortality Summary                                                                                                                                              | 164 |
|        | Мо     | rtality Tables and Figures                                                                                                                                    |     |
| Table  | F-1    | Number of Deaths by Race, Counties, and City of Wilmington, U.S., Delaware, 2008-2019                                                                         | 175 |
| Table  | F-2    | Number of Deaths by Age, Race, and Hispanic Origin, Counties and City of Wilmington, Delaware, 2019                                                           | 176 |
| Table  | F-3    | Number of Deaths by Age and Race, Counties and City of Wilmington, Delaware, 2019 - (Both Sexes)                                                              | 177 |
| Table  | F-4    | Number of Deaths by Age and Race, Counties and City of Wilmington, 2019 - (Males)                                                                             | 178 |