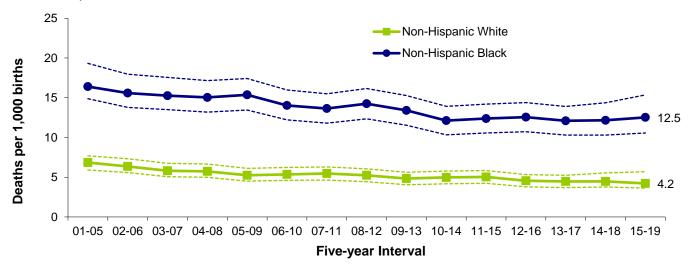

| E.     | INFAI  | NT MORTALITY                                                                                                                                                  | 133 |
|--------|--------|---------------------------------------------------------------------------------------------------------------------------------------------------------------|-----|
|        | Infant | Mortality Summary                                                                                                                                             | 134 |
|        | Infan  | Mortality Tables and Figures                                                                                                                                  |     |
| Table  | E-1    | Number of Infant Deaths by Race, County, and City of Wilmington, U.S., Delaware, 2002-2019                                                                    | 144 |
| Table  | E-2    | Number of Neonatal Deaths by Race, County, and City of Wilmington, U.S., Delaware, 2002-2019                                                                  | 145 |
| Table  | E-3    | Number of Postneonatal Deaths by Race, County, and City of Wilmington, U.S., Delaware, 2002-2019                                                              | 146 |
| Table  | E-4    | Five-Year Average Infant Mortality Rates by Race, County, and City of Wilmington, U.S., Delaware, 2002-2019                                                   | 147 |
| Figure | E-1    | Five-Year Average Infant Mortality Rates by Race, Delaware, 2002-2019                                                                                         | 148 |
| Figure | E-2    | Five-Year Average Infant Mortality Rates by Race, Delaware, Counties and the City of Wilmington, 2015-2019                                                    | 149 |
| Table  | E-5    | Five-Year Average Neonatal Mortality Rates by Race, County, and City of Wilmington, U.S., Delaware, 2002-2019                                                 | 150 |
| Figure | E-3    | Five-Year Average Neonatal Mortality Rates by Race, Delaware, 2002-2019                                                                                       | 151 |
| Table  | E-6    | Five-Year Average Postneonatal Mortality Rates by Race, County, and City of Wilmington, U.S., Delaware, 2002-2019                                             | 152 |
| Figure | E-4    | Five-Year Average Postneonatal Mortality Rates by Race, Delaware, 2002-2019                                                                                   | 153 |
| Table  | E-7    | Five-Year Average Infant Mortality Rates by Selected Risk Markers and Race of Mother, Delaware, 2014-2018 Live Birth Cohort                                   | 154 |
| Table  | E-8    | Leading Causes of Infant Death by Gestational Age Category, Delaware, 2014-2018 Live Birth Cohort                                                             | 155 |
| Table  | E-9    | Five-Year Average Infant Mortality Rates by Race and Selected Risk Markers, Delaware, 2002-2018 Live Birth Cohort                                             | 156 |
| Figure | E-5    | Five-Year Average Infant Mortality Rates by Race and Plurality, Delaware, 2000-2018 Live Birth Cohort                                                         | 158 |
| Figure | E-6    | Five-Year Average Infant Mortality Rates by Race of Mothers Who Smoked during Pregnancy Versus All Non-Smoking Mothers, Delaware, 2000-2018 Live Birth Cohort | 159 |
| Figure | E-7    | Five-Year Average Infant Mortality Rates by Race and Source of Payment for Delivery, Delaware, 2000-2018 Live Birth Cohort                                    | 160 |
| Table  | E-10   | ·                                                                                                                                                             | 161 |
| Table  | E-11   | Number of Neonatal Deaths by Plurality, Birth Weight in Grams, Race of Mother, and Sex of Child, Delaware, 2014-2018 Live Birth Cohort                        | 162 |
| F.     | MOR    | <b>FALITY</b>                                                                                                                                                 | 163 |
|        | Мс     | ortality Summary                                                                                                                                              | 164 |
|        | Мо     | rtality Tables and Figures                                                                                                                                    |     |
| Table  | F-1    | Number of Deaths by Race, Counties, and City of Wilmington, U.S., Delaware, 2008-2019                                                                         | 175 |
| Table  | F-2    | Number of Deaths by Age, Race, and Hispanic Origin, Counties and City of Wilmington, Delaware, 2019                                                           | 176 |
| Table  | F-3    | Number of Deaths by Age and Race, Counties and City of Wilmington, Delaware, 2019 - (Both Sexes)                                                              | 177 |
| Table  | F-4    | Number of Deaths by Age and Race, Counties and City of Wilmington, 2019 - (Males)                                                                             | 178 |