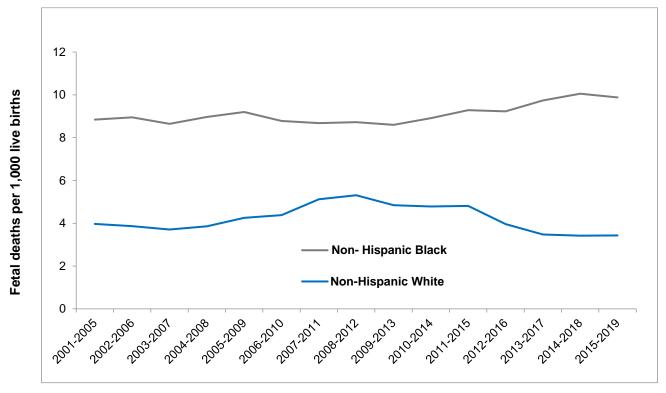

Х

| Table  | D-5     | Number of Reported Pregnancies by Age of Woman and County, Delaware, 2009-2019 (All Races)                                                   | 109 |
|--------|---------|----------------------------------------------------------------------------------------------------------------------------------------------|-----|
| Table  | D-6     | Number of Reported Pregnancies by Age of Woman and County, Delaware, 2009-2019 (White)                                                       | 110 |
| Table  | D-7     | Number of Reported Pregnancies by Age of Woman and County, Delaware, 2009-2019 (Black)                                                       | 111 |
| Table  | D-8     | Five-Year Average Rate of Reported Pregnancies by Age of Woman and County, Delaware, 2009-2019 (All Races)                                   | 112 |
| Table  | D-9     | Five-Year Average Rate of Reported Pregnancies by Age of Woman and County, Delaware and Counties, 2009-2019 (White)                          | 113 |
| Table  | D-10    | Five-Year Average Rate of Reported Pregnancies by Age of Woman, Delaware and Counties, 2009-2019 (Black)                                     | 114 |
| Figure | D-1     | Five-Year Average Rate of Reported Pregnancies by Age and Race, Delaware, 2015-2019                                                          | 115 |
| Figure | D-2     | Five-Year Average Rate of Reported Pregnancies by County and Race, Delaware, 2015-2019                                                       | 116 |
| Figure | D-3     | Five-Year Average Teenage (15-19) Pregnancy Rate by County and Race, Delaware, 2015-2019                                                     | 117 |
|        | Fetal D | Death and Perinatal Summary                                                                                                                  | 118 |
|        | Fetal F | Perinatal Death Tables                                                                                                                       |     |
| Table  | D-11    | Number of Fetal Deaths by Race, Hispanic Origin, and Age of Woman, Delaware and Counties, 2019                                               | 121 |
| Table  | D-12    | Number Fetal Deaths by Race, Hispanic Origin, and Education of Woman, Delaware, 2019                                                         | 122 |
| Table  | D-13    | Number of Fetal Deaths by Race, Hispanic Origin, and Marital Status of Woman and County, Delaware, 2019                                      | 122 |
| Table  | D-14    | Number of Fetal Deaths by Weight of Fetus in Grams and Race of Woman and County, Delaware, 2019                                              | 123 |
| Table  | D-15    | Number of Fetal Deaths by Weeks of Gestation and Race of Woman and County, Delaware, 2019                                                    | 124 |
|        | Induc   | ed Terminations of Pregnancy                                                                                                                 |     |
| Table  | D-16    | Five-Year Average Perinatal Mortality Rates by Race and County, Delaware, 2002-2019                                                          | 125 |
| Figure | D-4     | Five-Year Average Perinatal Mortality Rates by Race, Delaware, 2002-2019                                                                     | 126 |
| Table  | D-17    | Number and Percentage of Induced Terminations of Pregnancy by Selected Characteristics, Delaware, 2019                                       | 127 |
| Table  | D-18    | Number and Percentage of Induced Terminations of Pregnancy by Place of Residence, Race, and Age of Woman, Delaware, 2019                     | 128 |
| Table  | D-19    | Number of Induced Terminations of Pregnancy by Place of Residence, Weeks of Gestation, and Age of Woman, Delaware, 2019                      | 129 |
| Table  | D-20    | Number of Induced Terminations of Pregnancy by Place of Residence, Age of Woman, and Number of Previous Pregnancies, Delaware, 2019          | 130 |
| Table  | D-21    | Number of Induced Terminations of Pregnancy by Place of Residence, Age of Woman, and Number of Previous Live Births, Delaware, 2019          | 131 |
| Table  | D-22    | Number of Induced Terminations of Pregnancy by Place of Residence, Age of Woman, and number of Previous Induced Terminations, Delaware, 2019 | 132 |