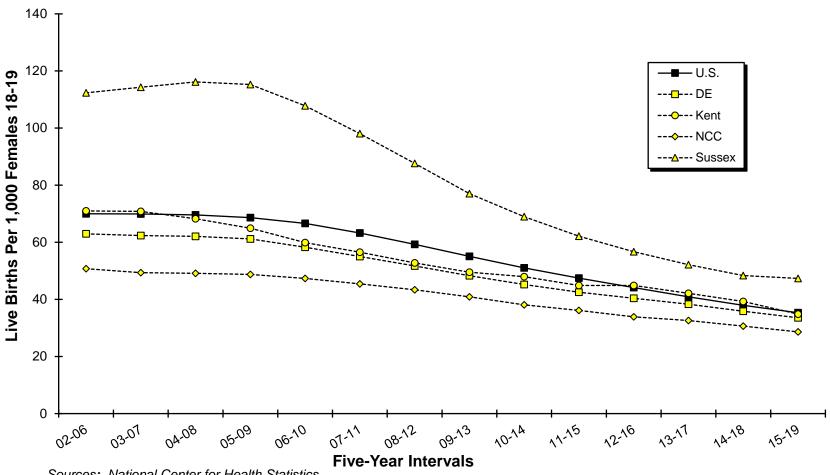

| Figure                         | C-3                           | Five-Year Average Teenage (15-19) Live Birth Rates by Race, U.S., and Delaware, 2002-2019                                                                                                                                                                                                                                                                                                                                                                                                                                                                                                                                                                                                                                                                                                                                                                                                                                                                                                                       | 49                   |
|--------------------------------|-------------------------------|-----------------------------------------------------------------------------------------------------------------------------------------------------------------------------------------------------------------------------------------------------------------------------------------------------------------------------------------------------------------------------------------------------------------------------------------------------------------------------------------------------------------------------------------------------------------------------------------------------------------------------------------------------------------------------------------------------------------------------------------------------------------------------------------------------------------------------------------------------------------------------------------------------------------------------------------------------------------------------------------------------------------|----------------------|
| Figure                         | C-4                           | Five-Year Average Teenage (15-17) Live Birth Rates, U.S., Delaware, and Counties, 2002-2019                                                                                                                                                                                                                                                                                                                                                                                                                                                                                                                                                                                                                                                                                                                                                                                                                                                                                                                     | 50                   |
| Figure                         | C-5                           | Five-Year Average Teenage (18-19) Live Birth Rates, U.S., Delaware, and Counties, 2002-2019                                                                                                                                                                                                                                                                                                                                                                                                                                                                                                                                                                                                                                                                                                                                                                                                                                                                                                                     | 51                   |
|                                |                               | GENERAL FERTILITY AND AGE-SPECIFIC BIRTH RATES                                                                                                                                                                                                                                                                                                                                                                                                                                                                                                                                                                                                                                                                                                                                                                                                                                                                                                                                                                  |                      |
| Table                          | C-6                           | Five-Year General Fertility and Age-Specific Live Birth Rates, U.S., Delaware, and Counties, 2002-2019 - (All Races)                                                                                                                                                                                                                                                                                                                                                                                                                                                                                                                                                                                                                                                                                                                                                                                                                                                                                            | 52                   |
| Table                          | C-7                           | Five-Year General Fertility and Age-Specific Live Birth Rates, U.S., Delaware, and Counties, 2002-2019 - (White)                                                                                                                                                                                                                                                                                                                                                                                                                                                                                                                                                                                                                                                                                                                                                                                                                                                                                                | 53                   |
| Table                          | C-8                           | Five-Year General Fertility and Age-Specific Live Birth Rates, U.S., Delaware, and Counties, 2002-2019 - (Black)                                                                                                                                                                                                                                                                                                                                                                                                                                                                                                                                                                                                                                                                                                                                                                                                                                                                                                | 54                   |
| Figure                         | C-6                           | Five-Year Average General Fertility Rates, U.S., Delaware and Counties, 2002-2019                                                                                                                                                                                                                                                                                                                                                                                                                                                                                                                                                                                                                                                                                                                                                                                                                                                                                                                               | 55                   |
| Figure                         | C-7                           | Five-Year Average General Fertility Rates by Race, U.S., and Delaware, 2002-2019                                                                                                                                                                                                                                                                                                                                                                                                                                                                                                                                                                                                                                                                                                                                                                                                                                                                                                                                | 56                   |
| Figure                         | C-8                           | Five-Year Average Age-Specific Live Birth Rates by Race, Delaware, 2015-2019                                                                                                                                                                                                                                                                                                                                                                                                                                                                                                                                                                                                                                                                                                                                                                                                                                                                                                                                    | 57                   |
| Figure                         | C-9                           | Five-Year Average Age-Specific Live Birth Rates by Counties, 2015-2019                                                                                                                                                                                                                                                                                                                                                                                                                                                                                                                                                                                                                                                                                                                                                                                                                                                                                                                                          | 58                   |
| Table                          | C-9                           | Number of Live Births by Age, Race and Hispanic Origin of Mother, by County, City of Wilmington, and Delaware, 2019                                                                                                                                                                                                                                                                                                                                                                                                                                                                                                                                                                                                                                                                                                                                                                                                                                                                                             | 59                   |
|                                |                               | NUMBER OF BIRTHS BY AGE, RACE, MARITAL STATUS, AND EDUCATION                                                                                                                                                                                                                                                                                                                                                                                                                                                                                                                                                                                                                                                                                                                                                                                                                                                                                                                                                    |                      |
| Table                          | C-10                          | Number of Live Births to Married Mothers by Age of Mother and Age of Father, by County, City of Wilmington, and Delaware, 2019                                                                                                                                                                                                                                                                                                                                                                                                                                                                                                                                                                                                                                                                                                                                                                                                                                                                                  | 60                   |
| Table                          | C-11                          | Number of Live Births by Education and Age of Mother, by County, City of Wilmington, and Delaware, 2019                                                                                                                                                                                                                                                                                                                                                                                                                                                                                                                                                                                                                                                                                                                                                                                                                                                                                                         | 61                   |
|                                |                               | Willington, and Delaware, 2013                                                                                                                                                                                                                                                                                                                                                                                                                                                                                                                                                                                                                                                                                                                                                                                                                                                                                                                                                                                  |                      |
| Table                          | C-12                          | Number and Percentage of Live Births by Education and Race and Hispanic Origin                                                                                                                                                                                                                                                                                                                                                                                                                                                                                                                                                                                                                                                                                                                                                                                                                                                                                                                                  | 62                   |
| Table<br>Table                 |                               |                                                                                                                                                                                                                                                                                                                                                                                                                                                                                                                                                                                                                                                                                                                                                                                                                                                                                                                                                                                                                 | 62<br>63             |
|                                | C-13                          | Number and Percentage of Live Births by Education and Race and Hispanic Origin of Mother, by County, City of Wilmington, And Delaware, 2019 Five-Year Average Percentage of Live Births to Single Mothers by Age of Mother, by County, City of Wilmington, and Delaware, 2002-2019 - (All Races) Five-Year Average Percentage of Live Births to Single Mothers by Age of Mother,                                                                                                                                                                                                                                                                                                                                                                                                                                                                                                                                                                                                                                |                      |
| Table                          | C-13                          | Number and Percentage of Live Births by Education and Race and Hispanic Origin of Mother, by County, City of Wilmington, And Delaware, 2019 Five-Year Average Percentage of Live Births to Single Mothers by Age of Mother, by County, City of Wilmington, and Delaware, 2002-2019 - (All Races)  Five-Year Average Percentage of Live Births to Single Mothers by Age of Mother, by County, City of Wilmington, and Delaware, 2002-2019 - (White) Five-Year Average Percentage of Live Births to Single Mothers by Age of Mother,                                                                                                                                                                                                                                                                                                                                                                                                                                                                              | 63                   |
| Table Table                    | C-13<br>C-14<br>C-15          | Number and Percentage of Live Births by Education and Race and Hispanic Origin of Mother, by County, City of Wilmington, And Delaware, 2019 Five-Year Average Percentage of Live Births to Single Mothers by Age of Mother, by County, City of Wilmington, and Delaware, 2002-2019 - (All Races)  Five-Year Average Percentage of Live Births to Single Mothers by Age of Mother, by County, City of Wilmington, and Delaware, 2002-2019 - (White)                                                                                                                                                                                                                                                                                                                                                                                                                                                                                                                                                              | 63<br>64             |
| Table Table Table              | C-13<br>C-14<br>C-15<br>C-16  | Number and Percentage of Live Births by Education and Race and Hispanic Origin of Mother, by County, City of Wilmington, And Delaware, 2019 Five-Year Average Percentage of Live Births to Single Mothers by Age of Mother, by County, City of Wilmington, and Delaware, 2002-2019 - (All Races)  Five-Year Average Percentage of Live Births to Single Mothers by Age of Mother, by County, City of Wilmington, and Delaware, 2002-2019 - (White) Five-Year Average Percentage of Live Births to Single Mothers by Age of Mother, by County, City of Wilmington, and Delaware, 2002-2019 - (Black) Five-Year Average Percentage of Live Births to Single Mothers by Age of Mother, by County, City of Wilmington, and Delaware, 2002-2019 - (Hispanic Origin*)  Five-Year Average Percentage of Births to Single Mothers by Race and Hispanic                                                                                                                                                                  | 63<br>64<br>65       |
| Table Table Table Table        | C-13 C-14 C-15 C-16 C-10      | Number and Percentage of Live Births by Education and Race and Hispanic Origin of Mother, by County, City of Wilmington, And Delaware, 2019 Five-Year Average Percentage of Live Births to Single Mothers by Age of Mother, by County, City of Wilmington, and Delaware, 2002-2019 - (All Races)  Five-Year Average Percentage of Live Births to Single Mothers by Age of Mother, by County, City of Wilmington, and Delaware, 2002-2019 - (White) Five-Year Average Percentage of Live Births to Single Mothers by Age of Mother, by County, City of Wilmington, and Delaware, 2002-2019 - (Black) Five-Year Average Percentage of Live Births to Single Mothers by Age of Mother, by County, City of Wilmington, and Delaware, 2002-2019 - (Hispanic Origin*)                                                                                                                                                                                                                                                 | 63<br>64<br>65<br>66 |
| Table Table Table Table Figure | C-13 C-14 C-15 C-16 C-10      | Number and Percentage of Live Births by Education and Race and Hispanic Origin of Mother, by County, City of Wilmington, And Delaware, 2019 Five-Year Average Percentage of Live Births to Single Mothers by Age of Mother, by County, City of Wilmington, and Delaware, 2002-2019 - (All Races)  Five-Year Average Percentage of Live Births to Single Mothers by Age of Mother, by County, City of Wilmington, and Delaware, 2002-2019 - (White) Five-Year Average Percentage of Live Births to Single Mothers by Age of Mother, by County, City of Wilmington, and Delaware, 2002-2019 - (Black) Five-Year Average Percentage of Live Births to Single Mothers by Age of Mother, by County, City of Wilmington, and Delaware, 2002-2019 - (Hispanic Origin*)  Five-Year Average Percentage of Births to Single Mothers by Race and Hispanic Origin, Delaware, 2002-2019  Number of Live Births by Age, Marital Status, Race and Hispanic Origin of                                                           | 63<br>64<br>65<br>66 |
| Table Table Table Table Figure | C-13 C-14 C-15 C-16 C-10 C-17 | Number and Percentage of Live Births by Education and Race and Hispanic Origin of Mother, by County, City of Wilmington, And Delaware, 2019 Five-Year Average Percentage of Live Births to Single Mothers by Age of Mother, by County, City of Wilmington, and Delaware, 2002-2019 - (All Races)  Five-Year Average Percentage of Live Births to Single Mothers by Age of Mother, by County, City of Wilmington, and Delaware, 2002-2019 - (White) Five-Year Average Percentage of Live Births to Single Mothers by Age of Mother, by County, City of Wilmington, and Delaware, 2002-2019 - (Black) Five-Year Average Percentage of Live Births to Single Mothers by Age of Mother, by County, City of Wilmington, and Delaware, 2002-2019 - (Hispanic Origin*)  Five-Year Average Percentage of Births to Single Mothers by Race and Hispanic Origin, Delaware, 2002-2019  Number of Live Births by Age, Marital Status, Race and Hispanic Origin of Mother, by County, City of Wilmington, and Delaware, 2019 | 63<br>64<br>65<br>66 |