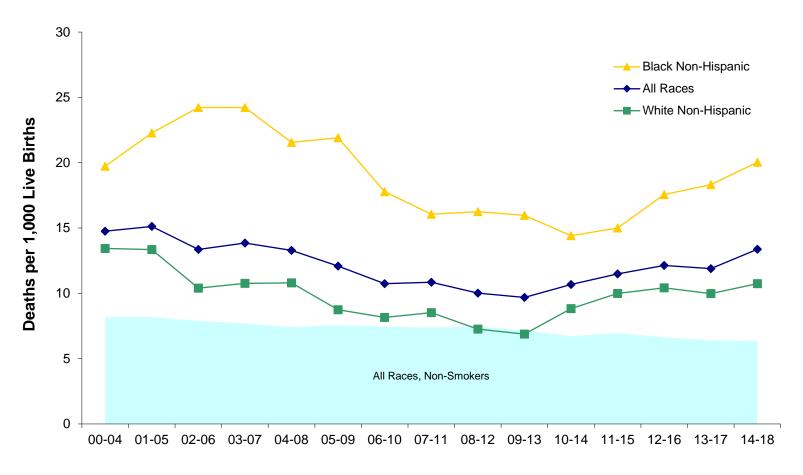

| E.     | INFAI  | NT MORTALITY                                                                                                                                                  | 133 |
|--------|--------|---------------------------------------------------------------------------------------------------------------------------------------------------------------|-----|
|        | Infant | Mortality Summary                                                                                                                                             | 134 |
|        | Infan  | Mortality Tables and Figures                                                                                                                                  |     |
| Table  | E-1    | Number of Infant Deaths by Race, County, and City of Wilmington, U.S., Delaware, 2002-2019                                                                    | 144 |
| Table  | E-2    | Number of Neonatal Deaths by Race, County, and City of Wilmington, U.S., Delaware, 2002-2019                                                                  | 145 |
| Table  | E-3    | Number of Postneonatal Deaths by Race, County, and City of Wilmington, U.S., Delaware, 2002-2019                                                              | 146 |
| Table  | E-4    | Five-Year Average Infant Mortality Rates by Race, County, and City of Wilmington, U.S., Delaware, 2002-2019                                                   | 147 |
| Figure | E-1    | Five-Year Average Infant Mortality Rates by Race, Delaware, 2002-2019                                                                                         | 148 |
| Figure | E-2    | Five-Year Average Infant Mortality Rates by Race, Delaware, Counties and the City of Wilmington, 2015-2019                                                    | 149 |
| Table  | E-5    | Five-Year Average Neonatal Mortality Rates by Race, County, and City of Wilmington, U.S., Delaware, 2002-2019                                                 | 150 |
| Figure | E-3    | Five-Year Average Neonatal Mortality Rates by Race, Delaware, 2002-2019                                                                                       | 151 |
| Table  | E-6    | Five-Year Average Postneonatal Mortality Rates by Race, County, and City of Wilmington, U.S., Delaware, 2002-2019                                             | 152 |
| Figure | E-4    | Five-Year Average Postneonatal Mortality Rates by Race, Delaware, 2002-2019                                                                                   | 153 |
| Table  | E-7    | Five-Year Average Infant Mortality Rates by Selected Risk Markers and Race of Mother, Delaware, 2014-2018 Live Birth Cohort                                   | 154 |
| Table  | E-8    | Leading Causes of Infant Death by Gestational Age Category, Delaware, 2014-2018 Live Birth Cohort                                                             | 155 |
| Table  | E-9    | Five-Year Average Infant Mortality Rates by Race and Selected Risk Markers, Delaware, 2002-2018 Live Birth Cohort                                             | 156 |
| Figure | E-5    | Five-Year Average Infant Mortality Rates by Race and Plurality, Delaware, 2000-2018 Live Birth Cohort                                                         | 158 |
| Figure | E-6    | Five-Year Average Infant Mortality Rates by Race of Mothers Who Smoked during Pregnancy Versus All Non-Smoking Mothers, Delaware, 2000-2018 Live Birth Cohort | 159 |
| Figure | E-7    | Five-Year Average Infant Mortality Rates by Race and Source of Payment for Delivery, Delaware, 2000-2018 Live Birth Cohort                                    | 160 |
| Table  | E-10   | ·                                                                                                                                                             | 161 |
| Table  | E-11   | Number of Neonatal Deaths by Plurality, Birth Weight in Grams, Race of Mother, and Sex of Child, Delaware, 2014-2018 Live Birth Cohort                        | 162 |
| F.     | MOR    | <b>FALITY</b>                                                                                                                                                 | 163 |
|        | Мс     | ortality Summary                                                                                                                                              | 164 |
|        | Мо     | rtality Tables and Figures                                                                                                                                    |     |
| Table  | F-1    | Number of Deaths by Race, Counties, and City of Wilmington, U.S., Delaware, 2008-2019                                                                         | 175 |
| Table  | F-2    | Number of Deaths by Age, Race, and Hispanic Origin, Counties and City of Wilmington, Delaware, 2019                                                           | 176 |
| Table  | F-3    | Number of Deaths by Age and Race, Counties and City of Wilmington, Delaware, 2019 - (Both Sexes)                                                              | 177 |
| Table  | F-4    | Number of Deaths by Age and Race, Counties and City of Wilmington, 2019 - (Males)                                                                             | 178 |