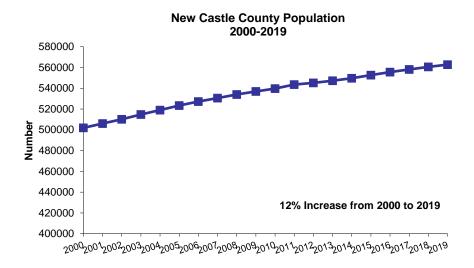

tions grew annually by 2.1 percent for Kent, 0.6 percent for New Castle, and 2.5 percent for Sussex. Delaware's statewide increase was 1.2 percent.

In 2019, half of Delaware's 65 and older population resided in New Castle County. However, residents 65 and older represented a much larger proportion of the Sussex County population, where one in four residents was 65 or older, versus New Castle and Kent counties, where approximately one in six residents was 65 or older.

Over half of Delaware's total population resides in New Castle County, 58%.

Figure 6. Percentage of Population by County, Delaware, 2019



Source: Delaware Department of Health and Social Services, Division of Public Health, Delaware Health Statistics Center

Figure 5. Resident Population by County, Delaware, 2000-2019







Source: Delaware Department of Health and Social Services, Division of Public Health, Delaware Health Statistics Center

TABLE A-1. PERCENT CHANGE IN POPULATION BY SEX, COUNTY, CITY OF DOVER, CITY OF NEWARK, AND CITY OF WILMINGTON, DELAWARE, 1970-2020

|                                   | O 1 O 1 1, D E .              | _, , , , , , , , , , , , , , , , , , , | 1910-202             |                               |           |                               |                      |                               |           |                               |                   |                      |
|-----------------------------------|-------------------------------|----------------------------------------|----------------------|-------------------------------|-----------|--------------