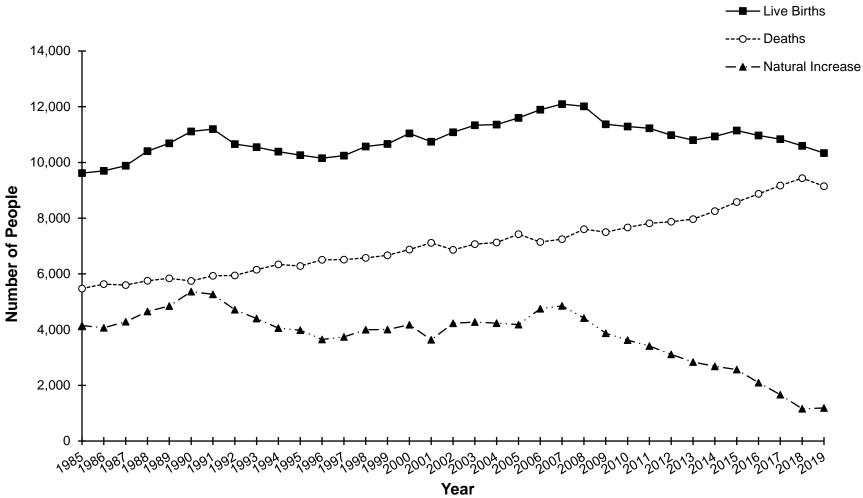

#### **DELAWARE VITAL STATISTICS ANNUAL REPORT 2019**

| COVE    | R PAG  | E                                                                                                                             |    |
|---------|--------|-------------------------------------------------------------------------------------------------------------------------------|----|
| TITLE F | PAGE   |                                                                                                                               | i  |
| PREFA   | CE     |                                                                                                                               | ii |
| ACKNO   | OWLE   | DGEMENTS                                                                                                                      | i۱ |
| EXECL   | JTIVE  | SUMMARY                                                                                                                       | ١  |
| TABLE   | OF C   | ONTENTS                                                                                                                       | ٧  |
|         |        |                                                                                                                               |    |
|         |        | ARE VITAL STATISTICS SYSTEM                                                                                                   | 1  |
| BASIC   | DEFIN  | IITIONS                                                                                                                       | 3  |
| RATES   |        |                                                                                                                               | 3  |
| CALCU   | JLATIC | ON OF RATES                                                                                                                   | 9  |
| 2019 S  | ELEC   | TED CHARACTERISTICS                                                                                                           | 11 |
| VITAL : | STATI  | STICS TRENDS                                                                                                                  | 12 |
| Α.      | POP    | ULATION                                                                                                                       | 13 |
|         | Popu   | lation Summary                                                                                                                | 14 |
|         | Рори   | ılation Tables and Figures                                                                                                    |    |
| Table   | A-1    | Percentage of Change in Population by Sex, County, City of Dover, City of Newark, and City of Wilmington, Delaware, 1970-2020 | 16 |
| Figure  | A-1    | Population Growth, Delaware and Counties, 1800-2040                                                                           | 17 |
| Figure  | A-2    | Live Births, Deaths, and Natural Increase, Delaware, 1985-2019                                                                | 18 |
| Table   | A-2    | Population Estimates by Sex, Race and Age, County, City of Dover, City of Newark, and City of Wilmington, Delaware, 2019      | 19 |
| В.      | MAR    | RIAGE AND DIVORCE                                                                                                             | 20 |
|         | Marri  | age and Divorce Summary                                                                                                       | 21 |
|         | Marr   | iage and Divorce Tables                                                                                                       |    |
| Table   | B-1    | Number of Marriages by Place of Ceremony, U.S., Delaware and Counties, 2004-2019                                              | 22 |
| Table   | B-2    | Five-Year Average Marriage Rates per 1,000 Population by Place of Ceremony, U.S., County, U.S., Delaware, 2004-2019           | 22 |
| Table   | B-3    | Number and Percentage of Marriages by Race of Groom and Bride, Delaware, 2019                                                 | 23 |