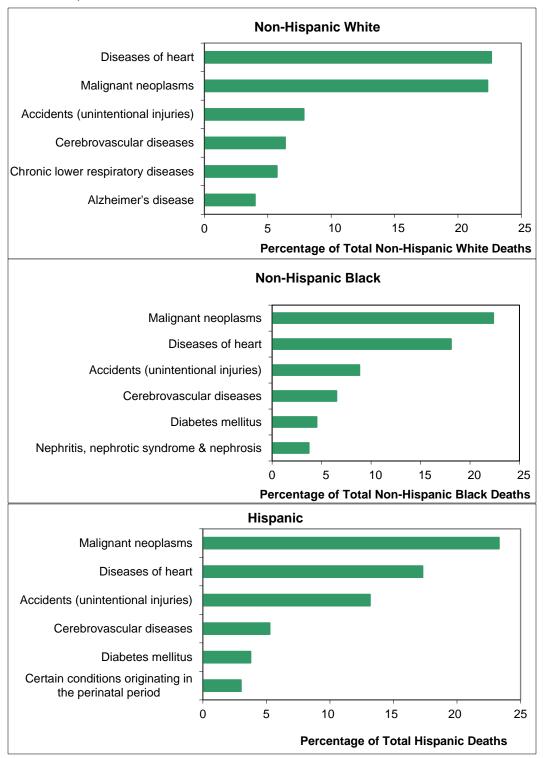

| Table  | F-5  | Number of Deaths by Age and Race, Counties and City of Wilmington, Delaware,                                                               | 179 |
|--------|------|--------------------------------------------------------------------------------------------------------------------------------------------|-----|
| Table  | F-6  | 2019 - (Females) Mortality Trends by Race, Ethnicity, Gender, and Age, Delaware, 2009-2019                                                 | 180 |
| Table  | F-7  | Number of Deaths and Median Age at Death by Sex for Twenty Leading Causes, Alcohol-Induced Deaths, and Drug-Induced Deaths, Delaware, 2019 | 181 |
| Figure | F-1  | Leading Causes of Death, Delaware, 2019                                                                                                    | 182 |
| Figure | F-2  | Five-Year Age-Adjusted Drug- and Alcohol-Induced Mortality Rates by Sex, Delaware, 2000-2019                                               | 183 |
| Table  | F-8  | Leading Causes of Death, Counties and City of Wilmington, Delaware, 2015-2019                                                              | 184 |
| Table  | F-9  | Ten Leading Causes of Death by Sex and Race Group, Delaware, 2015-2019                                                                     | 185 |
| Table  | F-10 | Ten Leading Causes of Death by Race-Sex Group, Delaware, 2015-2019                                                                         | 186 |
| Table  | F-11 | Ten Leading Causes of Death by Age, Delaware, 2015-2019                                                                                    | 187 |
| Table  | F-12 | Number of Deaths by Age for Selected Leading Causes of Death, Delaware, 2019 - (All Races, Both Sexes)                                     | 188 |
| Table  | F-13 | Number of Deaths by Age for Selected Leading Causes of Death, by County, Delaware, 2019 - (Kent, All Races, Both Sexes)                    | 190 |
| Table  | F-14 | Number of Deaths by Age for Selected Leading Causes of Death, by County, Delaware, 2019 - (New Castle, All Races, Both Sexes)              | 192 |
| Table  | F-15 | Number of Deaths by Age for Selected Leading Causes of Death, City of Wilmington, Delaware, 2019 - (All Races, Both Sexes)                 | 194 |
| Table  | F-16 | Number of Deaths by Age for Selected Leading Causes of Death, County, Delaware, 2019 - (Sussex, All Races, Both Sexes)                     | 196 |
| Table  | F-17 | Number of Deaths by Age for Selected Leading Causes of Death ,Delaware, 2019 - (All Races, Males)                                          | 198 |
| Table  | F-18 | Number of Deaths by Age for Selected Leading Causes of Death, Delaware, 2019 - (All Races, Females)                                        | 200 |
| Table  | F-19 | Number of Deaths by Age for Selected Leading Causes of Death, Delaware, 2019 - (White, Both Sexes)                                         | 202 |
| Table  | F-20 | Number of Deaths by Age for Selected Leading Causes of Death, Delaware, 2019 - (White Males)                                               | 204 |
| Table  | F-21 | Number of Deaths by Age for Selected Leading Causes of Death, Delaware, 2019 - (White Females)                                             | 206 |
| Table  | F-22 | Number of Deaths by Age for Selected Leading Causes of Death, Delaware, 2019 - (Black, Both Sexes)                                         | 208 |
| Table  | F-23 | Number of Deaths by Age for Selected Leading Causes of Death, Delaware, 2019 - (Black Males)                                               | 210 |
| Table  | F-24 | Number of Deaths by Age for Selected Leading Causes of Death, Delaware, 2019 - (Black Females)                                             | 213 |
| Table  | F-25 | HIV Infection/AIDS1 Deaths by County, Race, Hispanic2 Origin and Sex, Delaware and Counties, 2005-2019                                     | 214 |
| Figure | F-3  | Number of HIV Deaths by Race and Sex, Delaware, 2000-2019                                                                                  | 215 |
| Table  | F-26 | Number and Percentage of Deaths by Method of Disposition, Race, County, and City of Wilmington, Delaware, 2019                             | 216 |
| Table  | F-27 | Life Expectancy at Birth* by Race and Sex, Delaware, 2002-2019                                                                             | 217 |
| Table  | F-28 | Average Remaining Years of Life* by Age, Race, and Sex, Delaware, 2019                                                                     | 217 |
| Table  | F-29 | Maternal Deaths by County, Delaware, 2000-2019                                                                                             | 218 |