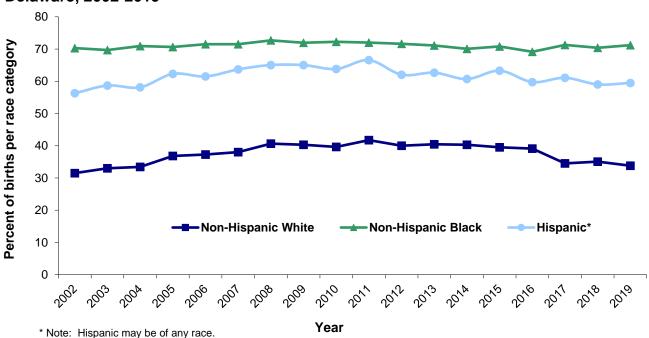

| Figure                         | C-3                           | Five-Year Average Teenage (15-19) Live Birth Rates by Race, U.S., and Delaware, 2002-2019                                                                                                                                                                                                                                                                                                                                                                                                                                                                                                                                                                                                                                                                                                                                                                                                                                                                                                                       | 49                   |
|--------------------------------|-------------------------------|-----------------------------------------------------------------------------------------------------------------------------------------------------------------------------------------------------------------------------------------------------------------------------------------------------------------------------------------------------------------------------------------------------------------------------------------------------------------------------------------------------------------------------------------------------------------------------------------------------------------------------------------------------------------------------------------------------------------------------------------------------------------------------------------------------------------------------------------------------------------------------------------------------------------------------------------------------------------------------------------------------------------|----------------------|
| Figure                         | C-4                           | Five-Year Average Teenage (15-17) Live Birth Rates, U.S., Delaware, and Counties, 2002-2019                                                                                                                                                                                                                                                                                                                                                                                                                                                                                                                                                                                                                                                                                                                                                                                                                                                                                                                     | 50                   |
| Figure                         | C-5                           | Five-Year Average Teenage (18-19) Live Birth Rates, U.S., Delaware, and Counties, 2002-2019                                                                                                                                                                                                                                                                                                                                                                                                                                                                                                                                                                                                                                                                                                                                                                                                                                                                                                                     | 51                   |
|                                |                               | GENERAL FERTILITY AND AGE-SPECIFIC BIRTH RATES                                                                                                                                                                                                                                                                                                                                                                                                                                                                                                                                                                                                                                                                                                                                                                                                                                                                                                                                                                  |                      |
| Table                          | C-6                           | Five-Year General Fertility and Age-Specific Live Birth Rates, U.S., Delaware, and Counties, 2002-2019 - (All Races)                                                                                                                                                                                                                                                                                                                                                                                                                                                                                                                                                                                                                                                                                                                                                                                                                                                                                            | 52                   |
| Table                          | C-7                           | Five-Year General Fertility and Age-Specific Live Birth Rates, U.S., Delaware, and Counties, 2002-2019 - (White)                                                                                                                                                                                                                                                                                                                                                                                                                                                                                                                                                                                                                                                                                                                                                                                                                                                                                                | 53                   |
| Table                          | C-8                           | Five-Year General Fertility and Age-Specific Live Birth Rates, U.S., Delaware, and Counties, 2002-2019 - (Black)                                                                                                                                                                                                                                                                                                                                                                                                                                                                                                                                                                                                                                                                                                                                                                                                                                                                                                | 54                   |
| Figure                         | C-6                           | Five-Year Average General Fertility Rates, U.S., Delaware and Counties, 2002-2019                                                                                                                                                                                                                                                                                                                                                                                                                                                                                                                                                                                                                                                                                                                                                                                                                                                                                                                               | 55                   |
| Figure                         | C-7                           | Five-Year Average General Fertility Rates by Race, U.S., and Delaware, 2002-2019                                                                                                                                                                                                                                                                                                                                                                                                                                                                                                                                                                                                                                                                                                                                                                                                                                                                                                                                | 56                   |
| Figure                         | C-8                           | Five-Year Average Age-Specific Live Birth Rates by Race, Delaware, 2015-2019                                                                                                                                                                                                                                                                                                                                                                                                                                                                                                                                                                                                                                                                                                                                                                                                                                                                                                                                    | 57                   |
| Figure                         | C-9                           | Five-Year Average Age-Specific Live Birth Rates by Counties, 2015-2019                                                                                                                                                                                                                                                                                                                                                                                                                                                                                                                                                                                                                                                                                                                                                                                                                                                                                                                                          | 58                   |
| Table                          | C-9                           | Number of Live Births by Age, Race and Hispanic Origin of Mother, by County, City of Wilmington, and Delaware, 2019                                                                                                                                                                                                                                                                                                                                                                                                                                                                                                                                                                                                                                                                                                                                                                                                                                                                                             | 59                   |
|                                |                               | NUMBER OF BIRTHS BY AGE, RACE, MARITAL STATUS, AND EDUCATION                                                                                                                                                                                                                                                                                                                                                                                                                                                                                                                                                                                                                                                                                                                                                                                                                                                                                                                                                    |                      |
| Table                          | C-10                          | Number of Live Births to Married Mothers by Age of Mother and Age of Father, by County, City of Wilmington, and Delaware, 2019                                                                                                                                                                                                                                                                                                                                                                                                                                                                                                                                                                                                                                                                                                                                                                                                                                                                                  | 60                   |
| Table                          | C-11                          | Number of Live Births by Education and Age of Mother, by County, City of Wilmington, and Delaware, 2019                                                                                                                                                                                                                                                                                                                                                                                                                                                                                                                                                                                                                                                                                                                                                                                                                                                                                                         | 61                   |
|                                |                               | Willington, and Delaware, 2013                                                                                                                                                                                                                                                                                                                                                                                                                                                                                                                                                                                                                                                                                                                                                                                                                                                                                                                                                                                  |                      |
| Table                          | C-12                          | Number and Percentage of Live Births by Education and Race and Hispanic Origin                                                                                                                                                                                                                                                                                                                                                                                                                                                                                                                                                                                                                                                                                                                                                                                                                                                                                                                                  | 62                   |
| Table<br>Table                 |                               |                                                                                                                                                                                                                                                                                                                                                                                                                                                                                                                                                                                                                                                                                                                                                                                                                                                                                                                                                                                                                 | 62<br>63             |
|                                | C-13                          | Number and Percentage of Live Births by Education and Race and Hispanic Origin of Mother, by County, City of Wilmington, And Delaware, 2019 Five-Year Average Percentage of Live Births to Single Mothers by Age of Mother, by County, City of Wilmington, and Delaware, 2002-2019 - (All Races) Five-Year Average Percentage of Live Births to Single Mothers by Age of Mother,                                                                                                                                                                                                                                                                                                                                                                                                                                                                                                                                                                                                                                |                      |
| Table                          | C-13                          | Number and Percentage of Live Births by Education and Race and Hispanic Origin of Mother, by County, City of Wilmington, And Delaware, 2019 Five-Year Average Percentage of Live Births to Single Mothers by Age of Mother, by County, City of Wilmington, and Delaware, 2002-2019 - (All Races)  Five-Year Average Percentage of Live Births to Single Mothers by Age of Mother, by County, City of Wilmington, and Delaware, 2002-2019 - (White) Five-Year Average Percentage of Live Births to Single Mothers by Age of Mother,                                                                                                                                                                                                                                                                                                                                                                                                                                                                              | 63                   |
| Table Table                    | C-13<br>C-14<br>C-15          | Number and Percentage of Live Births by Education and Race and Hispanic Origin of Mother, by County, City of Wilmington, And Delaware, 2019 Five-Year Average Percentage of Live Births to Single Mothers by Age of Mother, by County, City of Wilmington, and Delaware, 2002-2019 - (All Races)  Five-Year Average Percentage of Live Births to Single Mothers by Age of Mother, by County, City of Wilmington, and Delaware, 2002-2019 - (White)                                                                                                                                                                                                                                                                                                                                                                                                                                                                                                                                                              | 63<br>64             |
| Table Table Table              | C-13<br>C-14<br>C-15<br>C-16  | Number and Percentage of Live Births by Education and Race and Hispanic Origin of Mother, by County, City of Wilmington, And Delaware, 2019 Five-Year Average Percentage of Live Births to Single Mothers by Age of Mother, by County, City of Wilmington, and Delaware, 2002-2019 - (All Races)  Five-Year Average Percentage of Live Births to Single Mothers by Age of Mother, by County, City of Wilmington, and Delaware, 2002-2019 - (White) Five-Year Average Percentage of Live Births to Single Mothers by Age of Mother, by County, City of Wilmington, and Delaware, 2002-2019 - (Black) Five-Year Average Percentage of Live Births to Single Mothers by Age of Mother, by County, City of Wilmington, and Delaware, 2002-2019 - (Hispanic Origin*)  Five-Year Average Percentage of Births to Single Mothers by Race and Hispanic                                                                                                                                                                  | 63<br>64<br>65       |
| Table Table Table Table        | C-13 C-14 C-15 C-16 C-10      | Number and Percentage of Live Births by Education and Race and Hispanic Origin of Mother, by County, City of Wilmington, And Delaware, 2019 Five-Year Average Percentage of Live Births to Single Mothers by Age of Mother, by County, City of Wilmington, and Delaware, 2002-2019 - (All Races)  Five-Year Average Percentage of Live Births to Single Mothers by Age of Mother, by County, City of Wilmington, and Delaware, 2002-2019 - (White) Five-Year Average Percentage of Live Births to Single Mothers by Age of Mother, by County, City of Wilmington, and Delaware, 2002-2019 - (Black) Five-Year Average Percentage of Live Births to Single Mothers by Age of Mother, by County, City of Wilmington, and Delaware, 2002-2019 - (Hispanic Origin*)                                                                                                                                                                                                                                                 | 63<br>64<br>65<br>66 |
| Table Table Table Table Figure | C-13 C-14 C-15 C-16 C-10      | Number and Percentage of Live Births by Education and Race and Hispanic Origin of Mother, by County, City of Wilmington, And Delaware, 2019 Five-Year Average Percentage of Live Births to Single Mothers by Age of Mother, by County, City of Wilmington, and Delaware, 2002-2019 - (All Races)  Five-Year Average Percentage of Live Births to Single Mothers by Age of Mother, by County, City of Wilmington, and Delaware, 2002-2019 - (White) Five-Year Average Percentage of Live Births to Single Mothers by Age of Mother, by County, City of Wilmington, and Delaware, 2002-2019 - (Black) Five-Year Average Percentage of Live Births to Single Mothers by Age of Mother, by County, City of Wilmington, and Delaware, 2002-2019 - (Hispanic Origin*)  Five-Year Average Percentage of Births to Single Mothers by Race and Hispanic Origin, Delaware, 2002-2019  Number of Live Births by Age, Marital Status, Race and Hispanic Origin of                                                           | 63<br>64<br>65<br>66 |
| Table Table Table Table Figure | C-13 C-14 C-15 C-16 C-10 C-17 | Number and Percentage of Live Births by Education and Race and Hispanic Origin of Mother, by County, City of Wilmington, And Delaware, 2019 Five-Year Average Percentage of Live Births to Single Mothers by Age of Mother, by County, City of Wilmington, and Delaware, 2002-2019 - (All Races)  Five-Year Average Percentage of Live Births to Single Mothers by Age of Mother, by County, City of Wilmington, and Delaware, 2002-2019 - (White) Five-Year Average Percentage of Live Births to Single Mothers by Age of Mother, by County, City of Wilmington, and Delaware, 2002-2019 - (Black) Five-Year Average Percentage of Live Births to Single Mothers by Age of Mother, by County, City of Wilmington, and Delaware, 2002-2019 - (Hispanic Origin*)  Five-Year Average Percentage of Births to Single Mothers by Race and Hispanic Origin, Delaware, 2002-2019  Number of Live Births by Age, Marital Status, Race and Hispanic Origin of Mother, by County, City of Wilmington, and Delaware, 2019 | 63<br>64<br>65<br>66 |