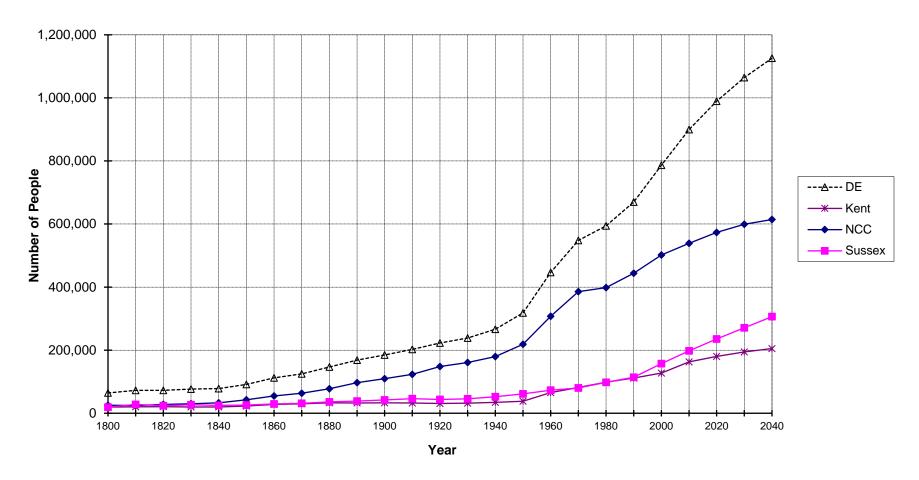

#### **DELAWARE VITAL STATISTICS ANNUAL REPORT 2019**

| COVE    | R PAG  | E                                                                                                                             |    |
|---------|--------|-------------------------------------------------------------------------------------------------------------------------------|----|
| TITLE F | PAGE   |                                                                                                                               | i  |
| PREFA   | CE     |                                                                                                                               | ii |
| ACKNO   | OWLE   | DGEMENTS                                                                                                                      | i۱ |
| EXECL   | JTIVE  | SUMMARY                                                                                                                       | ١  |
| TABLE   | OF C   | ONTENTS                                                                                                                       | ٧  |
|         |        |                                                                                                                               |    |
|         |        | ARE VITAL STATISTICS SYSTEM                                                                                                   | 1  |
| BASIC   | DEFIN  | IITIONS                                                                                                                       | 3  |
| RATES   |        |                                                                                                                               | 3  |
| CALCU   | JLATIC | ON OF RATES                                                                                                                   | 9  |
| 2019 S  | ELEC   | TED CHARACTERISTICS                                                                                                           | 11 |
| VITAL : | STATI  | STICS TRENDS                                                                                                                  | 12 |
| Α.      | POP    | ULATION                                                                                                                       | 13 |
|         | Popu   | lation Summary                                                                                                                | 14 |
|         | Рори   | ılation Tables and Figures                                                                                                    |    |
| Table   | A-1    | Percentage of Change in Population by Sex, County, City of Dover, City of Newark, and City of Wilmington, Delaware, 1970-2020 | 16 |
| Figure  | A-1    | Population Growth, Delaware and Counties, 1800-2040                                                                           | 17 |
| Figure  | A-2    | Live Births, Deaths, and Natural Increase, Delaware, 1985-2019                                                                | 18 |
| Table   | A-2    | Population Estimates by Sex, Race and Age, County, City of Dover, City of Newark, and City of Wilmington, Delaware, 2019      | 19 |
| В.      | MAR    | RIAGE AND DIVORCE                                                                                                             | 20 |
|         | Marri  | age and Divorce Summary                                                                                                       | 21 |
|         | Marr   | iage and Divorce Tables                                                                                                       |    |
| Table   | B-1    | Number of Marriages by Place of Ceremony, U.S., Delaware and Counties, 2004-2019                                              | 22 |
| Table   | B-2    | Five-Year Average Marriage Rates per 1,000 Population by Place of Ceremony, U.S., County, U.S., Delaware, 2004-2019           | 22 |
| Table   | B-3    | Number and Percentage of Marriages by Race of Groom and Bride, Delaware, 2019                                                 | 23 |