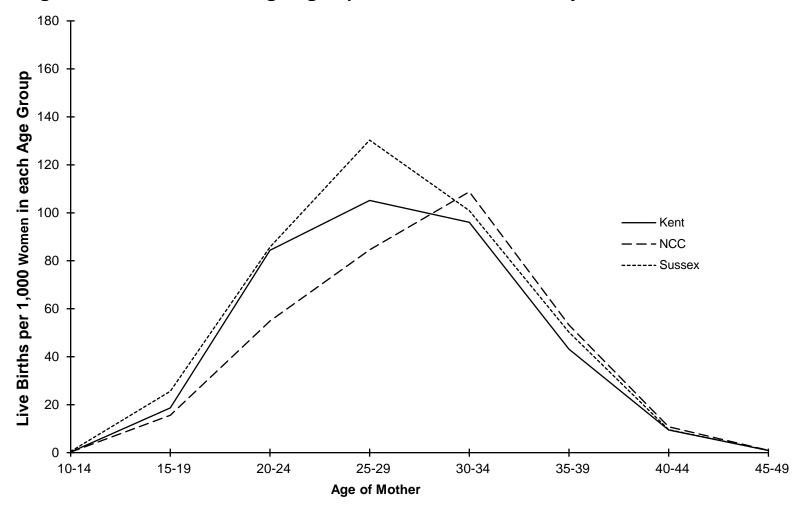

| Figure                         | C-3                           | Five-Year Average Teenage (15-19) Live Birth Rates by Race, U.S., and Delaware, 2002-2019                                                                                                                                                                                                                                                                                                                                                                                                                                                                                                                                                                                                                                                                                                                                                                                                                                                                                                                       | 49                   |
|--------------------------------|-------------------------------|-----------------------------------------------------------------------------------------------------------------------------------------------------------------------------------------------------------------------------------------------------------------------------------------------------------------------------------------------------------------------------------------------------------------------------------------------------------------------------------------------------------------------------------------------------------------------------------------------------------------------------------------------------------------------------------------------------------------------------------------------------------------------------------------------------------------------------------------------------------------------------------------------------------------------------------------------------------------------------------------------------------------|----------------------|
| Figure                         | C-4                           | Five-Year Average Teenage (15-17) Live Birth Rates, U.S., Delaware, and Counties, 2002-2019                                                                                                                                                                                                                                                                                                                                                                                                                                                                                                                                                                                                                                                                                                                                                                                                                                                                                                                     | 50                   |
| Figure                         | C-5                           | Five-Year Average Teenage (18-19) Live Birth Rates, U.S., Delaware, and Counties, 2002-2019                                                                                                                                                                                                                                                                                                                                                                                                                                                                                                                                                                                                                                                                                                                                                                                                                                                                                                                     | 51                   |
|                                |                               | GENERAL FERTILITY AND AGE-SPECIFIC BIRTH RATES                                                                                                                                                                                                                                                                                                                                                                                                                                                                                                                                                                                                                                                                                                                                                                                                                                                                                                                                                                  |                      |
| Table                          | C-6                           | Five-Year General Fertility and Age-Specific Live Birth Rates, U.S., Delaware, and Counties, 2002-2019 - (All Races)                                                                                                                                                                                                                                                                                                                                                                                                                                                                                                                                                                                                                                                                                                                                                                                                                                                                                            | 52                   |
| Table                          | C-7                           | Five-Year General Fertility and Age-Specific Live Birth Rates, U.S., Delaware, and Counties, 2002-2019 - (White)                                                                                                                                                                                                                                                                                                                                                                                                                                                                                                                                                                                                                                                                                                                                                                                                                                                                                                | 53                   |
| Table                          | C-8                           | Five-Year General Fertility and Age-Specific Live Birth Rates, U.S., Delaware, and Counties, 2002-2019 - (Black)                                                                                                                                                                                                                                                                                                                                                                                                                                                                                                                                                                                                                                                                                                                                                                                                                                                                                                | 54                   |
| Figure                         | C-6                           | Five-Year Average General Fertility Rates, U.S., Delaware and Counties, 2002-2019                                                                                                                                                                                                                                                                                                                                                                                                                                                                                                                                                                                                                                                                                                                                                                                                                                                                                                                               | 55                   |
| Figure                         | C-7                           | Five-Year Average General Fertility Rates by Race, U.S., and Delaware, 2002-2019                                                                                                                                                                                                                                                                                                                                                                                                                                                                                                                                                                                                                                                                                                                                                                                                                                                                                                                                | 56                   |
| Figure                         | C-8                           | Five-Year Average Age-Specific Live Birth Rates by Race, Delaware, 2015-2019                                                                                                                                                                                                                                                                                                                                                                                                                                                                                                                                                                                                                                                                                                                                                                                                                                                                                                                                    | 57                   |
| Figure                         | C-9                           | Five-Year Average Age-Specific Live Birth Rates by Counties, 2015-2019                                                                                                                                                                                                                                                                                                                                                                                                                                                                                                                                                                                                                                                                                                                                                                                                                                                                                                                                          | 58                   |
| Table                          | C-9                           | Number of Live Births by Age, Race and Hispanic Origin of Mother, by County, City of Wilmington, and Delaware, 2019                                                                                                                                                                                                                                                                                                                                                                                                                                                                                                                                                                                                                                                                                                                                                                                                                                                                                             | 59                   |
|                                |                               | NUMBER OF BIRTHS BY AGE, RACE, MARITAL STATUS, AND EDUCATION                                                                                                                                                                                                                                                                                                                                                                                                                                                                                                                                                                                                                                                                                                                                                                                                                                                                                                                                                    |                      |
| Table                          | C-10                          | Number of Live Births to Married Mothers by Age of Mother and Age of Father, by County, City of Wilmington, and Delaware, 2019                                                                                                                                                                                                                                                                                                                                                                                                                                                                                                                                                                                                                                                                                                                                                                                                                                                                                  | 60                   |
| Table                          | C-11                          | Number of Live Births by Education and Age of Mother, by County, City of Wilmington, and Delaware, 2019                                                                                                                                                                                                                                                                                                                                                                                                                                                                                                                                                                                                                                                                                                                                                                                                                                                                                                         | 61                   |
|                                |                               | Willington, and Delaware, 2013                                                                                                                                                                                                                                                                                                                                                                                                                                                                                                                                                                                                                                                                                                                                                                                                                                                                                                                                                                                  |                      |
| Table                          | C-12                          | Number and Percentage of Live Births by Education and Race and Hispanic Origin                                                                                                                                                                                                                                                                                                                                                                                                                                                                                                                                                                                                                                                                                                                                                                                                                                                                                                                                  | 62                   |
| Table<br>Table                 |                               |                                                                                                                                                                                                                                                                                                                                                                                                                                                                                                                                                                                                                                                                                                                                                                                                                                                                                                                                                                                                                 | 62<br>63             |
|                                | C-13                          | Number and Percentage of Live Births by Education and Race and Hispanic Origin of Mother, by County, City of Wilmington, And Delaware, 2019 Five-Year Average Percentage of Live Births to Single Mothers by Age of Mother, by County, City of Wilmington, and Delaware, 2002-2019 - (All Races) Five-Year Average Percentage of Live Births to Single Mothers by Age of Mother,                                                                                                                                                                                                                                                                                                                                                                                                                                                                                                                                                                                                                                |                      |
| Table                          | C-13                          | Number and Percentage of Live Births by Education and Race and Hispanic Origin of Mother, by County, City of Wilmington, And Delaware, 2019 Five-Year Average Percentage of Live Births to Single Mothers by Age of Mother, by County, City of Wilmington, and Delaware, 2002-2019 - (All Races)  Five-Year Average Percentage of Live Births to Single Mothers by Age of Mother, by County, City of Wilmington, and Delaware, 2002-2019 - (White) Five-Year Average Percentage of Live Births to Single Mothers by Age of Mother,                                                                                                                                                                                                                                                                                                                                                                                                                                                                              | 63                   |
| Table Table                    | C-13<br>C-14<br>C-15          | Number and Percentage of Live Births by Education and Race and Hispanic Origin of Mother, by County, City of Wilmington, And Delaware, 2019 Five-Year Average Percentage of Live Births to Single Mothers by Age of Mother, by County, City of Wilmington, and Delaware, 2002-2019 - (All Races)  Five-Year Average Percentage of Live Births to Single Mothers by Age of Mother, by County, City of Wilmington, and Delaware, 2002-2019 - (White)                                                                                                                                                                                                                                                                                                                                                                                                                                                                                                                                                              | 63<br>64             |
| Table Table Table              | C-13<br>C-14<br>C-15<br>C-16  | Number and Percentage of Live Births by Education and Race and Hispanic Origin of Mother, by County, City of Wilmington, And Delaware, 2019 Five-Year Average Percentage of Live Births to Single Mothers by Age of Mother, by County, City of Wilmington, and Delaware, 2002-2019 - (All Races)  Five-Year Average Percentage of Live Births to Single Mothers by Age of Mother, by County, City of Wilmington, and Delaware, 2002-2019 - (White) Five-Year Average Percentage of Live Births to Single Mothers by Age of Mother, by County, City of Wilmington, and Delaware, 2002-2019 - (Black) Five-Year Average Percentage of Live Births to Single Mothers by Age of Mother, by County, City of Wilmington, and Delaware, 2002-2019 - (Hispanic Origin*)  Five-Year Average Percentage of Births to Single Mothers by Race and Hispanic                                                                                                                                                                  | 63<br>64<br>65       |
| Table Table Table Table        | C-13 C-14 C-15 C-16 C-10      | Number and Percentage of Live Births by Education and Race and Hispanic Origin of Mother, by County, City of Wilmington, And Delaware, 2019 Five-Year Average Percentage of Live Births to Single Mothers by Age of Mother, by County, City of Wilmington, and Delaware, 2002-2019 - (All Races)  Five-Year Average Percentage of Live Births to Single Mothers by Age of Mother, by County, City of Wilmington, and Delaware, 2002-2019 - (White) Five-Year Average Percentage of Live Births to Single Mothers by Age of Mother, by County, City of Wilmington, and Delaware, 2002-2019 - (Black) Five-Year Average Percentage of Live Births to Single Mothers by Age of Mother, by County, City of Wilmington, and Delaware, 2002-2019 - (Hispanic Origin*)                                                                                                                                                                                                                                                 | 63<br>64<br>65<br>66 |
| Table Table Table Table Figure | C-13 C-14 C-15 C-16 C-10      | Number and Percentage of Live Births by Education and Race and Hispanic Origin of Mother, by County, City of Wilmington, And Delaware, 2019 Five-Year Average Percentage of Live Births to Single Mothers by Age of Mother, by County, City of Wilmington, and Delaware, 2002-2019 - (All Races)  Five-Year Average Percentage of Live Births to Single Mothers by Age of Mother, by County, City of Wilmington, and Delaware, 2002-2019 - (White) Five-Year Average Percentage of Live Births to Single Mothers by Age of Mother, by County, City of Wilmington, and Delaware, 2002-2019 - (Black) Five-Year Average Percentage of Live Births to Single Mothers by Age of Mother, by County, City of Wilmington, and Delaware, 2002-2019 - (Hispanic Origin*)  Five-Year Average Percentage of Births to Single Mothers by Race and Hispanic Origin, Delaware, 2002-2019  Number of Live Births by Age, Marital Status, Race and Hispanic Origin of                                                           | 63<br>64<br>65<br>66 |
| Table Table Table Table Figure | C-13 C-14 C-15 C-16 C-10 C-17 | Number and Percentage of Live Births by Education and Race and Hispanic Origin of Mother, by County, City of Wilmington, And Delaware, 2019 Five-Year Average Percentage of Live Births to Single Mothers by Age of Mother, by County, City of Wilmington, and Delaware, 2002-2019 - (All Races)  Five-Year Average Percentage of Live Births to Single Mothers by Age of Mother, by County, City of Wilmington, and Delaware, 2002-2019 - (White) Five-Year Average Percentage of Live Births to Single Mothers by Age of Mother, by County, City of Wilmington, and Delaware, 2002-2019 - (Black) Five-Year Average Percentage of Live Births to Single Mothers by Age of Mother, by County, City of Wilmington, and Delaware, 2002-2019 - (Hispanic Origin*)  Five-Year Average Percentage of Births to Single Mothers by Race and Hispanic Origin, Delaware, 2002-2019  Number of Live Births by Age, Marital Status, Race and Hispanic Origin of Mother, by County, City of Wilmington, and Delaware, 2019 | 63<br>64<br>65<br>66 |