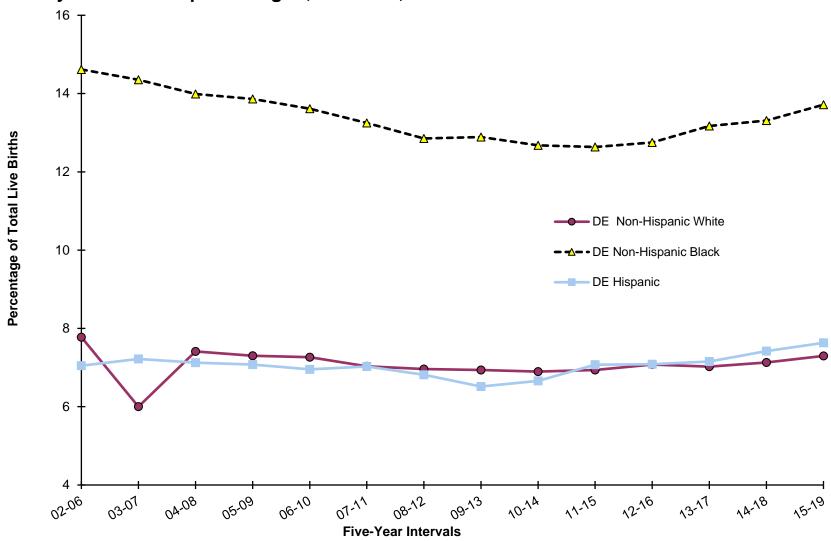

| Figure                         | C-3                           | Five-Year Average Teenage (15-19) Live Birth Rates by Race, U.S., and Delaware, 2002-2019                                                                                                                                                                                                                                                                                                                                                                                                                                                                                                                                                                                                                                                                                                                                                                                                                                                                                                                       | 49                   |
|--------------------------------|-------------------------------|-----------------------------------------------------------------------------------------------------------------------------------------------------------------------------------------------------------------------------------------------------------------------------------------------------------------------------------------------------------------------------------------------------------------------------------------------------------------------------------------------------------------------------------------------------------------------------------------------------------------------------------------------------------------------------------------------------------------------------------------------------------------------------------------------------------------------------------------------------------------------------------------------------------------------------------------------------------------------------------------------------------------|----------------------|
| Figure                         | C-4                           | Five-Year Average Teenage (15-17) Live Birth Rates, U.S., Delaware, and Counties, 2002-2019                                                                                                                                                                                                                                                                                                                                                                                                                                                                                                                                                                                                                                                                                                                                                                                                                                                                                                                     | 50                   |
| Figure                         | C-5                           | Five-Year Average Teenage (18-19) Live Birth Rates, U.S., Delaware, and Counties, 2002-2019                                                                                                                                                                                                                                                                                                                                                                                                                                                                                                                                                                                                                                                                                                                                                                                                                                                                                                                     | 51                   |
|                                |                               | GENERAL FERTILITY AND AGE-SPECIFIC BIRTH RATES                                                                                                                                                                                                                                                                                                                                                                                                                                                                                                                                                                                                                                                                                                                                                                                                                                                                                                                                                                  |                      |
| Table                          | C-6                           | Five-Year General Fertility and Age-Specific Live Birth Rates, U.S., Delaware, and Counties, 2002-2019 - (All Races)                                                                                                                                                                                                                                                                                                                                                                                                                                                                                                                                                                                                                                                                                                                                                                                                                                                                                            | 52                   |
| Table                          | C-7                           | Five-Year General Fertility and Age-Specific Live Birth Rates, U.S., Delaware, and Counties, 2002-2019 - (White)                                                                                                                                                                                                                                                                                                                                                                                                                                                                                                                                                                                                                                                                                                                                                                                                                                                                                                | 53                   |
| Table                          | C-8                           | Five-Year General Fertility and Age-Specific Live Birth Rates, U.S., Delaware, and Counties, 2002-2019 - (Black)                                                                                                                                                                                                                                                                                                                                                                                                                                                                                                                                                                                                                                                                                                                                                                                                                                                                                                | 54                   |
| Figure                         | C-6                           | Five-Year Average General Fertility Rates, U.S., Delaware and Counties, 2002-2019                                                                                                                                                                                                                                                                                                                                                                                                                                                                                                                                                                                                                                                                                                                                                                                                                                                                                                                               | 55                   |
| Figure                         | C-7                           | Five-Year Average General Fertility Rates by Race, U.S., and Delaware, 2002-2019                                                                                                                                                                                                                                                                                                                                                                                                                                                                                                                                                                                                                                                                                                                                                                                                                                                                                                                                | 56                   |
| Figure                         | C-8                           | Five-Year Average Age-Specific Live Birth Rates by Race, Delaware, 2015-2019                                                                                                                                                                                                                                                                                                                                                                                                                                                                                                                                                                                                                                                                                                                                                                                                                                                                                                                                    | 57                   |
| Figure                         | C-9                           | Five-Year Average Age-Specific Live Birth Rates by Counties, 2015-2019                                                                                                                                                                                                                                                                                                                                                                                                                                                                                                                                                                                                                                                                                                                                                                                                                                                                                                                                          | 58                   |
| Table                          | C-9                           | Number of Live Births by Age, Race and Hispanic Origin of Mother, by County, City of Wilmington, and Delaware, 2019                                                                                                                                                                                                                                                                                                                                                                                                                                                                                                                                                                                                                                                                                                                                                                                                                                                                                             | 59                   |
|                                |                               | NUMBER OF BIRTHS BY AGE, RACE, MARITAL STATUS, AND EDUCATION                                                                                                                                                                                                                                                                                                                                                                                                                                                                                                                                                                                                                                                                                                                                                                                                                                                                                                                                                    |                      |
| Table                          | C-10                          | Number of Live Births to Married Mothers by Age of Mother and Age of Father, by County, City of Wilmington, and Delaware, 2019                                                                                                                                                                                                                                                                                                                                                                                                                                                                                                                                                                                                                                                                                                                                                                                                                                                                                  | 60                   |
| Table                          | C-11                          | Number of Live Births by Education and Age of Mother, by County, City of Wilmington, and Delaware, 2019                                                                                                                                                                                                                                                                                                                                                                                                                                                                                                                                                                                                                                                                                                                                                                                                                                                                                                         | 61                   |
|                                |                               | Willington, and Delaware, 2013                                                                                                                                                                                                                                                                                                                                                                                                                                                                                                                                                                                                                                                                                                                                                                                                                                                                                                                                                                                  |                      |
| Table                          | C-12                          | Number and Percentage of Live Births by Education and Race and Hispanic Origin                                                                                                                                                                                                                                                                                                                                                                                                                                                                                                                                                                                                                                                                                                                                                                                                                                                                                                                                  | 62                   |
| Table<br>Table                 |                               |                                                                                                                                                                                                                                                                                                                                                                                                                                                                                                                                                                                                                                                                                                                                                                                                                                                                                                                                                                                                                 | 62<br>63             |
|                                | C-13                          | Number and Percentage of Live Births by Education and Race and Hispanic Origin of Mother, by County, City of Wilmington, And Delaware, 2019 Five-Year Average Percentage of Live Births to Single Mothers by Age of Mother, by County, City of Wilmington, and Delaware, 2002-2019 - (All Races) Five-Year Average Percentage of Live Births to Single Mothers by Age of Mother,                                                                                                                                                                                                                                                                                                                                                                                                                                                                                                                                                                                                                                |                      |
| Table                          | C-13                          | Number and Percentage of Live Births by Education and Race and Hispanic Origin of Mother, by County, City of Wilmington, And Delaware, 2019 Five-Year Average Percentage of Live Births to Single Mothers by Age of Mother, by County, City of Wilmington, and Delaware, 2002-2019 - (All Races)  Five-Year Average Percentage of Live Births to Single Mothers by Age of Mother, by County, City of Wilmington, and Delaware, 2002-2019 - (White) Five-Year Average Percentage of Live Births to Single Mothers by Age of Mother,                                                                                                                                                                                                                                                                                                                                                                                                                                                                              | 63                   |
| Table Table                    | C-13<br>C-14<br>C-15          | Number and Percentage of Live Births by Education and Race and Hispanic Origin of Mother, by County, City of Wilmington, And Delaware, 2019 Five-Year Average Percentage of Live Births to Single Mothers by Age of Mother, by County, City of Wilmington, and Delaware, 2002-2019 - (All Races)  Five-Year Average Percentage of Live Births to Single Mothers by Age of Mother, by County, City of Wilmington, and Delaware, 2002-2019 - (White)                                                                                                                                                                                                                                                                                                                                                                                                                                                                                                                                                              | 63<br>64             |
| Table Table Table              | C-13<br>C-14<br>C-15<br>C-16  | Number and Percentage of Live Births by Education and Race and Hispanic Origin of Mother, by County, City of Wilmington, And Delaware, 2019 Five-Year Average Percentage of Live Births to Single Mothers by Age of Mother, by County, City of Wilmington, and Delaware, 2002-2019 - (All Races)  Five-Year Average Percentage of Live Births to Single Mothers by Age of Mother, by County, City of Wilmington, and Delaware, 2002-2019 - (White) Five-Year Average Percentage of Live Births to Single Mothers by Age of Mother, by County, City of Wilmington, and Delaware, 2002-2019 - (Black) Five-Year Average Percentage of Live Births to Single Mothers by Age of Mother, by County, City of Wilmington, and Delaware, 2002-2019 - (Hispanic Origin*)  Five-Year Average Percentage of Births to Single Mothers by Race and Hispanic                                                                                                                                                                  | 63<br>64<br>65       |
| Table Table Table Table        | C-13 C-14 C-15 C-16 C-10      | Number and Percentage of Live Births by Education and Race and Hispanic Origin of Mother, by County, City of Wilmington, And Delaware, 2019 Five-Year Average Percentage of Live Births to Single Mothers by Age of Mother, by County, City of Wilmington, and Delaware, 2002-2019 - (All Races)  Five-Year Average Percentage of Live Births to Single Mothers by Age of Mother, by County, City of Wilmington, and Delaware, 2002-2019 - (White) Five-Year Average Percentage of Live Births to Single Mothers by Age of Mother, by County, City of Wilmington, and Delaware, 2002-2019 - (Black) Five-Year Average Percentage of Live Births to Single Mothers by Age of Mother, by County, City of Wilmington, and Delaware, 2002-2019 - (Hispanic Origin*)                                                                                                                                                                                                                                                 | 63<br>64<br>65<br>66 |
| Table Table Table Table Figure | C-13 C-14 C-15 C-16 C-10      | Number and Percentage of Live Births by Education and Race and Hispanic Origin of Mother, by County, City of Wilmington, And Delaware, 2019 Five-Year Average Percentage of Live Births to Single Mothers by Age of Mother, by County, City of Wilmington, and Delaware, 2002-2019 - (All Races)  Five-Year Average Percentage of Live Births to Single Mothers by Age of Mother, by County, City of Wilmington, and Delaware, 2002-2019 - (White) Five-Year Average Percentage of Live Births to Single Mothers by Age of Mother, by County, City of Wilmington, and Delaware, 2002-2019 - (Black) Five-Year Average Percentage of Live Births to Single Mothers by Age of Mother, by County, City of Wilmington, and Delaware, 2002-2019 - (Hispanic Origin*)  Five-Year Average Percentage of Births to Single Mothers by Race and Hispanic Origin, Delaware, 2002-2019  Number of Live Births by Age, Marital Status, Race and Hispanic Origin of                                                           | 63<br>64<br>65<br>66 |
| Table Table Table Table Figure | C-13 C-14 C-15 C-16 C-10 C-17 | Number and Percentage of Live Births by Education and Race and Hispanic Origin of Mother, by County, City of Wilmington, And Delaware, 2019 Five-Year Average Percentage of Live Births to Single Mothers by Age of Mother, by County, City of Wilmington, and Delaware, 2002-2019 - (All Races)  Five-Year Average Percentage of Live Births to Single Mothers by Age of Mother, by County, City of Wilmington, and Delaware, 2002-2019 - (White) Five-Year Average Percentage of Live Births to Single Mothers by Age of Mother, by County, City of Wilmington, and Delaware, 2002-2019 - (Black) Five-Year Average Percentage of Live Births to Single Mothers by Age of Mother, by County, City of Wilmington, and Delaware, 2002-2019 - (Hispanic Origin*)  Five-Year Average Percentage of Births to Single Mothers by Race and Hispanic Origin, Delaware, 2002-2019  Number of Live Births by Age, Marital Status, Race and Hispanic Origin of Mother, by County, City of Wilmington, and Delaware, 2019 | 63<br>64<br>65<br>66 |