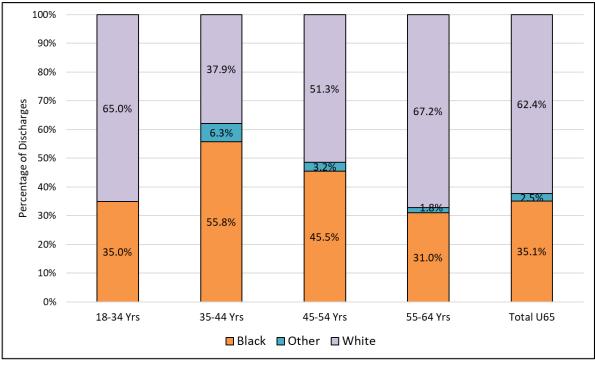

| Nursing Home                     | <65<br>Male | < 65<br>Female | 65-74<br>Male | 65-74<br>Female | 75-84<br>Male | 75-84<br>Female | 85+<br>Male | 85+<br>Female | Total<br>Male | Total<br>Female | Total<br>M+F |
|----------------------------------|-------------|----------------|---------------|-----------------|---------------|-----------------|-------------|---------------|---------------|-----------------|--------------|
| NCC (Private)                    |             |                |               |                 |               |                 |             |               |               |                 |              |
| Brackenville Center              | 3           | 6              | 4             | 3               | 6             | 3               | 2           | 4             | 15            | 16              | 31           |
| Brandywine Nursing & Rehab       | 7           | 5              | 14            | 7               | 7             | 16              | 3           | 9             | 31            | 37              | 68           |
| Cadia Rehab Broadmeadow          | 3           | 10             | 8             | 7               | 10            | 12              | 2           | 12            | 23            | 41              | 64           |
| Cadia Rehab Pike Creek           | 7           | 16             | 6             | 11              | 9             | 7               | 3           | 7             | 25            | 41              | 66           |
| Cadia Rehab Silverside           | 17          | 15             | 18            | 28              | 12            | 26              | 3           | 21            | 50            | 90              | 140          |
| Churchman Village                | 4           | 16             | 7             | 9               | 19            | 10              | 10          | 15            | 40            | 50              | 90           |
| Forwood Manor                    | 0           | 0              | 0             | 0               | 0             | 1               | 0           | 3             | 0             | 4               | 4            |
| Foulk Manor North                | 0           | 0              | 0             | 1               | 0             | 0               | 0           | 2             | 0             | 3               | 3            |
| Foulk Manor South                | 0           | 0              | 0             | 1               | 0             | 0               | 0           | 4             | 0             | 5               | 5            |
| Gilpin Hall                      | 0           | 0              | 0             | 2               | 3             | 4               | 1           | 3             | 4             | 9               | 13           |
| Hillside Center                  | 23          | 23             | 26            | 22              | 20            | 17              | 12          | 14            | 81            | 76              | 157          |
| Jeanne Jugan Residence           | 0           | 0              | 0             | 0               | 0             | 0               | 0           | 0             | 0             | 0               | 0            |
| Kentmere Rehab & Healthcare      | 2           | 5              | 4             | 21              | 14            | 40              | 4           | 24            | 24            | 90              | 114          |
| Kutz Rehab & Nursing             | 0           | 0              | 0             | 0               | 0             | 3               | 1           | 2             | 1             | 5               | 6            |
| ManorCare Pike Creek             | 47          | 27             | 34            | 51              | 26            | 35              | 13          | 10            | 120           | 123             | 243          |
| ManorCare Wilmington             | 21          | 31             | 23            | 31              | 21            | 23              | 11          | 20            | 76            | 105             | 181          |
| Millcroft                        | 2           | 0              | 1             | 2               | 2             | 4               | 1           | 5             | 6             | 11              | 17           |
| New Castle Health & Rehab        | 25          | 1              | 12            | 35              | 11            | 24              | 0           | 13            | 48            | 73              | 121          |
| Newark Manor                     | 0           | 0              | 0             | 1               | 0             | 1               | 0           | 0             | 0             | 2               | 2            |
| Parkview Nursing & Rehab         | 6           | 13             | 5             | 17              | 4             | 6               | 3           | 6             | 18            | 42              | 60           |
| Regal Heights Healthcare & Rehab | 4           | 2              | 10            | 6               | 4             | 10              | 3           | 8             | 21            | 26              | 47           |
| Regency Healthcare & Rehab       | 8           | 5              | 3             | 24              | 9             | 7               | 9           | 15            | 29            | 51              | 80           |
| Shipley Manor Health Care        | 0           | 0              | 0             | 2               | 2             | 5               | 0           | 1             | 2             | 8               | 10           |
| Stonegates                       | 0           | 0              | 0             | 0               | 0             | 0               | 0           | 0             | 0             | 0               | 0            |
| Weston Senior Living Center      | 0           | 0              | 0             | 0               | 0             | 0               | 0           | 0             | 0             | 0               | 0            |
| WBC Cokesbury Village            | 0           | 0              | 0             | 0               | 0             | 0               | 0           | 0             | 0             | 0               | 0            |
| WBC Country House                | 0           | 0              | 0             | 0               | 0             | 0               | 0           | 0             | 0             | 0               | 0            |
| NCC (Private) Total              | 179         | 175            | 175           | 281             | 179           | 254             | 81          | 198           | 614           | 908             | 1,522        |

## Table 13.4