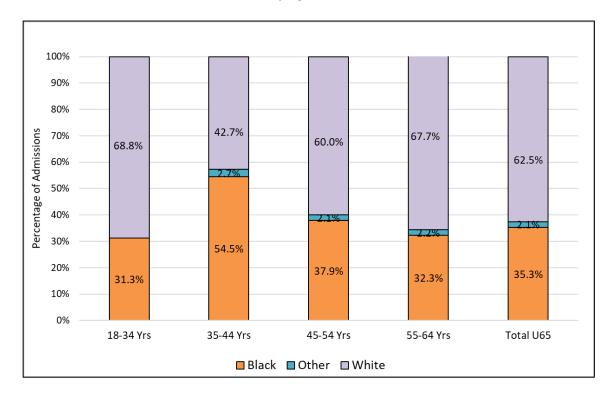

ted at least one patient under the age of 65 in 2019. Eleven private facilities (NCC: 8; Kent: 1; Sussex: 2) and one public facility reported zero admissions among the Under 65 population in 2019 (refer to Tables 13 and 13.1 for more information). Nine private facilities (NCC: 7; Sussex: 2) reported zero discharges among the Under 65 population in 2019 (refer to Tables 16 and 16.1 for more information).

As shown below in Figure A1, apart from the 35-44 sub-cohort, White nursing home patients accounted for a larger share of 2019 admissions among sub-cohorts under the age of 65. Similar trends were observed for 2019 discharges among the Under 65 population (Figure A2).

#### Figure A1: Racial Breakdown of Delaware Nursing Home Admissions among the Under 65 Patient Population, by Age, 2019







|                        | 18-  | -34    | 35-  | -44    | 45   | -54    | 55.  | -64    | Total U65:   | Total U65 |
|------------------------|------|--------|------|--------|------|--------|------|--------|--------------|-----------|
|                        | Male | Female | Male | Female | Male | Female | Male | Female | Partial Data |           |
| New Castle             | 2    | 4      | 54   | 10     | 61   | 77     | 238  | 278    | 724          | 862       |
| Kent                   | 1    | 0      | 3    | 7      | 16   | 18     | 115  | 147    | 307          | 325       |
| Sussex                 | 4    | 5      | 10   | 26     | 34   | 29     | 133  | 122    | 363          | 402       |
| All Private Facilities | 7    | 9      | 67   | 43     | 111  | 124    | 486  | 547