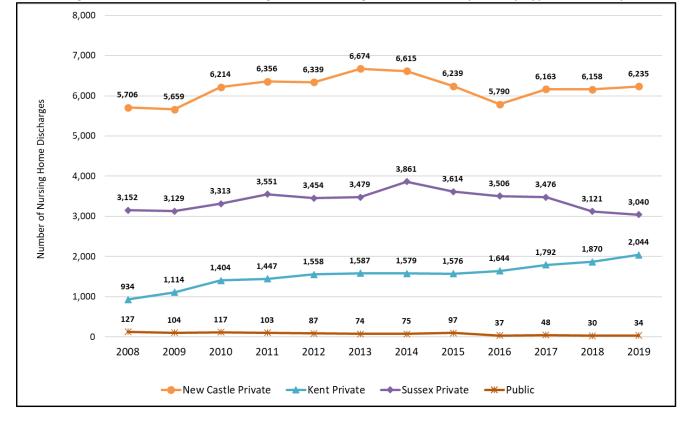

#### DISCHARGES

In 2019, Delaware nursing homes discharged 11,353 patients (Table 6). From 2009 to 2013, discharges from private facilities increased across all three counties; beginning in 2014 and 2015, annual discharges from private facilities began to decline in New Castle County and Sussex County, respectively. Annual private nursing home discharges have gradually increased in Kent County from 2009 to 2019. Annual discharges from public nursing homes substantially declined from 2009 to 2019. As public facilities closed and/or reduced their number of available beds, discharges from public nursing homes drastically declined.

|                       |                      | Priva          | ate Faciliti     | es               |                      |                |
|-----------------------|----------------------|----------------|------------------|------------------|----------------------|----------------|
| Year                  | New Castle<br>County | Kent<br>County | Sussex<br>County | Total<br>Private | Public<br>Facilities | All Facilities |
| 2009                  | 5,659                | 1,114          | 3,129            | 9,902            | 104                  | 10,006         |
| 2010                  | 6,214                | 1,404          | 3,313            | 10,931           | 117                  | 11,048         |
| 2011                  | 6,356                | 1,447          | 3,551            | 11,354           | 103                  | 11,457         |
| 2012                  | 6,339                | 1,558          | 3,454            | 11,330           | 87                   | 11,417         |
| 2013                  | 6,674                | 1,587          | 3,479            | 11,740           | 74                   | 11,814         |
| 2014                  | 6,615                | 1,579          | 3,861            | 12,055           | 75                   | 12,130         |
| 2015                  | 6,239                | 1,576          | 3,614            | 11,429           | 97                   | 11,526         |
| 2016                  | 5,790                | 1,644          | 3,506            | 10,940           | 37                   | 10,977         |
| 2017                  | 6,163                | 1,792          | 3,476            | 11,431           | 48                   | 11,479         |
| 2018                  | 6,158                | 1,870          | 3,121            | 11,149           | 30                   | 11,179         |
| 2019                  | 6,235                | 2,044          | 3,040            | 11,319           | 34                   | 11,353         |
| 2009-2019<br>% Change | 9.3%                 | 118.8%         | -3.6%            | 15.6%            | -73.2%               | 14.5%          |

Table 6: Total Number of Nursing Home Discharges, 2009-2019, by Facility Type and County

Figure 5: Total Number of Nursing Home Discharges, 2009-2019, by Facility Type and County

As in previous years, in 2019, discharge destination varied greatly by facility type (Table 7). A larger percentage of patients discharged from private facilities returned home compared to patients discharged from public facilities (61.5% vs. 8.8%, respectively). Compared to private nursing home discharges, a larger percentage of patients discharged from public facilities were discharged due to death (61.8% vs. 10.5%, respectively).