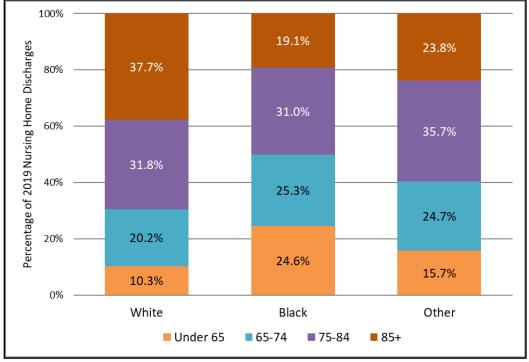

 Table 7: Percentage of 2019 Nursing Home Discharges, by Discharge Destination

Discharge statistics mirror admission statistics in terms of patient race and age (Table 8). White patients accounted for 79.2% of Delaware nursing home discharges in 2019. Black patients and patients of other races accounted for 18.7% and 2.1% of 2019 nursing home discharges, respectively. Individuals 75-84 years and 85 years+ accounted for 31.7% and 33.9% of Delaware nursing home discharges, respectively. One-fifth (21.3%) of 2019 nursing home discharges were individuals ages 65-74. The youngest category of nursing home patients – those under age 65 – accounted for the remaining 13.1% of 2019 discharges.

As with nursing home admissions, Black patients and patients of other races discharged from Delaware nursing homes represent and overall younger population (Figure 6). Thus, while White patients accounted for substantially more nursing home discharges overall, Black patients and patients of other races discharged from Delaware nursing homes represent a younger population in general.

|                                         |             | Age C | Groups |       |                                  |
|-----------------------------------------|-------------|-------|--------|-------|----------------------------------|
|                                         | Under<br>65 | 65-74 | 75-84  | 85+   | Total<br>Discharges<br>(by Race) |
| White Discharges (N=8,994)              | 10.3%       | 20.2% | 31.8%  | 37.7% | 79.2%                            |
| Black Discharges (N=2,124)              | 24.6%       | 25.3% | 31.0%  | 19.1% | 18.7%                            |
| Other Discharges (N=235)                | 15.7%       | 24.7% | 35.7%  | 23.8% | 2.1%                             |
| Total Discharges (by Age)<br>(N=11,353) | 13.1%       | 21.3% | 31.7%  | 33.9% | 100.0%                           |

Table 8: Percentage of Total Delaware Nursing Home Discharges, by Race and Age, 2019