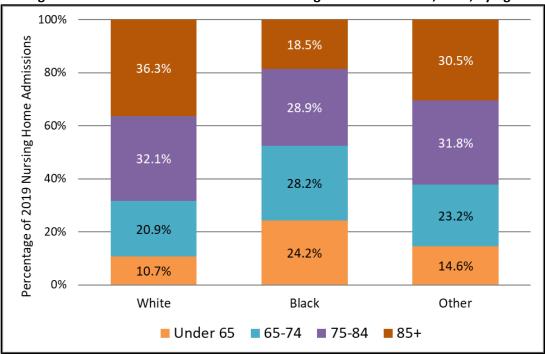

Table 4: Total Number of Nursing Home Admissions, 2009-2019, by Facility Type and County

Figure 3: Total Number of Nursing Home Admissions, 2009-2019, by Facility Type and County

White patients accounted for 78.6% of all 2019 Delaware nursing home admissions (Table 5). Black patients and patients of other races accounted for 19.1% and 2.0% of 2019 nursing home admissions, respectively. This racial breakdown of nursing home admissions is in line with Delaware's demographic distribution. Patients 75-84 years and 85 years or older accounted for 31.5% and 32.7%, respectively, of 2019 Delaware nursing home admissions. Twenty-two percent of 2019 nursing home admissions were individuals ages 65-74. The youngest category of nursing home patients – those under age 65 – accounted for 13.5% of 2019 admissions. (Refer to Appendix A for further information on Delaware nursing home admissions and discharges among the Under 65 population.)

|                                         |             | Age G | roups |       |                               |
|-----------------------------------------|-------------|-------|-------|-------|-------------------------------|
|                                         | Under<br>65 | 65-74 | 75-84 | 85+   | Total Admissions<br>(by Race) |
| White Admissions (N=9,287)              | 10.7%       | 20.9% | 32.1% | 36.3% | 78.6%                         |
| Black Admissions (N=2,301)              | 24.2%       | 28.2% | 28.9% | 18.5% | 19.5%                         |
| Other Admissions (N=233)                | 14.6%       | 23.2% | 31.8% | 30.5% | 2.0%                          |
| Total Admissions (by Age)<br>(N=11,821) | 13.5%       | 22.4% | 31.5% | 32.7% | 100.0%                        |

Table 5: Percentage of Total Delaware Nursing Home Admissions, by Race and Age, 2019

Although Black patients and patients of other races comprised a combined 21.5% of all 2019 nursing home admissions, they represent overall younger populations compared to White patients admitted to nursing homes. As shown in Figure 4, in 2019, just 10.7% of all White nursing home admissions were under the age of 65. Relative to this, individuals under the age of 65 accounted for 24.2% of Black admissions. Among Black patients admitted to Delaware nursing homes in 2019, 52.4% were age 74 and under; in comparison, 31.6% of White admissions were under the age of 74. Thus, while White patients accounted for substantially more nursing home admissions overall, Black patients and patients of other races tended to be younger when they admitted to Delaware nursing homes.

Figure 4: Racial Breakdown of Delaware Nursing Home Admissions, 2019, by Age