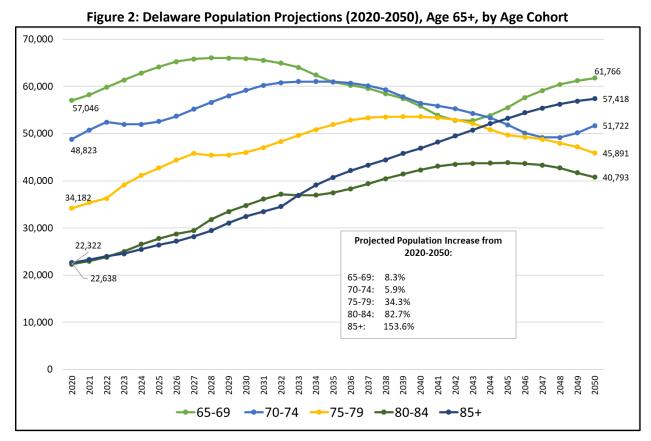

Between 2020 and 2050, Delaware's total population is expected to increase 7.6% (from 977,780 in 2020 to 1,051,762 in 2050). Overall population growth is distributed unevenly across Delaware's counties (New Castle: 2.3%; Kent: 5.4%; Sussex: 21.9%). Projected population growth is more dramatic among older Delawareans. From 2020 to 2050, the statewide population of Delawareans age 65 and older is expected to increase 39.2% (from 185,011 to 257,590). Among this subpopulation, cohorts of the oldest Delawareans are expected to increase most rapidly in size. Between 2020 and 2050, statewide percentages of residents age 65-69, 75-79, 80-84, and 85+ are projected to increase 8.3%, 5.9%, 34.3%, 82.7%, and 153.6%, respectively.

Figure 1: Delaware Population Projections (2015-2050), Overall Population, by County

Source: Annual Population Projections, Delaware Population Consortium, Version 2019.0, October 2019.

Projected population growth is more dramatic among older Delawareans. From 2020 to 2050, the statewide population of Delawareans age 65 and older is expected to increase 39.2% (from 185,011 to 257,590). Among this subpopulation, cohorts of the oldest Delawareans are expected to increase most rapidly in size. Between 2020 and 2050, statewide percentages of residents age 65-69, 75-79, 80-84, and 85+ are projected to increase 8.3%, 5.9%, 34.3%, 82.7%, and 153.6%, respectively (Figure 2).