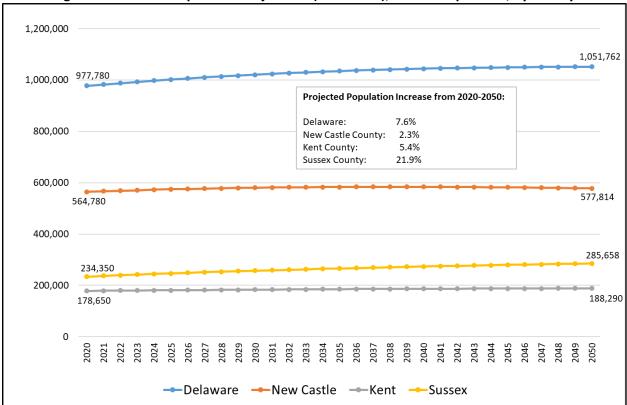

Between 2020 and 2050, Delaware's total population is expected to increase 7.6% (from 977,780 in 2020 to 1,051,762 in 2050). Overall population growth is distributed unevenly across Delaware's counties (New Castle: 2.3%; Kent: 5.4%; Sussex: 21.9%). Projected population growth is more dramatic among older Delawareans. From 2020 to 2050, the statewide population of Delawareans age 65 and older is expected to increase 39.2% (from 185,011 to 257,590). Among this subpopulation, cohorts of the oldest Delawareans are expected to increase most rapidly in size. Between 2020 and 2050, statewide percentages of residents age 65-69, 75-79, 80-84, and 85+ are projected to increase 8.3%, 5.9%, 34.3%, 82.7%, and 153.6%, respectively.

#### STATEWIDE POPULATION PROJECTIONS

The growing size and the changing demographics of Delaware's population are central to the understanding of the distribution of nursing homes, the number of licensed nursing home beds, and their utilization. DHCC analyzed 2019 Delaware Population Consortium data to provide the context within which to evaluate Delaware's ability to meet nursing home bed demand. Figure 1 shows the projected increase of Delaware's total population from 2020 to 2050. Figure 2 shows the projected population increase over the same time period among Delawareans age 65 and older.

Between 2020 and 2050, Delaware's total population is expected to increase 7.6% (from 977,780 in 2020 to 1,051,762 in 2050). Overall population growth is distributed unevenly across Delaware's

<sup>&</sup>lt;sup>1</sup> Excluded from this report are facilities that serve individuals under the age of 18, as well as Intermediate Care Facilities for Individuals with Intellectual Developmental Disabilities (ICF/IID). ICF/IID facilities provide active and comprehensive and individualized treatment and rehabilitation services to promote functional status and independence.

counties. From 2020-2050, New Castle and Kent Counties are expected to experience a 2.3% and 5.4% increase in total population, respectively; total population growth for Sussex County is estimated at 21.9% for the same time period.

Figure 1: Delaware Population Projections (2015-2050), Overall Population, by County

Source: Annual Population Projections, Delaware Population Consortium, Version 2019.0, October 2019.

Projected population growth is more dramatic among older Delawareans. From 2020 to 2050, the statewide population of Delawareans age 65 and older is expected to increase 39.2% (from 185,011 to 257,590). Among this subpopulation, cohorts of the oldest Delawareans are expected to increase most rapidly in size. Between 2020 and 2050, statewide percentages of residents age 65-69, 75-79, 80-84, and 85+ are projected to increase 8.3%, 5.9%, 34.3%, 82.7%, and 153.6%, respectively (Figure 2).