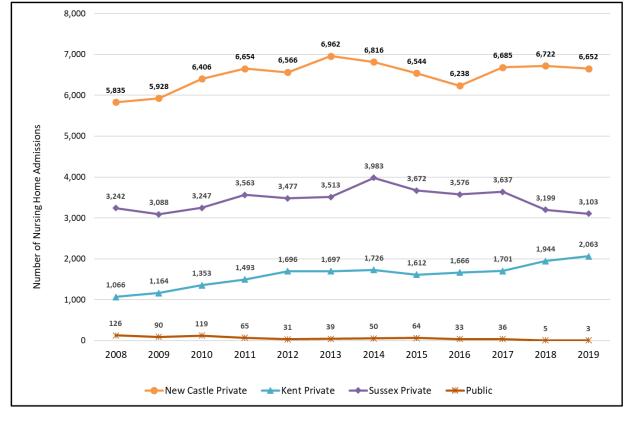

#### **ADMISSIONS**

As shown in Table 4 and Figure 3, annual admissions to private facilities in New Castle remained fairly stable since 2010, while Kent County private nursing home admissions gradually increased from 2009-2019. From 2009-2019, Sussex County private nursing home admissions fluctuated annually while remaining between 3,000 and 4,000. Conversely, annual admissions to public nursing homes have fluctuated erratically. Over the past decade, public nursing home admissions peaked in 2010. As public facilities closed and/or reduced their number of available beds, admissions to public nursing homes declined. In 2019, just three patients were admitted to Delaware's two public nursing homes.

|                       |                      | Priva          | te Facilitie     | S                |                      |                |
|-----------------------|----------------------|----------------|------------------|------------------|----------------------|----------------|
| Year                  | New Castle<br>County | Kent<br>County | Sussex<br>County | Total<br>Private | Public<br>Facilities | All Facilities |
| 2009                  | 5,928                | 1,164          | 3,088            | 10,180           | 90                   | 10,270         |
| 2010                  | 6,406                | 1,353          | 3,247            | 11,006           | 119                  | 11,125         |
| 2011                  | 6,654                | 1,493          | 3,563            | 11,710           | 65                   | 11,775         |
| 2012                  | 6,566                | 1,696          | 3,477            | 11,739           | 31                   | 11,770         |
| 2013                  | 6,962                | 1,697          | 3,513            | 12,172           | 39                   | 12,211         |
| 2014                  | 6,816                | 1,726          | 3,983            | 12,525           | 50                   | 12,575         |
| 2015                  | 6,544                | 1,612          | 3,672            | 11,828           | 64                   | 11,892         |
| 2016                  | 6,238                | 1,666          | 3,576            | 11,480           | 33                   | 11,513         |
| 2017                  | 6,685                | 1,701          | 3,637            | 12,023           | 36                   | 12,059         |
| 2018                  | 6,722                | 1,944          | 3,199            | 11,865           | 5                    | 11,870         |
| 2019                  | 6,652                | 2,063          | 3,103            | 11,818           | 3                    | 11,821         |
| 2009-2019<br>% Change | 12.2%                | 77.2%          | 0.5%             | 16.1%            | -96.7%               | 15.1%          |

Table 4: Total Number of Nursing Home Admissions, 2009-2019, by Facility Type and County

Figure 3: Total Number of Nursing Home Admissions, 2009-2019, by Facility Type and County

White patients accounted for 78.6% of all 2019 Delaware nursing home admissions (Table 5). Black patients and patients of other races accounted for 19.1% and 2.0% of 2019 nursing home admissions, respectively. This racial breakdown of nursing home admissions is in line with Delaware's demographic distribution. Patients 75-84 years and 85 years or older accounted for 31.5% and 32.7%, respectively, of 2019 Delaware nursing home admissions. Twenty-two percent of 2019 nursing home admissions were individuals ages 65-74. The youngest category of nursing home patients – those under age 65 – accounted for 13.5% of 2019 admissions. (Refer to Appendix A for further information on Delaware nursing home admissions and discharges among the Under 65 population.)