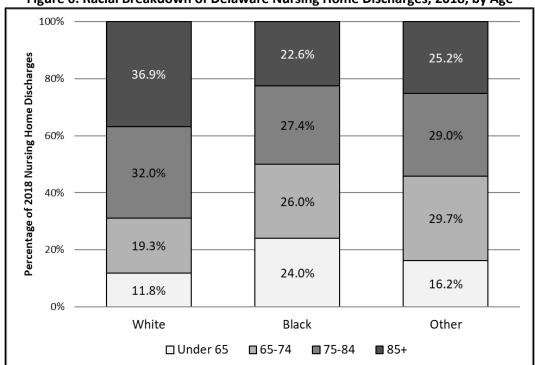

As with nursing home admissions, Black patients and patients of other races discharged from Delaware nursing homes represent and overall younger population (Figure 6). Thus, while White patients accounted for substantially more nursing home discharges overall, Black patients and patients of other races discharged from Delaware nursing homes represent a younger population in general.

Table 8: Percentage of Total Delaware Nursing Home Discharges, by Race and Age, 2018

|                                         |             | Age Groups |       |       |                                  |  |  |  |
|-----------------------------------------|-------------|------------|-------|-------|----------------------------------|--|--|--|
|                                         | Under<br>65 | 65-74      | 75-84 | 85+   | Total<br>Discharges<br>(by Race) |  |  |  |
| White Discharges (N=8,857)              | 11.8%       | 19.3%      | 32.0% | 36.9% | 79.2%                            |  |  |  |
| Black Discharges (N=2,032)              | 24.0%       | 26.0%      | 27.4% | 22.6% | 18.2%                            |  |  |  |
| Other Discharges (N=290)                | 16.2%       | 29.7%      | 29.0% | 25.2% | 2.6%                             |  |  |  |
| Total Discharges (by Age)<br>(N=11,179) | 14.1%       | 20.8%      | 31.0% | 34.0% | 100.0%                           |  |  |  |

Figure 6: Racial Breakdown of Delaware Nursing Home Discharges, 2018, by Age