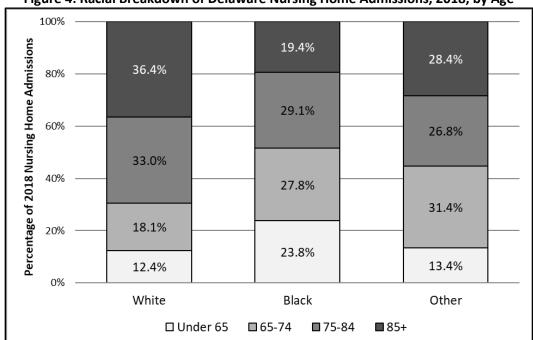

Figure 3: Total Number of Nursing Home Admissions, 2008-2018, by Facility Type and County

As shown in Table 5, White patients accounted for 78.4% of all 2018 Delaware nursing home admissions. Black patients and patients of other races accounted for 19.1% and 2.5% of 2018 nursing home admissions, respectively. This racial breakdown of nursing home admissions is in line with Delaware's demographic distribution. Patients 75-84 years and 85 years+ accounted for 32.1% and 32.9%, respectively, of 2018 Delaware nursing home admissions. One-fifth (20.3%) of 2018 nursing home admissions were individuals ages 65-74. The youngest category of nursing home patients – those under age 65 – accounted for 14.6% of 2018 admissions.

Although Black patients and patients of other races comprised a combined 21.6% of all 2018 nursing home admissions, they represent overall younger populations compared to White patients admitted to nursing homes. As shown in Figure 4, in 2018, just 12.4 % of all White nursing home admissions were under the age of 65. Relative to this, individuals under the age of 65 accounted for 23.8% of Black admissions. Among Black patients admitted to Delaware nursing homes in 2018, 51.6% were age 74 and under; in comparison, 30.5% of White admissions were under the age of 74. Thus, while White patients accounted for substantially more nursing home admissions overall, Black patients and patients of other races tended to be younger when they admitted to Delaware nursing homes.

Figure 4: Racial Breakdown of Delaware Nursing Home Admissions, 2018, by Age