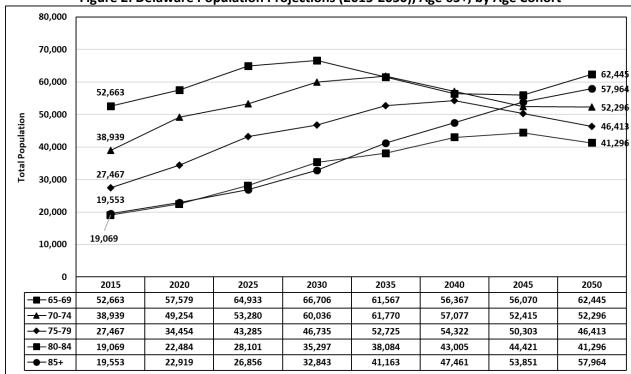

Source: Annual Population Projections, Delaware Population Consortium, Version 2018.0, October 2018.

Projected population growth is more dramatic among older Delawareans. From 2015 to 2050, the statewide population of Delawareans age 65 and older is expected to increase 65.1% (from 157,691 to 260,414). Among this subpopulation, cohorts of the oldest Delawareans are expected to increase most rapidly in size. Between 2015 and 2050, statewide percentages of residents age 75-79, 80-84, and 85+ are projected to increase 69.0%, 116.6%, and 196.4%, respectively.

Figure 2: Delaware Population Projections (2015-2050), Age 65+, by Age Cohort

Source: Annual Population Projections, Delaware Population Consortium, Version 2018.0, October 2018.