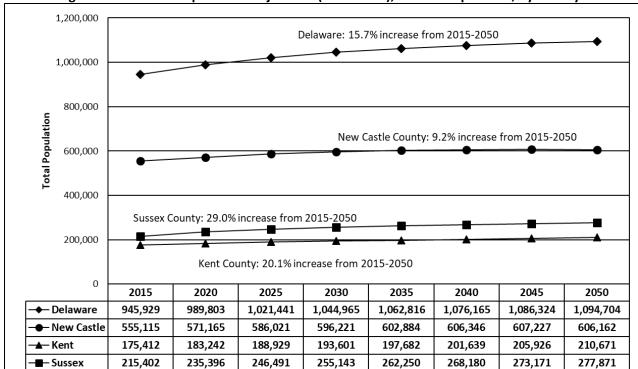

#### STATEWIDE POPULATION PROJECTIONS

The growing size and the changing demographics of Delaware's population are central to the understanding of the distribution of nursing homes, the number of licensed nursing home beds, and their utilization. DHCC analyzed 2018 Delaware Population Consortium data to provide the context within which to evaluate Delaware's ability to meet nursing home bed demand. Figure 1 shows the projected increase of Delaware's total population from 2015 to 2050. Figure 2 shows the projected population increase over the same time period among Delawareans age 65 and older.

Between 2015 and 2050, Delaware's total population is expected to increase 15.7% (from 945,929 in 2015 to 1,094,704 in 2050). Overall population growth is distributed unevenly across Delaware's counties. From 2015-2050, Kent and Sussex Counties are expected to experience a 20.1%

increase and 29.0% increase in total population, respectively; total population growth for New Castle County is estimated at 9.2% over the same time period.

Figure 1: Delaware Population Projections (2015-2050), Overall Population, by County

Source: Annual Population Projections, Delaware Population Consortium, Version 2018.0, October 2018.

Projected population growth is more dramatic among older Delawareans. From 2015 to 2050, the statewide population of Delawareans age 65 and older is expected to increase 65.1% (from 157,691 to 260,414). Among this subpopulation, cohorts of the oldest Delawareans are expected to increase most rapidly in size. Between 2015 and 2050, statewide percentages of residents age 75-79, 80-84, and 85+ are projected to increase 69.0%, 116.6%, and 196.4%, respectively.