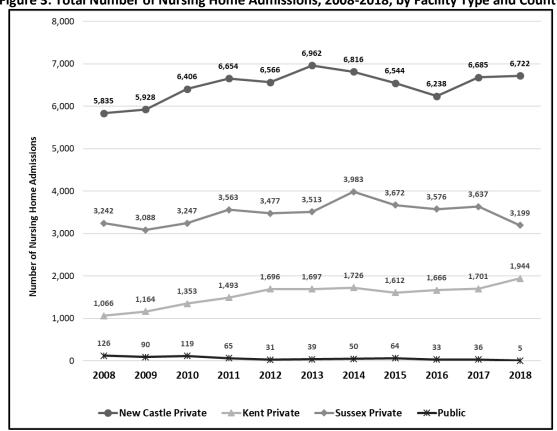

#### **ADMISSIONS**

The annual number of admissions to private Delaware nursing homes has fluctuated mildly since 2008 (Table 4). In New Castle and Kent Counties, the total number of 2018 admissions exceeded that of 2008; in Sussex County, fewer nursing home patients were admitted in 2018 compared to 2008. Overall, within Delaware's three counties, the total number of private nursing home admissions remained stable or slightly increased from 2008-2018 (Figure 3). Conversely, annual admissions to public nursing homes have fluctuated more erratically. Over the past decade, public nursing home admissions peaked in 2008. As public facilities closed and/or reduced their number of available beds, admissions to public nursing homes declined. In 2018, just five patients were admitted to Delaware's two public nursing homes.

Table 4: Total Number of Nursing Home Admissions, 2008-2018, by Facility Type and County

|                       |                      | Priva          | te Facilitie     | :S               |                      |                |
|-----------------------|----------------------|----------------|------------------|------------------|----------------------|----------------|
| Year                  | New Castle<br>County | Kent<br>County | Sussex<br>County | Total<br>Private | Public<br>Facilities | All Facilities |
| 2008                  | 5,835                | 1,066          | 3,242            | 10,143           | 126                  | 10,269         |
| 2009                  | 5,928                | 1,164          | 3,088            | 10,180           | 90                   | 10,270         |
| 2010                  | 6,406                | 1,353          | 3,247            | 11,006           | 119                  | 11,125         |
| 2011                  | 6,654                | 1,493          | 3,563            | 11,710           | 65                   | 11,775         |
| 2012                  | 6,566                | 1,696          | 3,477            | 11,739           | 31                   | 11,770         |
| 2013                  | 6,962                | 1,697          | 3,513            | 12,172           | 39                   | 12,211         |
| 2014                  | 6,816                | 1,726          | 3,983            | 12,525           | 50                   | 12,575         |
| 2015                  | 6,544                | 1,612          | 3,672            | 11,828           | 64                   | 11,892         |
| 2016                  | 6,238                | 1,666          | 3,576            | 11,480           | 33                   | 11,513         |
| 2017                  | 6,685                | 1,701          | 3,637            | 12,023           | 36                   | 12,059         |
| 2018                  | 6,722                | 1,944          | 3,199            | 11,865           | 5                    | 11,870         |
| 2008-2018<br>% Change | 15.2%                | 82.4%          | -1.3%            | 34.5%            | -96.0%               | 15.6%          |

Figure 3: Total Number of Nursing Home Admissions, 2008-2018, by Facility Type and County

As shown in Table 5, White patients accounted for 78.4% of all 2018 Delaware nursing home admissions. Black patients and patients of other races accounted for 19.1% and 2.5% of 2018 nursing home admissions, respectively. This racial breakdown of nursing home admissions is in line with Delaware's demographic distribution. Patients 75-84 years and 85 years+ accounted for 32.1% and 32.9%, respectively, of 2018 Delaware nursing home admissions. One-fifth (20.3%) of 2018 nursing home admissions were individuals ages 65-74. The youngest category of nursing home patients – those under age 65 – accounted for 14.6% of 2018 admissions.