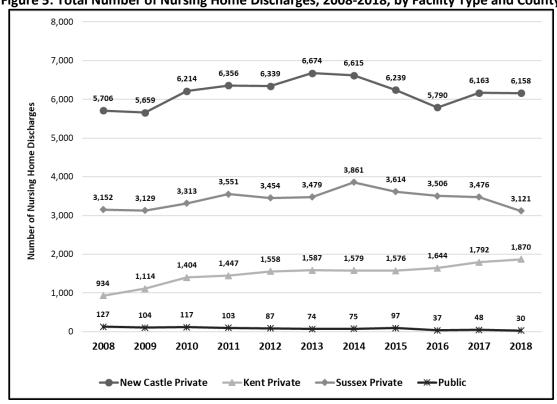

#### **DISCHARGES**

In 2018, Delaware nursing homes discharged 11,179 patients. The annual number of discharges from private nursing homes has fluctuated since 2008 (Table 6; Figure 5). From 2008 to 2013, discharges from private facilities increased across all three counties; beginning in 2014 and 2015, annual discharges from private facilities began to decline in New Castle County and Sussex County, respectively. Annual number of discharges have steadily increased in Kent County from 2008 to 2018. Annual discharges from public nursing homes have been erratic. Over the past decade, the peak number of public nursing home discharges occurred in 2008. As public facilities closed and/or reduced their number of available beds, discharges from public nursing homes declined.

Table 6: Total Number of Nursing Home Discharges, 2008-2018, by Facility Type and County

|                       |                      | Priva          | ate Faciliti     | es               |                      |                |
|-----------------------|----------------------|----------------|------------------|------------------|----------------------|----------------|
| Year                  | New Castle<br>County | Kent<br>County | Sussex<br>County | Total<br>Private | Public<br>Facilities | All Facilities |
| 2008                  | 5,706                | 934            | 3,152            | 9,792            | 127                  | 9,919          |
| 2009                  | 5,659                | 1,114          | 3,129            | 9,902            | 104                  | 10,006         |
| 2010                  | 6,214                | 1,404          | 3,313            | 10,931           | 117                  | 11,048         |
| 2011                  | 6,356                | 1,447          | 3,551            | 11,354           | 103                  | 11,457         |
| 2012                  | 6,339                | 1,558          | 3,454            | 11,330           | 87                   | 11,417         |
| 2013                  | 6,674                | 1,587          | 3,479            | 11,740           | 74                   | 11,814         |
| 2014                  | 6,615                | 1,579          | 3,861            | 12,055           | 75                   | 12,130         |
| 2015                  | 6,239                | 1,576          | 3,614            | 11,429           | 97                   | 11,526         |
| 2016                  | 5,790                | 1,644          | 3,506            | 10,940           | 37                   | 10,977         |
| 2017                  | 6,163                | 1,792          | 3,476            | 11,431           | 48                   | 11,479         |
| 2018                  | 6,158                | 1,870          | 3,121            | 11,149           | 30                   | 11,179         |
| 2008-2018<br>% Change | 7.9%                 | 100.2%         | 55.1%            | 13.9%            | -76.4%               | 12.7%          |

Figure 5: Total Number of Nursing Home Discharges, 2008-2018, by Facility Type and County

As in previous years, in 2018, discharge destination varied greatly by facility type (Table 7). A larger percentage of patients discharged from private facilities returned home compared to patients discharged from